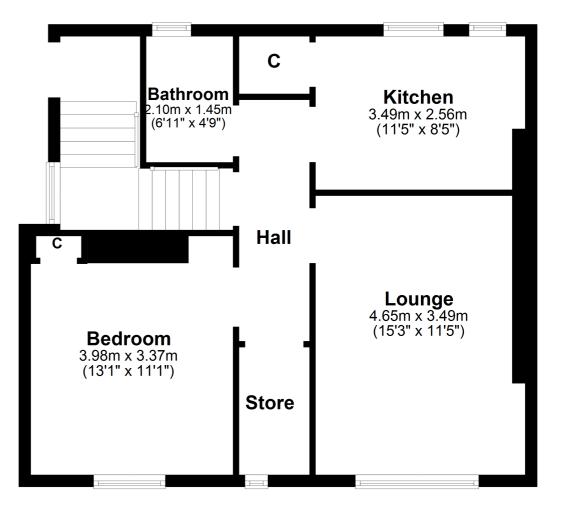

### A stunning upper apartment with private gardens and an unrivalled level of luxury finishes, set close to the amenities of Irvine town centre.

spaces to the front.

In more detail, the internal accommodation extends to an entrance hall and stairs that lead to the main apartment, a large walk-in store and loft access off the hall, a spacious lounge, a fitted breakfasting kitchen with a walk-in cupboard housing the Vokera combi boiler, a large double bedroom with a fitted cupboard and a beautiful tiled bathroom suite with a shower over the bath.

### 1 | BEDROOM 1 | BATHROOM 1 | PUBLIC ROOM

Muir Drive is set within a short walk of town centre amenities, excellent schools and the leisure facilities offered by the popular coastal town of Irvine. Number 87 is a gorgeous example of a spacious upper apartment that has been thoroughly renovated by the current owner to create a truly special home. There is a fully tiled bathroom suite, a fantastic modern fitted kitchen and tasteful, neutral decor throughout. There is also a private garden that extends from the side of the property round to the rear and the apartment also benefits from off road parking