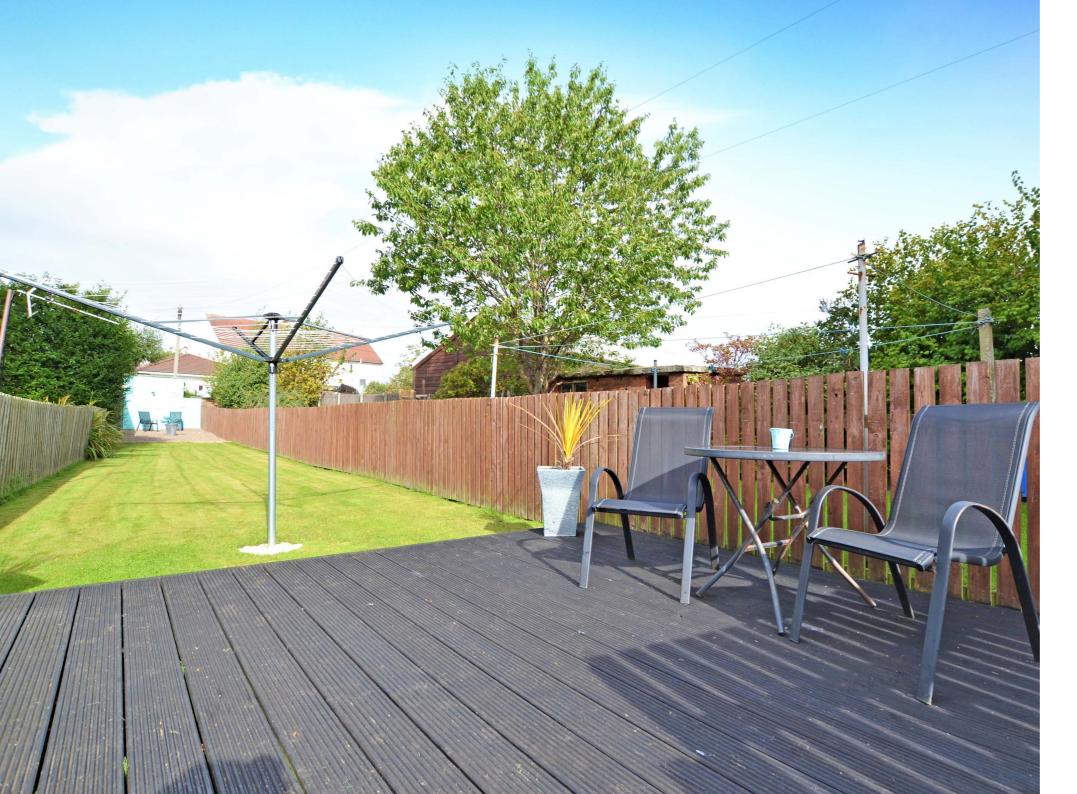

Externally there are parking spaces to the front and gated access leading to the main door entrance. There is a gate leading into a long garden, which extends from the front all the way to the back wall, and is laid with artificial turf, lawn, decking and decorative pebbles.