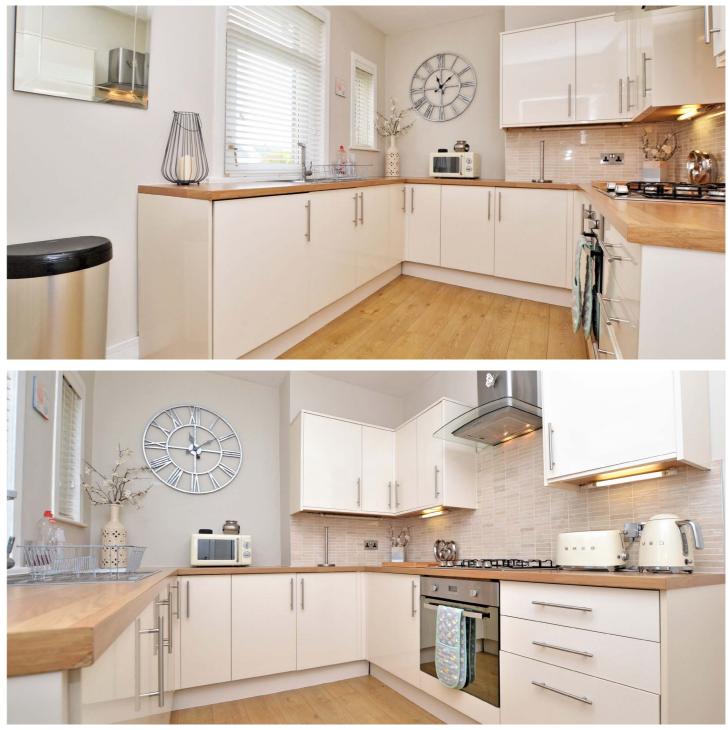

### A stunning upper apartment with private gardens and an unrivalled level of luxury finishes, set close to the amenities of Irvine town centre.

spaces to the front.

In more detail, the internal accommodation extends to an entrance hall and stairs that lead to the main apartment, a large walk-in store and loft access off the hall, a spacious lounge, a fitted breakfasting kitchen with a walk-in cupboard housing the Vokera combi boiler, a large double bedroom with a fitted cupboard and a beautiful tiled bathroom suite with a shower over the bath.

### 1 | BEDROOM 1 | BATHROOM 1 | PUBLIC ROOM

Muir Drive is set within a short walk of town centre amenities, excellent schools and the leisure facilities offered by the popular coastal town of Irvine. Number 87 is a gorgeous example of a spacious upper apartment that has been thoroughly renovated by the current owner to create a truly special home. There is a fully tiled bathroom suite, a fantastic modern fitted kitchen and tasteful, neutral decor throughout. There is also a private garden that extends from the side of the property round to the rear and the apartment also benefits from off road parking