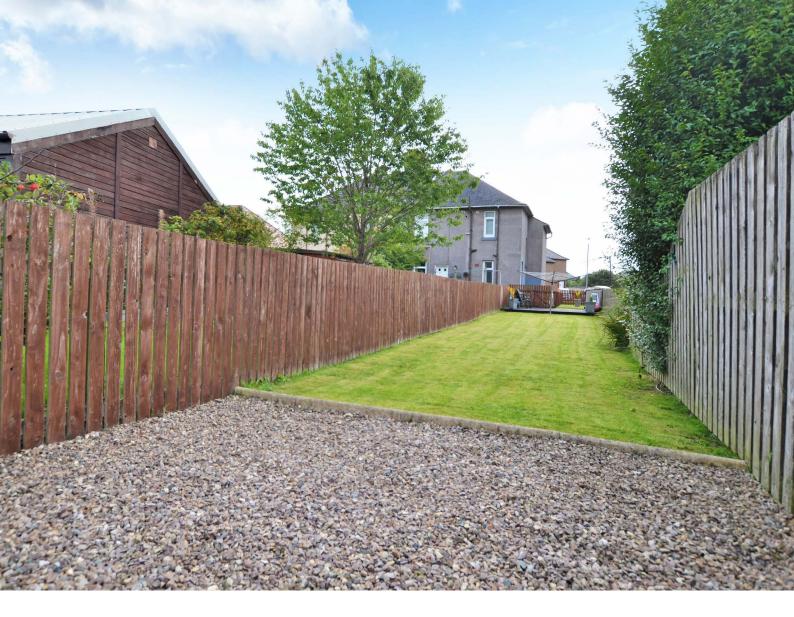

Externally there are parking spaces to the front and gated access leading to the main door entrance. There is a gate leading into a long garden, which extends from the front all the way to the back wall, and is laid with artificial turf, lawn, decking and decorative pebbles.