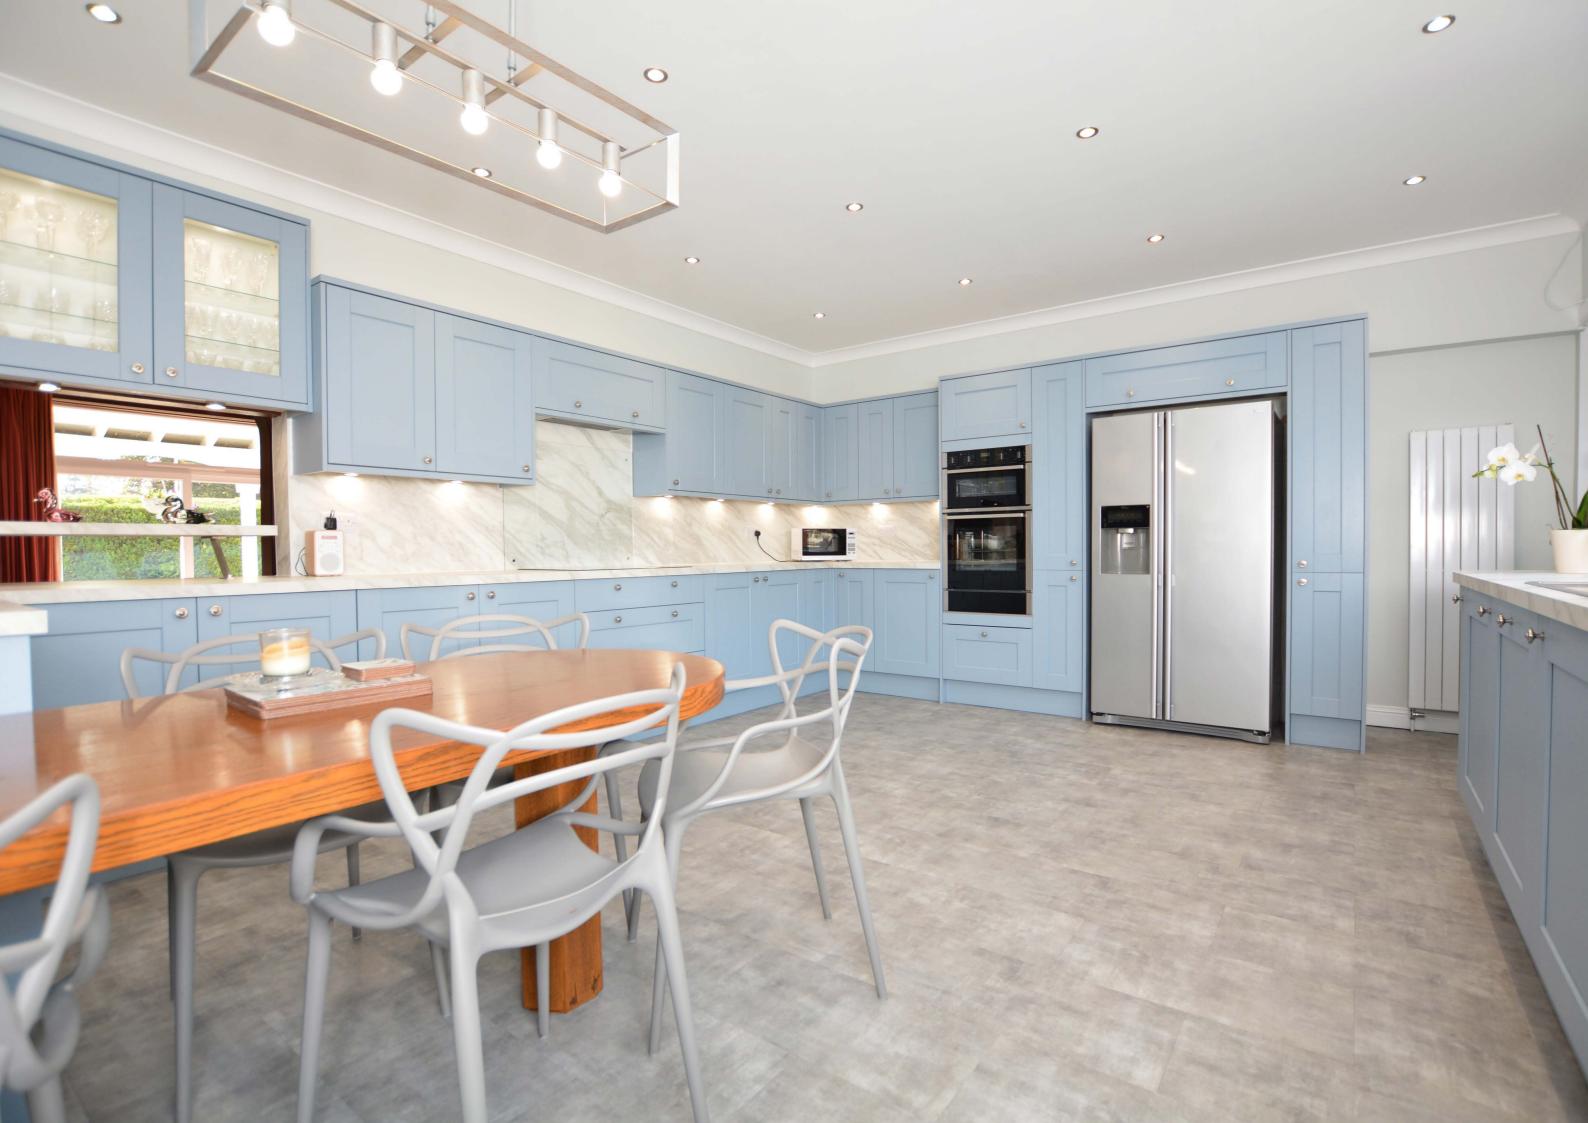

Features and benefits include a recently fitted kitchen with integrated appliances, quality sanitary ware, predominant double glazing, generous storage, gas central heating with a 'Worcester' boiler, neutral decoration and quality floor coverings.

In summary the accommodation extends to an entrance vestibule, reception hallway, lounge with sliding doors to a covered patio, sitting room, dining room, family room, dining kitchen, utility room, 4 bedrooms (master with ensuite shower room), bathroom and shower room.