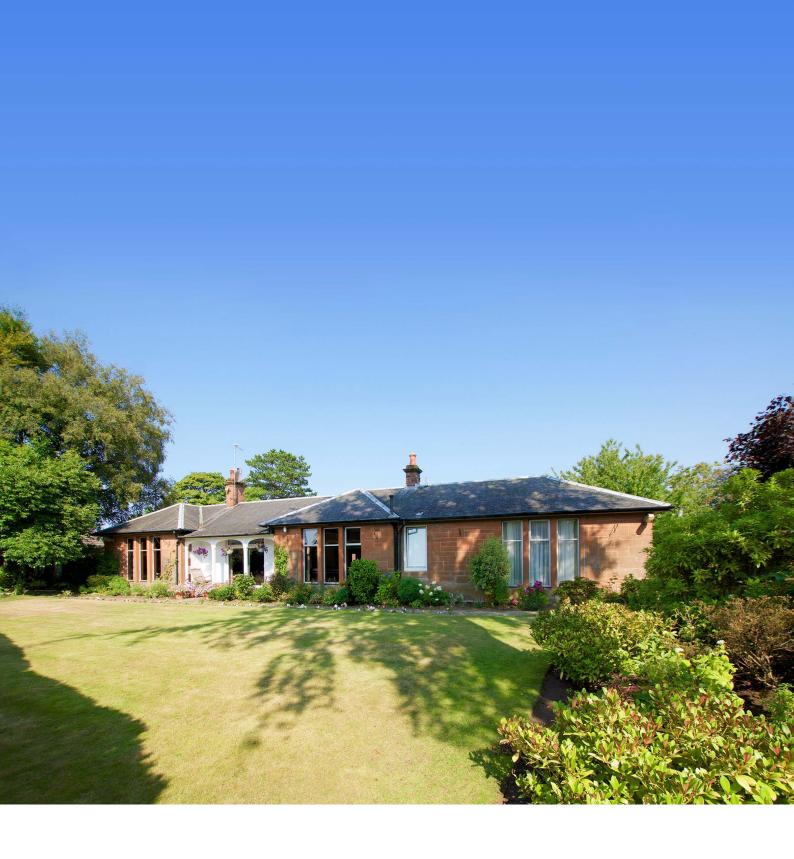

## 22 EWENFIELD ROAD

AYR

www.corumproperty.co.uk

Number 22 is a traditional detached bungalow which enjoys a lovely private position set within extensive gardens in one of Ayr's very best residential addresses. Presented in excellent decorative order the property will suit a variety of potential purchasers including families and indeed those clients seeking all on the level living without compromising on space. In addition, there is scope to use part of the property as a granny/teenage annexe with own door entry.

Externally the enclosed gardens are predominantly to the rear and righthand side of the property. To the left there is extensive driveway parking. The gardens comprise of well stocked borders with seasonal plants and shrubs, mature trees, flowing lawns, patio areas including a charming courtyard area at the rear and two garden sheds.

#### A traditional detached bungalow providing commodious and flexible accommodation of around 3000 sq ft with extensive gardens and a high level of privacy within a first-class residential address.