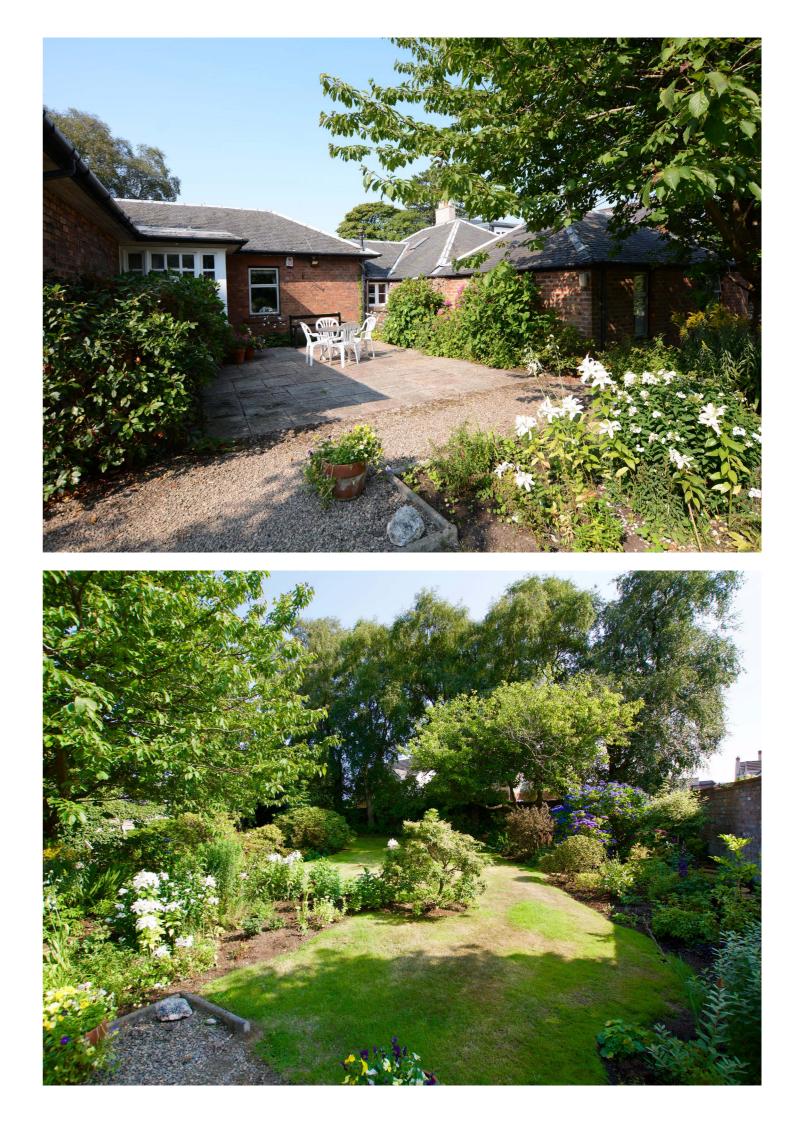

Externally the enclosed gardens are predominantly to the rear and righthand side of the property. To the left there is extensive driveway parking. The gardens comprise of well stocked borders with seasonal plants and shrubs, mature trees, flowing lawns, patio areas including a charming courtyard area at the rear and two garden sheds.