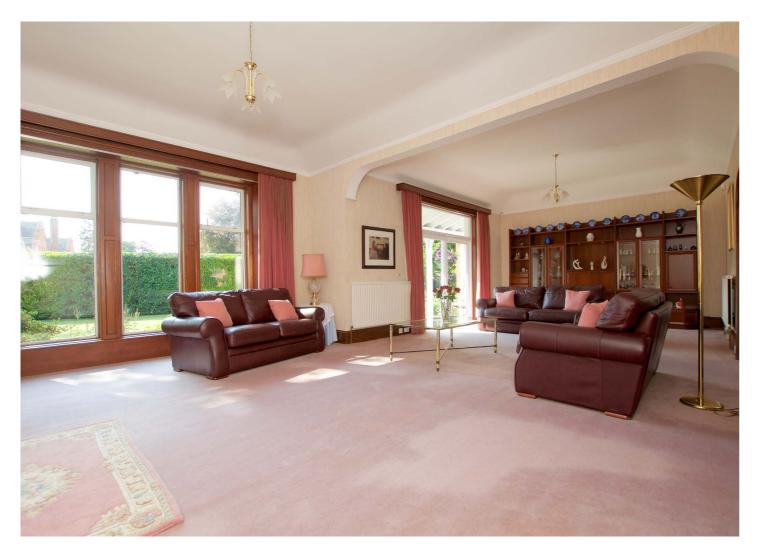

In summary the accommodation extends to an entrance vestibule, reception hallway, lounge with sliding doors to a covered patio, sitting room, dining room, family room, dining kitchen, utility room, 4 bedrooms (master with ensuite shower room), bathroom and shower room.

#### A traditional detached bungalow providing commodious and flexible accommodation of around 3000 sq ft with extensive gardens and a high level of privacy within a first-class residential address.