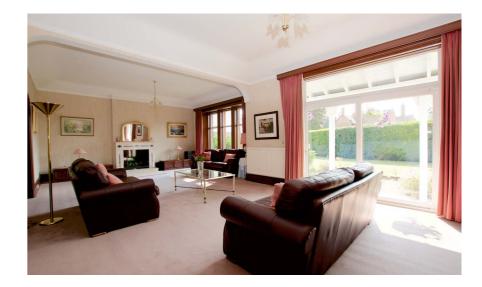

In summary the accommodation extends to an entrance vestibule, reception hallway, lounge with sliding doors to a covered patio, sitting room, dining room, family room, dining kitchen, utility room, 4 bedrooms (master with ensuite shower room), bathroom and shower room.

#### A traditional detached bungalow providing commodious and flexible accommodation of around 3000 sq ft with extensive gardens and a high level of privacy within a first-class residential address.