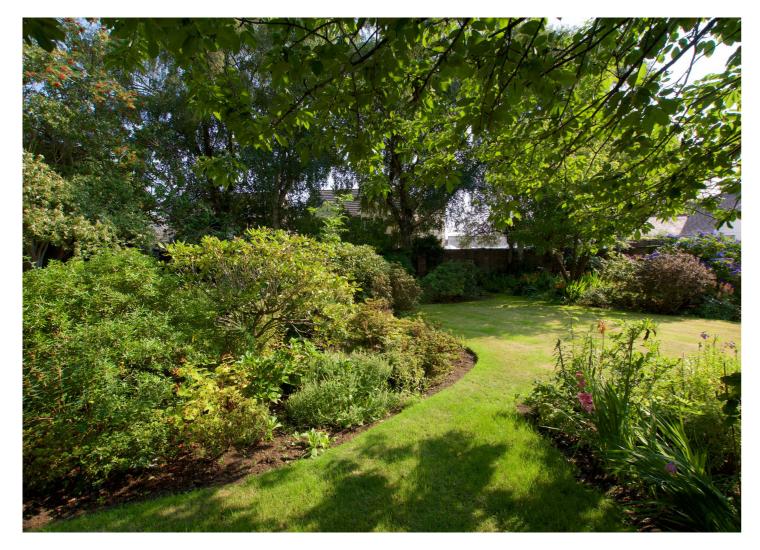

Externally the enclosed gardens are predominantly to the rear and righthand side of the property. To the left there is extensive driveway parking. The gardens comprise of well stocked borders with seasonal plants and shrubs, mature trees, flowing lawns, patio areas including a charming courtyard area at the rear and two garden sheds.