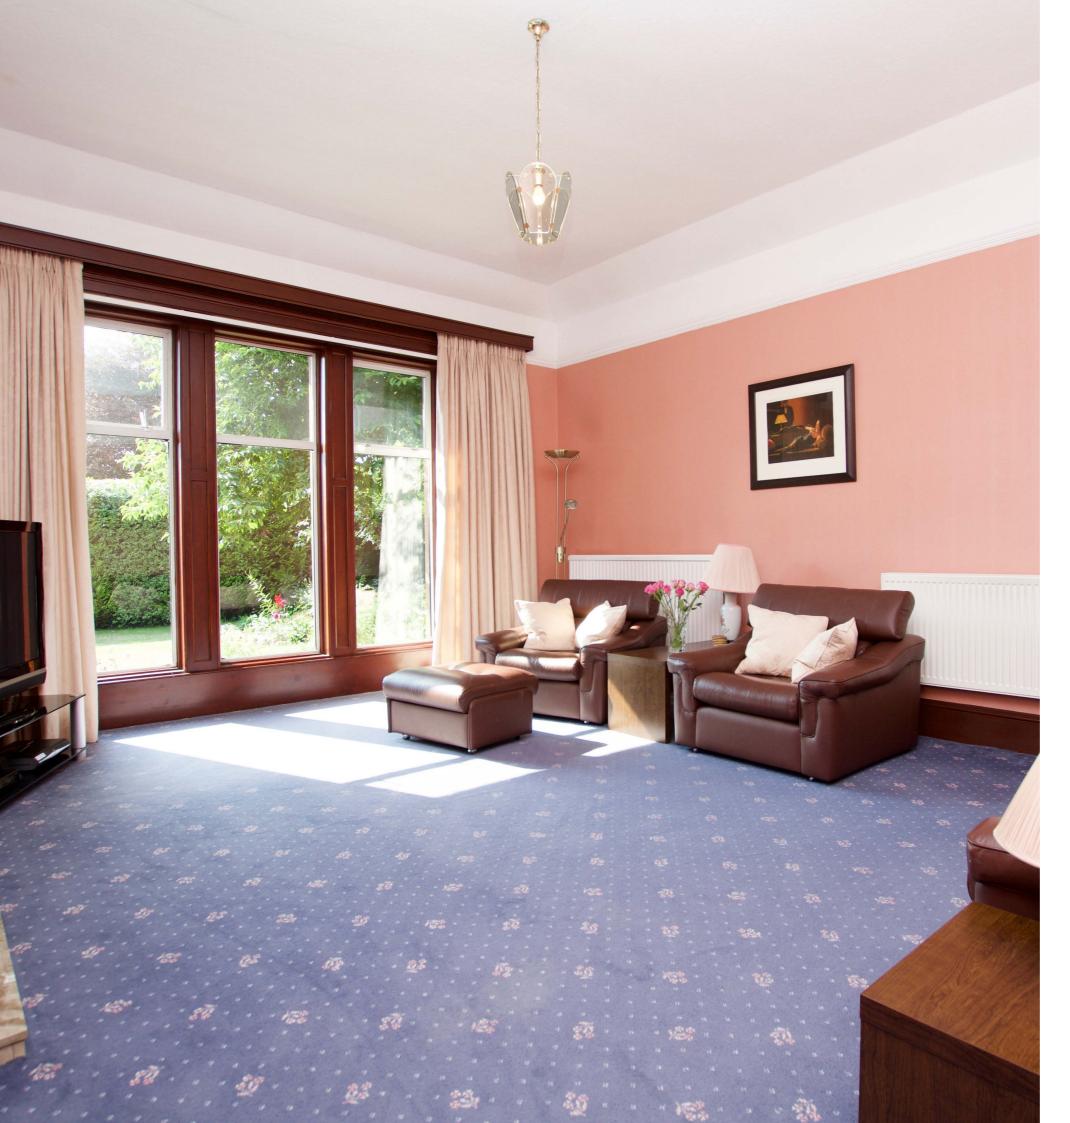

In summary the accommodation extends to an entrance vestibule, reception hallway, lounge with sliding doors to a covered patio, sitting room, dining room, family room, dining kitchen, utility room, 4 bedrooms (master with ensuite shower room), bathroom and shower room.

#### A traditional detached bungalow providing commodious and flexible accommodation of around 3000 sq ft with extensive gardens and a high level of privacy within a first-class residential address.