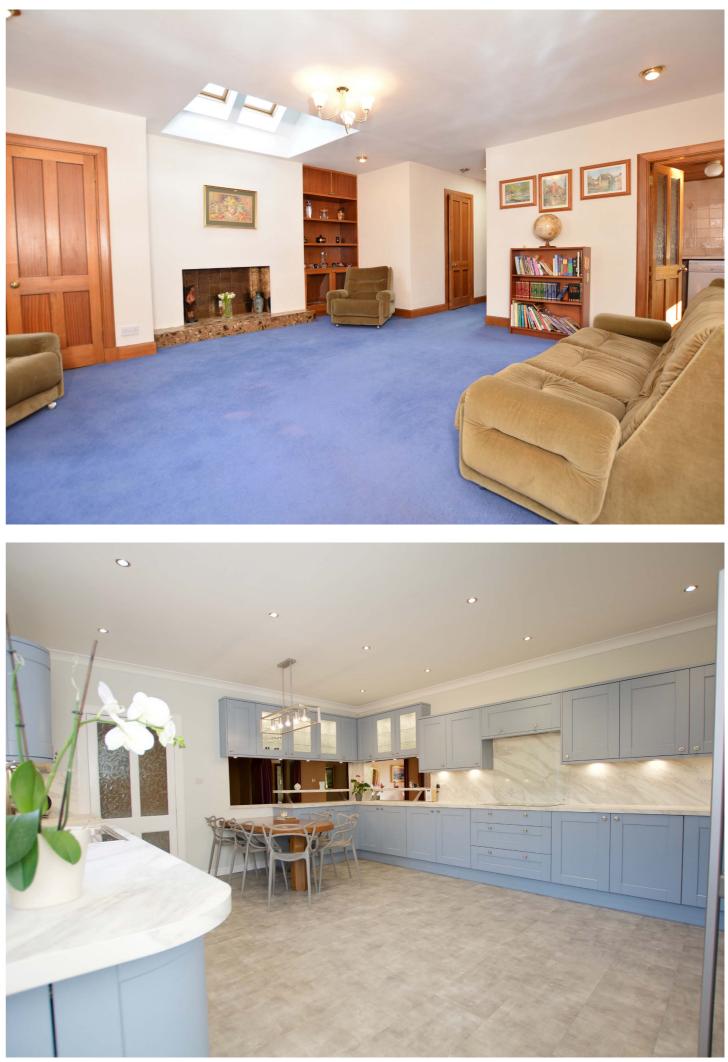

Features and benefits include a recently fitted kitchen with integrated appliances, quality sanitary ware, predominant double glazing, generous storage, gas central heating with a 'Worcester' boiler, neutral decoration and quality floor coverings.

In summary the accommodation extends to an entrance vestibule, reception hallway, lounge with sliding doors to a covered patio, sitting room, dining room, family room, dining kitchen, utility room, 4 bedrooms (master with ensuite shower room), bathroom and shower room.