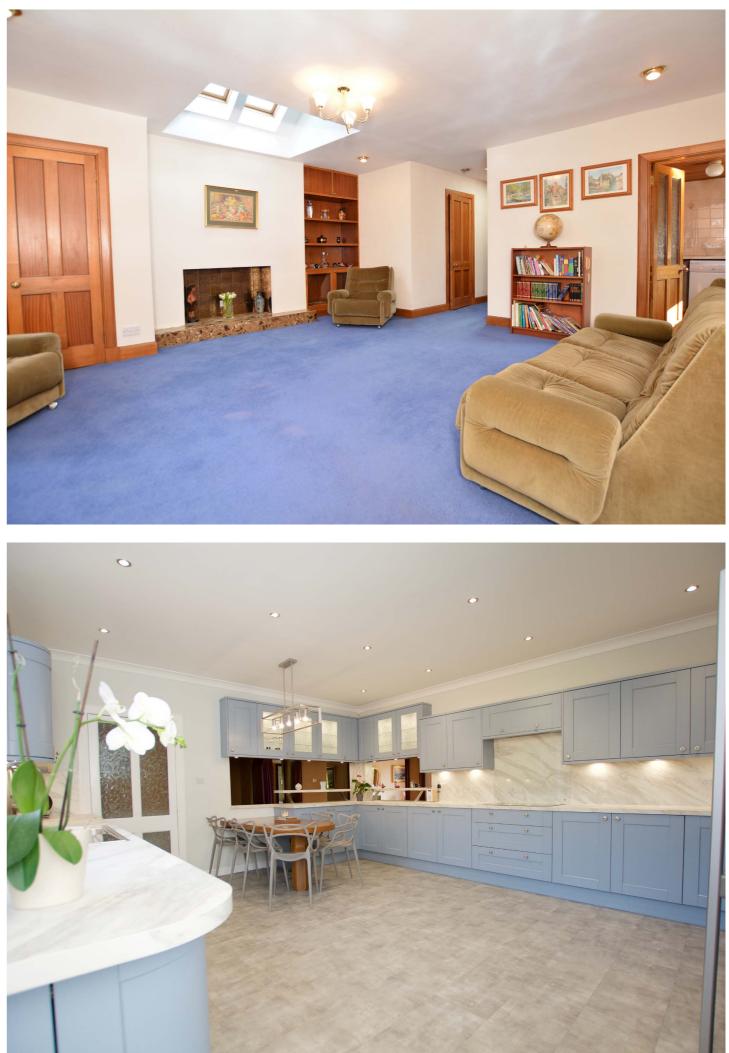

Features and benefits include a recently fitted kitchen with integrated appliances, quality sanitary ware, predominant double glazing, generous storage, gas central heating with a 'Worcester' boiler, neutral decoration and quality floor coverings.

In summary the accommodation extends to an entrance vestibule, reception hallway, lounge with sliding doors to a covered patio, sitting room, dining room, family room, dining kitchen, utility room, 4 bedrooms (master with ensuite shower room), bathroom and shower room.