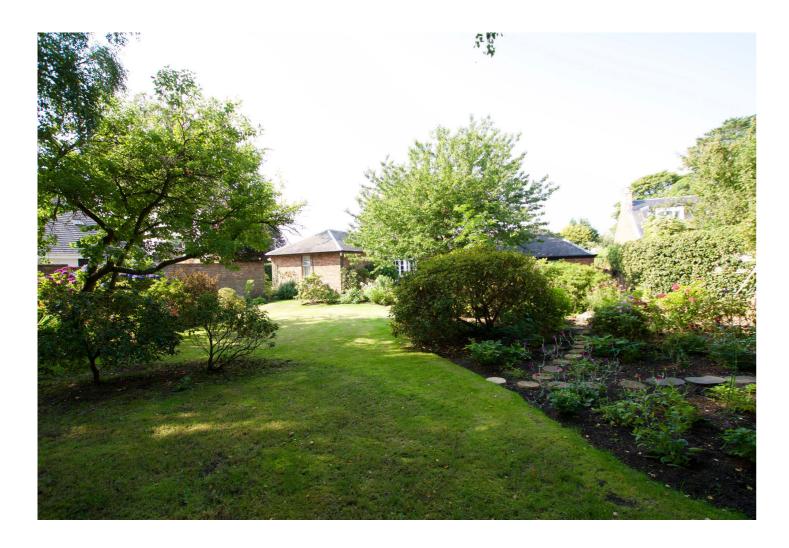

Externally the enclosed gardens are predominantly to the rear and righthand side of the property. To the left there is extensive driveway parking. The gardens comprise of well stocked borders with seasonal plants and shrubs, mature trees, flowing lawns, patio areas including a charming courtyard area at the rear and two garden sheds.