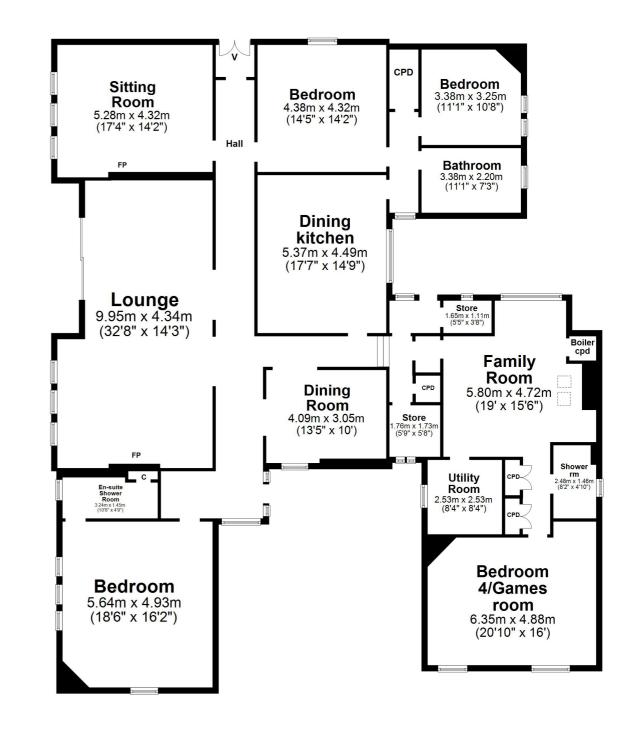

In summary the accommodation extends to an entrance vestibule, reception hallway, lounge with sliding doors to a covered patio, sitting room, dining room, family room, dining kitchen, utility room, 4 bedrooms (master with ensuite shower room), bathroom and shower room.

#### AY3797 | Sat Nav: 22 Ewenfield Road, Ayr, KA7 2QD

\* All measurements and distances are approximate Floorplans are for illustration purposes and may not be to scale.