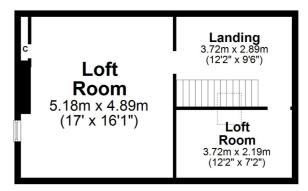

### A semi-detached chalet villa with well proportioned accommodation, gardens, driveway parking and garage all in a quiet residential area.

sought after residential locale.

In summary the accommodation extends to, on the ground floor, a vestibule, reception hallway, front facing bay windowed lounge/dining room, fitted kitchen with door to the rear garden, two bedrooms and three piece wet room. Upstairs there is a spacious landing and two loft rooms.

Features and benefits include a fitted kitchen, generous room proportions, good storage space, gas central heating and double glazing.

First Floor