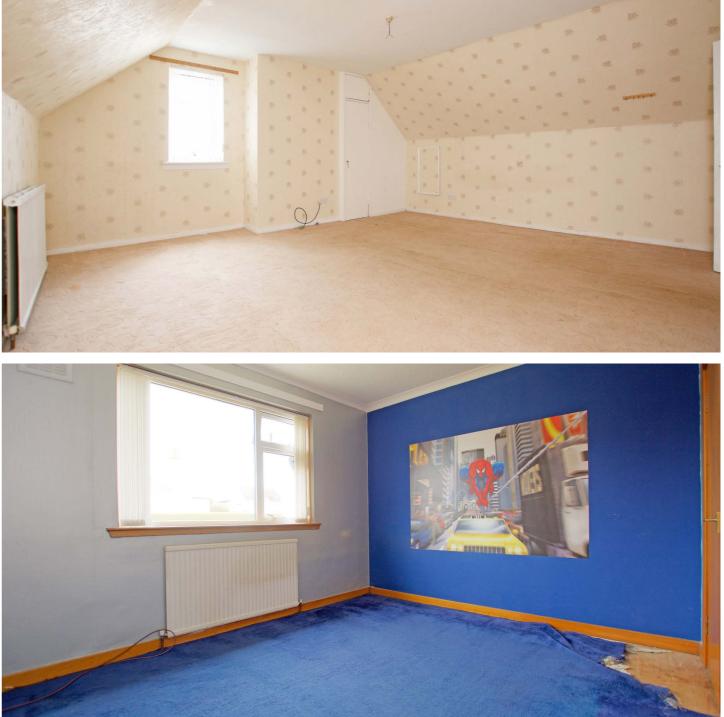

### A semi-detached chalet villa with well proportioned accommodation, gardens, driveway parking and garage all in a quiet residential area.

sought after residential locale.

In summary the accommodation extends to, on the ground floor, a vestibule, reception hallway, front facing bay windowed lounge/dining room, fitted kitchen with door to the rear garden, two bedrooms and three piece wet room. Upstairs there is a spacious landing and two loft rooms.

Features and benefits include a fitted kitchen, generous room proportions, good storage space, gas central heating and double glazing.

First Floor