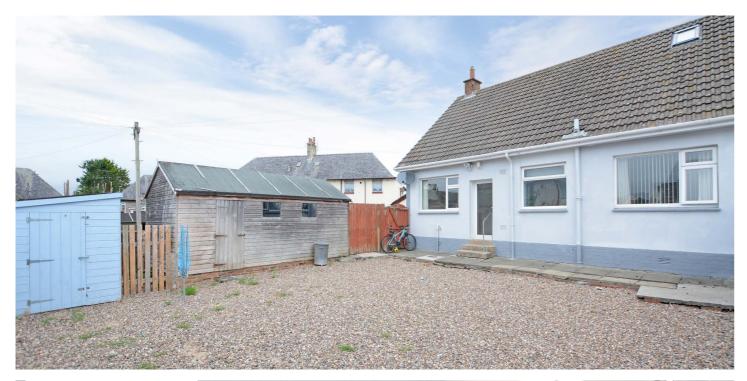

Externally the property is set back from the road with gardens to the front and rear. The front garden is laid to lawn with driveway parking to the side culminating in the detached garage. The fully enclosed rear garden is laid to decorative chips with the garden shed included in the sale.