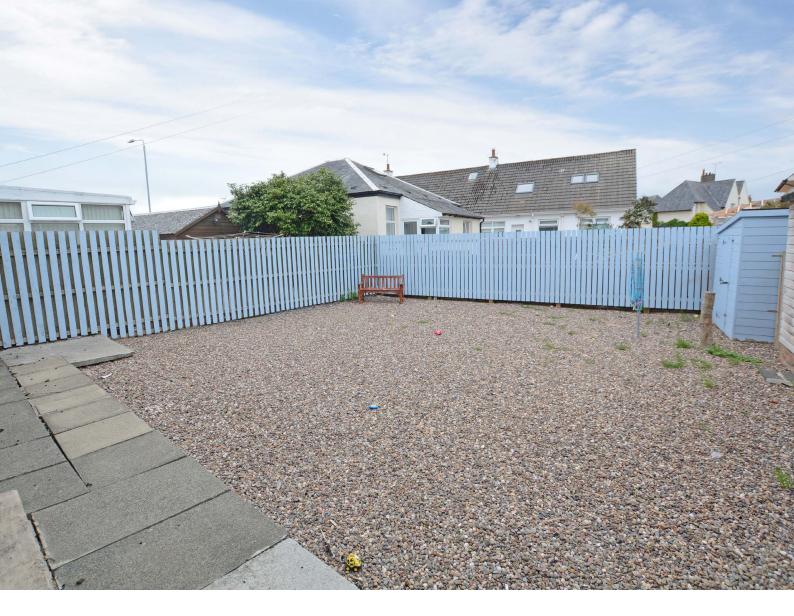

Externally the property is set back from the road with gardens to the front and rear. The front garden is laid to lawn with driveway parking to the side culminating in the detached garage. The fully enclosed rear garden is laid to decorative chips with the garden shed included in the sale.