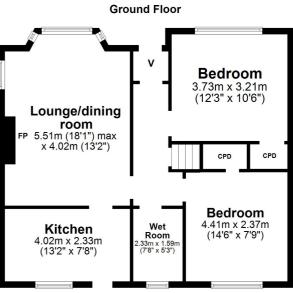

### A semi-detached chalet villa with well proportioned accommodation, gardens, driveway parking and garage all in a quiet residential area.

sought after residential locale.

In summary the accommodation extends to, on the ground floor, a vestibule, reception hallway, front facing bay windowed lounge/dining room, fitted kitchen with door to the rear garden, two bedrooms and three piece wet room. Upstairs there is a spacious landing and two loft rooms.