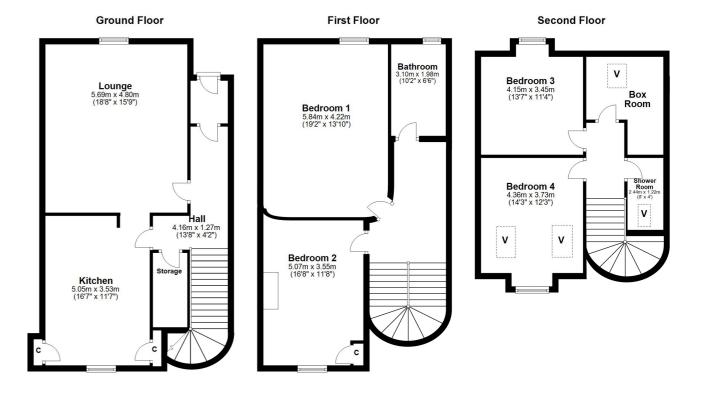

The property has a flexible six/seven apartment layout across three levels that would ideally suit the professional/family market as well as developer and investment clients.

In detail the accommodation comprises, vestibule, reception hall, formal lounge with feature fireplace, fitted breakfast kitchen, four bedrooms, box room/office, bathroom, shower room.

#### AY3829 | Sat Nav: 14 Cathcart Street

\* All measurements and distances are approximate Floorplans are for illustration purposes and may not be to scale.