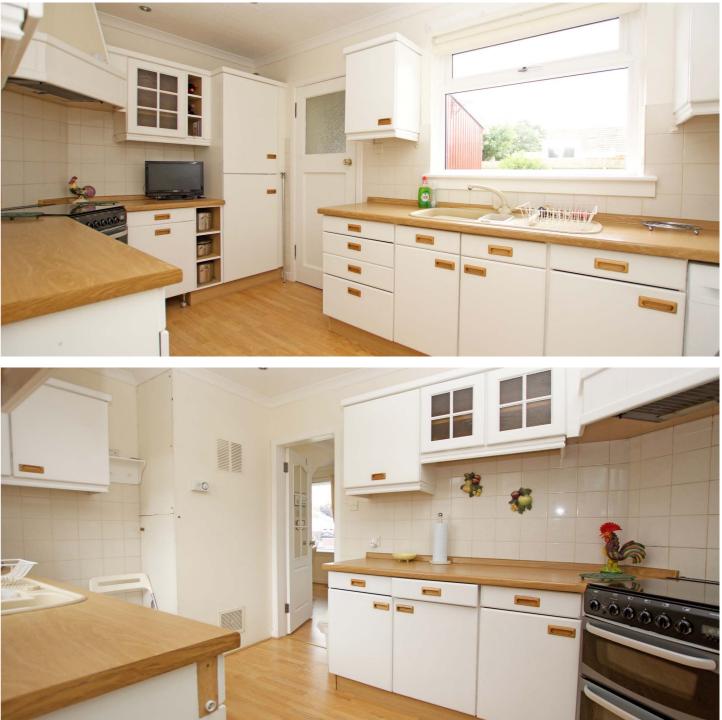

Features and benefits include a fitted kitchen, tiled bathroom, double glazing, gas central heating with a 'Worcester' boiler, neutral decoration and extensive loft space accessed via a pull down 'Ramsay' ladder.

In summary the accommodation extends to, a broad and welcoming reception hallway, lounge, dining room, fitted kitchen, garden room, three bedrooms (master with en-suite shower room) and a three-piece bathroom.