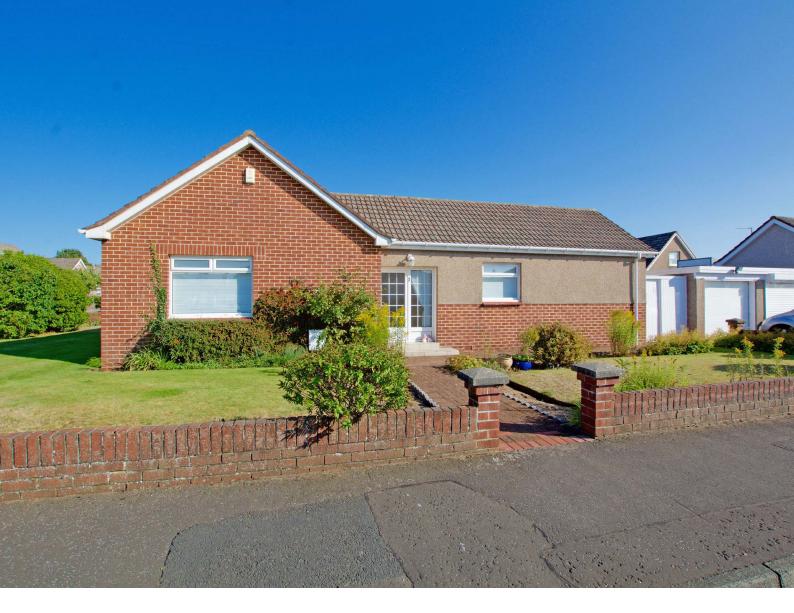

### 3 | BEDROOMS 1 | BATHROOM 3 | PUBLIC ROOMS

residential areas.

Number 1 Duart Crescent is a rarely available detached bungalow with flexible accommodation suited to a variety of potential purchasers including families and clients seeking all on the level accommodation without compromising on space.

Externally there are well tended, corner gardens. The front garden is laid to lawn with surrounding shrubbery borders and block paved driveway to the side culminating in the detached garage (automatic door). The fully enclosed rear garden is predominantly laid to lawn with shrubbery borders and patio area.

#### A well presented detached bungalow providing deceptively spacious accommodation on a corner plot within one of Prestwick's most sought after

**Garage** 5.05m x 2.64m (16'7" x 8'8")