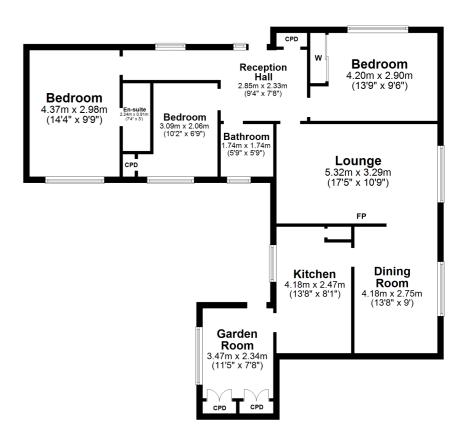

In summary the accommodation extends to, a broad and welcoming reception hallway, lounge, dining room, fitted kitchen, garden room, three bedrooms (master with en-suite shower room) and a three-piece bathroom.

#### A well presented detached bungalow providing deceptively spacious accommodation on a corner plot within one of Prestwick's most sought after

**Garage** 5.05m x 2.64m (16'7" x 8'8")