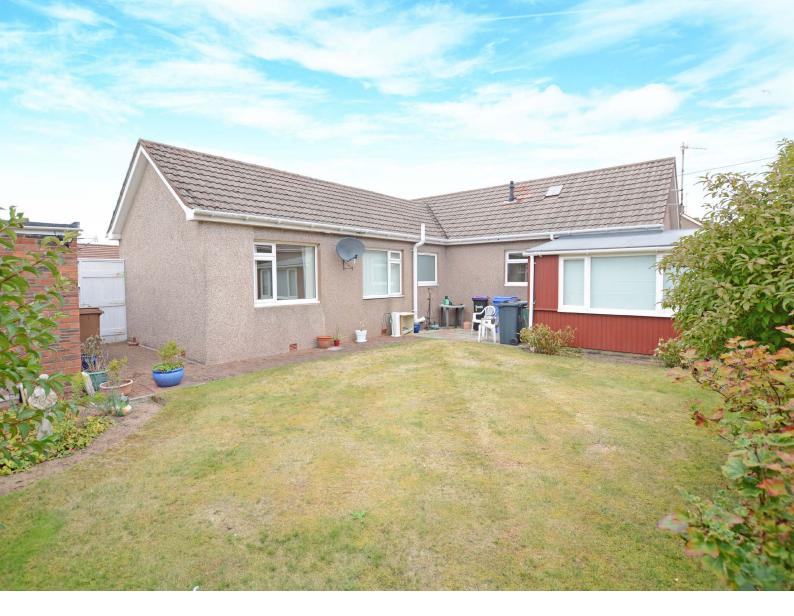

Externally there are well tended, corner gardens. The front garden is laid to lawn with surrounding shrubbery borders and block paved driveway to the side culminating in the detached garage (automatic door). The fully enclosed rear garden is predominantly laid to lawn with shrubbery borders and patio area.