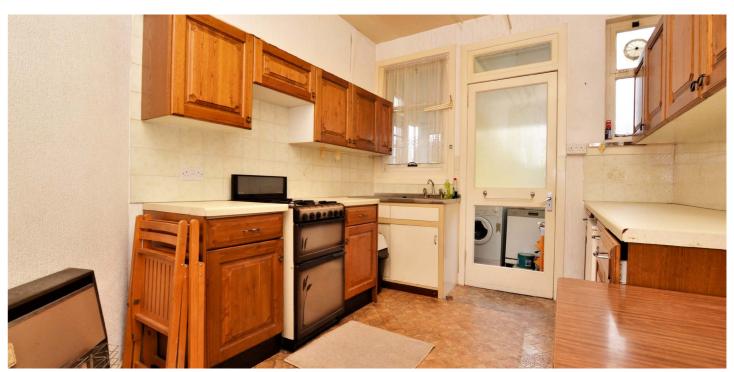

In more detail, the internal accommodation extends to an entrance vestibule, a welcoming hallway, a spacious bay windowed lounge with a feature fireplace, a large bay-windowed bedroom to the front, a fitted four-piece bathroom suite, a fitted kitchen with a rear porch leading out to the garden, a downstairs bedroom to the rear and a family room/ dining room at the rear with stairs leading to the upper apartments. On the upper floor there are two double bedrooms and a walk-in store.