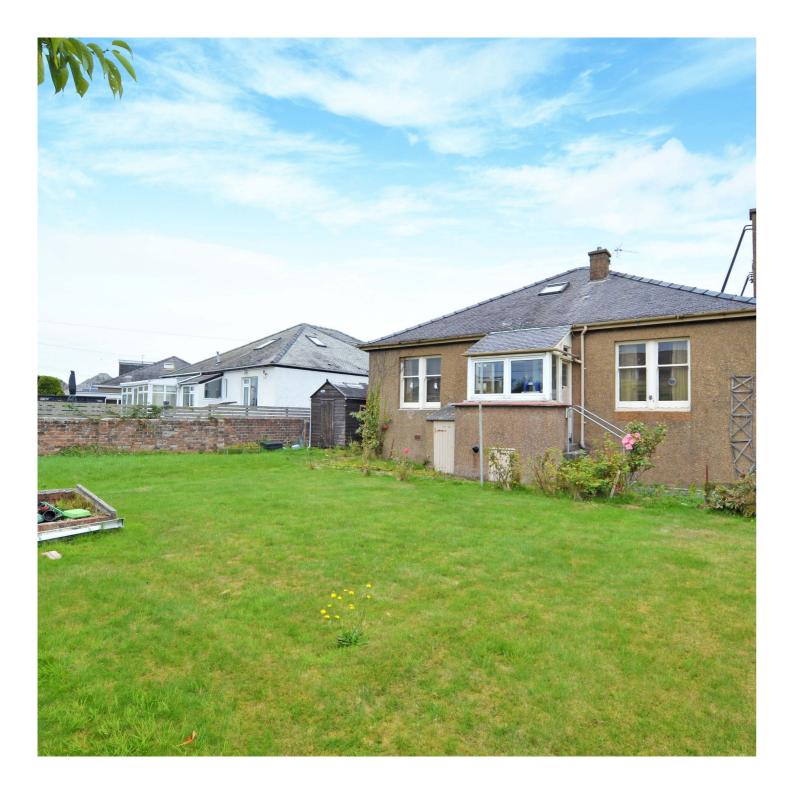

31 Auchentrae Crescent is a truly impressive and spacious detached bungalow, with an executive amount of living space that has been extended into the original loft space to create additional bedrooms. This fantastic property is set within generous gardens on a preferred plot across from Seafield Bowling Club and only 200 yards away from the seafront. There is also an attached garage with light and power and ample off road parking. Viewing is necessary to appreciate the excellent location and the amount of living space on offer.

Externally there are low-maintenance landscaped gardens to the front, with monoblock pathways, a monoblock driveway leading to an attached garage with light and power, lawn and gated access at the side round to the rear. The rear garden is south facing with lawn, mature trees, a patio area and a garden shed.