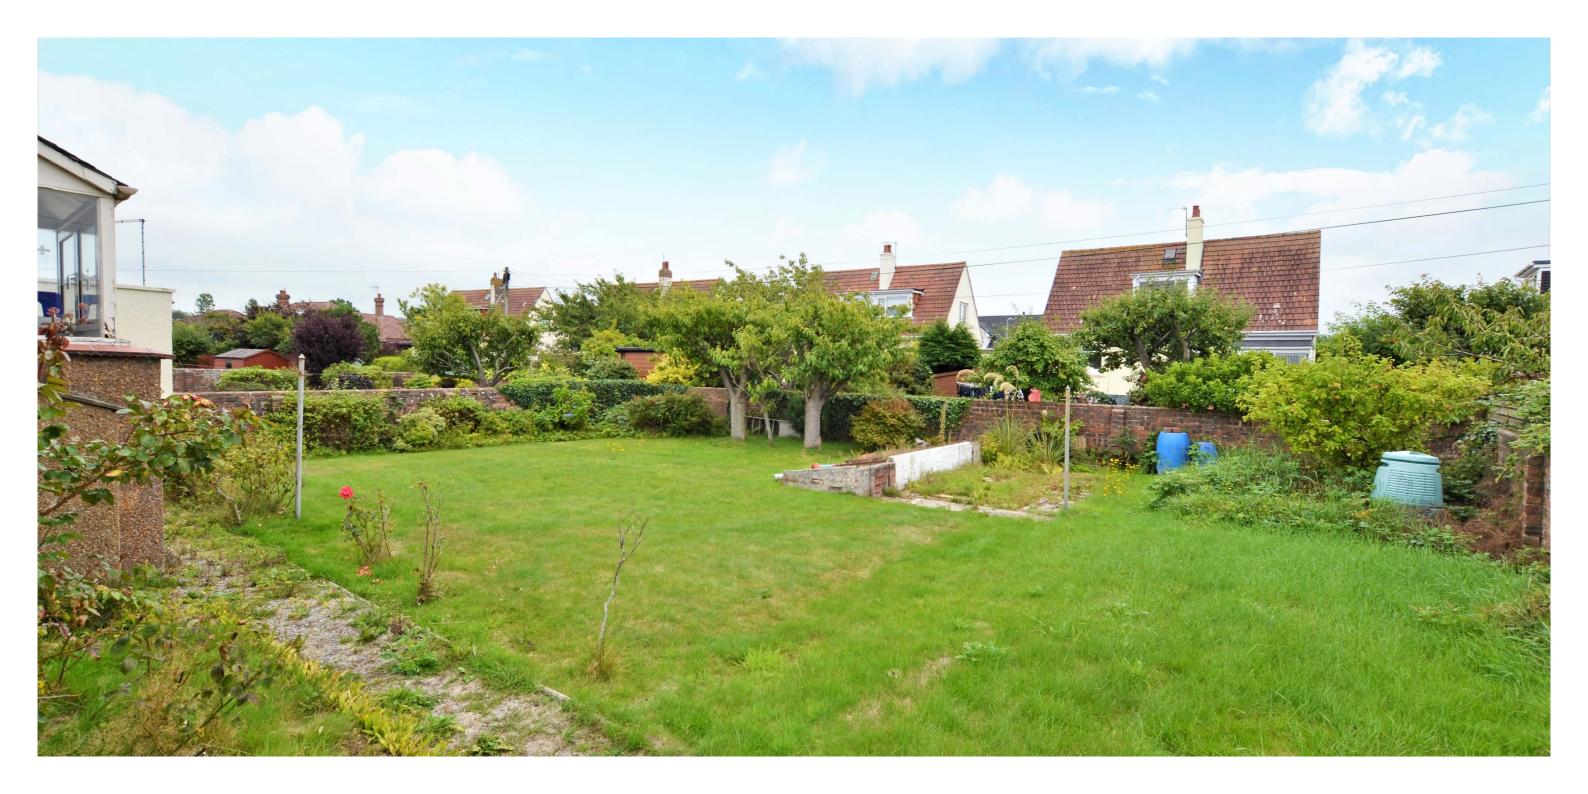

Externally there are low-maintenance landscaped gardens to the front, with monoblock pathways, a monoblock driveway leading to an attached garage with light and power, lawn and gated access at the side round to the rear. The rear garden is south facing with lawn, mature trees, a patio area and a garden shed.