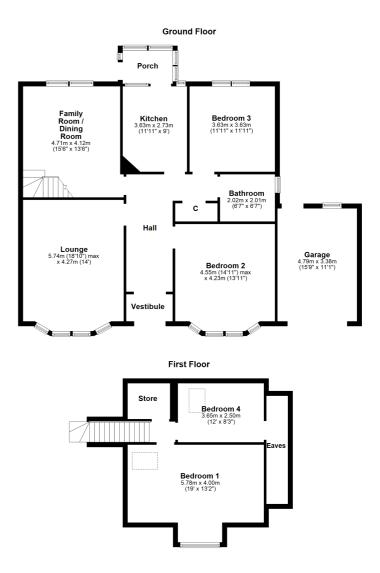

In more detail, the internal accommodation extends to an entrance vestibule, a welcoming hallway, a spacious bay windowed lounge with a feature fireplace, a large bay-windowed bedroom to the front, a fitted four-piece bathroom suite, a fitted kitchen with a rear porch leading out to the garden, a downstairs bedroom to the rear and a family room/ dining room at the rear with stairs leading to the upper apartments. On the upper floor there are two double bedrooms and a walk-in store.

Externally there are low-maintenance landscaped gardens to the front, with monoblock pathways, a monoblock driveway leading to an attached garage with light and power, lawn and gated access at the side round to the rear. The rear garden is south facing with lawn, mature trees, a patio area and a garden shed.

AY3847 | Sat Nav: 31 Auchentrae Crescent, Ayr, KA7 4BD

\* All measurements and distances are approximate Floorplans are for illustration purposes and may not be to scale.