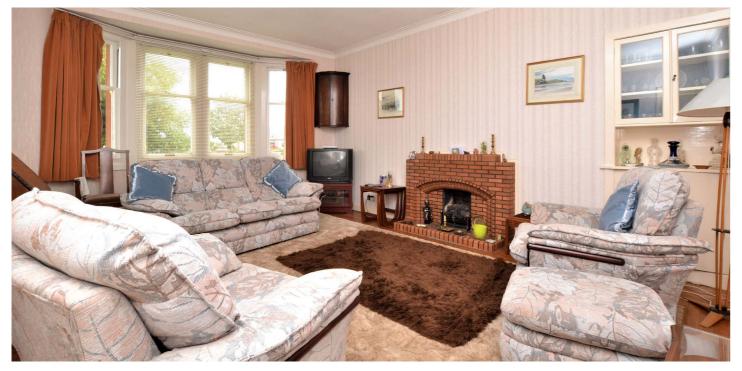

In more detail, the internal accommodation extends to an entrance vestibule, a welcoming hallway, a spacious bay windowed lounge with a feature fireplace, a large bay-windowed bedroom to the front, a fitted four-piece bathroom suite, a fitted kitchen with a rear porch leading out to the garden, a downstairs bedroom to the rear and a family room/ dining room at the rear with stairs leading to the upper apartments. On the upper floor there are two double bedrooms and a walk-in store.