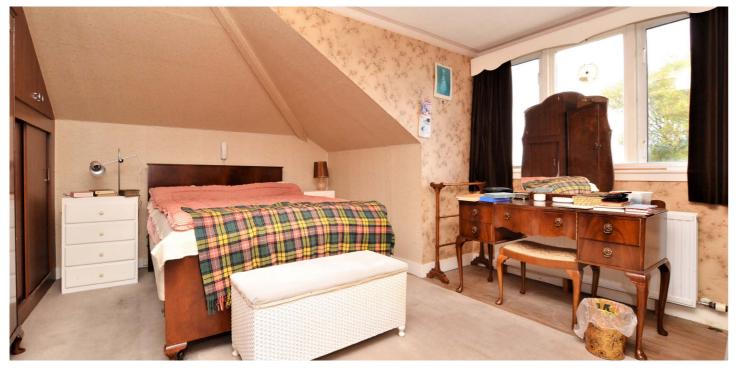

In more detail, the internal accommodation extends to an entrance vestibule, a welcoming hallway, a spacious bay windowed lounge with a feature fireplace, a large bay-windowed bedroom to the front, a fitted four-piece bathroom suite, a fitted kitchen with a rear porch leading out to the garden, a downstairs bedroom to the rear and a family room/ dining room at the rear with stairs leading to the upper apartments. On the upper floor there are two double bedrooms and a walk-in store.