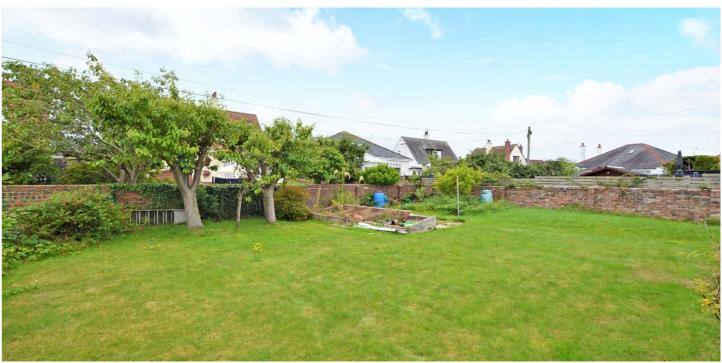

Externally there are low-maintenance landscaped gardens to the front, with monoblock pathways, a monoblock driveway leading to an attached garage with light and power, lawn and gated access at the side round to the rear. The rear garden is south facing with lawn, mature trees, a patio area and a garden shed.