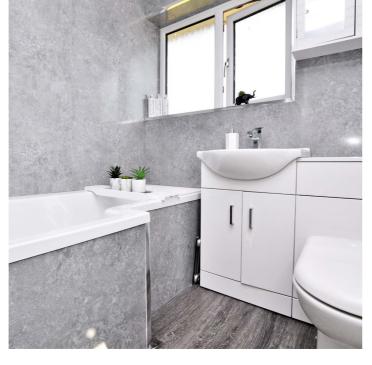

In more detail, the internal accommodation extends to an entrance hallway with under stairs storage, a spacious lounge with a window to the front and French doors to the rear and a modern fitted kitchen with a built-in storage cupboard and a door to the rear garden. On the upper floor there are two large double bedrooms, loft access, a box room/ home office and a fitted bathroom suite.