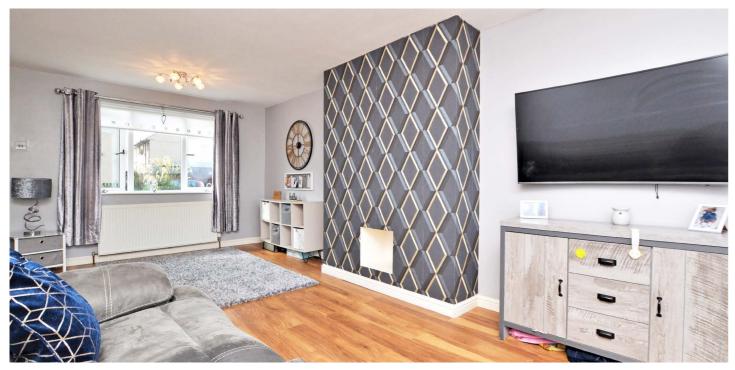

In more detail, the internal accommodation extends to an entrance hallway with under stairs storage, a spacious lounge with a window to the front and French doors to the rear and a modern fitted kitchen with a built-in storage cupboard and a door to the rear garden. On the upper floor there are two large double bedrooms, loft access, a box room/ home office and a fitted bathroom suite.