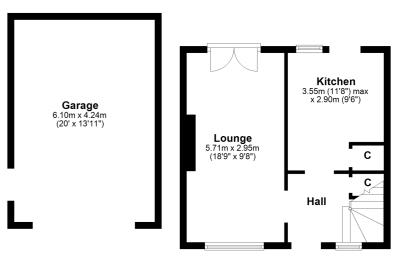

In more detail, the internal accommodation extends to an entrance hallway with under stairs storage, a spacious lounge with a window to the front and French doors to the rear and a modern fitted kitchen with a built-in storage cupboard and a door to the rear garden. On the upper floor there are two large double bedrooms, loft access, a box room/ home office and a fitted bathroom suite.

#### **Ground Floor**

First Floor