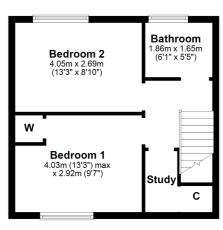

In more detail, the internal accommodation extends to an entrance hallway with under stairs storage, a spacious lounge with a window to the front and French doors to the rear and a modern fitted kitchen with a built-in storage cupboard and a door to the rear garden. On the upper floor there are two large double bedrooms, loft access, a box room/ home office and a fitted bathroom suite.

#### **Ground Floor**

First Floor