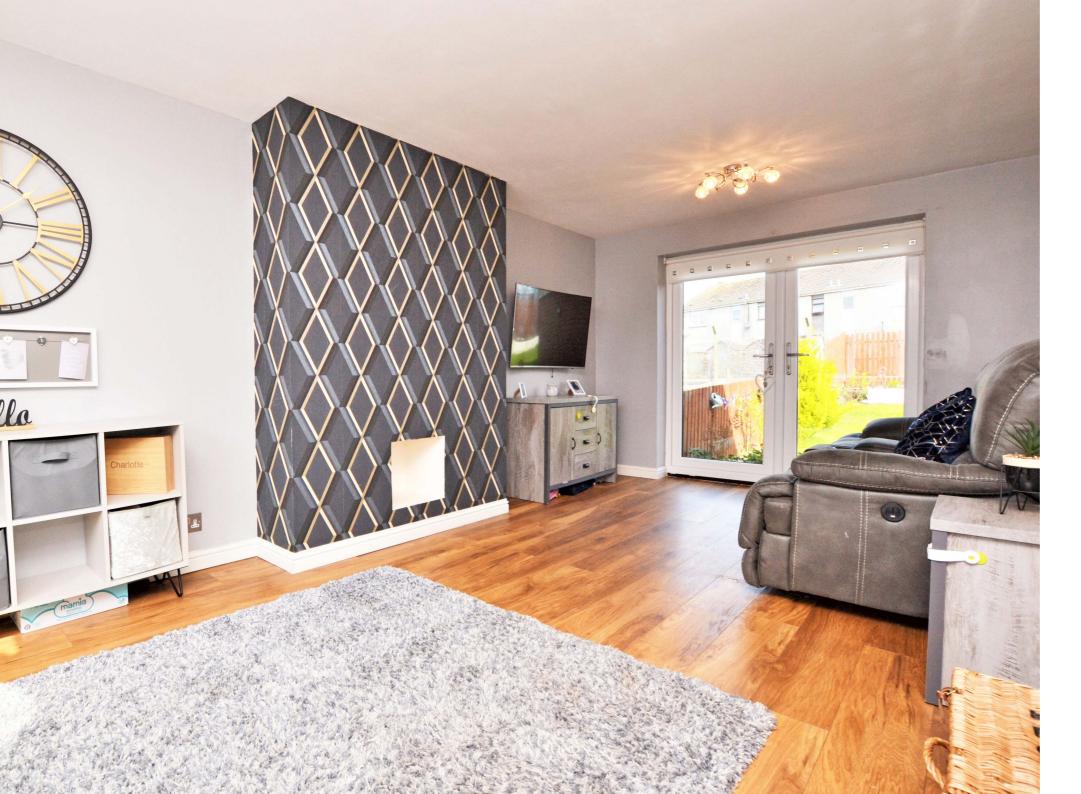

In more detail, the internal accommodation extends to an entrance hallway with under stairs storage, a spacious lounge with a window to the front and French doors to the rear and a modern fitted kitchen with a built-in storage cupboard and a door to the rear garden. On the upper floor there are two large double bedrooms, loft access, a box room/ home office and a fitted bathroom suite.