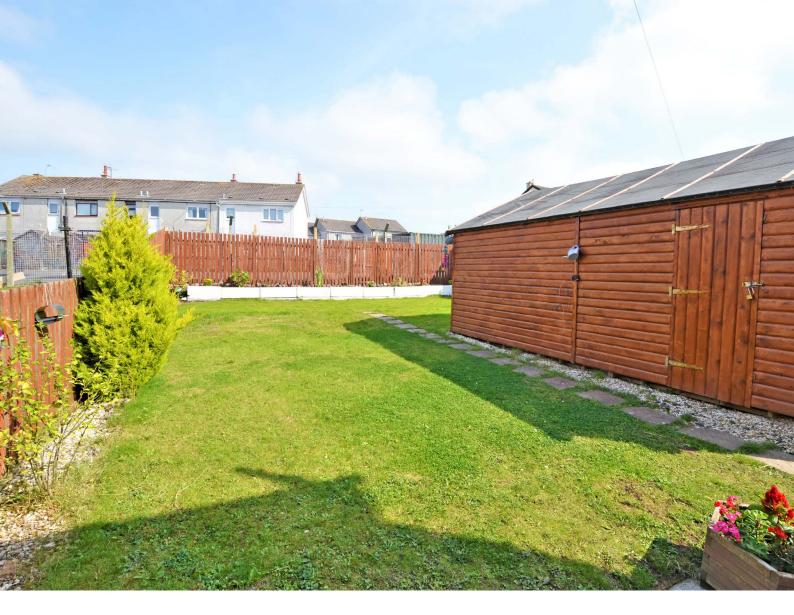

Externally there is a large monoblock driveway to the front and side, allowing off road parking for a number of vehicles, and the rear garden is laid with lawn, with decorative shrub borders, a paved patio and a detached garage with light and power.