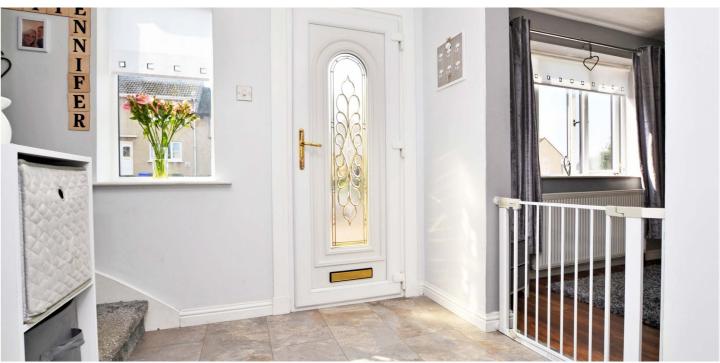

In more detail, the internal accommodation extends to an entrance hallway with under stairs storage, a spacious lounge with a window to the front and French doors to the rear and a modern fitted kitchen with a built-in storage cupboard and a door to the rear garden. On the upper floor there are two large double bedrooms, loft access, a box room/ home office and a fitted bathroom suite.