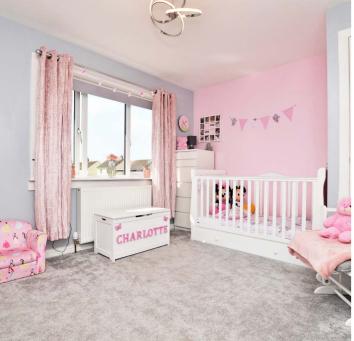

In more detail, the internal accommodation extends to an entrance hallway with under stairs storage, a spacious lounge with a window to the front and French doors to the rear and a modern fitted kitchen with a built-in storage cupboard and a door to the rear garden. On the upper floor there are two large double bedrooms, loft access, a box room/ home office and a fitted bathroom suite.