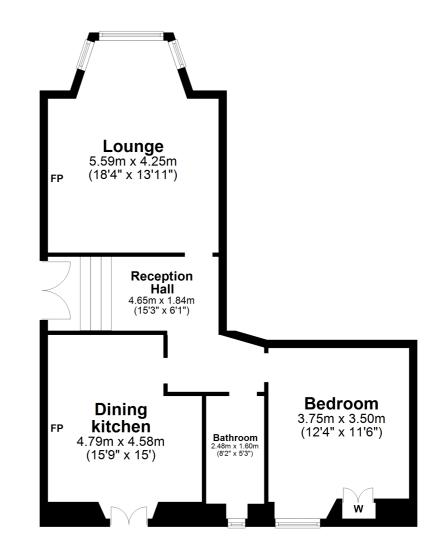

In summary the accommodation extends to, a broad and welcoming reception hallway, lounge with feature fireplace and fitted window seat, double bedroom with fitted wardrobe, dining kitchen with double doors to the rear garden and a three-piece bathroom.

### 1 | BEDROOMS 1 | BATHROOM 1 | PUBLIC ROOM

Features of the property include a fitted kitchen, three-piece bathroom, double glazing, gas central heating, neutral decoration and new carpets.