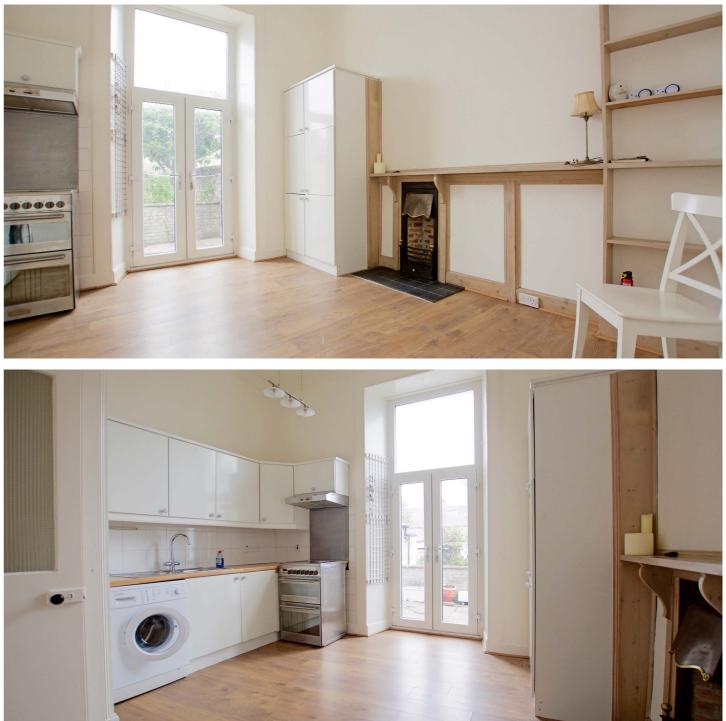

In summary the accommodation extends to, a broad and welcoming reception hallway, lounge with feature fireplace and fitted window seat, double bedroom with fitted wardrobe, dining kitchen with double doors to the rear garden and a three-piece bathroom.

Features of the property include a fitted kitchen, three-piece bathroom, double glazing, gas central heating, neutral decoration and new carpets.