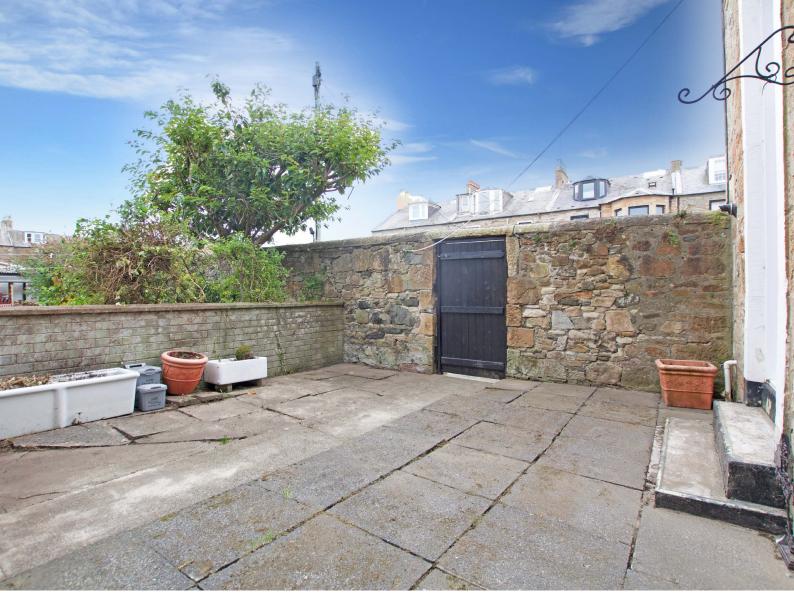

Externally the enclosed rear garden is predominantly laid to low maintenance.

There is also a lock up garage off the rear lane.