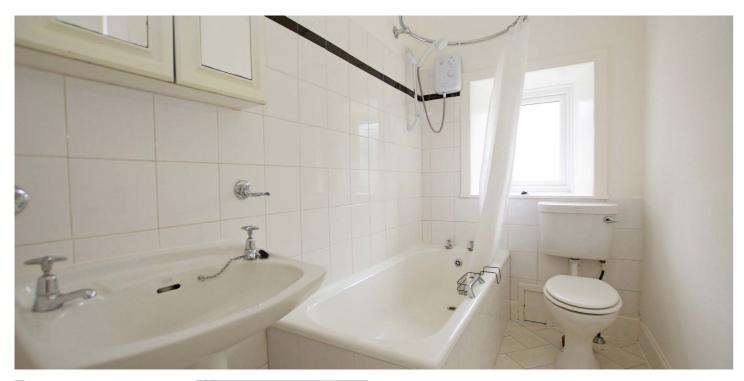

In summary the accommodation extends to, a broad and welcoming reception hallway, lounge with feature fireplace and fitted window seat, double bedroom with fitted wardrobe, dining kitchen with double doors to the rear garden and a three-piece bathroom.

Features of the property include a fitted kitchen, three-piece bathroom, double glazing, gas central heating, neutral decoration and new carpets.