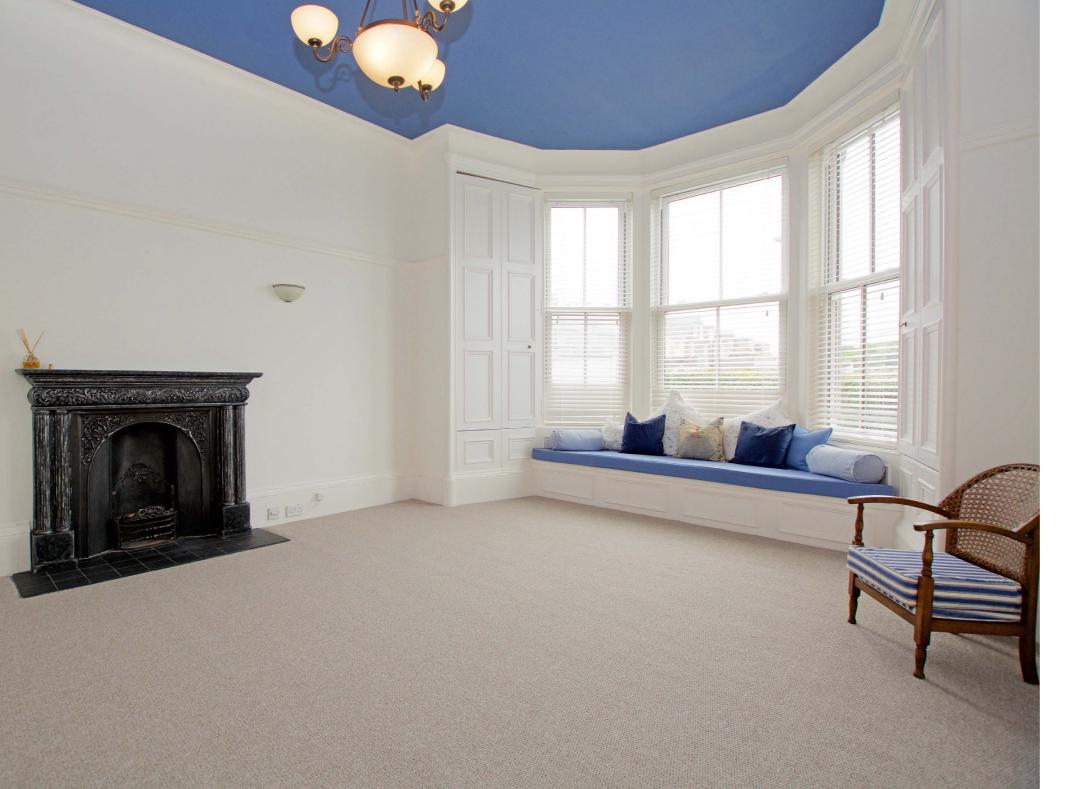

In summary the accommodation extends to, a broad and welcoming reception hallway, lounge with feature fireplace and fitted window seat, double bedroom with fitted wardrobe, dining kitchen with double doors to the rear garden and a three-piece bathroom.

Features of the property include a fitted kitchen, three-piece bathroom, double glazing, gas central heating, neutral decoration and new carpets.