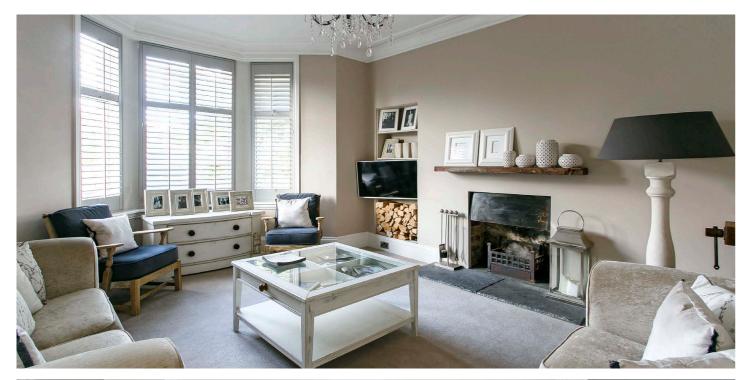

The accommodation comprises entrance vestibule, reception hall, cloaks/wc, formal bay window lounge, separate dining room, modern fitted kitchen with breakfast area and double doors which give access to a fabulous living/family room with wood burning stove.