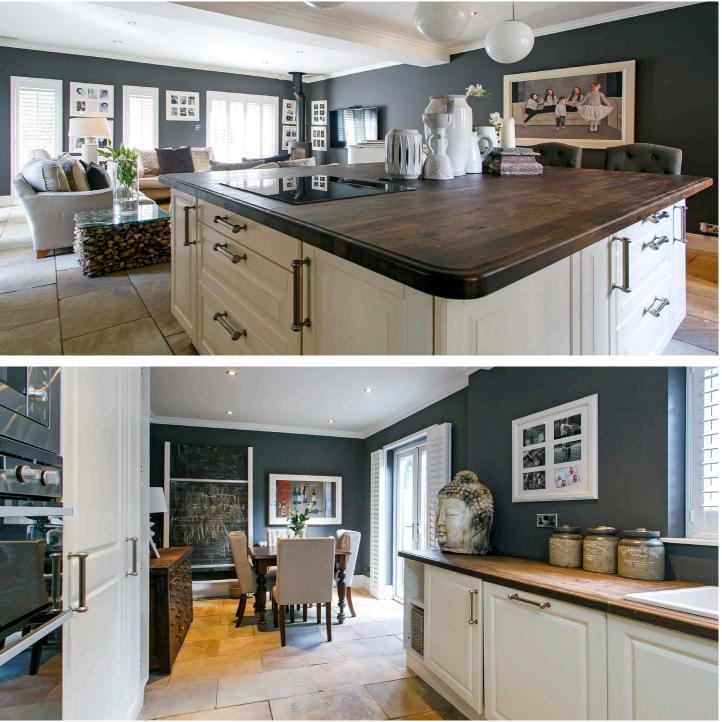

The accommodation comprises entrance vestibule, reception hall, cloaks/wc, formal bay window lounge, separate dining room, modern fitted kitchen with breakfast area and double doors which give access to a fabulous living/family room with wood burning stove.

There are five bedrooms in total. The master bedroom is located on the ground floor and has its own en suite shower room. Upstairs there are four further double bedrooms and a modern family bathroom.

parking for multiple vehicles.