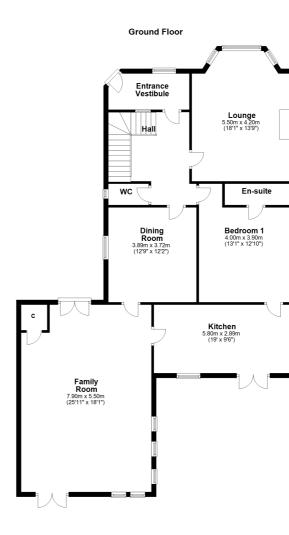

There are five bedrooms in total. The master bedroom is located on the ground floor and has its own en suite shower room. Upstairs there are four further double bedrooms and a modern family bathroom.

parking for multiple vehicles.

The rear garden is an enclosed garden to the rear with medium size lawn, in ground trampoline, paved area and decked patio ideal for outdoor entertaining.

This immaculate family has been successfully extended to create a truly bespoke property presented to the market in superb condition. It is a sizeable property home where the front elevation belies the extent of accommodation to