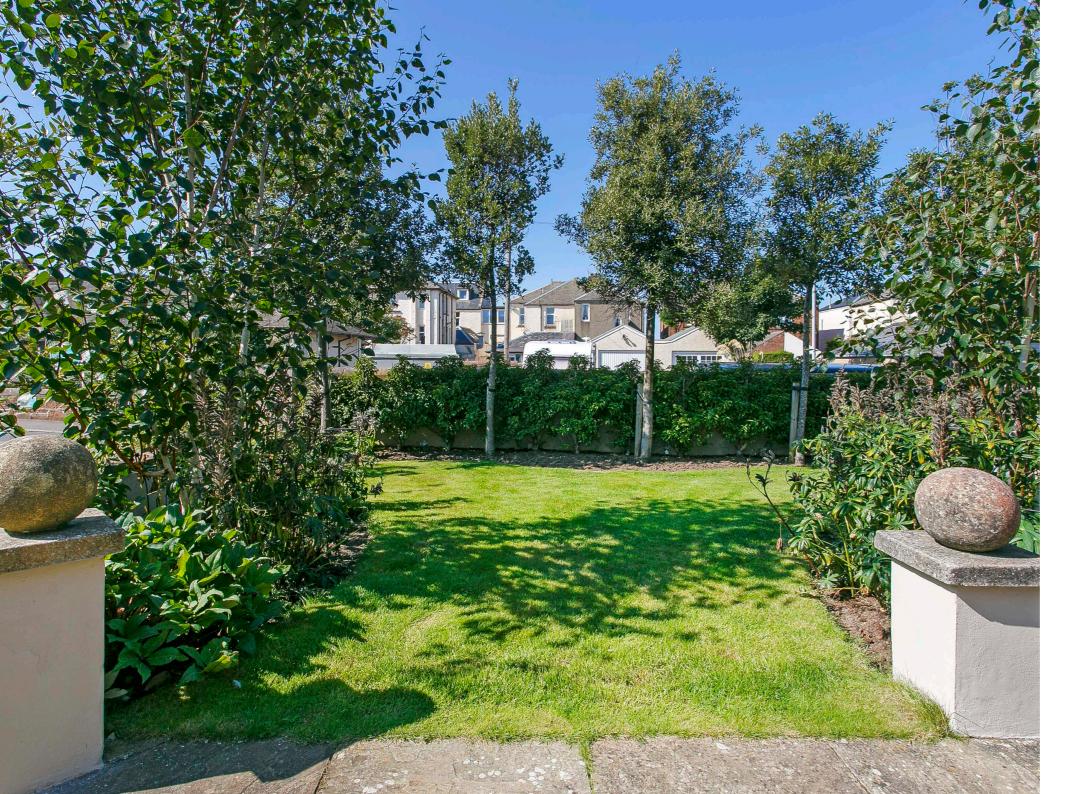

The rear garden is an enclosed garden to the rear with medium size lawn, in ground trampoline, paved area and decked patio ideal for outdoor entertaining.

This immaculate family has been successfully extended to create a truly bespoke property presented to the market in superb condition. It is a sizeable property home where the front elevation belies the extent of accommodation to

Outside superb gardens are without doubt a key feature of the house. There is lovely enclosed lawned area to the front with driveway that provides private