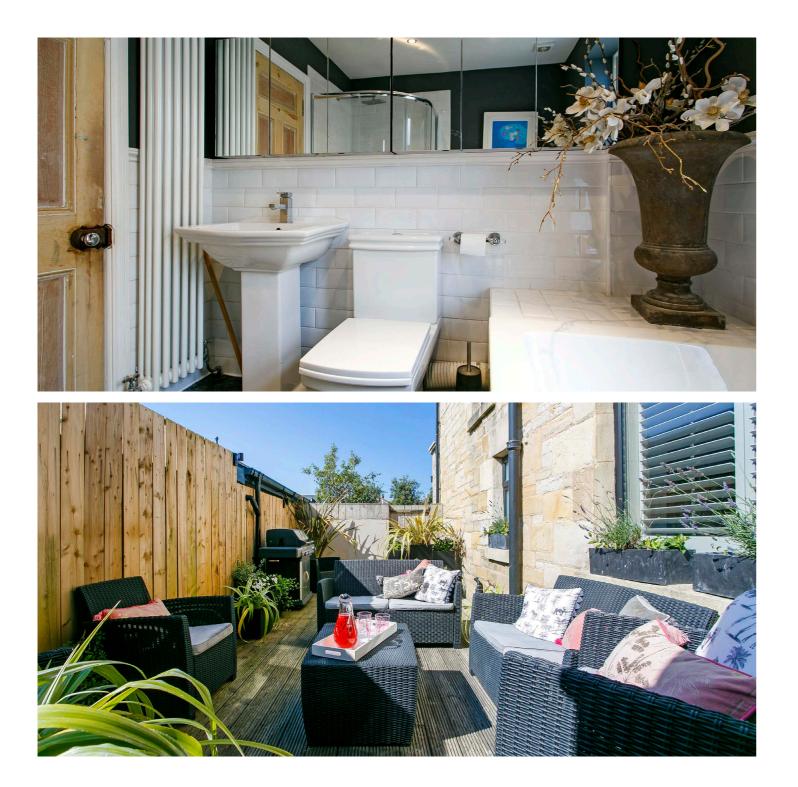

The rear garden is an enclosed garden to the rear with medium size lawn, in ground trampoline, paved area and decked patio ideal for outdoor entertaining.

This immaculate family has been successfully extended to create a truly bespoke property presented to the market in superb condition. It is a sizeable property home where the front elevation belies the extent of accommodation to