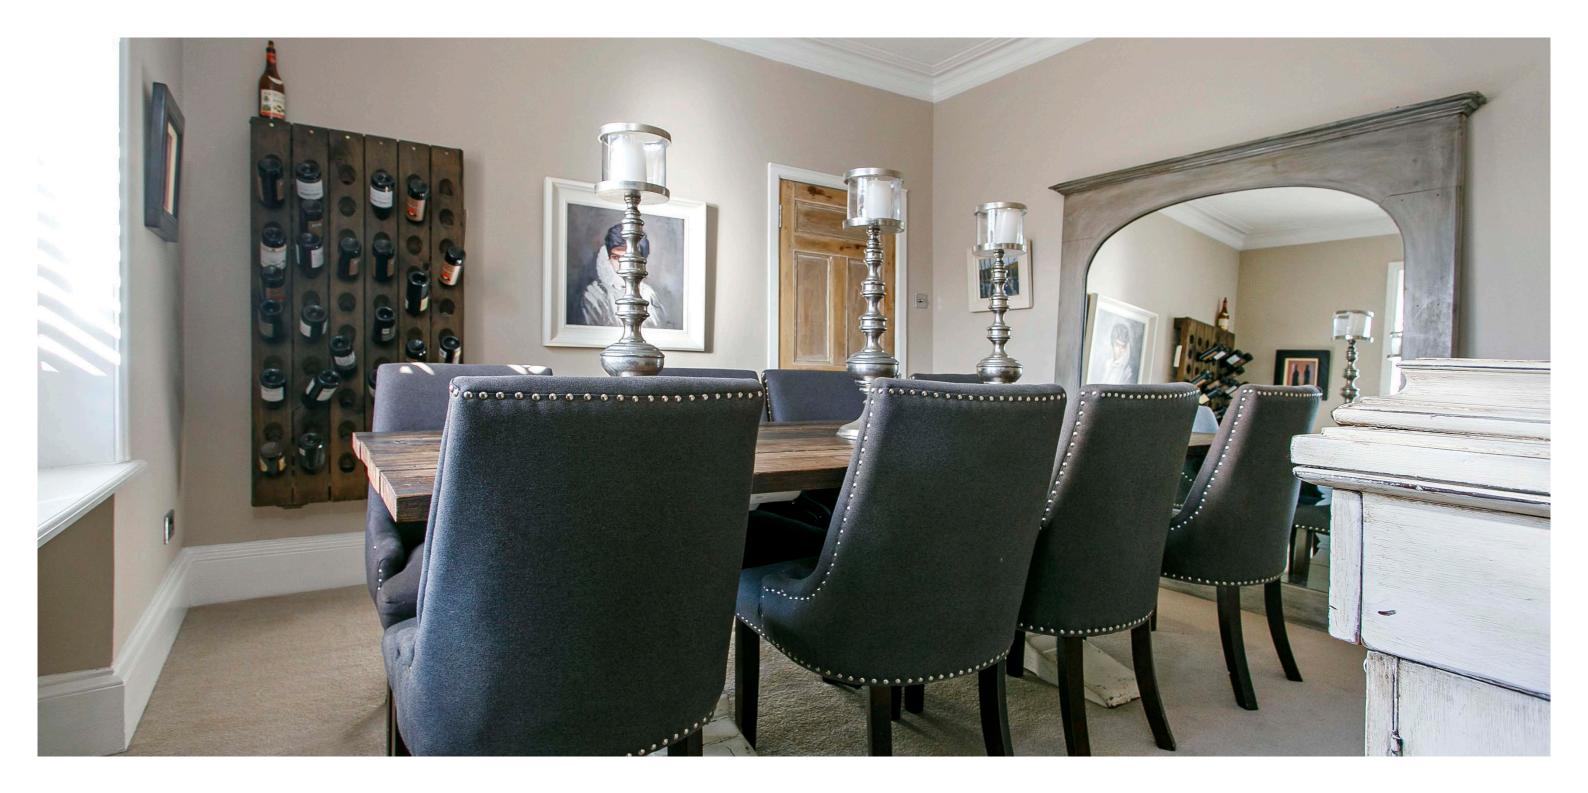

The accommodation comprises entrance vestibule, reception hall, cloaks/wc, formal bay window lounge, separate dining room, modern fitted kitchen with breakfast area and double doors which give access to a fabulous living/family room with wood burning stove.