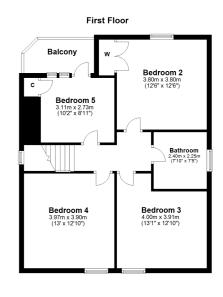

The accommodation comprises entrance vestibule, reception hall, cloaks/wc, formal bay window lounge, separate dining room, modern fitted kitchen with breakfast area and double doors which give access to a fabulous living/family room with wood burning stove.

There are five bedrooms in total. The master bedroom is located on the ground floor and has its own en suite shower room. Upstairs there are four further double bedrooms and a modern family bathroom.

parking for multiple vehicles.