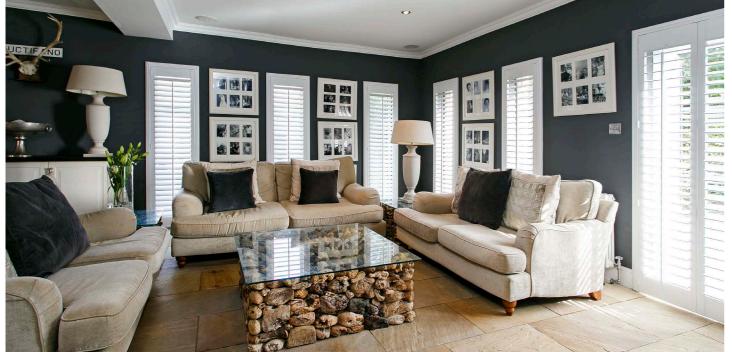

The accommodation comprises entrance vestibule, reception hall, cloaks/wc, formal bay window lounge, separate dining room, modern fitted kitchen with breakfast area and double doors which give access to a fabulous living/family room with wood burning stove.