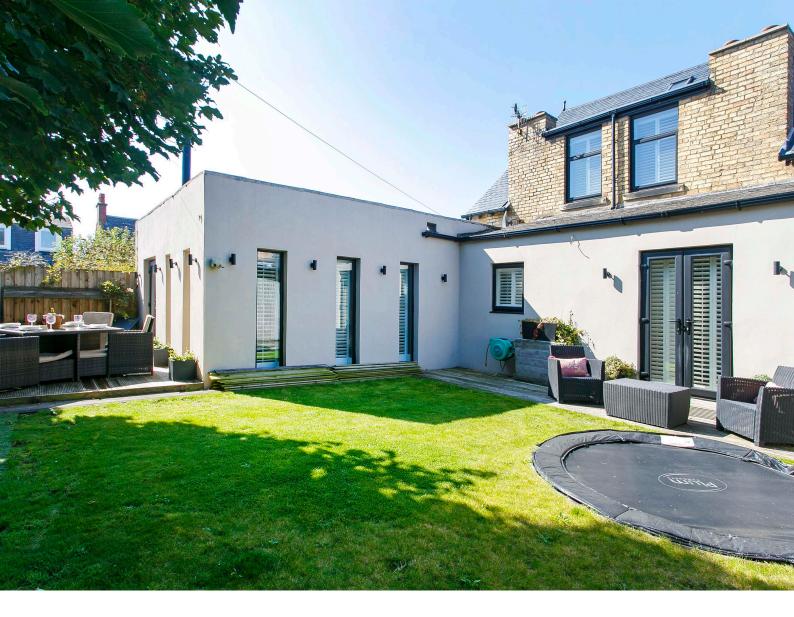

The rear garden is an enclosed garden to the rear with medium size lawn, in ground trampoline, paved area and decked patio ideal for outdoor entertaining.

This immaculate family has been successfully extended to create a truly bespoke property presented to the market in superb condition. It is a sizeable property home where the front elevation belies the extent of accommodation to