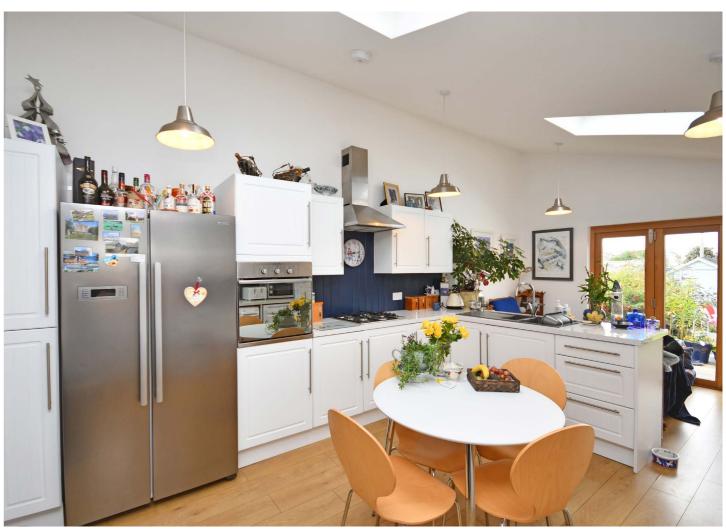

This immaculate six apartment property has been successfully extended to create a distinctive family home which is presented to the market in excellent condition. The focal point of the house is a superb semi open plan designer kitchen with sitting area which has solid wood bifold doors that open out onto a fabulous enclosed rear garden which enjoys Westerly aspects.

In detail the accommodation comprises entrance vestibule, reception hall, formal bay window lounge, family/dining room, modern fitted kitchen with sitting area and wooden bifold doors to the rear garden, downstairs bathroom, upstairs three bedrooms and a modern shower room.