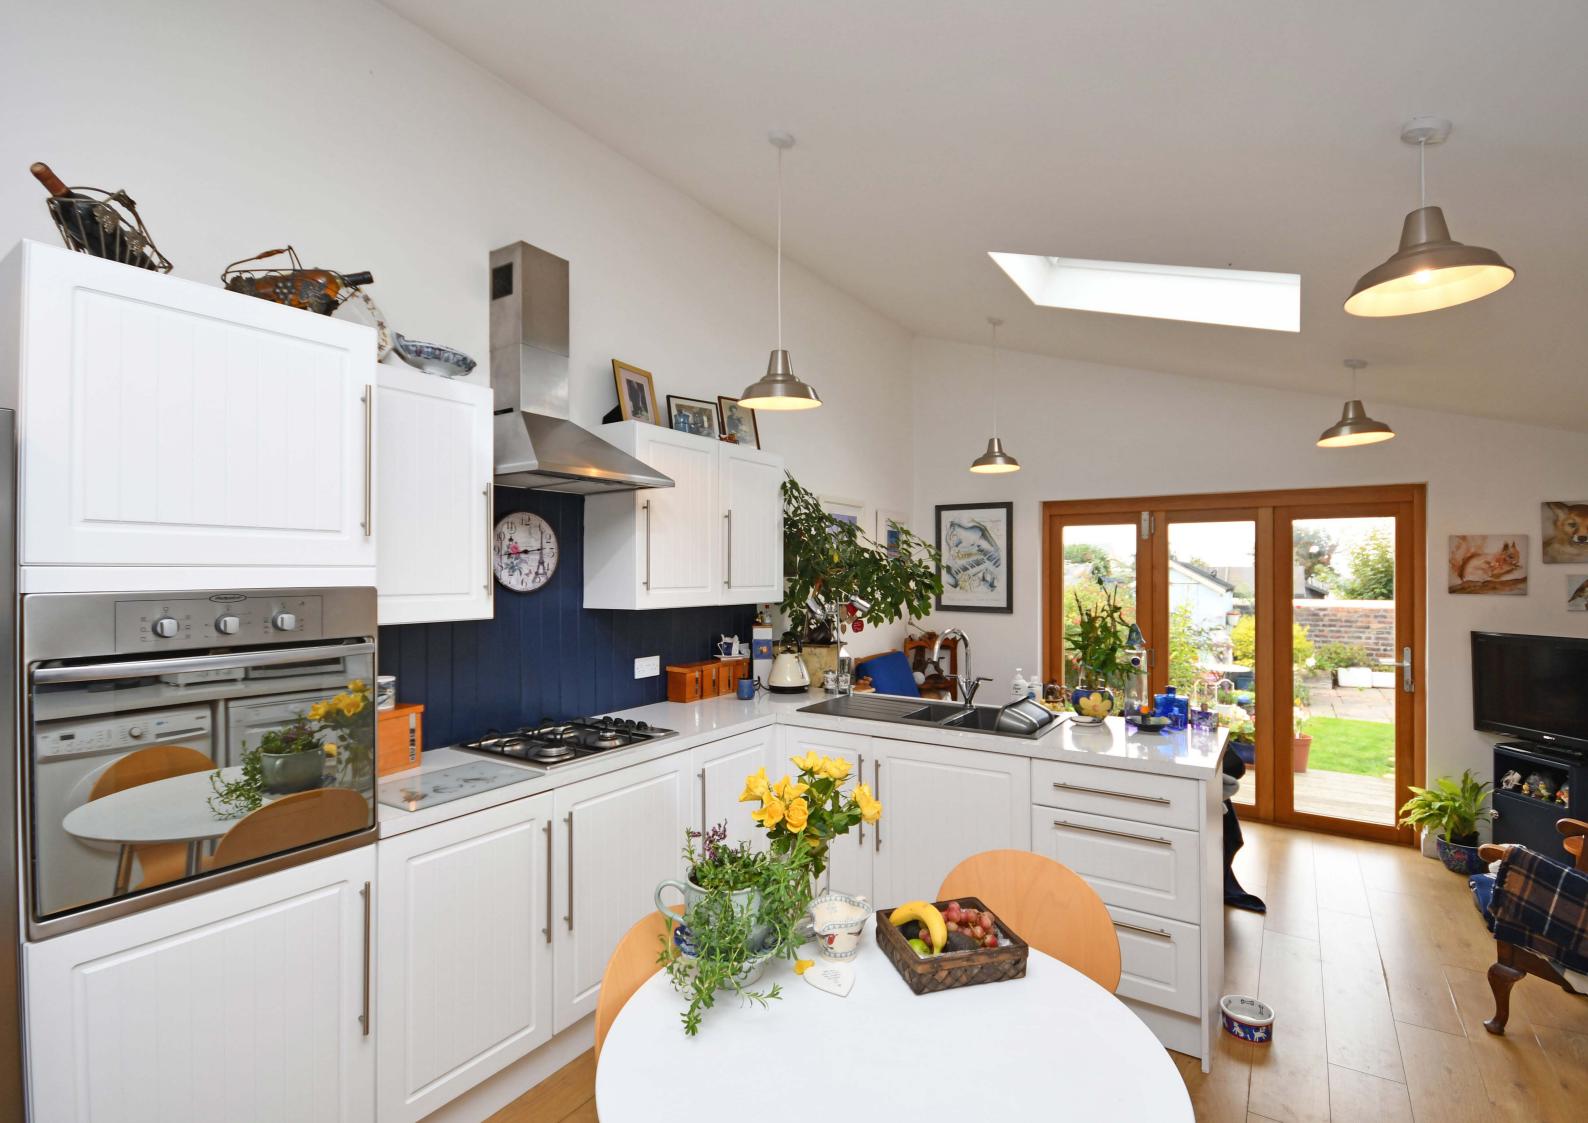

This immaculate six apartment property has been successfully extended to create a distinctive family home which is presented to the market in excellent condition. The focal point of the house is a superb semi open plan designer kitchen with sitting area which has solid wood bifold doors that open out onto a fabulous enclosed rear garden which enjoys Westerly aspects.

In detail the accommodation comprises entrance vestibule, reception hall, formal bay window lounge, family/dining room, modern fitted kitchen with sitting area and wooden bifold doors to the rear garden, downstairs bathroom, upstairs three bedrooms and a modern shower room.