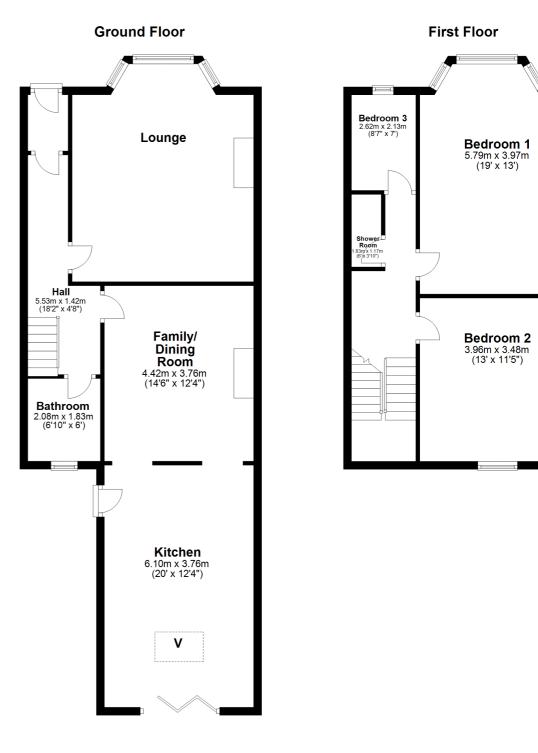

It is a sizeable property home where the front elevation belies the extent of accommodation to be found therein. The subjects retain a flexible layout which can be configured as three or four bedrooms as required and therefore would suit a variety of potential purchasers.

In detail the accommodation comprises entrance vestibule, reception hall, formal bay window lounge, family/dining room, modern fitted kitchen with sitting area and wooden bifold doors to the rear garden, downstairs bathroom, upstairs three bedrooms and a modern shower room.