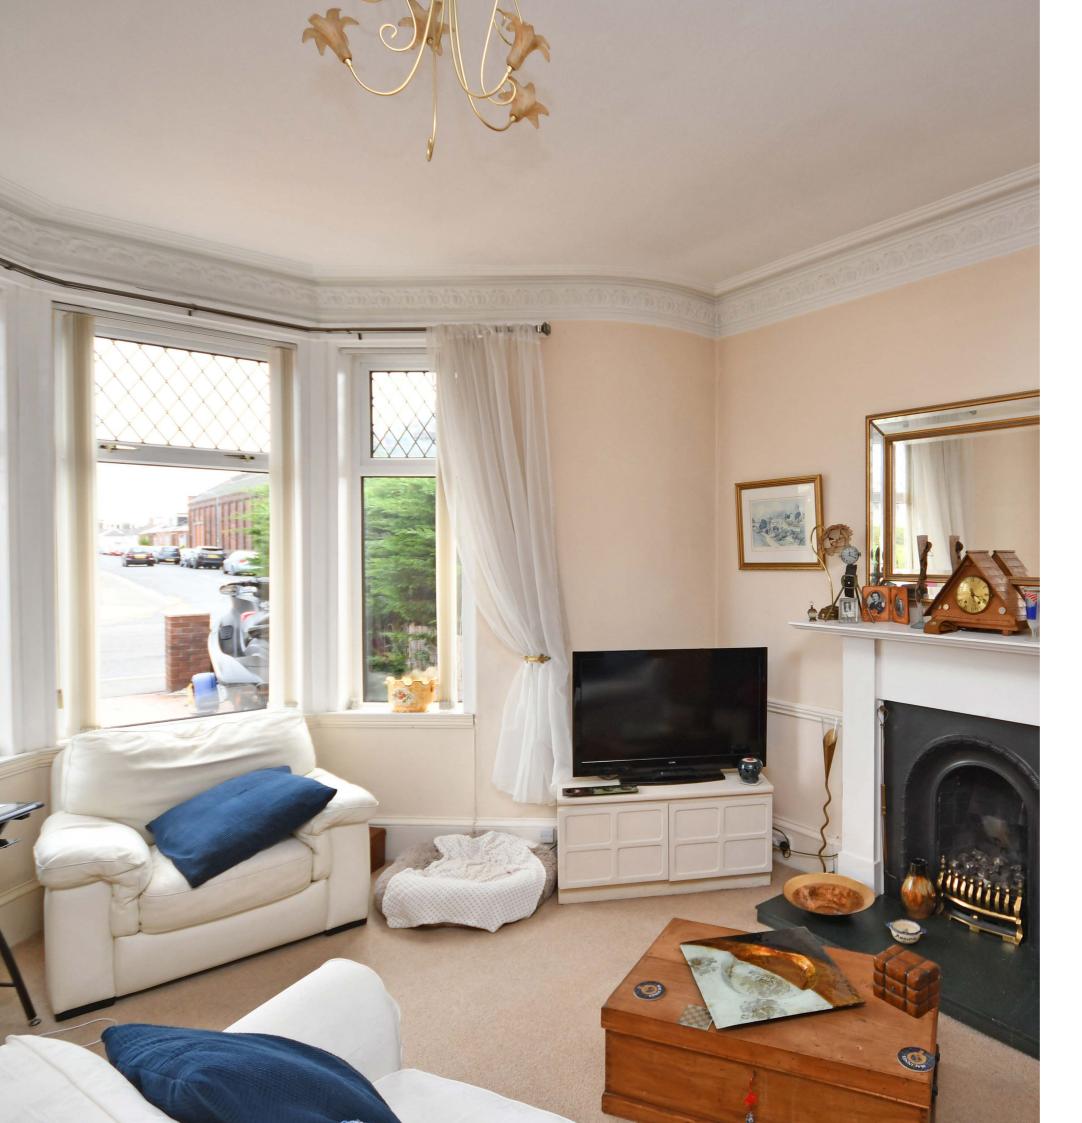

In detail the accommodation comprises entrance vestibule, reception hall, formal bay window lounge, family/dining room, modern fitted kitchen with sitting area and wooden bifold doors to the rear garden, downstairs bathroom, upstairs three bedrooms and a modern shower room.