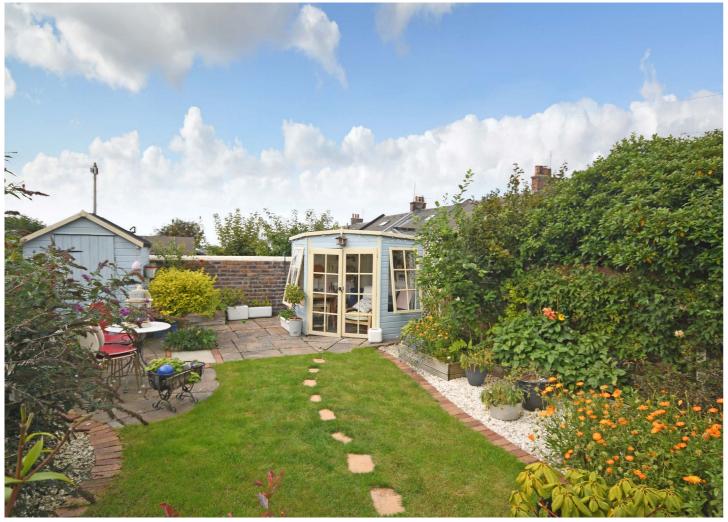

Outside superb gardens are without doubt a key feature of the house. There is a monobloc drive to the front which provides private parking and an absolutely delightful enclosed garden to the rear with sheltered patio, small lawn, decked patio and well stocked shrubbery borders.

There is a lane which provides access to Ardlui Road and a wooden summer house and garden shed.