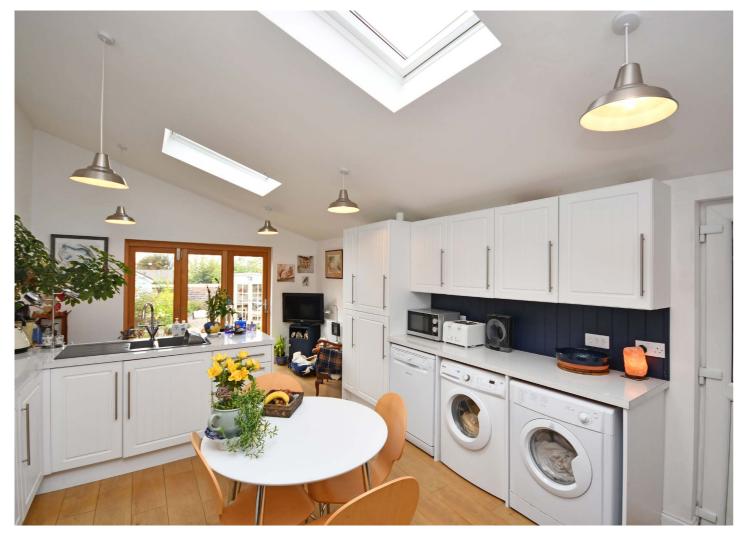

This immaculate six apartment property has been successfully extended to create a distinctive family home which is presented to the market in excellent condition. The focal point of the house is a superb semi open plan designer kitchen with sitting area which has solid wood bifold doors that open out onto a fabulous enclosed rear garden which enjoys Westerly aspects.

In detail the accommodation comprises entrance vestibule, reception hall, formal bay window lounge, family/dining room, modern fitted kitchen with sitting area and wooden bifold doors to the rear garden, downstairs bathroom, upstairs three bedrooms and a modern shower room.