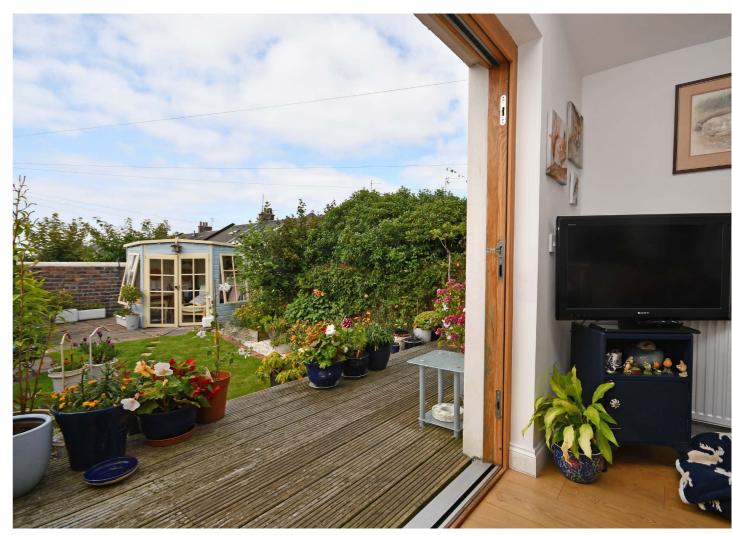

Outside superb gardens are without doubt a key feature of the house. There is a monobloc drive to the front which provides private parking and an absolutely delightful enclosed garden to the rear with sheltered patio, small lawn, decked patio and well stocked shrubbery borders.

There is a lane which provides access to Ardlui Road and a wooden summer house and garden shed.