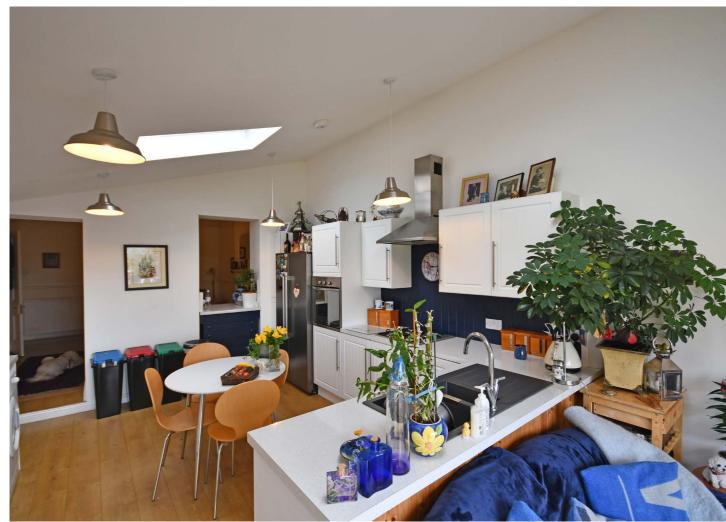

This immaculate six apartment property has been successfully extended to create a distinctive family home which is presented to the market in excellent condition. The focal point of the house is a superb semi open plan designer kitchen with sitting area which has solid wood bifold doors that open out onto a fabulous enclosed rear garden which enjoys Westerly aspects.

In detail the accommodation comprises entrance vestibule, reception hall, formal bay window lounge, family/dining room, modern fitted kitchen with sitting area and wooden bifold doors to the rear garden, downstairs bathroom, upstairs three bedrooms and a modern shower room.