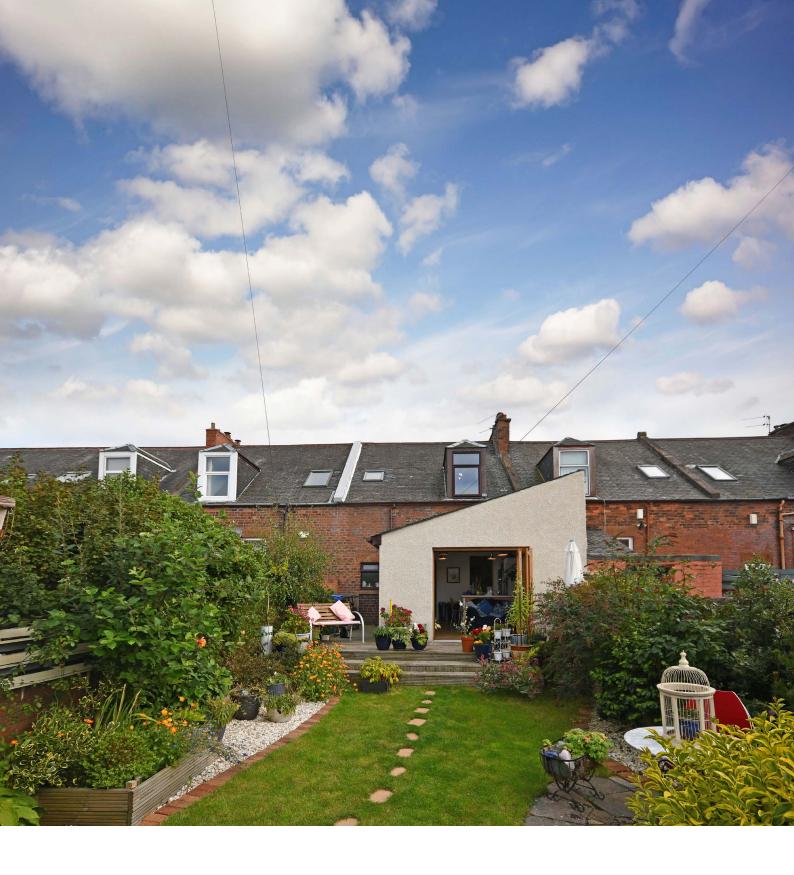

Outside superb gardens are without doubt a key feature of the house. There is a monobloc drive to the front which provides private parking and an absolutely delightful enclosed garden to the rear with sheltered patio, small lawn, decked patio and well stocked shrubbery borders.

There is a lane which provides access to Ardlui Road and a wooden summer house and garden shed.