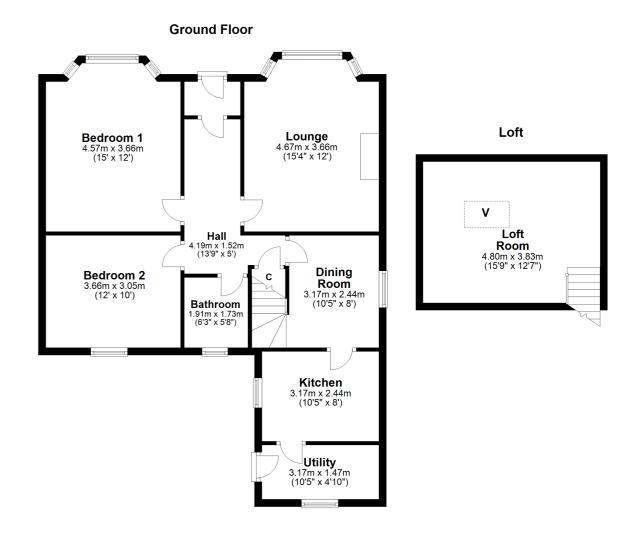

## 2 | BEDROOMS 1 | BATHROOM 2 | PUBLIC ROOMS

A superb traditional detached bungalow quietly situated within the highly regarded Boydfield Avenue and within walking distance of Prestwick town centre.

This charming home offers comfortable all on the level accommodation as well as a useful loft room which is accessed via a permanent stair from the kitchen. It has a flexible layout which is currently utilised as two reception rooms and two bedrooms.

In detail the accommodation comprises entrance vestibule, reception hall, formal lounge, dining room, fitted kitchen, utility, two double bedrooms, modern bathroom, useful loft room, double glazing, gas central heating.

AY3861 | Sat Nav: 77 Boydfield Avenue, Prestwick, KA9 2JL

\* All measurements and distances are approximate Floorplans are for illustration purposes and may not be to scale.