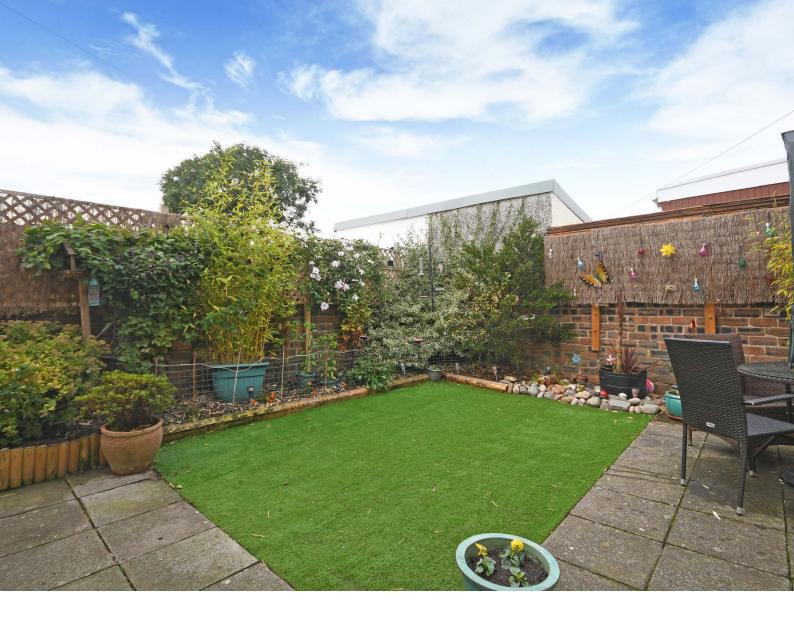

Outside there are level easily maintained gardens to front and rear. The rear garden is enclosed with easily maintained artificial lawn, with paved patio, seating area and garden shed.