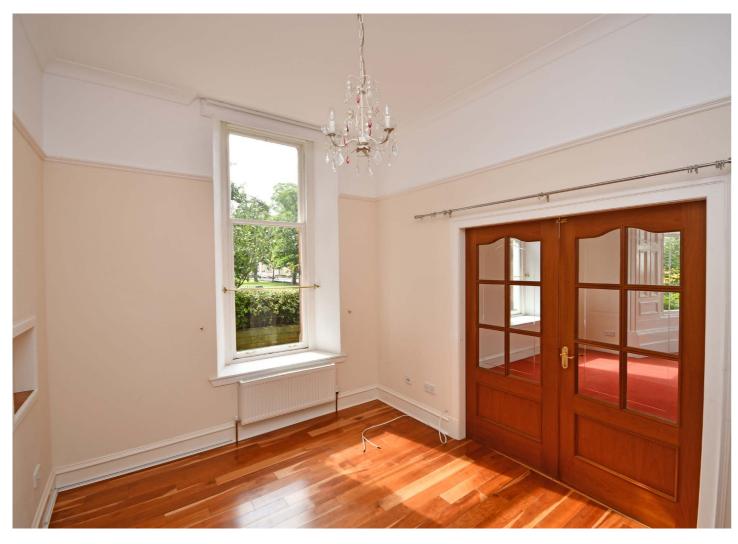

In detail the accommodation comprises, entrance vestibule, broad reception hall with walk in storage cupboard, cloaks/WC, formal bow window lounge, separate dining room, modern fitted dining kitchen.

Upstairs there are three double bedrooms, principle bedroom has en suite shower room and there is a separate bathroom. The property has a gas fired central heating system.