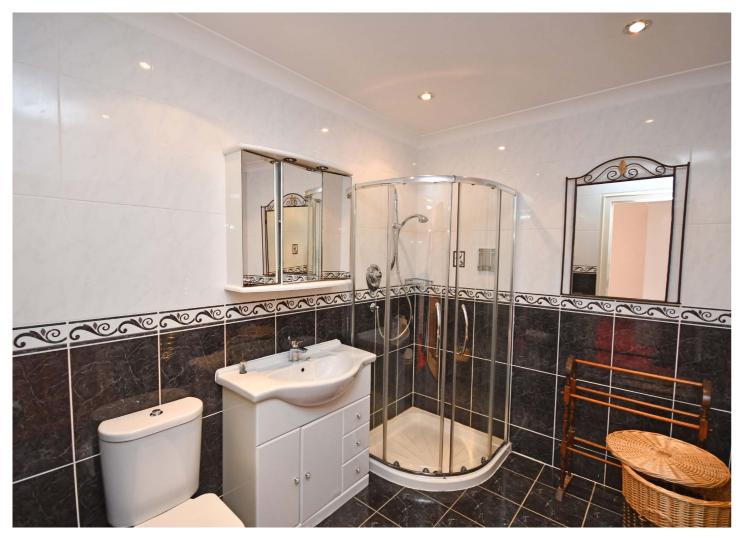

In detail the accommodation comprises, entrance vestibule, broad reception hall with walk in storage cupboard, cloaks/WC, formal bow window lounge, separate dining room, modern fitted dining kitchen.

Upstairs there are three double bedrooms, principle bedroom has en suite shower room and there is a separate bathroom. The property has a gas fired central heating system.