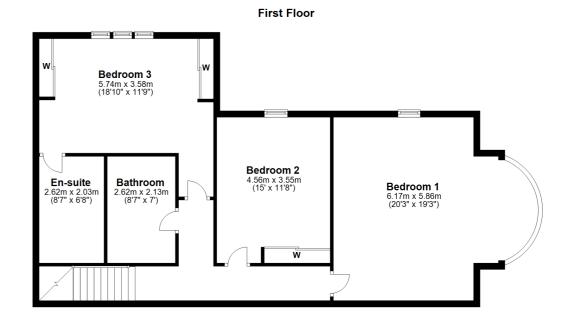

In detail the accommodation comprises, entrance vestibule, broad reception hall with walk in storage cupboard, cloaks/WC, formal bow window lounge, separate dining room, modern fitted dining kitchen.

Upstairs there are three double bedrooms, principle bedroom has en suite shower room and there is a separate bathroom. The property has a gas fired central heating system.