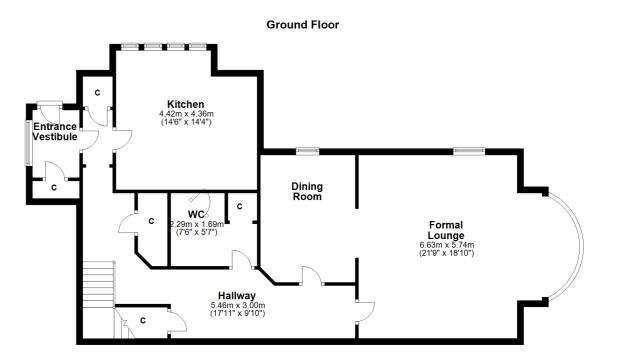

Number 2 is the major portion of the building and offers extensive accommodation across two levels. The focal point of the property is a superb formal lounge/drawing room with five-piece bow window formation and furthers aspects along Barns Terrace.

In detail the accommodation comprises, entrance vestibule, broad reception hall with walk in storage cupboard, cloaks/WC, formal bow window lounge, separate dining room, modern fitted dining kitchen.

Upstairs there are three double bedrooms, principle bedroom has en suite shower room and there is a separate bathroom. The property has a gas fired central heating system.