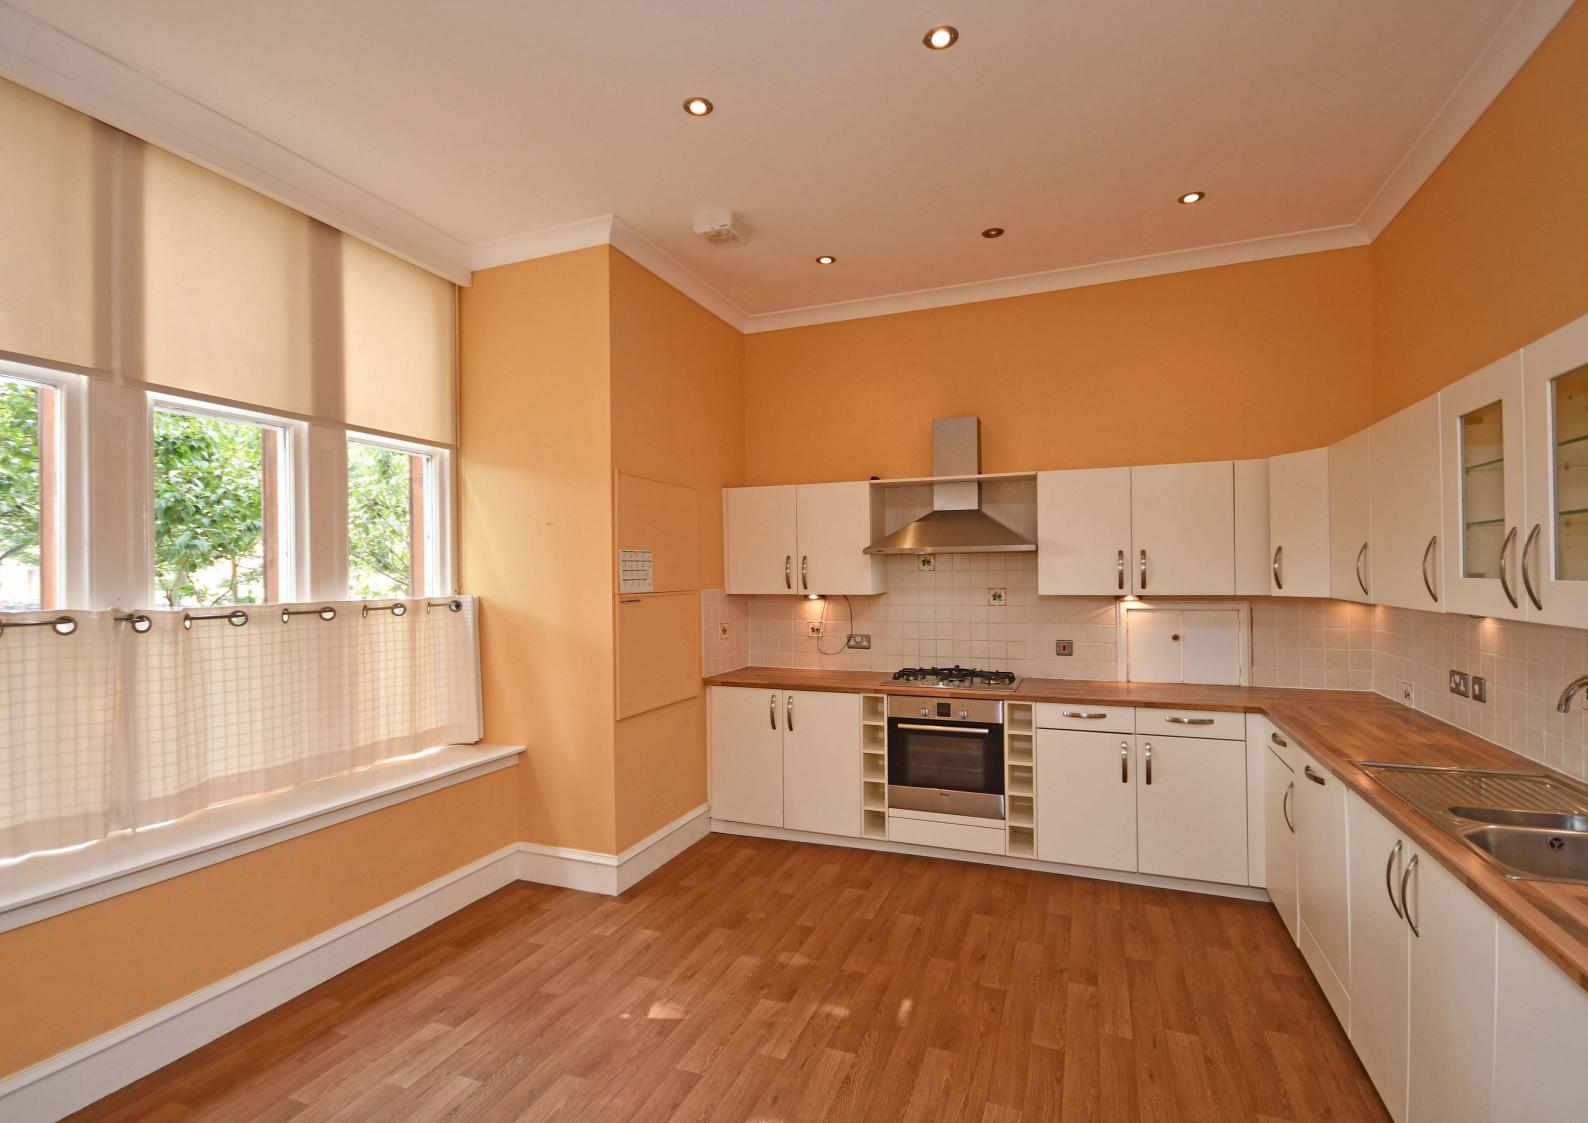

In detail the accommodation comprises, entrance vestibule, broad reception hall with walk in storage cupboard, cloaks/WC, formal bow window lounge, separate dining room, modern fitted dining kitchen.

Upstairs there are three double bedrooms, principle bedroom has en suite shower room and there is a separate bathroom. The property has a gas fired central heating system.