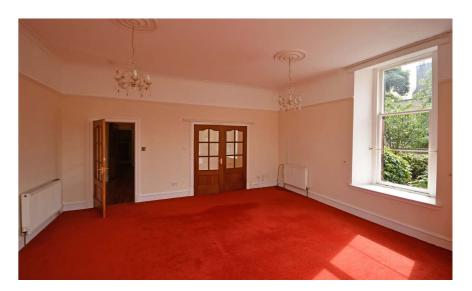

In detail the accommodation comprises, entrance vestibule, broad reception hall with walk in storage cupboard, cloaks/WC, formal bow window lounge, separate dining room, modern fitted dining kitchen.

Upstairs there are three double bedrooms, principle bedroom has en suite shower room and there is a separate bathroom. The property has a gas fired central heating system.