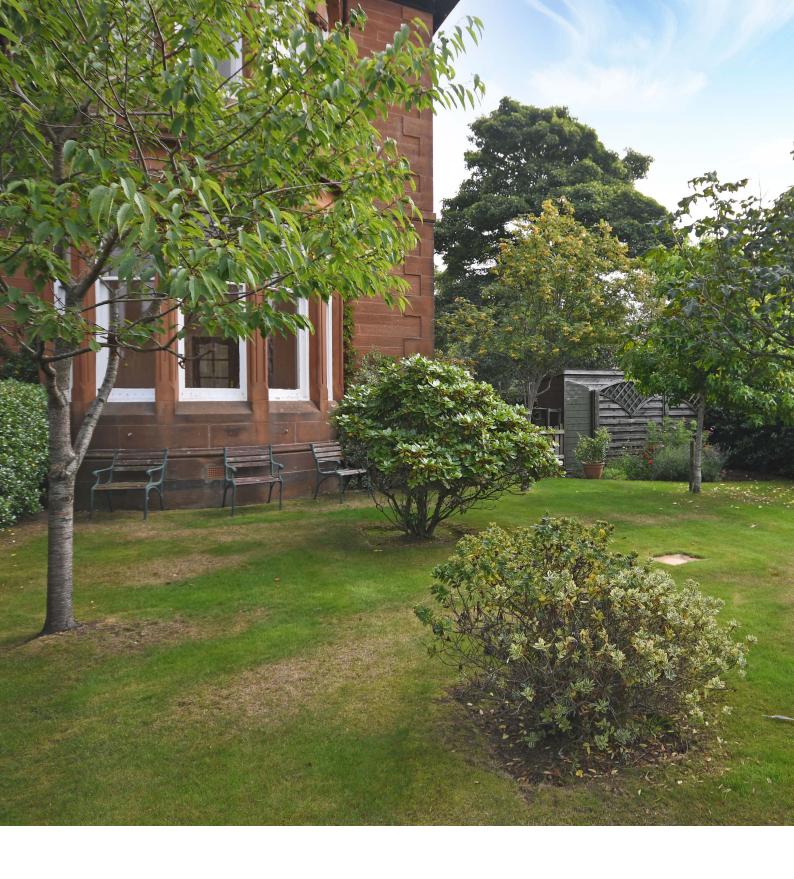

Overall the property extends to around 2000 sq ft with generous room sizes and ceiling heights which really accentuate the feeling of space. It has its own private garden and private parking space.

Internally the property has been extremely well maintained and is presented to the market in first class condition with a flexible layout, generous room sizes and excellent storage space.

Outside there is a landscaped gardens and a monobloc parking are which provides a private parking. There are mature private gardens to the front and side which incorporate a lawned area, patio and a selection of specimen trees and shrubs.