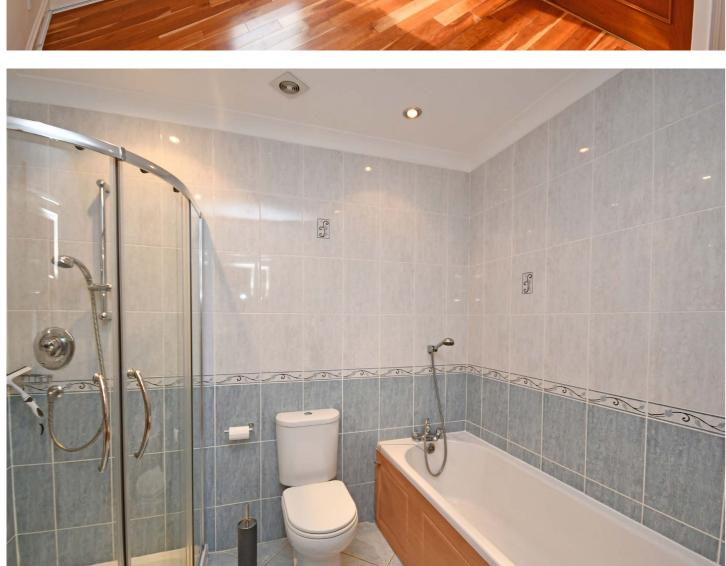

In detail the accommodation comprises, entrance vestibule, broad reception hall with walk in storage cupboard, cloaks/WC, formal bow window lounge, separate dining room, modern fitted dining kitchen.

Upstairs there are three double bedrooms, principle bedroom has en suite shower room and there is a separate bathroom. The property has a gas fired central heating system.