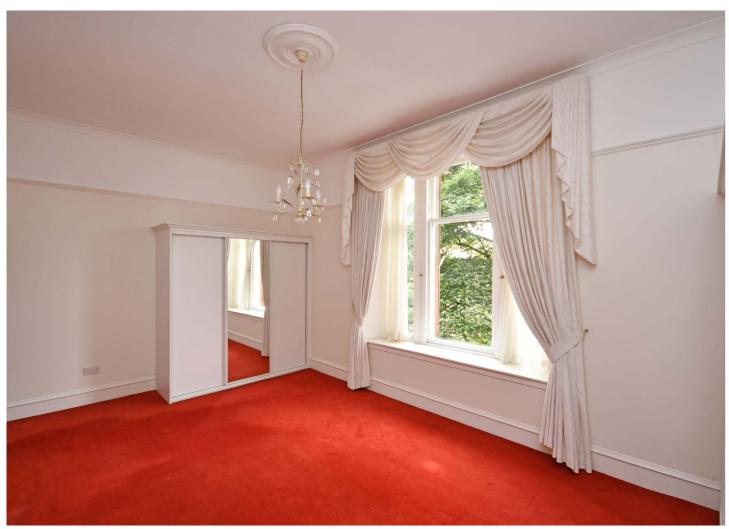

In detail the accommodation comprises, entrance vestibule, broad reception hall with walk in storage cupboard, cloaks/WC, formal bow window lounge, separate dining room, modern fitted dining kitchen.

Upstairs there are three double bedrooms, principle bedroom has en suite shower room and there is a separate bathroom. The property has a gas fired central heating system.