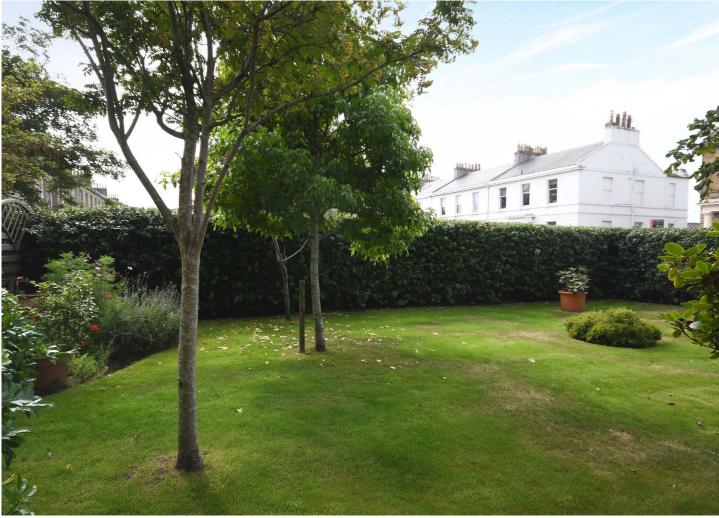

Outside there is a landscaped gardens and a monobloc parking are which provides a private parking. There are mature private gardens to the front and side which incorporate a lawned area, patio and a selection of specimen trees and shrubs.