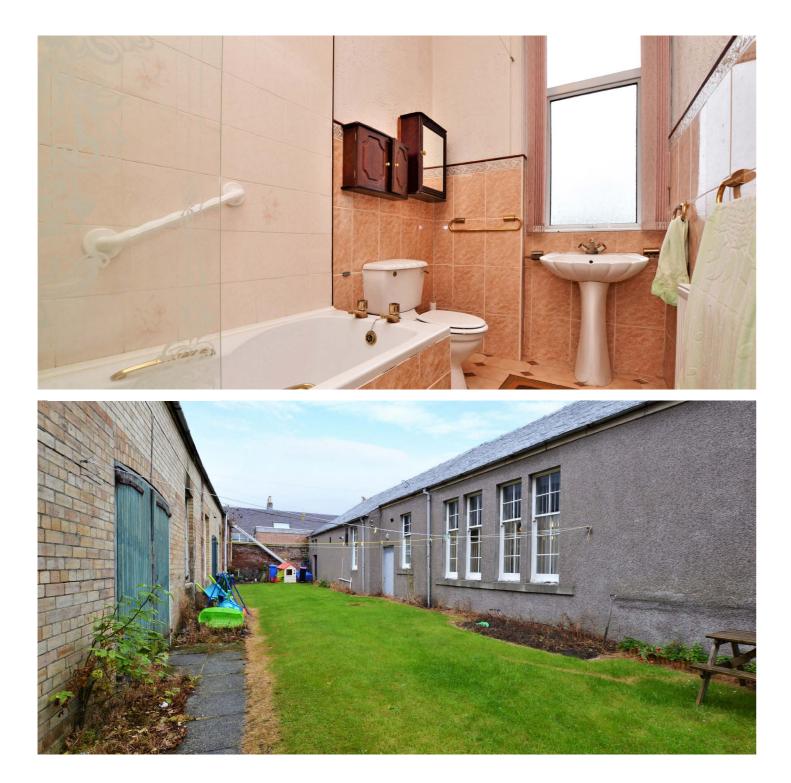

In summary, the internal accommodation extends to an entrance hallway, a spacious bay-windowed lounge, a significant dining kitchen with ample wall and base units and space for dining, a fitted bathroom suite, storage in the hall and two large double bedrooms. Externally there are garden grounds accessed via a doorway from the communal entrance hall, which are laid mainly with lawn and a paved area.