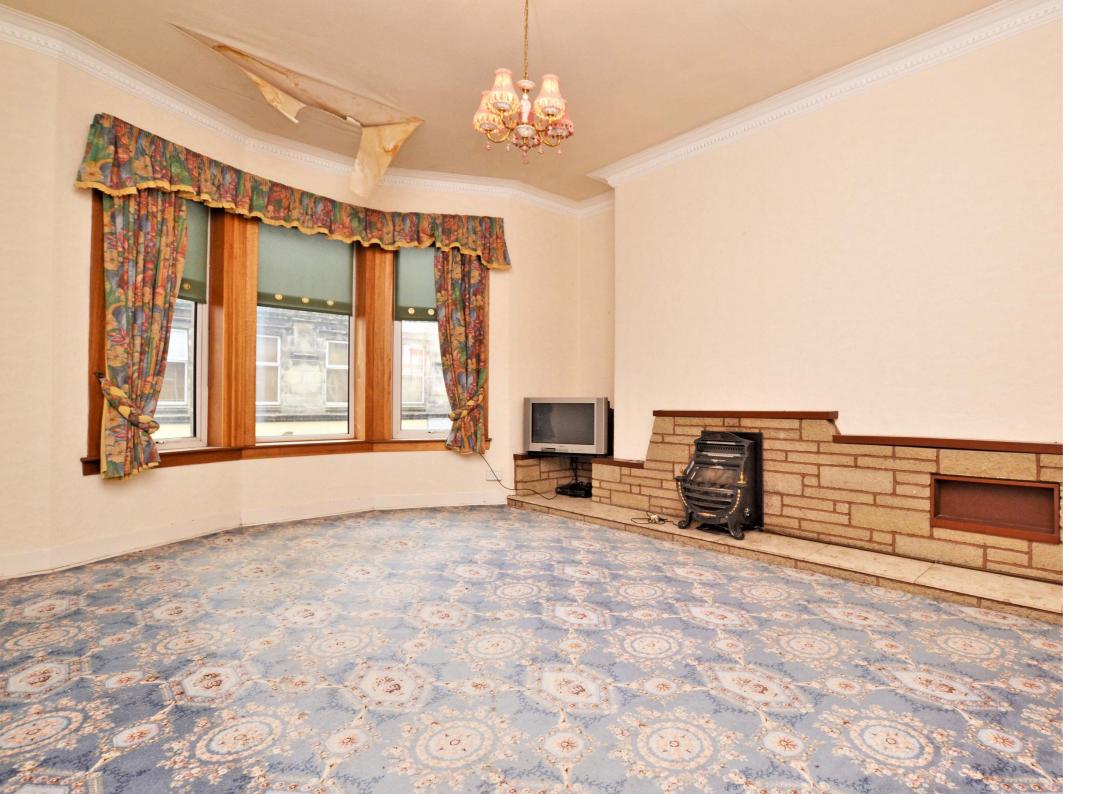

In summary, the internal accommodation extends to an entrance hallway, a spacious bay-windowed lounge, a significant dining kitchen with ample wall and base units and space for dining, a fitted bathroom suite, storage in the hall and two large double bedrooms. Externally there are garden grounds accessed via a doorway from the communal entrance hall, which are laid mainly with lawn and a paved area.