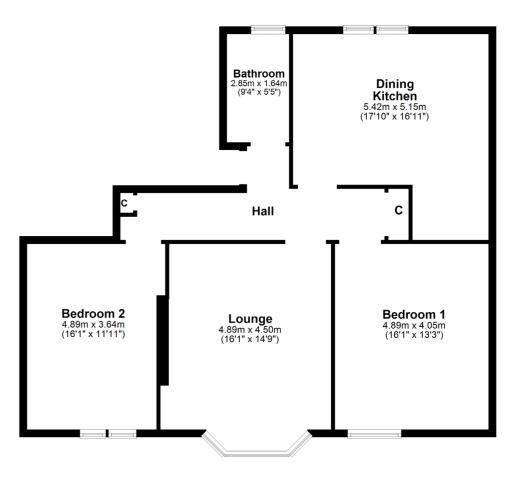

In summary, the internal accommodation extends to an entrance hallway, a spacious bay-windowed lounge, a significant dining kitchen with ample wall and base units and space for dining, a fitted bathroom suite, storage in the hall and two large double bedrooms. Externally there are garden grounds accessed via a doorway from the communal entrance hall, which are laid mainly with lawn and a paved area.