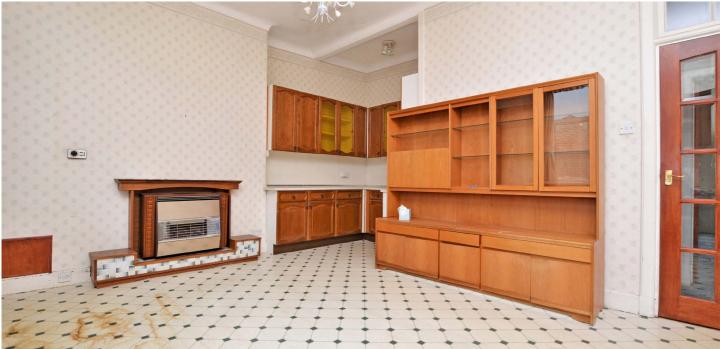

In summary, the internal accommodation extends to an entrance hallway, a spacious bay-windowed lounge, a significant dining kitchen with ample wall and base units and space for dining, a fitted bathroom suite, storage in the hall and two large double bedrooms. Externally there are garden grounds accessed via a doorway from the communal entrance hall, which are laid mainly with lawn and a paved area.