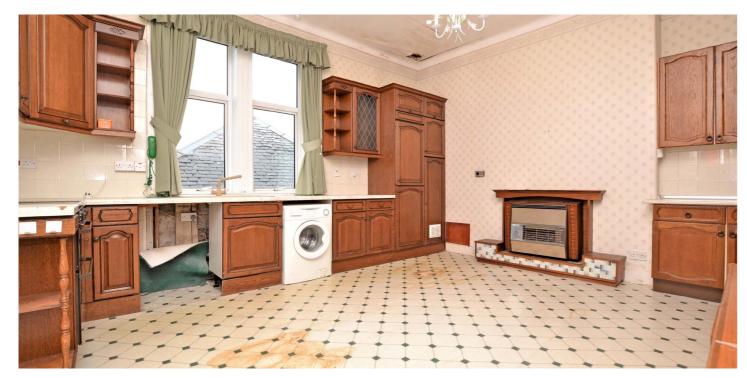

In summary, the internal accommodation extends to an entrance hallway, a spacious bay-windowed lounge, a significant dining kitchen with ample wall and base units and space for dining, a fitted bathroom suite, storage in the hall and two large double bedrooms. Externally there are garden grounds accessed via a doorway from the communal entrance hall, which are laid mainly with lawn and a paved area.