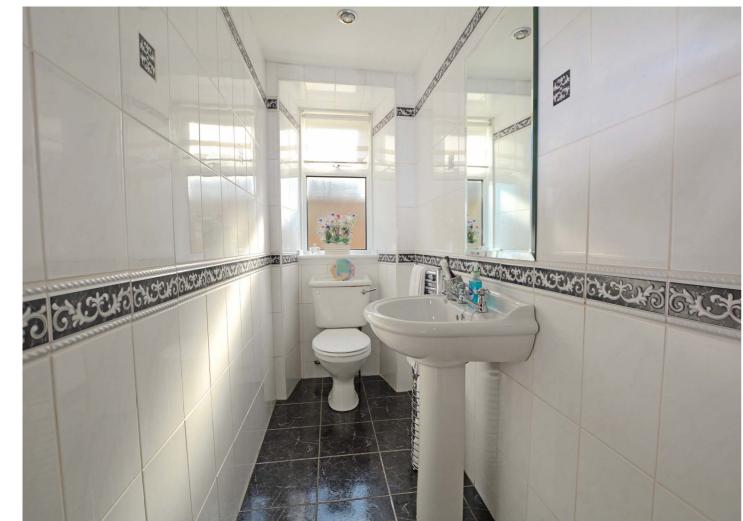

Features and benefits include a fitted kitchen (Rayburn cooker and gas Aga and larder cupboard), modern three-piece bathroom, double glazing, neutral decoration, quality floor coverings and gas central heating with a 'Worcester' boiler.

In summary the accommodation extends to, on the ground floor, a vestibule, welcoming reception hallway with two-piece wc off, front facing sitting room, 22' open plan dining kitchen, spacious rear facing lounge with both sliding doors and double doors to the rear garden, two double bedrooms and useful utility room. Upstairs there are two further double bedrooms, box room and three-piece bathroom at the half landing.