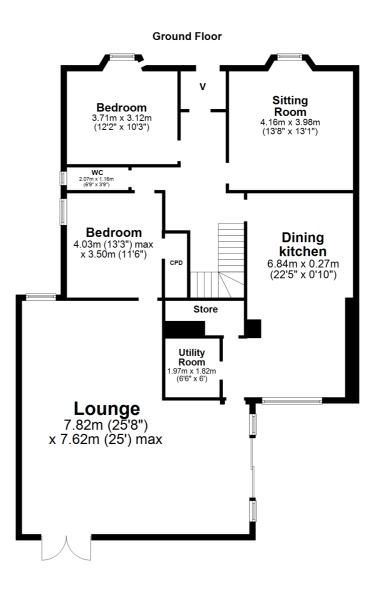

In summary the accommodation extends to, on the ground floor, a vestibule, welcoming reception hallway with two-piece wc off, front facing sitting room, 22' open plan dining kitchen, spacious rear facing lounge with both sliding doors and double doors to the rear garden, two double bedrooms and useful utility room. Upstairs there are two further double bedrooms, box room and three-piece bathroom at the half landing.