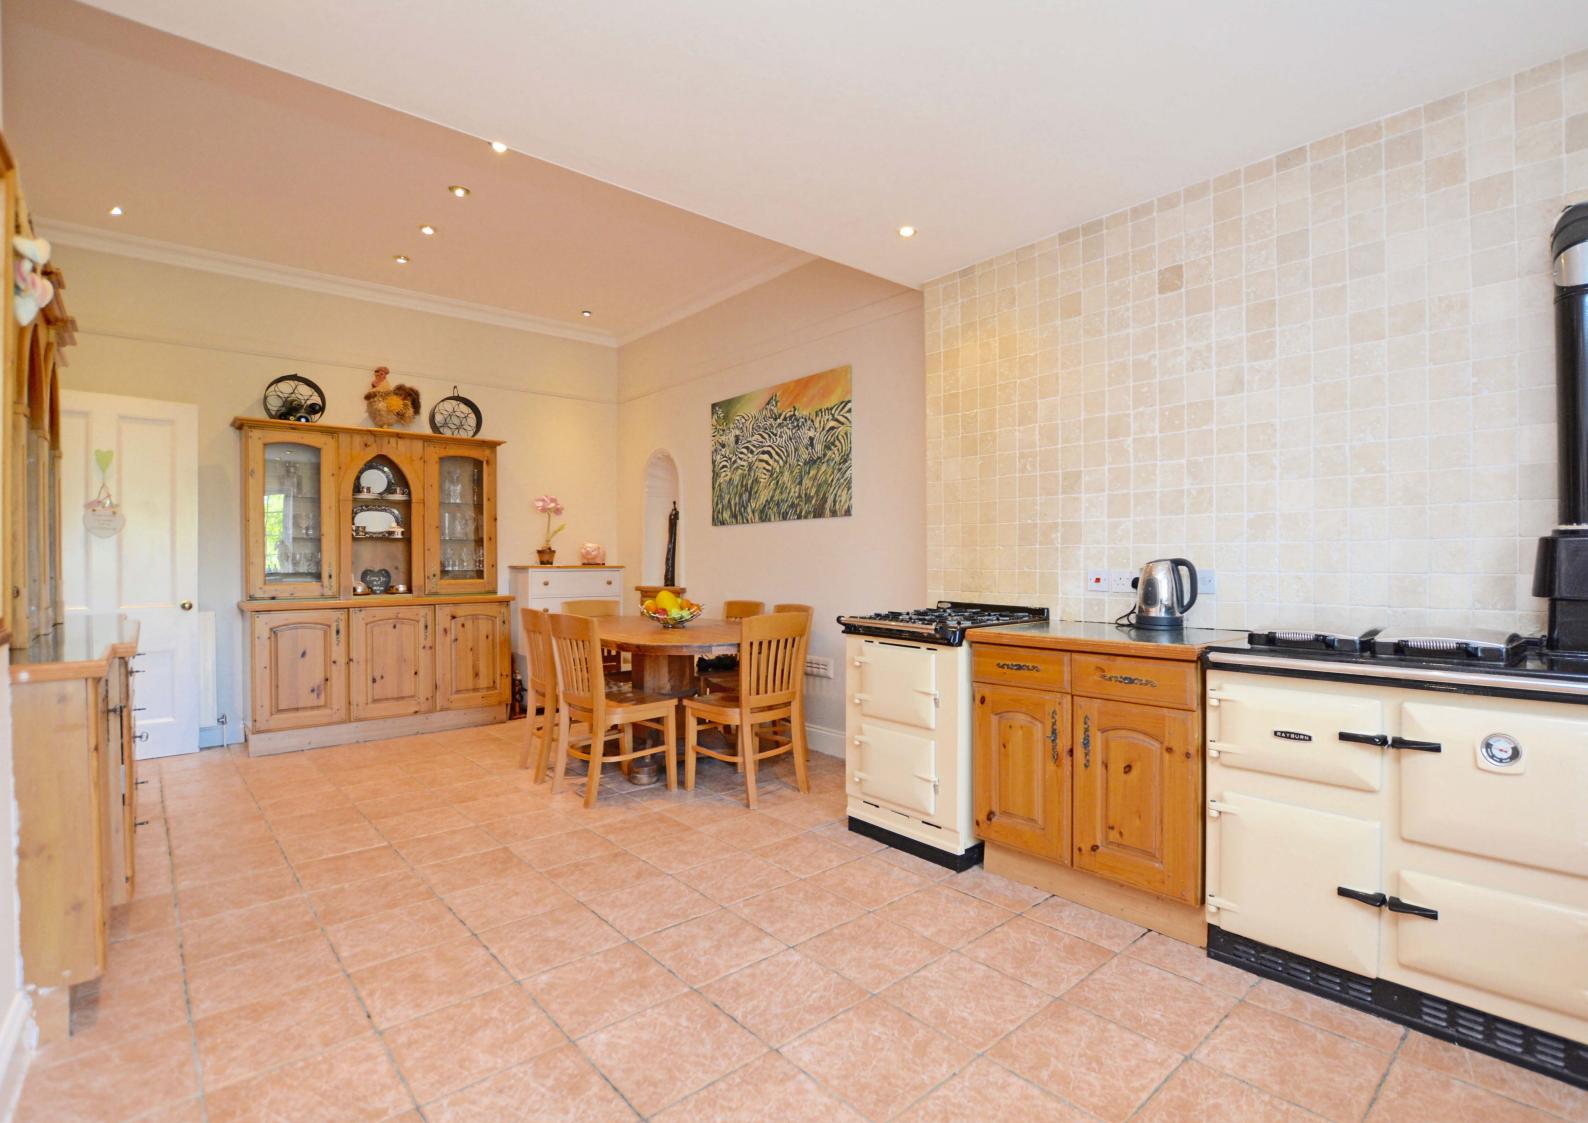

Features and benefits include a fitted kitchen (Rayburn cooker and gas Aga and larder cupboard), modern three-piece bathroom, double glazing, neutral decoration, quality floor coverings and gas central heating with a 'Worcester' boiler.

In summary the accommodation extends to, on the ground floor, a vestibule, welcoming reception hallway with two-piece wc off, front facing sitting room, 22' open plan dining kitchen, spacious rear facing lounge with both sliding doors and double doors to the rear garden, two double bedrooms and useful utility room. Upstairs there are two further double bedrooms, box room and three-piece bathroom at the half landing.