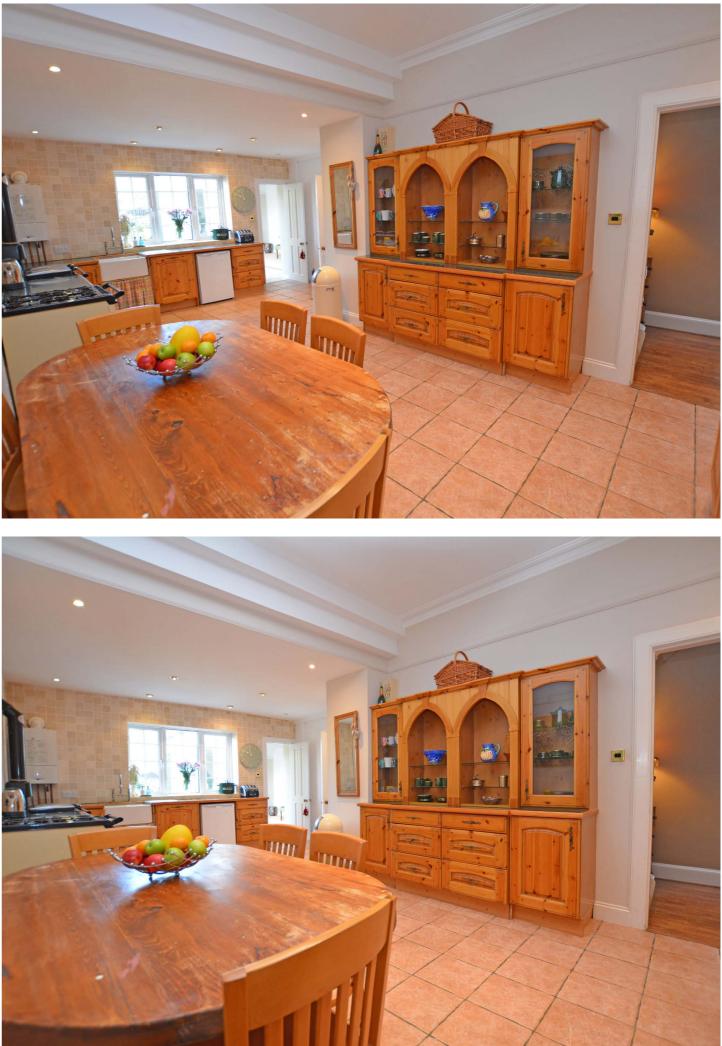

Features and benefits include a fitted kitchen (Rayburn cooker and gas Aga and larder cupboard), modern three-piece bathroom, double glazing, neutral decoration, quality floor coverings and gas central heating with a 'Worcester' boiler.

In summary the accommodation extends to, on the ground floor, a vestibule, welcoming reception hallway with two-piece wc off, front facing sitting room, 22' open plan dining kitchen, spacious rear facing lounge with both sliding doors and double doors to the rear garden, two double bedrooms and useful utility room. Upstairs there are two further double bedrooms, box room and three-piece bathroom at the half landing.