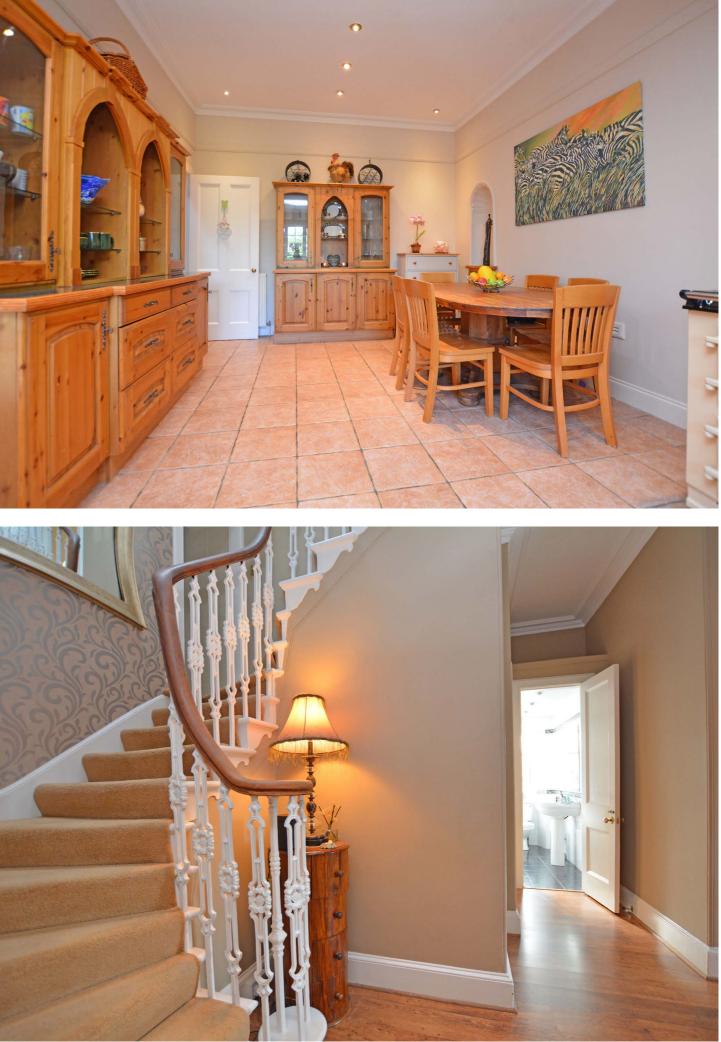

In summary the accommodation extends to, on the ground floor, a vestibule, welcoming reception hallway with two-piece wc off, front facing sitting room, 22' open plan dining kitchen, spacious rear facing lounge with both sliding doors and double doors to the rear garden, two double bedrooms and useful utility room. Upstairs there are two further double bedrooms, box room and three-piece bathroom at the half landing.