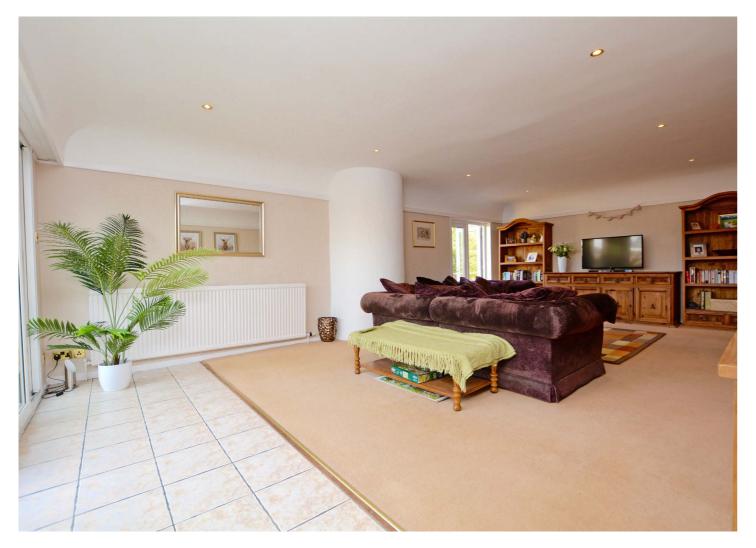

In summary the accommodation extends to, on the ground floor, a vestibule, welcoming reception hallway with two-piece wc off, front facing sitting room, 22' open plan dining kitchen, spacious rear facing lounge with both sliding doors and double doors to the rear garden, two double bedrooms and useful utility room. Upstairs there are two further double bedrooms, box room and three-piece bathroom at the half landing.