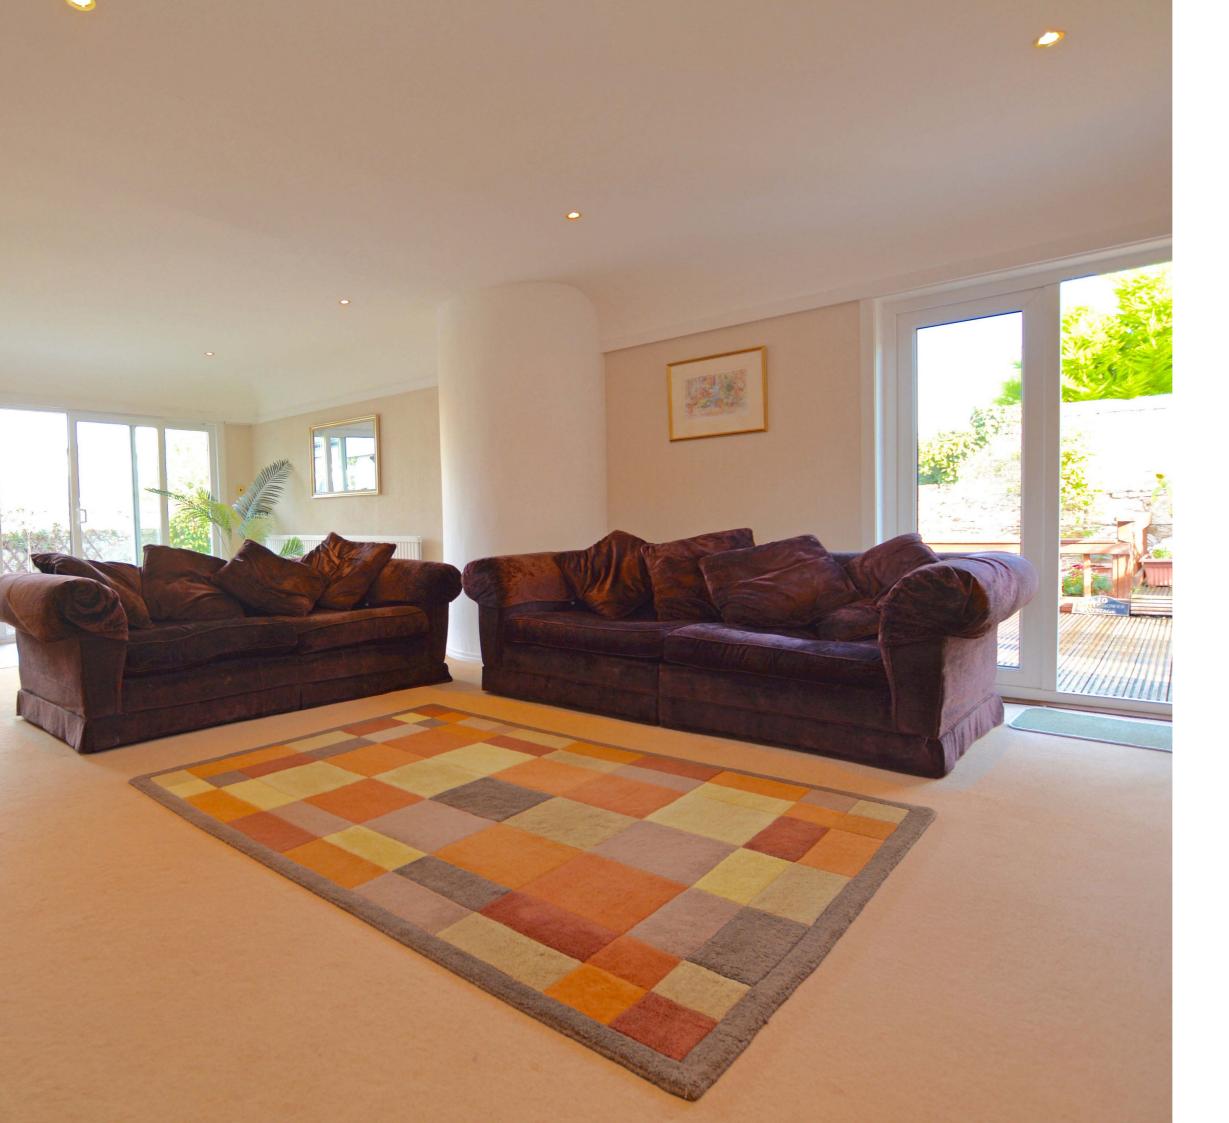

In summary the accommodation extends to, on the ground floor, a vestibule, welcoming reception hallway with two-piece wc off, front facing sitting room, 22' open plan dining kitchen, spacious rear facing lounge with both sliding doors and double doors to the rear garden, two double bedrooms and useful utility room. Upstairs there are two further double bedrooms, box room and three-piece bathroom at the half landing.