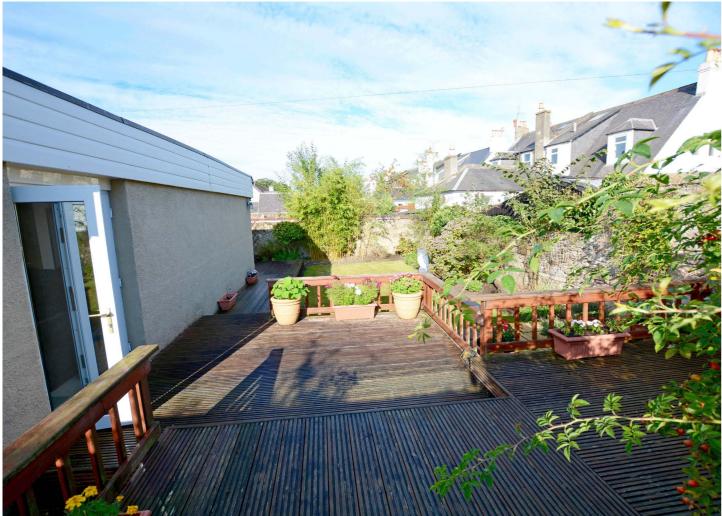

Externally the property enjoys generous gardens with a chipped border to the front and driveway to the side providing off street parking for several vehicles. The rear garden is laid to lawn with shrubbery borders and extensive decked patio.