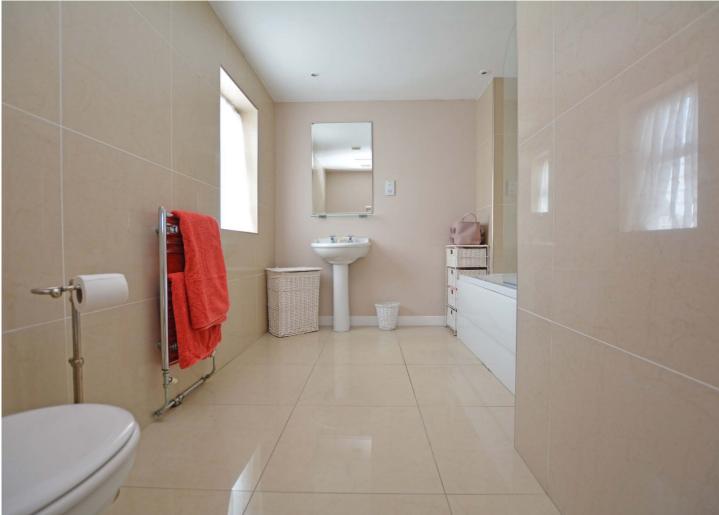

Features and benefits include a fitted kitchen (Rayburn cooker and gas Aga and larder cupboard), modern three-piece bathroom, double glazing, neutral decoration, quality floor coverings and gas central heating with a 'Worcester' boiler.

In summary the accommodation extends to, on the ground floor, a vestibule, welcoming reception hallway with two-piece wc off, front facing sitting room, 22' open plan dining kitchen, spacious rear facing lounge with both sliding doors and double doors to the rear garden, two double bedrooms and useful utility room. Upstairs there are two further double bedrooms, box room and three-piece bathroom at the half landing.