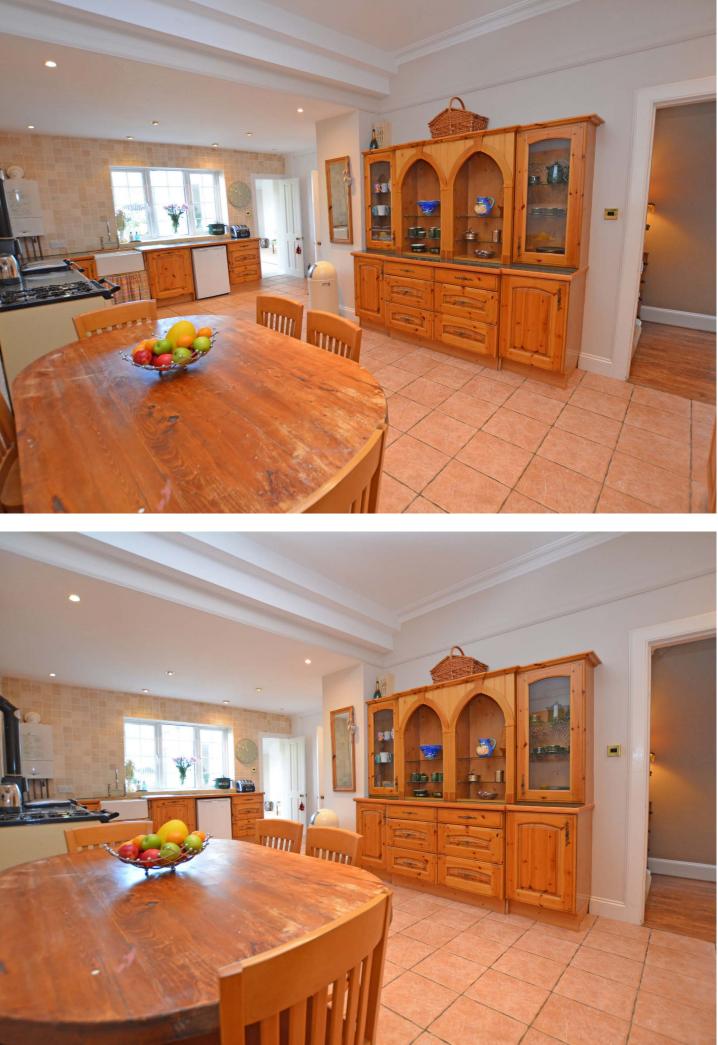

Features and benefits include a fitted kitchen (Rayburn cooker and gas Aga and larder cupboard), modern three-piece bathroom, double glazing, neutral decoration, quality floor coverings and gas central heating with a 'Worcester' boiler.

In summary the accommodation extends to, on the ground floor, a vestibule, welcoming reception hallway with two-piece wc off, front facing sitting room, 22' open plan dining kitchen, spacious rear facing lounge with both sliding doors and double doors to the rear garden, two double bedrooms and useful utility room. Upstairs there are two further double bedrooms, box room and three-piece bathroom at the half landing.