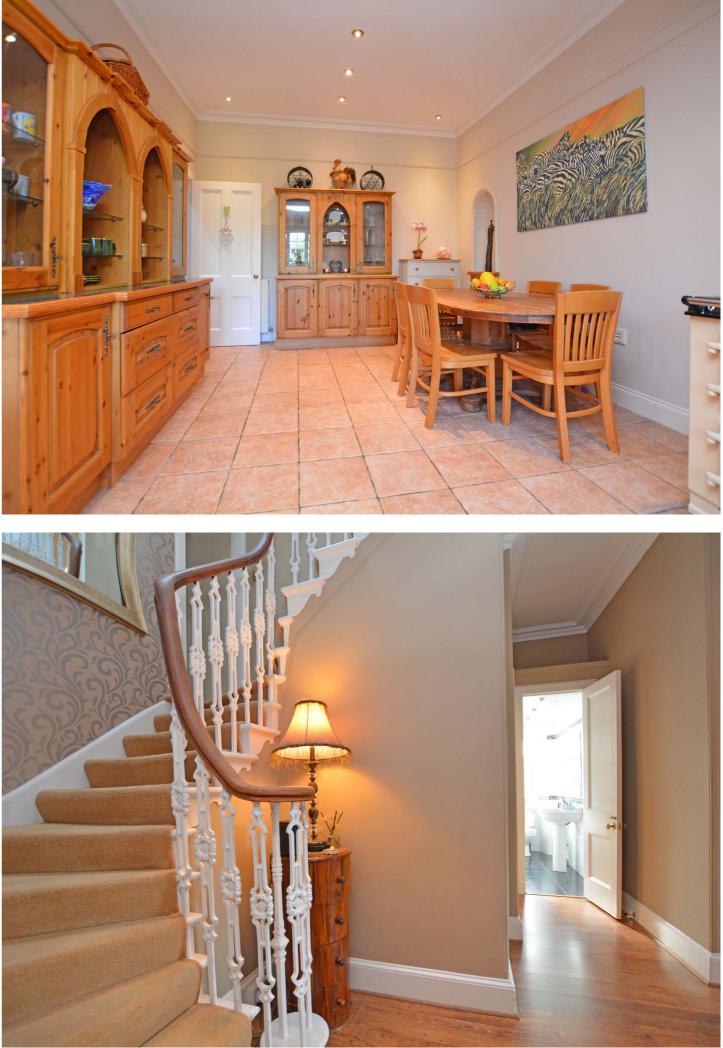

In summary the accommodation extends to, on the ground floor, a vestibule, welcoming reception hallway with two-piece wc off, front facing sitting room, 22' open plan dining kitchen, spacious rear facing lounge with both sliding doors and double doors to the rear garden, two double bedrooms and useful utility room. Upstairs there are two further double bedrooms, box room and three-piece bathroom at the half landing.