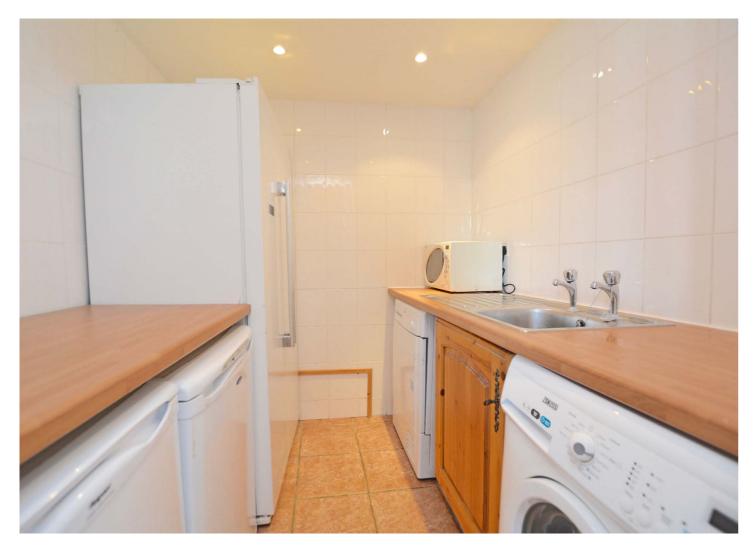

Features and benefits include a fitted kitchen (Rayburn cooker and gas Aga and larder cupboard), modern three-piece bathroom, double glazing, neutral decoration, quality floor coverings and gas central heating with a 'Worcester' boiler.

In summary the accommodation extends to, on the ground floor, a vestibule, welcoming reception hallway with two-piece wc off, front facing sitting room, 22' open plan dining kitchen, spacious rear facing lounge with both sliding doors and double doors to the rear garden, two double bedrooms and useful utility room. Upstairs there are two further double bedrooms, box room and three-piece bathroom at the half landing.