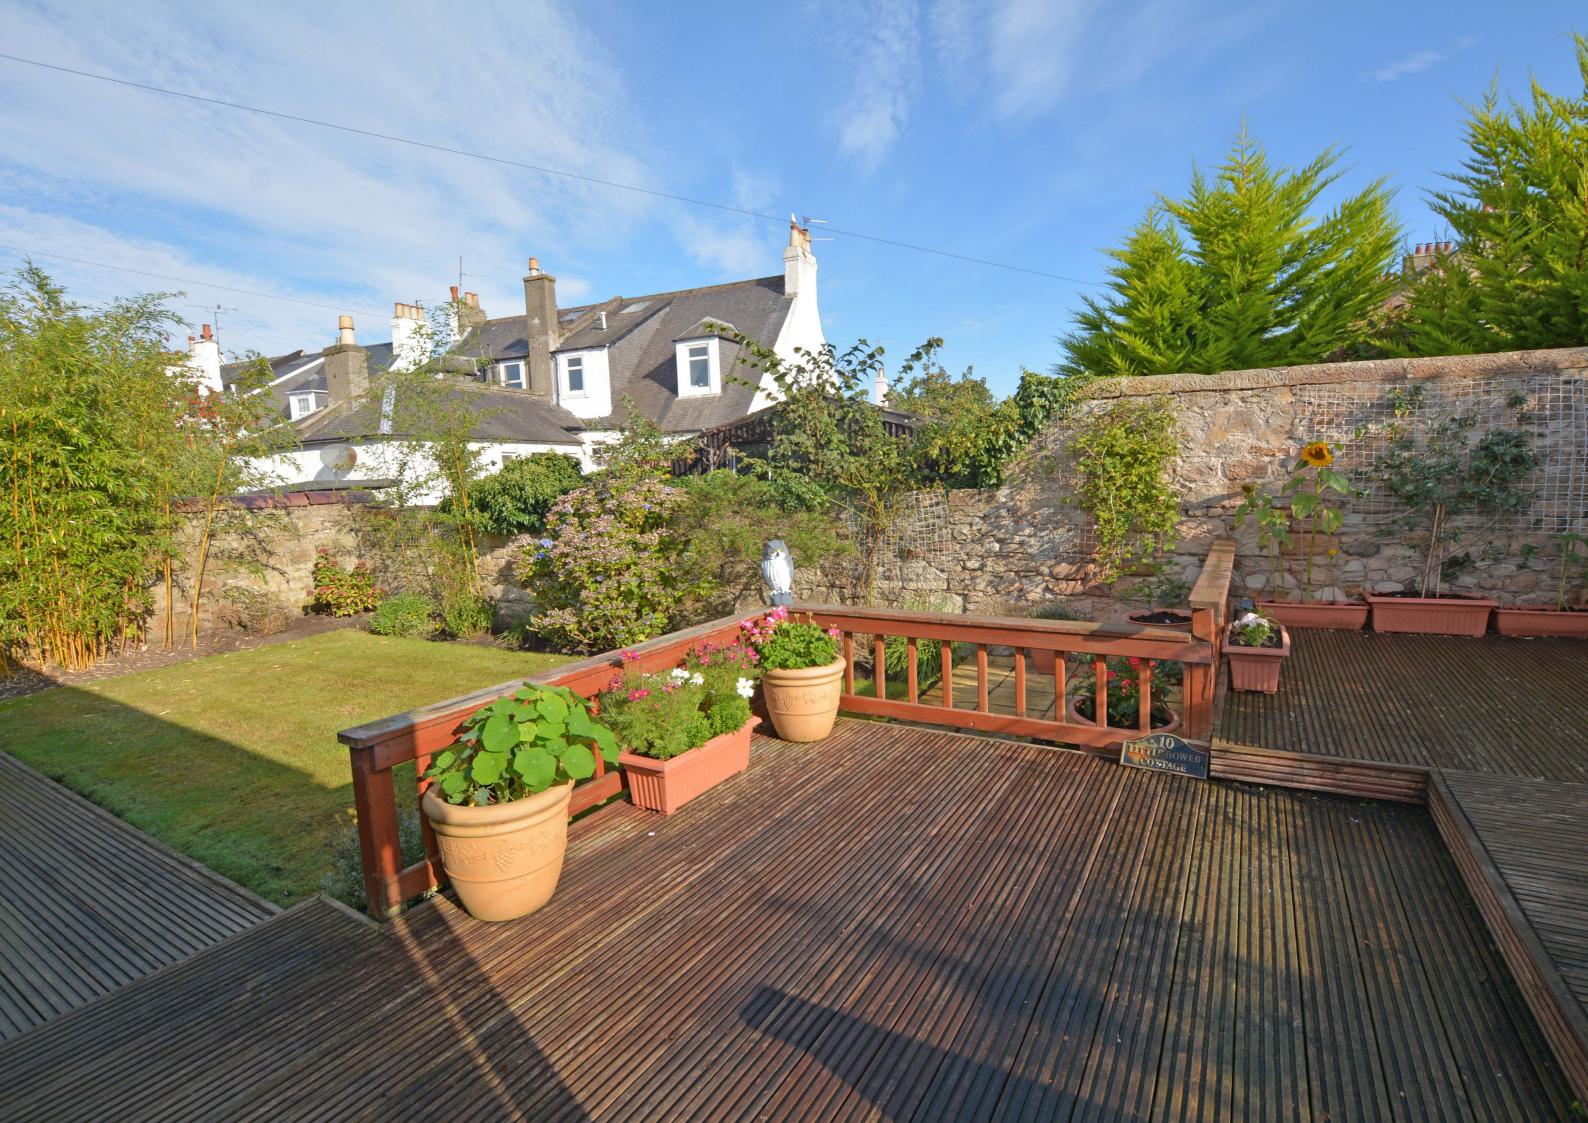

Externally the property enjoys generous gardens with a chipped border to the front and driveway to the side providing off street parking for several vehicles. The rear garden is laid to lawn with shrubbery borders and extensive decked patio.