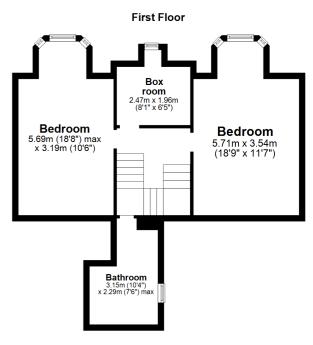

In summary the accommodation extends to, on the ground floor, a vestibule, welcoming reception hallway with two-piece wc off, front facing sitting room, 22' open plan dining kitchen, spacious rear facing lounge with both sliding doors and double doors to the rear garden, two double bedrooms and useful utility room. Upstairs there are two further double bedrooms, box room and three-piece bathroom at the half landing.

AY3871 | Sat Nav: 10 Springvale Road, Ayr, KA7 2SH

\* All measurements and distances are approximate Floorplans are for illustration purposes and may not be to scale.