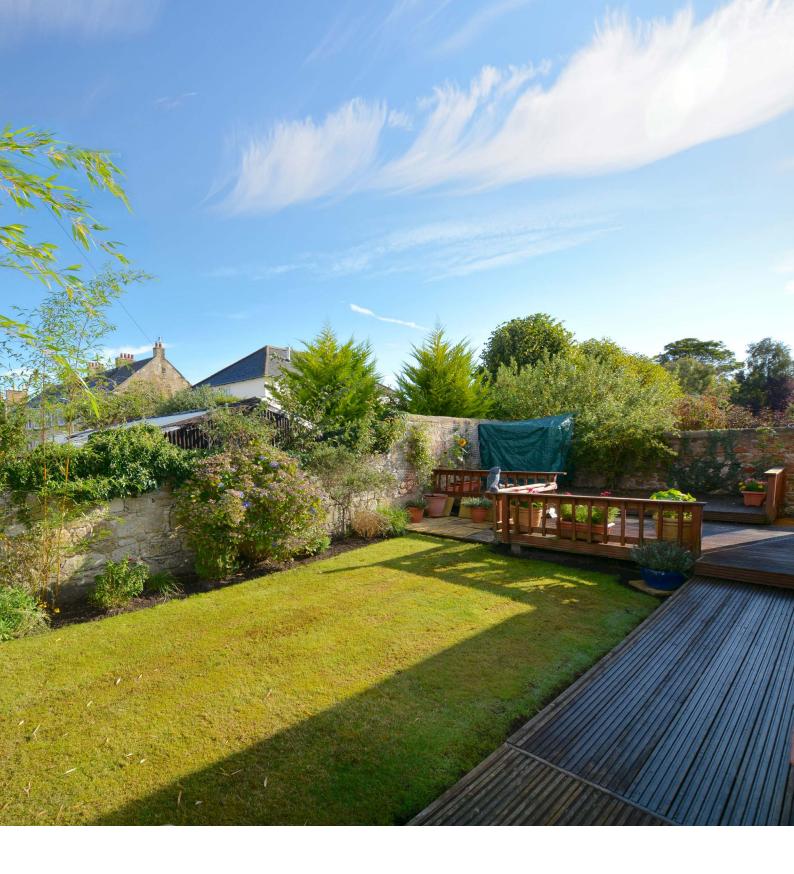

Externally the property enjoys generous gardens with a chipped border to the front and driveway to the side providing off street parking for several vehicles. The rear garden is laid to lawn with shrubbery borders and extensive decked patio.