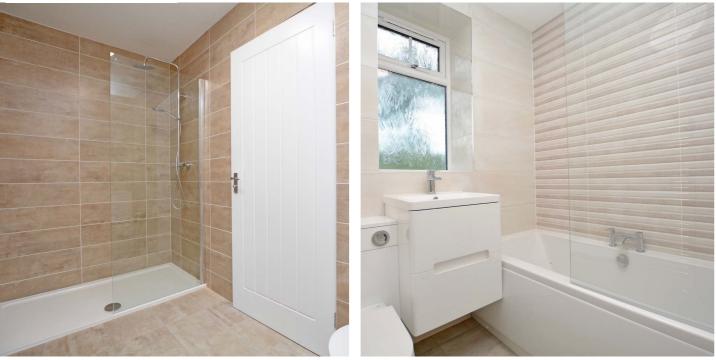

Features and benefits include a modern fitted kitchen with breakfast bar, luxury bathroom, new carpets, gas central heating with a 'Glowworm' boiler, double glazing and neutral decoration. In addition there is a large undeveloped loft space which could be converted to create further accommodation if required.

In summary the accommodation extends to a vestibule, reception hallway, rear facing lounge/dining room semi open plan to the fitted kitchen, three double bedrooms (including a master with three piece en-suite shower room) and a three piece bathroom.