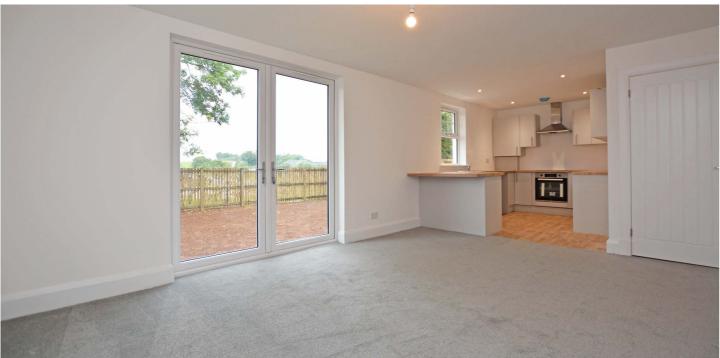

In summary the accommodation extends to a vestibule, reception hallway, rear facing lounge/dining room semi open plan to the fitted kitchen, three double bedrooms (including a master with three piece en-suite shower room) and a three piece bathroom.

Externally the property is set in good sized gardens with a double driveway to the side. The fully enclosed rear garden is south facing and has been grass seeded.