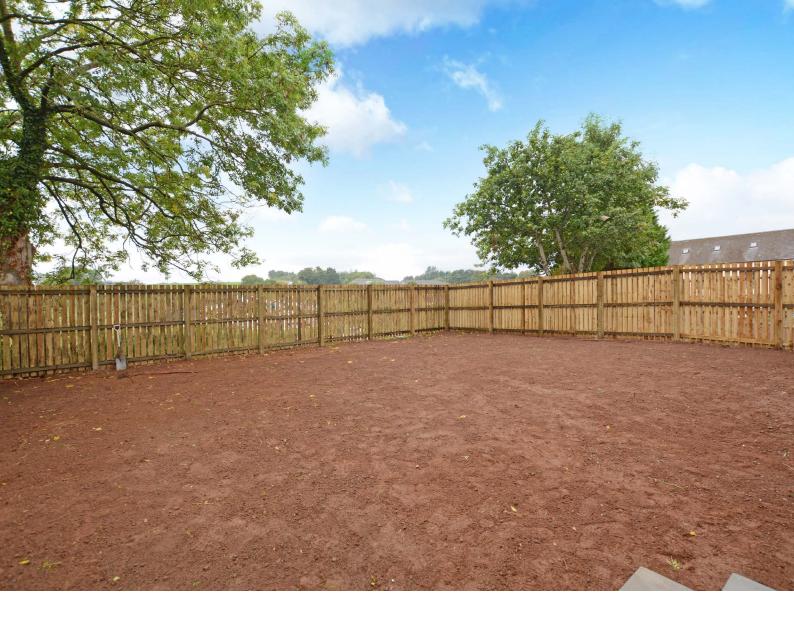

Externally the property is set in good sized gardens with a double driveway to the side. The fully enclosed rear garden is south facing and has been grass seeded.