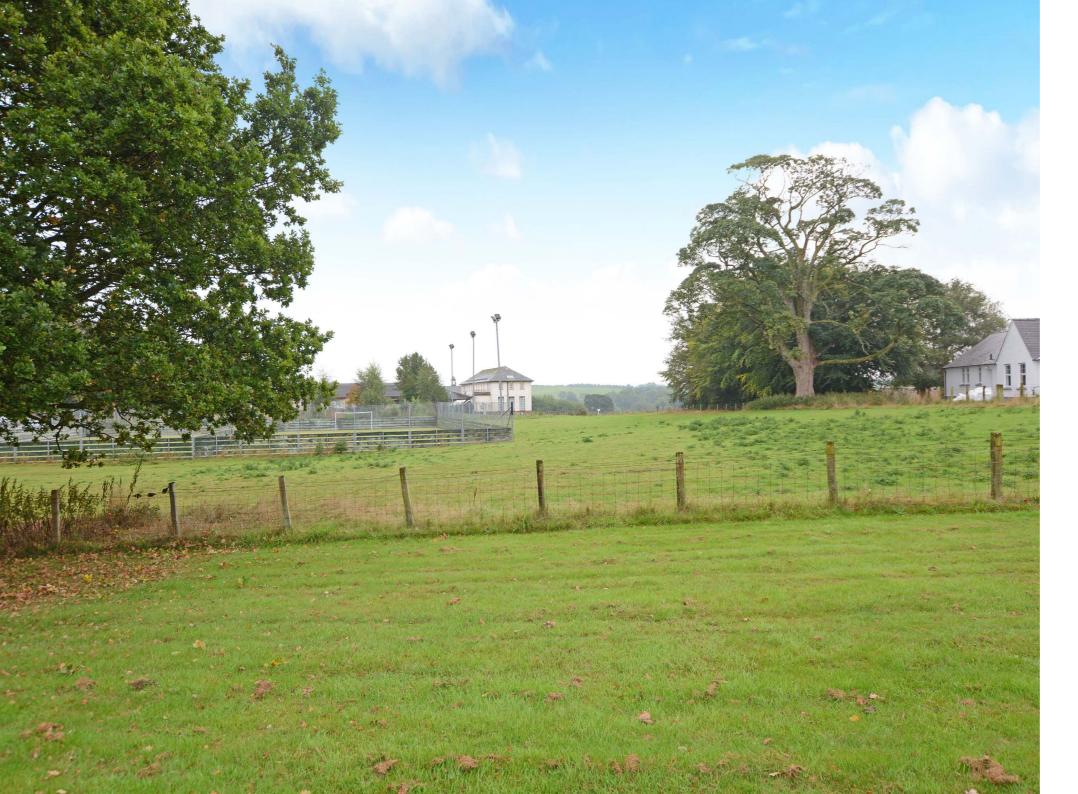

#### Local Area

The Auchincruive estate lies approximately 3 miles to the east of Ayr and was originally laid out in around 1723. The immediate area provides beautiful walks with mature woodland and rolling countryside. The long term plans for the estate includes a variety of amenities including a restaurant/coffee shop etc. Ayr town centre provides a more comprehensive range of amenities including supermarket and retail shopping, transport and recreational facilities.