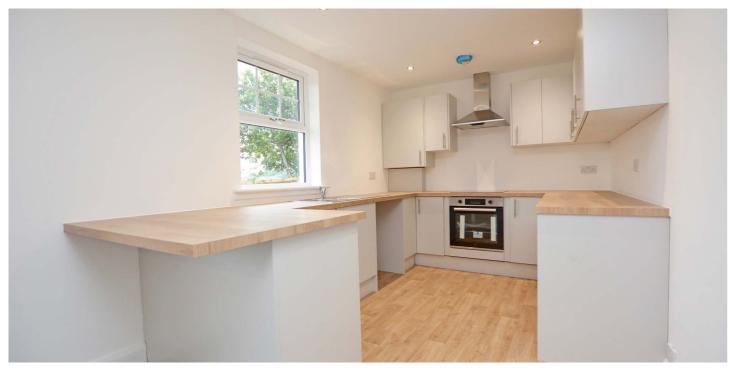

Features and benefits include a modern fitted kitchen with breakfast bar, luxury bathroom, new carpets, gas central heating with a 'Glowworm' boiler, double glazing and neutral decoration. In addition there is a large undeveloped loft space which could be converted to create further accommodation if required.

In summary the accommodation extends to a vestibule, reception hallway, rear facing lounge/dining room semi open plan to the fitted kitchen, three double bedrooms (including a master with three piece en-suite shower room) and a three piece bathroom.