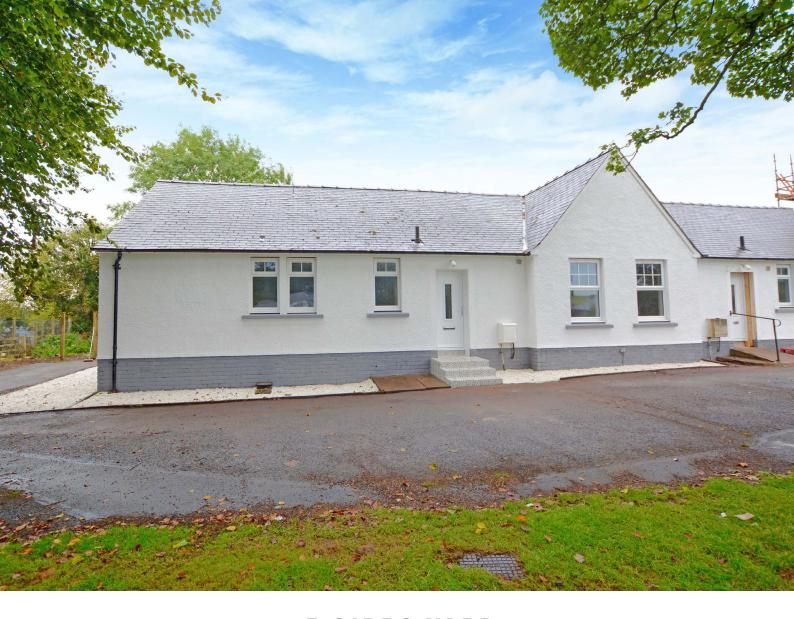

### 3 | BEDROOMS 2 | BATHROOMS 1 | PUBLIC ROOM

A charming and comprehensively modernised traditional semi-detached bungalow suited to a variety of potential purchasers with generous gardens in a lovely setting.

This charming semi-detached bungalow has been comprehensively upgraded, reconfigured and modernised by the current owners resulting in a bright, spacious home with flexible accommodation particularly suited to clients seeking all on the level living. The property enjoys a wonderful position within the estate with open outlook to the front and rear and south facing rear gardens.

Externally the property is set in good sized gardens with a double driveway to the side. The fully enclosed rear garden is south facing and has been grass seeded.