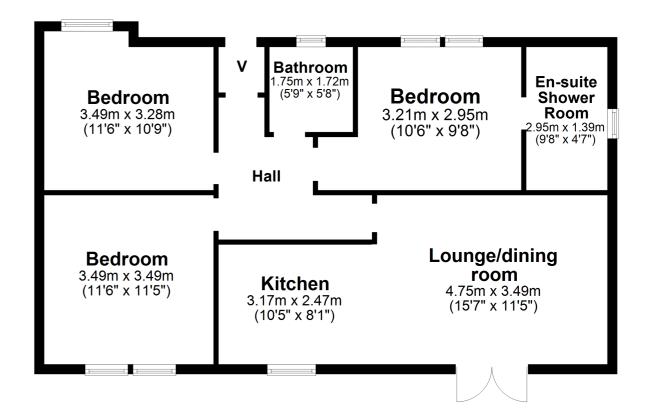

### 3 | BEDROOMS 2 | BATHROOMS 1 | PUBLIC ROOM

A charming and comprehensively modernised traditional semi-detached bungalow suited to a variety of potential purchasers with generous gardens in a lovely setting.

In summary the accommodation extends to a vestibule, reception hallway, rear facing lounge/dining room semi open plan to the fitted kitchen, three double bedrooms (including a master with three piece en-suite shower room) and a three piece bathroom.

AY3873 | Sat Nav: 5 Gibbs Yard, Auchincruive Estate, Ayr, KA6 5HN

\* All measurements and distances are approximate Floorplans are for illustration purposes and may not be to scale.