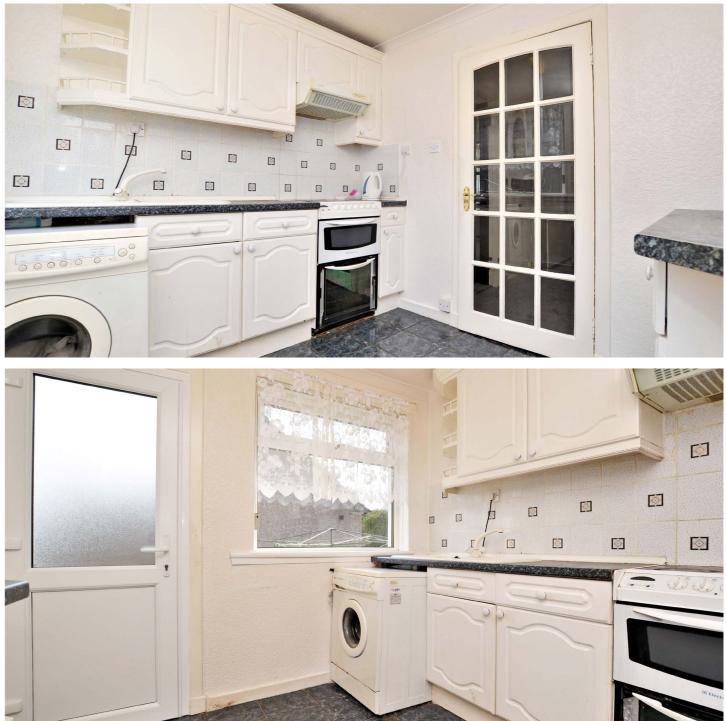

In more detail, the internal accommodation extends to an entrance vestibule, a hallway with under stairs storage and stairs leading to the upper apartments, a spacious lounge that is open plan into a dining area and a fitted kitchen with a door leading out to the rear garden. On the upper floor there are two large double bedrooms, a smaller box room, loft access and a tiled shower room suite.