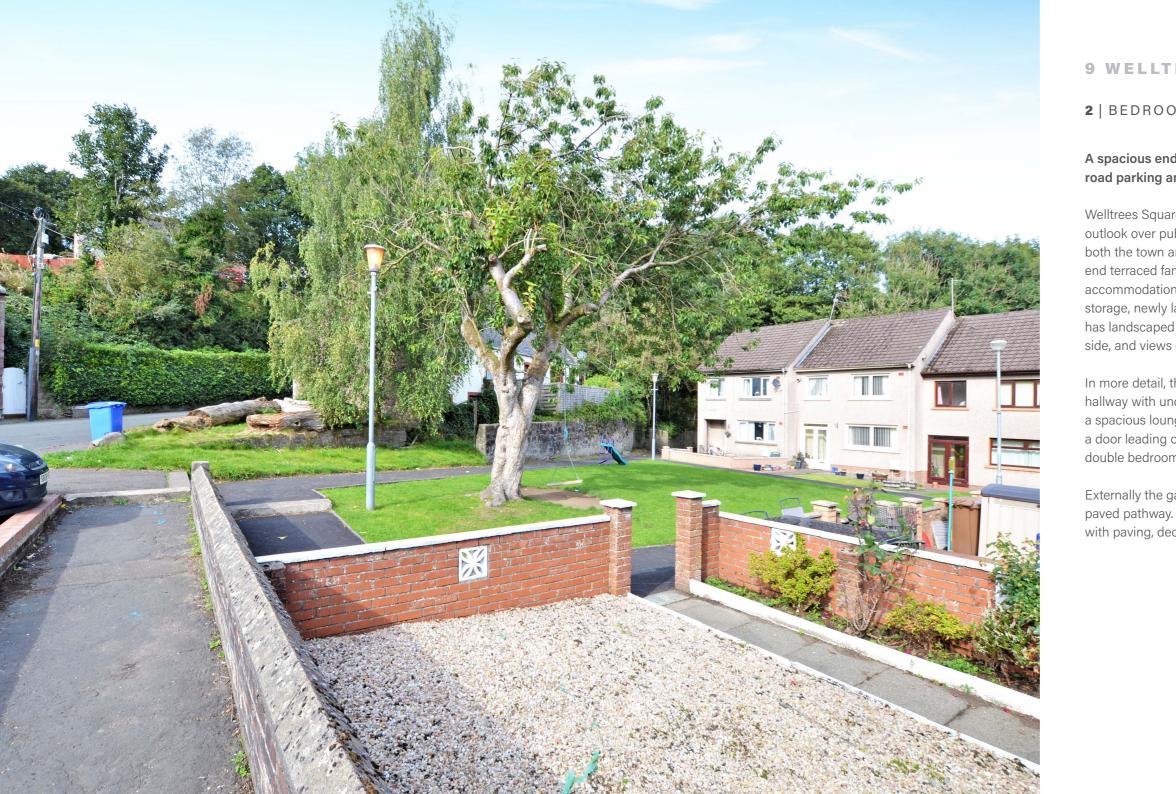

Externally the gardens to the front are enclosed with decorative pebbles and a paved pathway. The rear garden has access to a driveway at the side and is laid with paving, decorative pebbles and there is also a garden shed.