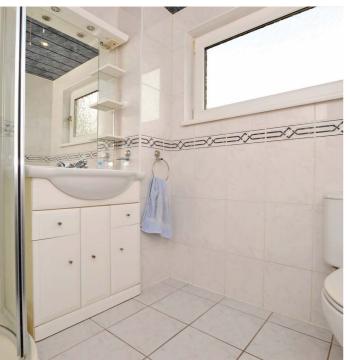

In more detail, the internal accommodation extends to an entrance vestibule, a hallway with under stairs storage and stairs leading to the upper apartments, a spacious lounge that is open plan into a dining area and a fitted kitchen with a door leading out to the rear garden. On the upper floor there are two large double bedrooms, a smaller box room, loft access and a tiled shower room suite.