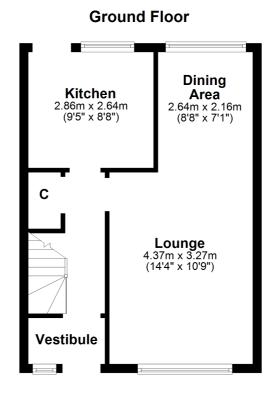

In more detail, the internal accommodation extends to an entrance vestibule, a hallway with under stairs storage and stairs leading to the upper apartments, a spacious lounge that is open plan into a dining area and a fitted kitchen with a door leading out to the rear garden. On the upper floor there are two large double bedrooms, a smaller box room, loft access and a tiled shower room suite.