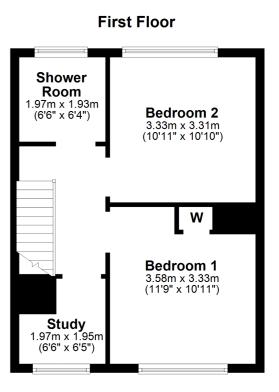

In more detail, the internal accommodation extends to an entrance vestibule, a hallway with under stairs storage and stairs leading to the upper apartments, a spacious lounge that is open plan into a dining area and a fitted kitchen with a door leading out to the rear garden. On the upper floor there are two large double bedrooms, a smaller box room, loft access and a tiled shower room suite.