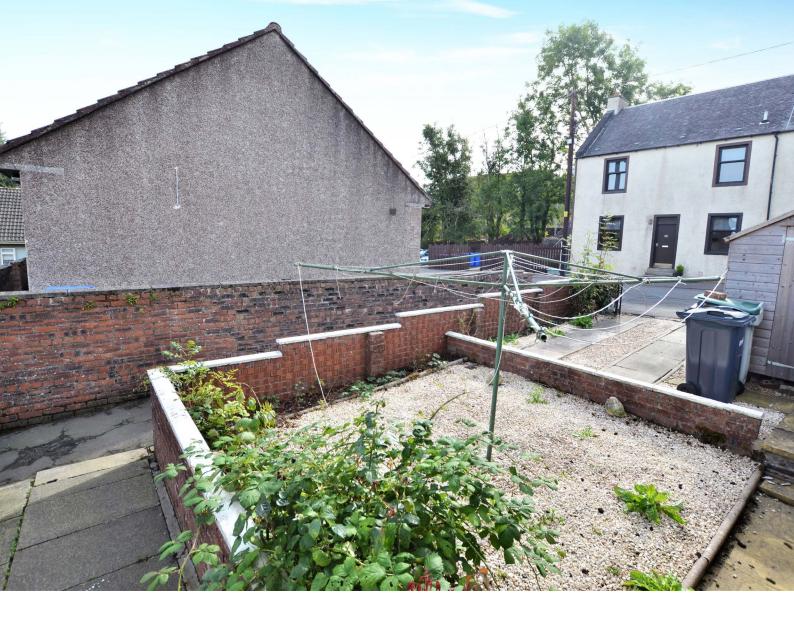

Externally the gardens to the front are enclosed with decorative pebbles and a paved pathway. The rear garden has access to a driveway at the side and is laid with paving, decorative pebbles and there is also a garden shed.