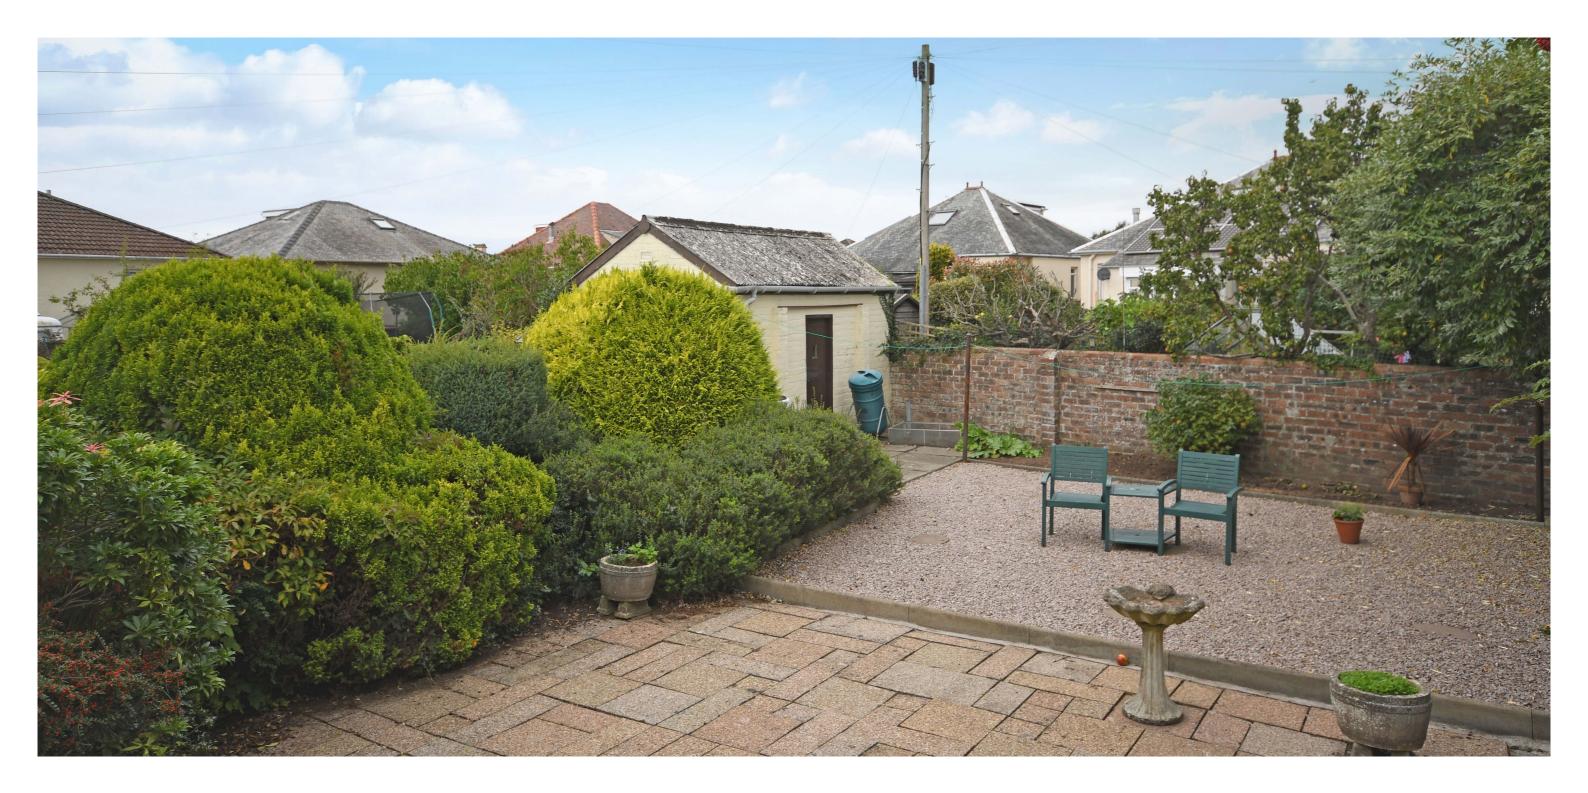

Outside the gardens offer a mixture of soft and hard landscaped areas and a high degree of privacy. There is driveway to the side which provides off road parking and there is a single garage with utility/workshop to the rear.