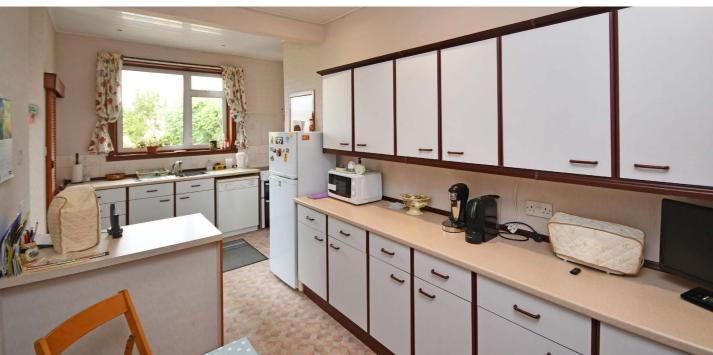

In more detail the accommodation comprises entrance vestibule, broad reception hall with a storage cupboard, formal bay window lounge with feature fireplace, separate dining room, modern fitted kitchen, two downstairs bedrooms (en suite shower) modern bathroom, upstairs two further bedrooms, large storage cupboard, WC, double glazing, gas central heating.