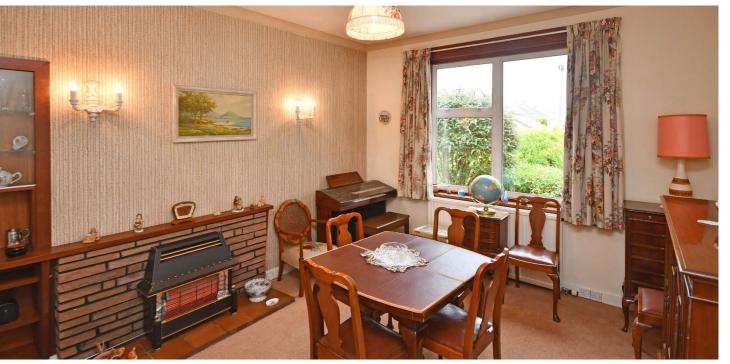

In more detail the accommodation comprises entrance vestibule, broad reception hall with a storage cupboard, formal bay window lounge with feature fireplace, separate dining room, modern fitted kitchen, two downstairs bedrooms (en suite shower) modern bathroom, upstairs two further bedrooms, large storage cupboard, WC, double glazing, gas central heating.