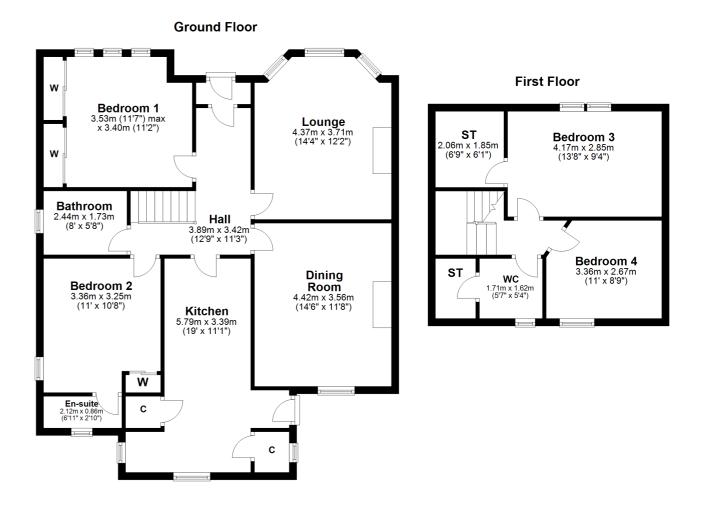

In more detail the accommodation comprises entrance vestibule, broad reception hall with a storage cupboard, formal bay window lounge with feature fireplace, separate dining room, modern fitted kitchen, two downstairs bedrooms (en suite shower) modern bathroom, upstairs two further bedrooms, large storage cupboard, WC, double glazing, gas central heating.

AY3879 | Sat Nav: 14 Carwinshoch View, Ayr, KA7 4AZ

\* All measurements and distances are approximate Floorplans are for illustration purposes and may not be to scale.