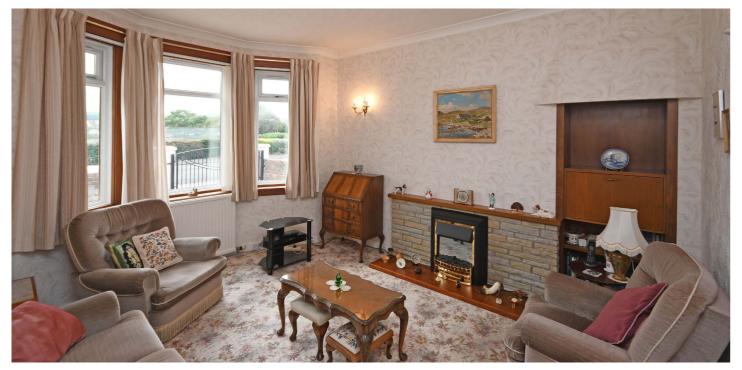

In more detail the accommodation comprises entrance vestibule, broad reception hall with a storage cupboard, formal bay window lounge with feature fireplace, separate dining room, modern fitted kitchen, two downstairs bedrooms (en suite shower) modern bathroom, upstairs two further bedrooms, large storage cupboard, WC, double glazing, gas central heating.