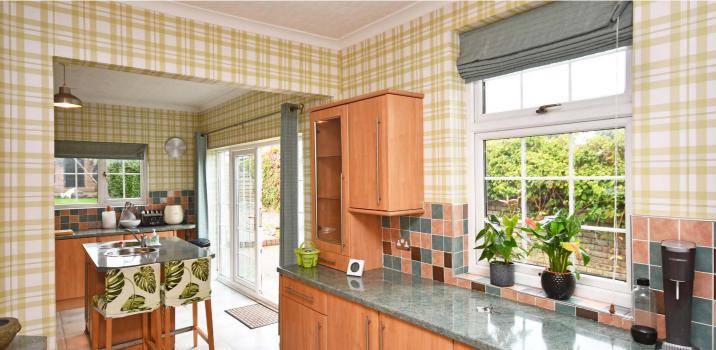

The property has a modern specification and an interior decor finished in calm neutral tones. The focal point of the house is a superb open plan kitchen/dining area with patio doors to the rear garden.

The accommodation comprises entrance vestibule, reception hall, formal bay lounge, separate tv room/ bedroom four, open plan modern fitted kitchen with breakfast area and patio doors.

Upstairs there is an upper landing with storage cupboard. There are three further double bedrooms and stylish modern bathroom. The property is double glazed and has gas fired central heating system.