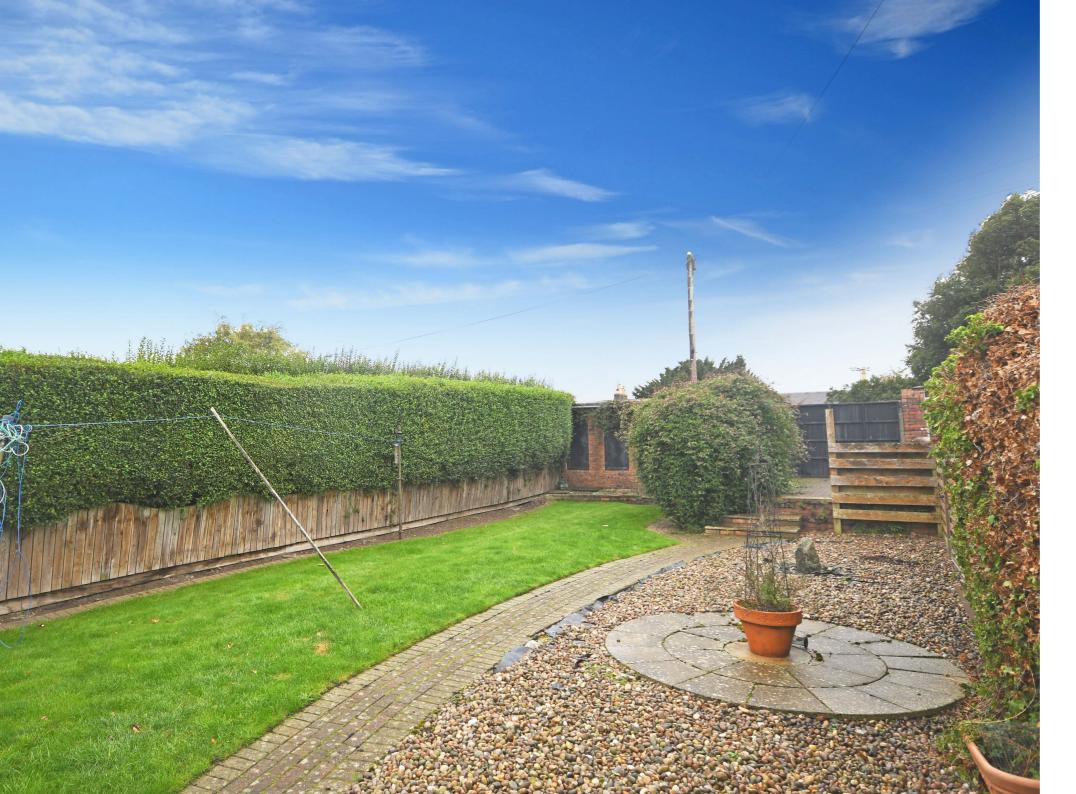

Outside the landscaped gardens are without doubt a key feature of the house. The rear garden is enclosed with a medium size lawn, monobloc patio and decorative borders. There is an older style double garage with access to lane. There is a decorative garden to the front.