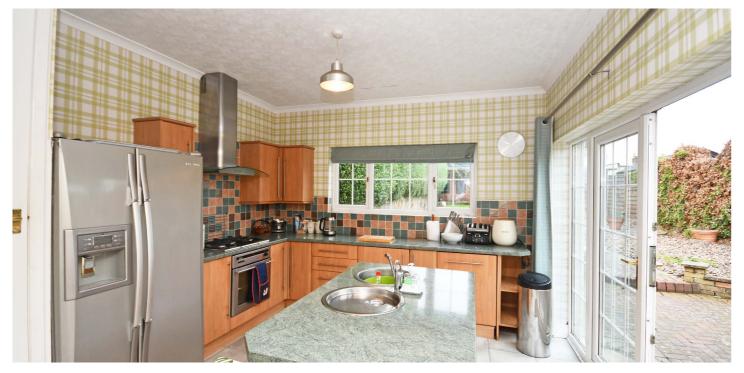

The property has a modern specification and an interior decor finished in calm neutral tones. The focal point of the house is a superb open plan kitchen/dining area with patio doors to the rear garden.

The accommodation comprises entrance vestibule, reception hall, formal bay lounge, separate tv room/ bedroom four, open plan modern fitted kitchen with breakfast area and patio doors.

Upstairs there is an upper landing with storage cupboard. There are three further double bedrooms and stylish modern bathroom. The property is double glazed and has gas fired central heating system.