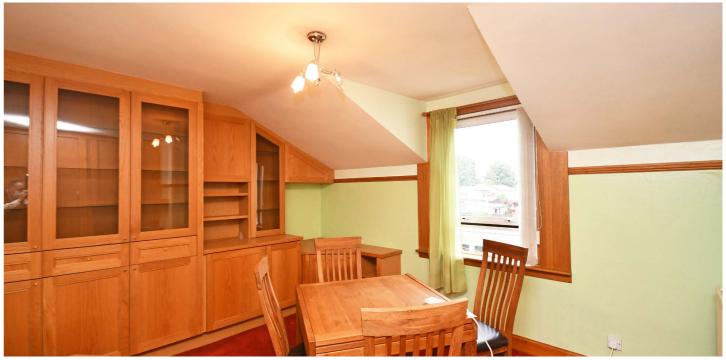

The accommodation comprises entrance vestibule, reception hall, formal bay lounge, separate tv room/ bedroom four, open plan modern fitted kitchen with breakfast area and patio doors.

Upstairs there is an upper landing with storage cupboard. There are three further double bedrooms and stylish modern bathroom. The property is double glazed and has gas fired central heating system.