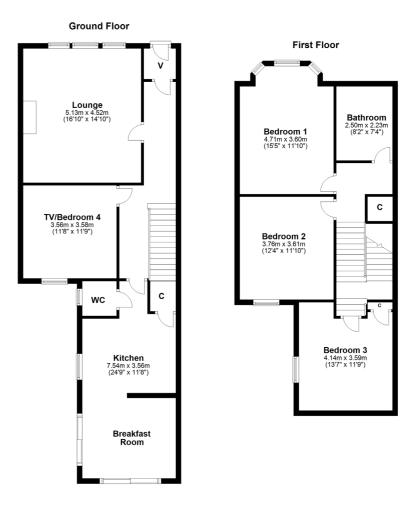

The accommodation comprises entrance vestibule, reception hall, formal bay lounge, separate tv room/ bedroom four, open plan modern fitted kitchen with breakfast area and patio doors.

Upstairs there is an upper landing with storage cupboard. There are three further double bedrooms and stylish modern bathroom. The property is double glazed and has gas fired central heating system.

AY3880 | Sat Nav: 29 Whitletts Road, Ayr, KA8 0JA

\* All measurements and distances are approximate Floorplans are for illustration purposes and may not be to scale.