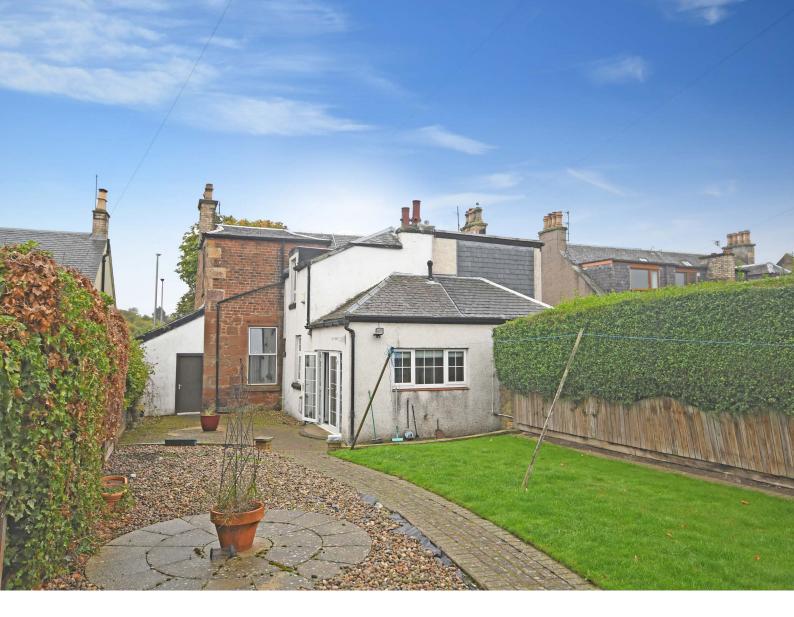

Outside the landscaped gardens are without doubt a key feature of the house. The rear garden is enclosed with a medium size lawn, monobloc patio and decorative borders. There is an older style double garage with access to lane. There is a decorative garden to the front.