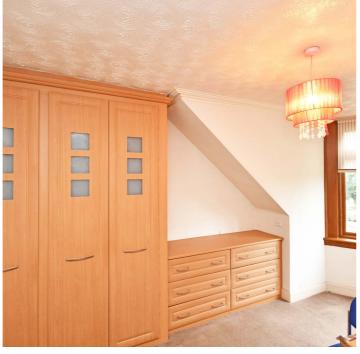

The accommodation comprises entrance vestibule, reception hall, formal bay lounge, separate tv room/ bedroom four, open plan modern fitted kitchen with breakfast area and patio doors.

Upstairs there is an upper landing with storage cupboard. There are three further double bedrooms and stylish modern bathroom. The property is double glazed and has gas fired central heating system.