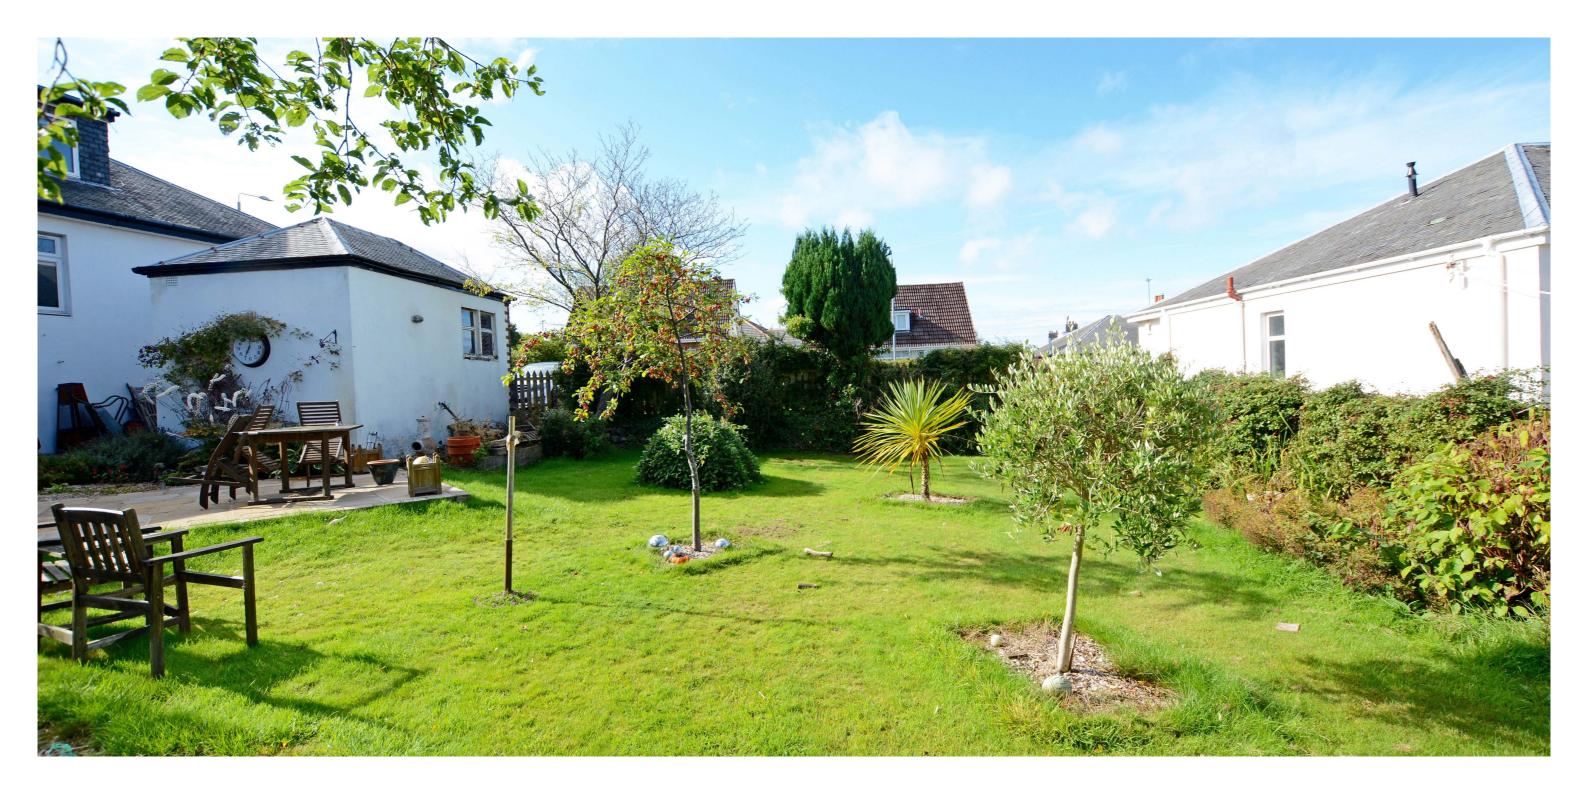

Externally the property enjoys extensive gardens and driveway to the side culminating in the detached garage with automatic door. The front garden has been hard landscaped with surrounding shrubbery borders. The fully enclosed rear garden is predominantly laid to lawn with well stocked shrubbery borders and patio area.