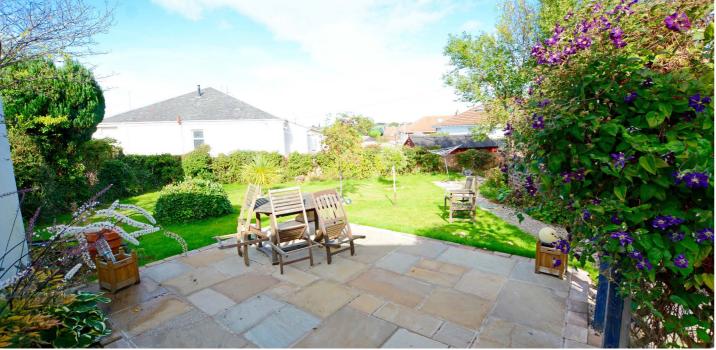

Externally the property enjoys extensive gardens and driveway to the side culminating in the detached garage with automatic door. The front garden has been hard landscaped with surrounding shrubbery borders. The fully enclosed rear garden is predominantly laid to lawn with well stocked shrubbery borders and patio area.