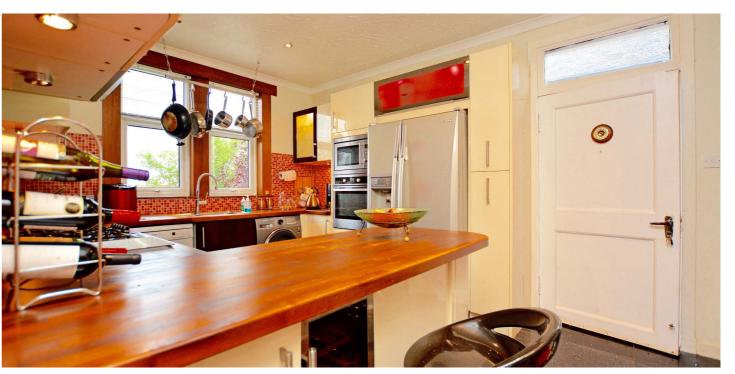

Features and benefits include a modern fitted kitchen, luxury four piece bathroom with mood lighting and underfloor heating, double glazing, gas central heating with a 'Ferroli' boiler and neutral decoration.

In summary the accommodation extends to, on the ground floor, a vestibule, reception hallway, bay windowed lounge, dining room, modern fitted kitchen, double bedroom and four piece bathroom. Upstairs there are two further bedrooms, study and eaves storage.