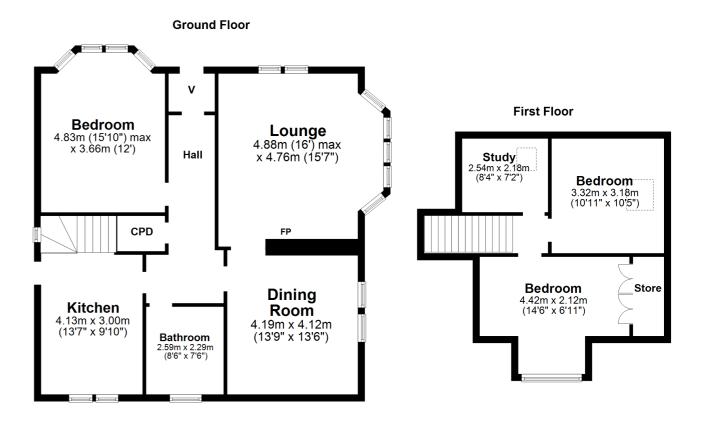

In summary the accommodation extends to, on the ground floor, a vestibule, reception hallway, bay windowed lounge, dining room, modern fitted kitchen, double bedroom and four piece bathroom. Upstairs there are two further bedrooms, study and eaves storage.