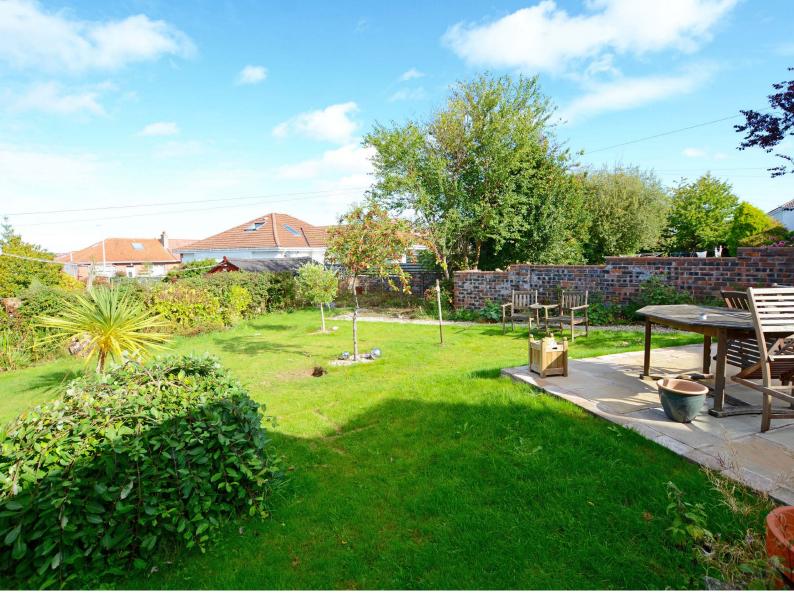

Externally the property enjoys extensive gardens and driveway to the side culminating in the detached garage with automatic door. The front garden has been hard landscaped with surrounding shrubbery borders. The fully enclosed rear garden is predominantly laid to lawn with well stocked shrubbery borders and patio area.