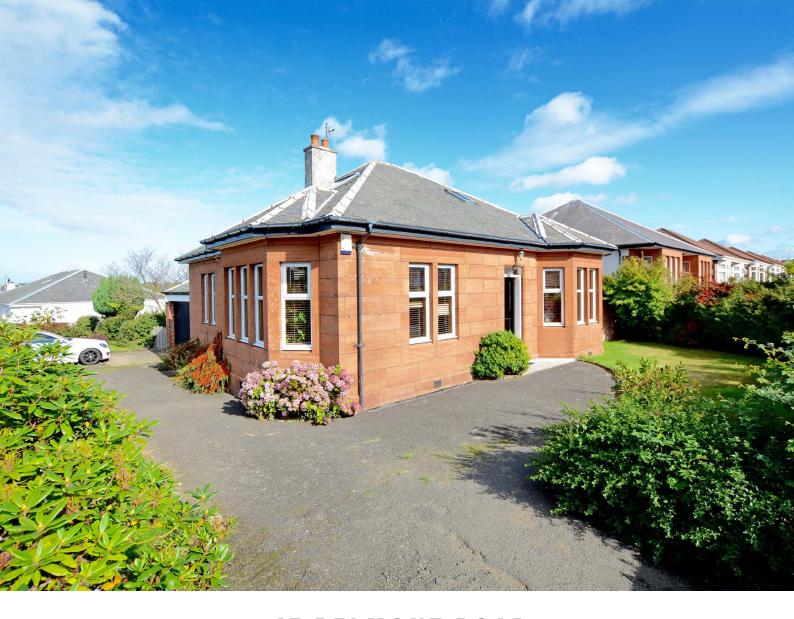

Number 47 is an impressive and immediately appealing traditional detached bungalow which occupies a lovely corner position with extensive gardens which offer development potential subject to any appropriate consents (planning permission was granted for the erection of a separate dwelling but has lapsed). The property will suit a variety of potential purchasers including families and those clients seeking predominantly all on the level living and is perfectly placed close to schooling and local amenities.

Externally the property enjoys extensive gardens and driveway to the side culminating in the detached garage with automatic door. The front garden has been hard landscaped with surrounding shrubbery borders. The fully enclosed rear garden is predominantly laid to lawn with well stocked shrubbery borders and patio area.