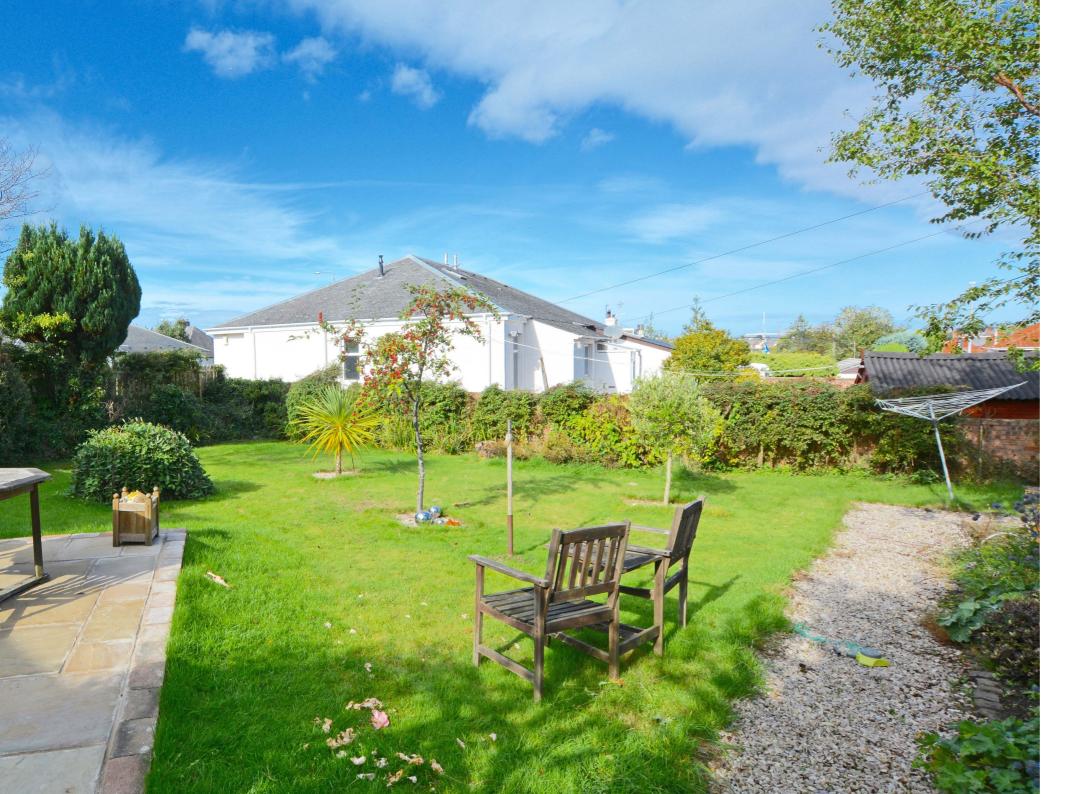

Externally the property enjoys extensive gardens and driveway to the side culminating in the detached garage with automatic door. The front garden has been hard landscaped with surrounding shrubbery borders. The fully enclosed rear garden is predominantly laid to lawn with well stocked shrubbery borders and patio area.