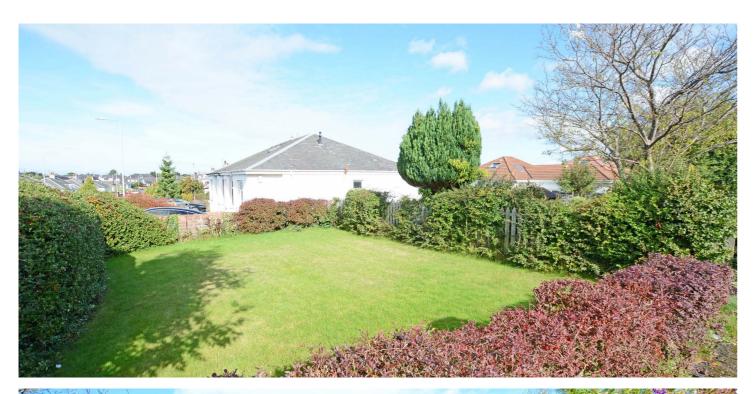

Externally the property enjoys extensive gardens and driveway to the side culminating in the detached garage with automatic door. The front garden has been hard landscaped with surrounding shrubbery borders. The fully enclosed rear garden is predominantly laid to lawn with well stocked shrubbery borders and patio area.