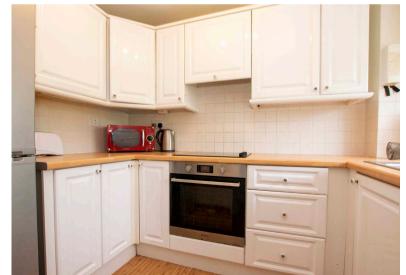

- Entrance hallway with storage and glazed window to allow for natural light
- Spacious lounge with neutral décor and wonderfully bright outlook
- Fitted kitchen benefitting from plentiful storage
- Two well-proportioned double bedrooms with built-in storage
- Bathroom with bath and over bath shower
- Double glazing
- Electric heating
- Communal drying area
- Residents' off street parking