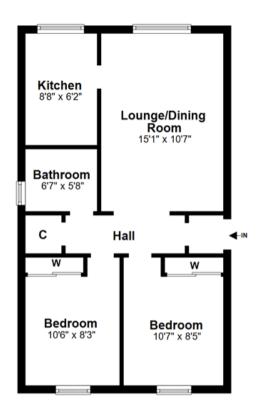

## 2 | BEDROOMS 1 | BATHROOM 1 | PUBLIC ROOM

Set within a wonderfully secluded and sought after development, Killermont View borders the grounds of the historic Glasgow Golf Club and sits adjacent to the River Kelvin.

- Entrance hallway with storage and glazed window to allow for natural light
- Spacious lounge with neutral décor and wonderfully bright outlook
- Fitted kitchen benefitting from plentiful storage
- Two well-proportioned double bedrooms with built-in storage
- Bathroom with bath and over bath shower
- Double glazing
- Electric heating
- Communal drying area
- Residents' off street parking

BD3329 | Sat Nav: 5 Killermont View, by Bearsden, Glasgow G20 0TZ

All measurements and distances are approximate. Floorplans are for illustration purposes and may not be to scale.

For the full home report visit www.corumproperty.co.uk