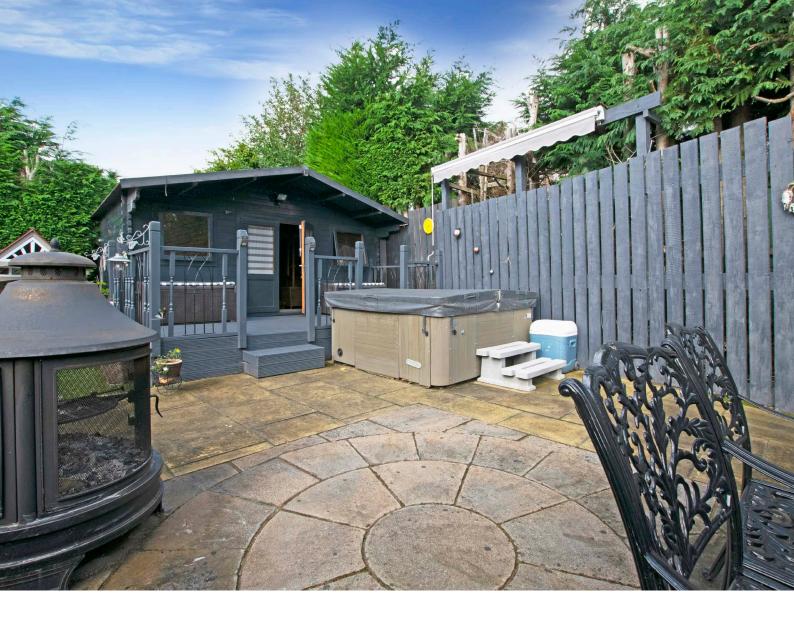

### Externally

- =
- .
- =
- Substantial mono blocked driveway =
- Double garage with sun terrace -

There is off street driveway parking and a detached double garage, above which, sits a

Torrance is located on the edge of the countryside and there are many, pleasant, local walks to be enjoyed. There is a highly regarded village primary school with secondary catchment falling into Bearsden's revered Boclair Academy.

- Welcoming hallway with large store cupboard
- Substantial front facing lounge with feature fireplace
- Well-proportioned games room with patio doors to garden and additional WC
- Contemporary, high end fitted kitchen with excellent storage
- Dining room with access door to garden
- Downstairs bedroom / home office with built in storage
- Master bedroom with built in storage and ensuite shower room
- Three further good sized bedrooms, all with fitted wardrobes
- Generous family bathroom with feature corner bath and separate shower enclosure
- Desirable home gym, with sauna, situated in dedicated outbuilding
- Wonderfully secluded patio area for alfresco dining
- Additional, raised yet private patio area
- Beautifully tended and well stocked front garden