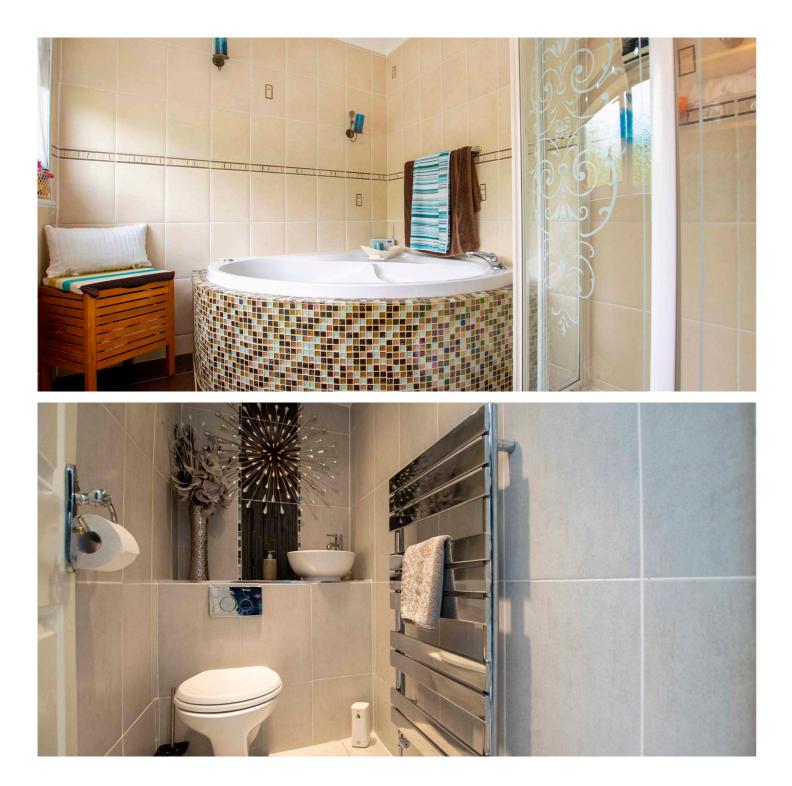

- Welcoming hallway with large store cupboard
- Substantial front facing lounge with feature fireplace
- Well-proportioned games room with patio doors to garden and additional WC
- Contemporary, high end fitted kitchen with excellent storage
- Dining room with access door to garden
- Downstairs bedroom / home office with built in storage
- Master bedroom with built in storage and ensuite shower room
- Three further good sized bedrooms, all with fitted wardrobes
- Generous family bathroom with feature corner bath and separate shower enclosure
- Desirable home gym, with sauna, situated in dedicated outbuilding
- Wonderfully secluded patio area for alfresco dining
- Additional, raised yet private patio area
- Beautifully tended and well stocked front garden