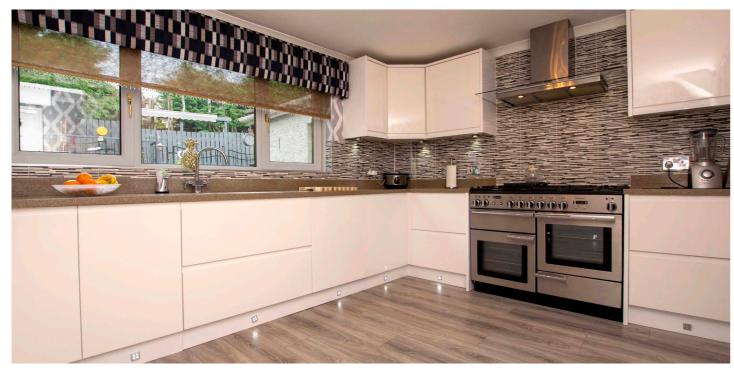

- Welcoming hallway with large store cupboard
- Substantial front facing lounge with feature fireplace
- Well-proportioned games room with patio doors to garden and additional WC
- Contemporary, high end fitted kitchen with excellent storage
- Dining room with access door to garden
- Downstairs bedroom / home office with built in storage
- Master bedroom with built in storage and ensuite shower room
- Three further good sized bedrooms, all with fitted wardrobes
- Generous family bathroom with feature corner bath and separate shower enclosure
- Desirable home gym, with sauna, situated in dedicated outbuilding
- Wonderfully secluded patio area for alfresco dining
- Additional, raised yet private patio area
- Beautifully tended and well stocked front garden