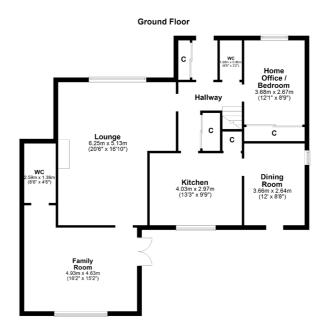

#### **Downstairs Accommodation**

- Entrance vestibule with storage -

- Convenient, good sized WC =

- Welcoming hallway with large store cupboard
- Substantial front facing lounge with feature fireplace
- Well-proportioned games room with patio doors to garden and additional WC
- Contemporary, high end fitted kitchen with excellent storage
- Dining room with access door to garden
- Downstairs bedroom / home office with built in storage
- Master bedroom with built in storage and ensuite shower room
- Three further good sized bedrooms, all with fitted wardrobes
- Generous family bathroom with feature corner bath and separate shower enclosure
- Desirable home gym, with sauna, situated in dedicated outbuilding
- Wonderfully secluded patio area for alfresco dining
- Additional, raised yet private patio area
- Beautifully tended and well stocked front garden