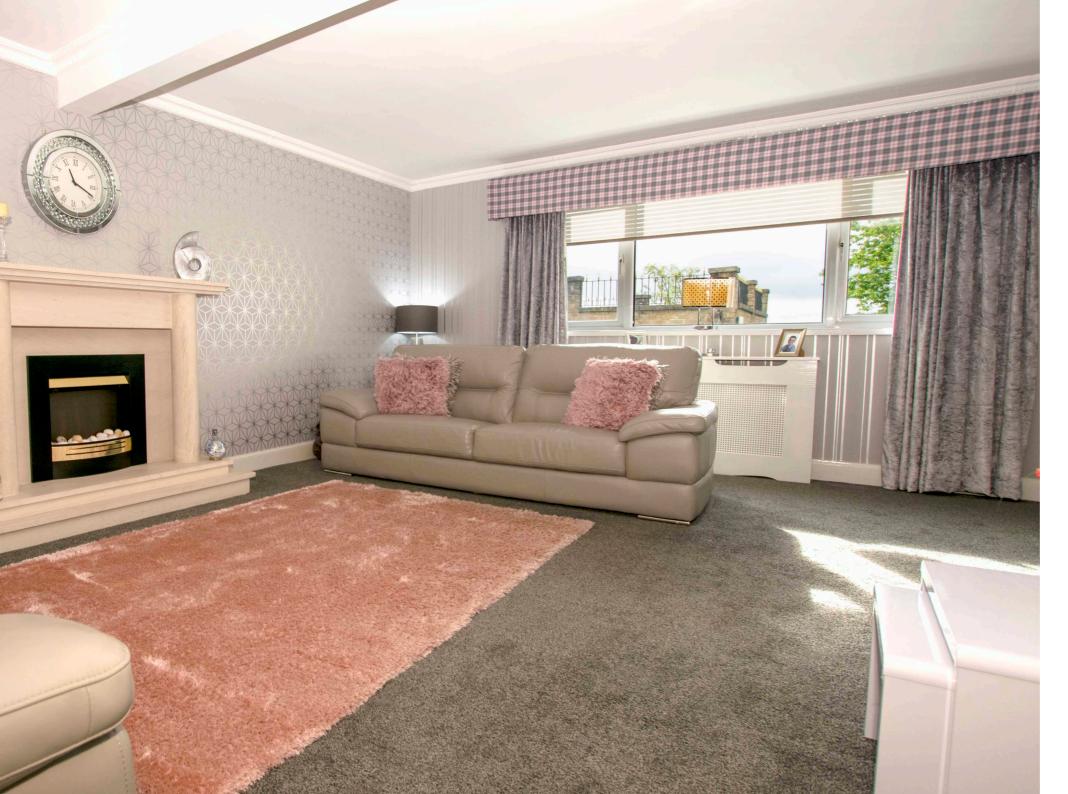

- Welcoming hallway with large store cupboard
- Substantial front facing lounge with feature fireplace
- Well-proportioned games room with patio doors to garden and additional WC
- Contemporary, high end fitted kitchen with excellent storage
- Dining room with access door to garden
- Downstairs bedroom / home office with built in storage
- Master bedroom with built in storage and ensuite shower room
- Three further good sized bedrooms, all with fitted wardrobes
- Generous family bathroom with feature corner bath and separate shower enclosure
- Desirable home gym, with sauna, situated in dedicated outbuilding
- Wonderfully secluded patio area for alfresco dining
- Additional, raised yet private patio area
- Beautifully tended and well stocked front garden