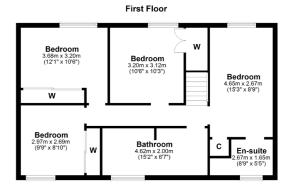

#### **Upstairs Accommodation**

- =
- =
- =

- Welcoming hallway with large store cupboard
- Substantial front facing lounge with feature fireplace
- Well-proportioned games room with patio doors to garden and additional WC
- Contemporary, high end fitted kitchen with excellent storage
- Dining room with access door to garden
- Downstairs bedroom / home office with built in storage
- Master bedroom with built in storage and ensuite shower room
- Three further good sized bedrooms, all with fitted wardrobes
- Generous family bathroom with feature corner bath and separate shower enclosure
- Desirable home gym, with sauna, situated in dedicated outbuilding
- Wonderfully secluded patio area for alfresco dining
- Additional, raised yet private patio area
- Beautifully tended and well stocked front garden