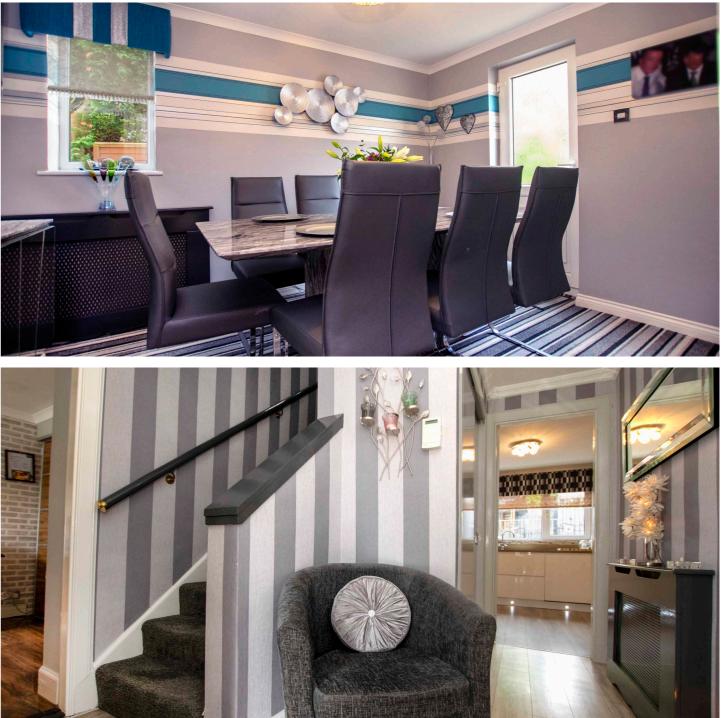

- Welcoming hallway with large store cupboard
- Substantial front facing lounge with feature fireplace
- Well-proportioned games room with patio doors to garden and additional WC
- Contemporary, high end fitted kitchen with excellent storage
- Dining room with access door to garden
- Downstairs bedroom / home office with built in storage
- Master bedroom with built in storage and ensuite shower room
- Three further good sized bedrooms, all with fitted wardrobes
- Generous family bathroom with feature corner bath and separate shower enclosure
- Desirable home gym, with sauna, situated in dedicated outbuilding
- Wonderfully secluded patio area for alfresco dining
- Additional, raised yet private patio area
- Beautifully tended and well stocked front garden