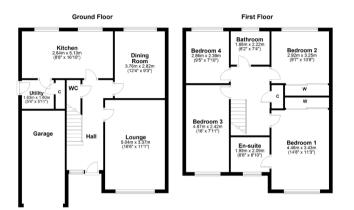

### 4 | BEDROOMS 3 | BATHROOMS 2 | PUBLIC ROOMS

A charming four bedroom family home that offers well presented accommodation set in landscaped private gardens in this popular residential cul-de-sac.

- Modern detached villa in cul-de-sac setting
- Landscaped gardens with driveway and single garage
- Reception hallway with downstairs WC, lounge, dining room
- Upgraded fitted dining kitchen, utility room
- Principal bedroom with modern en-suite shower room
- Three further bedrooms, family bathroom
- Gas fired central heating and double glazing

#### BW1967 | Sat Nav: 16 Thorndene, Elderslie, PA5 9DA

All measurements and distances are approximate. Floorplans are for illustration purposes and may not be to scale.

For the full home report visit www.corumproperty.co.uk