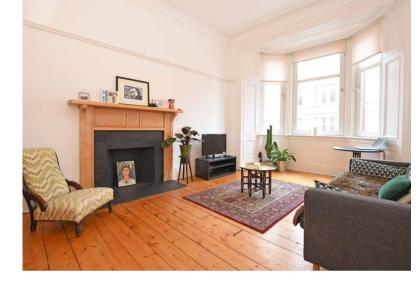

## 1 | BEDROOM 1 | BATHROOM 1 | PUBLIC ROOM

Nicely presented first floor flat set within this convenient pocket of Battlefield, close to transport links and an array of local amenities.

- Large lounge with bay window
- Impressive dining kitchen to the rear with leafy outlook
- Double bedroom
- Upgraded modern bathroom
- Double glazing and gas central heating
- Secure entry system and communal gardens
- Good storage