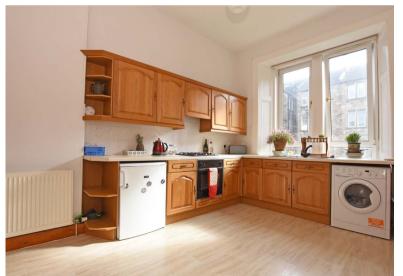

## 1 | BEDROOM 1 | BATHROOM 1 | PUBLIC ROOM

Nicely presented first floor flat set within this convenient pocket of Battlefield, close to transport links and an array of local amenities.

- Large lounge with bay window
- Impressive dining kitchen to the rear with leafy outlook
- Double bedroom
- Upgraded modern bathroom
- Double glazing and gas central heating
- Secure entry system and communal gardens
- Good storage