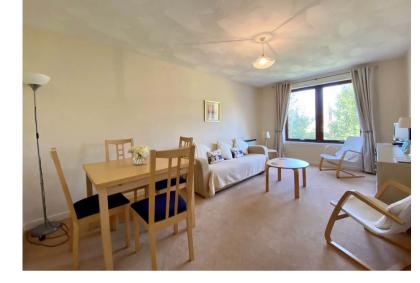

The accommodation on offer comprises a well maintained communal entrance hallway, accessed via a secure entry phone system. On entering the apartment, a reception hallway with two walk in storage cupboards gives access to all rooms. The lounge has pleasant elevated views to Largs with angled views of the Firth of Clyde and Cumbrae in the west. The kitchen also has similar views and is fitted with a range of wall and base units with integrated appliances, to include electric hob, oven and extractor. The remaining freestanding appliances may be included in the sale. The property has a double bedroom with built in wardrobe storage and a modern shower room with three piece suite to include WC, wash hand basin and shower cubicle with electric shower. In addition to the above, the property has double glazing, electric heating, a lockable storage cupboard on the common landing and ample private parking within the grounds of the development.