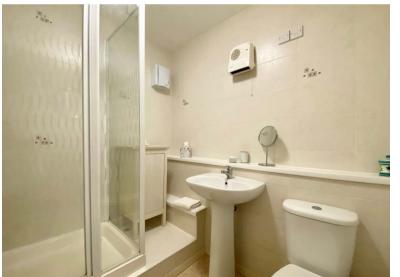

The accommodation on offer comprises a well maintained communal entrance hallway, accessed via a secure entry phone system. On entering the apartment, a reception hallway with two walk in storage cupboards gives access to all rooms. The lounge has pleasant elevated views to Largs with angled views of the Firth of Clyde and Cumbrae in the west. The kitchen also has similar views and is fitted with a range of wall and base units with integrated appliances, to include electric hob, oven and extractor. The remaining freestanding appliances may be included in the sale. The property has a double bedroom with built in wardrobe storage and a modern shower room with three piece suite to include WC, wash hand basin and shower cubicle with electric shower. In addition to the above, the property has double glazing, electric heating, a lockable storage cupboard on the common landing and ample private parking within the grounds of the development.