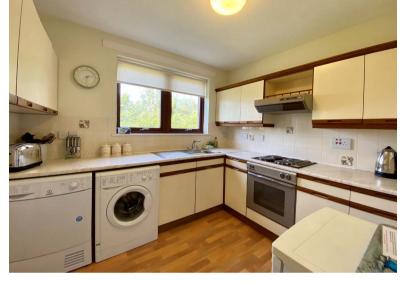

The accommodation on offer comprises a well maintained communal entrance hallway, accessed via a secure entry phone system. On entering the apartment, a reception hallway with two walk in storage cupboards gives access to all rooms. The lounge has pleasant elevated views to Largs with angled views of the Firth of Clyde and Cumbrae in the west. The kitchen also has similar views and is fitted with a range of wall and base units with integrated appliances, to include electric hob, oven and extractor. The remaining freestanding appliances may be included in the sale. The property has a double bedroom with built in wardrobe storage and a modern shower room with three piece suite to include WC, wash hand basin and shower cubicle with electric shower. In addition to the above, the property has double glazing, electric heating, a lockable storage cupboard on the common landing and ample private parking within the grounds of the development.