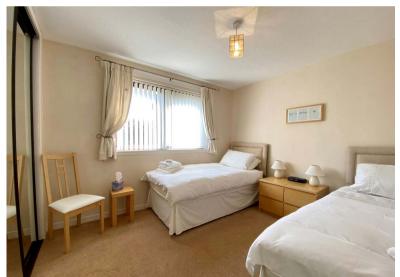

The accommodation on offer comprises a well maintained communal entrance hallway, accessed via a secure entry phone system. On entering the apartment, a reception hallway with two walk in storage cupboards gives access to all rooms. The lounge has pleasant elevated views to Largs with angled views of the Firth of Clyde and Cumbrae in the west. The kitchen also has similar views and is fitted with a range of wall and base units with integrated appliances, to include electric hob, oven and extractor. The remaining freestanding appliances may be included in the sale. The property has a double bedroom with built in wardrobe storage and a modern shower room with three piece suite to include WC, wash hand basin and shower cubicle with electric shower. In addition to the above, the property has double glazing, electric heating, a lockable storage cupboard on the common landing and ample private parking within the grounds of the development.