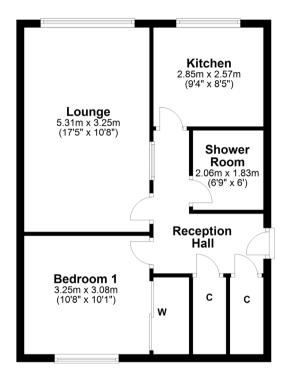

#### 1 | BEDROOM 1 | SHOWER ROOM 1 | PUBLIC ROOM

Located in this small development of apartments, ideally placed for ease of access to the seafront and the town centre, Flat 1/L, 10 Kelburn Court is a well presented first floor flat that will hold appeal for clients of all age ranges. Train and bus terminals are also within easy reach of the apartment.

The accommodation on offer comprises a well maintained communal entrance hallway, accessed via a secure entry phone system. On entering the apartment, a reception hallway with two walk in storage cupboards gives access to all rooms. The lounge has pleasant elevated views to Largs with angled views of the Firth of Clyde and Cumbrae in the west. The kitchen also has similar views and is fitted with a range of wall and base units with integrated appliances, to include electric hob, oven and extractor. The remaining freestanding appliances may be included in the sale. The property has a double bedroom with built in wardrobe storage and a modern shower room with three piece suite to include WC, wash hand basin and shower cubicle with electric shower. In addition to the above, the property has double glazing, electric heating, a lockable storage cupboard on the common landing and ample private parking within the grounds of the development.

#### LA1520 | Sat Nav: 10 Kelburn Court, Largs, KA30 8HN

All measurements and distances are approximate. Floorplans are for illustration purposes and may not be to scale.

For the full home report visit www.corumproperty.co.uk