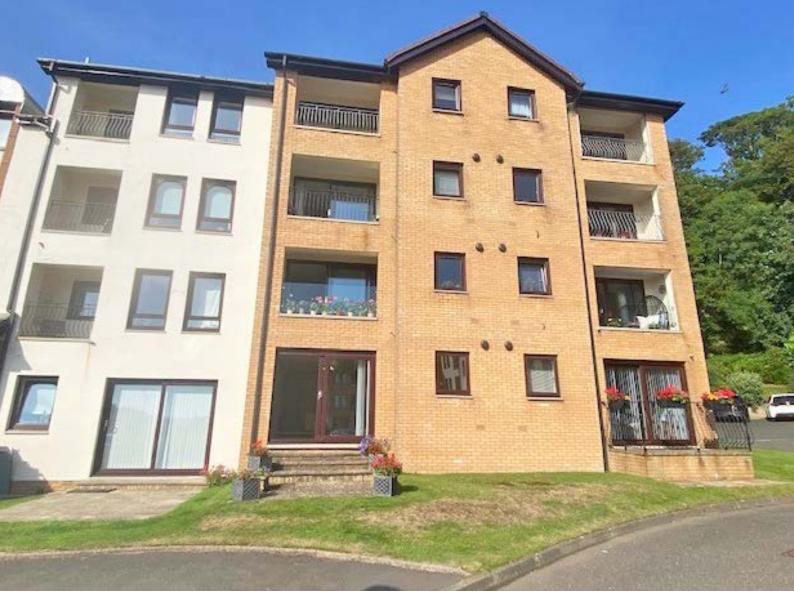

## 1 | BEDROOM 1 | BATHROOM 1 | PUBLIC ROOM

Located in this popular flatted residential development to the North of Largs, 43 Hollywood is a one bedroom ground floor flat in good condition with a paved external terrace with superb views to Cumbrae and beyond.

The main door of the building is accessed from the rear and has a security entry system. The flat is entered from the communal hallway and has an inner hall giving access to the Lounge, Bedroom and Bathroom. The Lounge/Dining room is a sunny, south facing room with excellent views and sliding door access leading down to the paved external terrace which offers superb water views toward Cumbrae and beyond. The front facing kitchen is off the lounge and is fitted with a modern range of beech effect wall and base units and cream worktops. Integrated appliances included in the sale are an electric oven and hob, the other white goods may be included in the sale and the kitchen is plumbed for a washing machine.