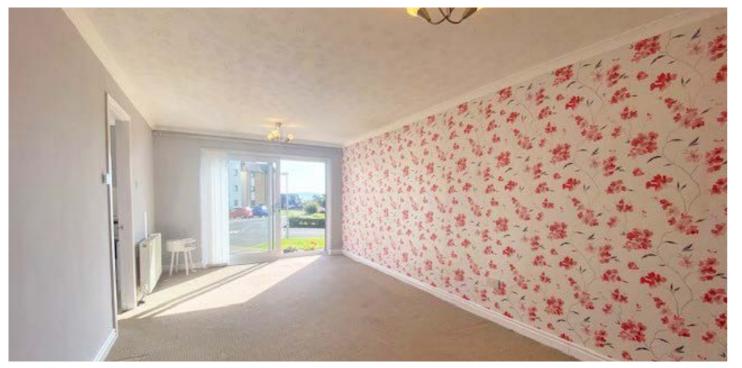

The main door of the building is accessed from the rear and has a security entry system. The flat is entered from the communal hallway and has an inner hall giving access to the Lounge, Bedroom and Bathroom. The Lounge/Dining room is a sunny, south facing room with excellent views and sliding door access leading down to the paved external terrace which offers superb water views toward Cumbrae and beyond. The front facing kitchen is off the lounge and is fitted with a modern range of beech effect wall and base units and cream worktops. Integrated appliances included in the sale are an electric oven and hob, the other white goods may be included in the sale and the kitchen is plumbed for a washing machine.