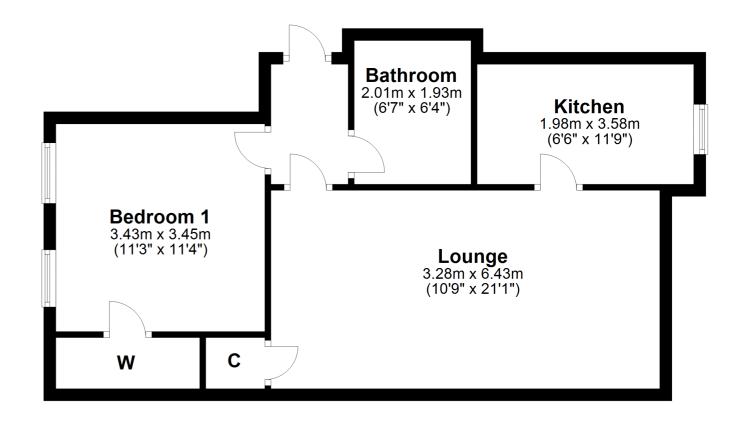

The main door of the building is accessed from the rear and has a security entry system. The flat is entered from the communal hallway and has an inner hall giving access to the Lounge, Bedroom and Bathroom. The Lounge/Dining room is a sunny, south facing room with excellent views and sliding door access leading down to the paved external terrace which offers superb water views toward Cumbrae and beyond. The front facing kitchen is off the lounge and is fitted with a modern range of beech effect wall and base units and cream worktops. Integrated appliances included in the sale are an electric oven and hob, the other white goods may be included in the sale and the kitchen is plumbed for a washing machine.

The double bedroom is to the rear of the property and includes double fitted wardrobes and a storage cupboard which also houses the water tank. The fully tiled bathroom completes the accommodation and comprises 3 piece white suite with wc, sink and bath with over bath electric shower.