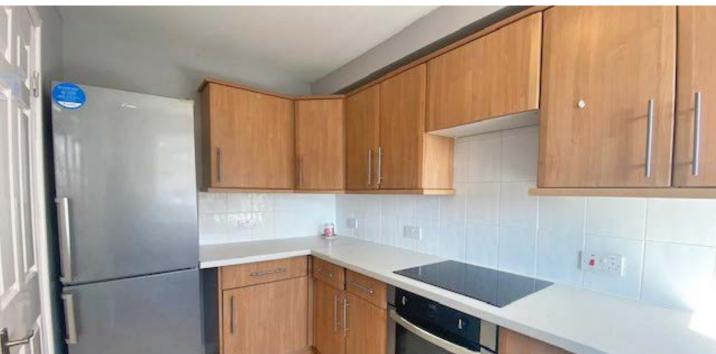

The main door of the building is accessed from the rear and has a security entry system. The flat is entered from the communal hallway and has an inner hall giving access to the Lounge, Bedroom and Bathroom. The Lounge/Dining room is a sunny, south facing room with excellent views and sliding door access leading down to the paved external terrace which offers superb water views toward Cumbrae and beyond. The front facing kitchen is off the lounge and is fitted with a modern range of beech effect wall and base units and cream worktops. Integrated appliances included in the sale are an electric oven and hob, the other white goods may be included in the sale and the kitchen is plumbed for a washing machine.