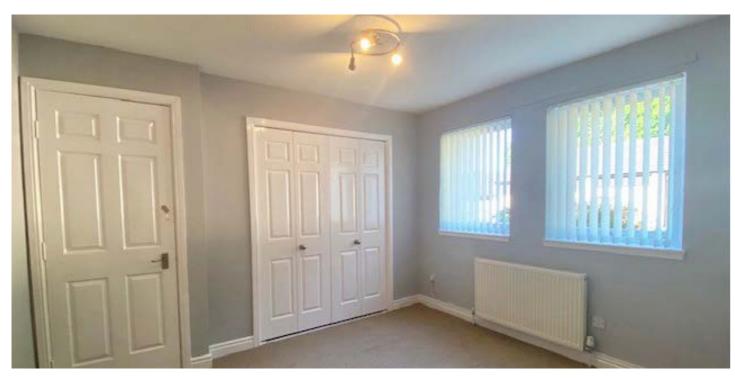

The double bedroom is to the rear of the property and includes double fitted wardrobes and a storage cupboard which also houses the water tank. The fully tiled bathroom completes the accommodation and comprises 3 piece white suite with wc, sink and bath with over bath electric shower.