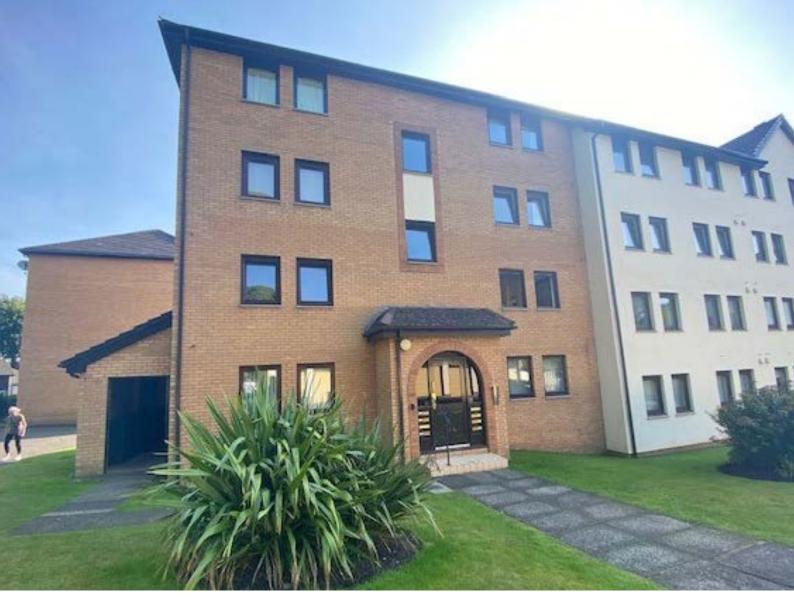

## 1 | BEDROOM 1 | BATHROOM 1 | PUBLIC ROOM

Located in this popular flatted residential development to the North of Largs, 43 Hollywood is a one bedroom ground floor flat in good condition with a paved external terrace with superb views to Cumbrae and beyond.

The main door of the building is accessed from the rear and has a security entry system. The flat is entered from the communal hallway and has an inner hall giving access to the Lounge, Bedroom and Bathroom. The Lounge/Dining room is a sunny, south facing room with excellent views and sliding door access leading down to the paved external terrace which offers superb water views toward Cumbrae and beyond. The front facing kitchen is off the lounge and is fitted with a modern range of beech effect wall and base units and cream worktops. Integrated appliances included in the sale are an electric oven and hob, the other white goods may be included in the sale and the kitchen is plumbed for a washing machine.