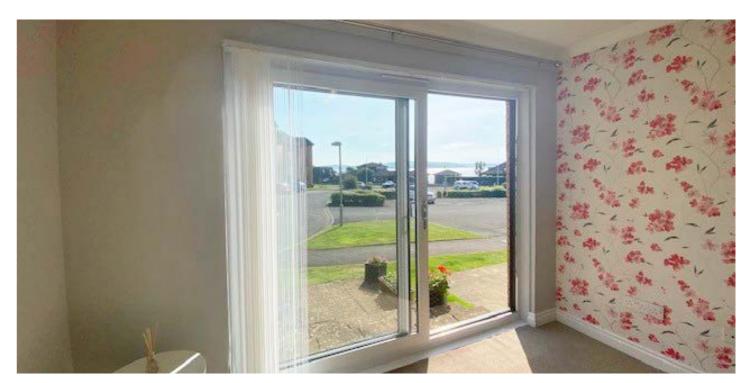

The main door of the building is accessed from the rear and has a security entry system. The flat is entered from the communal hallway and has an inner hall giving access to the Lounge, Bedroom and Bathroom. The Lounge/Dining room is a sunny, south facing room with excellent views and sliding door access leading down to the paved external terrace which offers superb water views toward Cumbrae and beyond. The front facing kitchen is off the lounge and is fitted with a modern range of beech effect wall and base units and cream worktops. Integrated appliances included in the sale are an electric oven and hob, the other white goods may be included in the sale and the kitchen is plumbed for a washing machine.