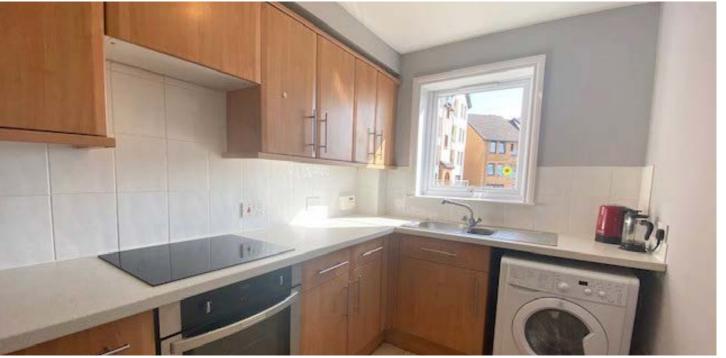

The main door of the building is accessed from the rear and has a security entry system. The flat is entered from the communal hallway and has an inner hall giving access to the Lounge, Bedroom and Bathroom. The Lounge/Dining room is a sunny, south facing room with excellent views and sliding door access leading down to the paved external terrace which offers superb water views toward Cumbrae and beyond. The front facing kitchen is off the lounge and is fitted with a modern range of beech effect wall and base units and cream worktops. Integrated appliances included in the sale are an electric oven and hob, the other white goods may be included in the sale and the kitchen is plumbed for a washing machine.