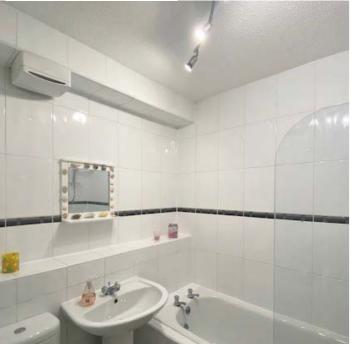

The double bedroom is to the rear of the property and includes double fitted wardrobes and a storage cupboard which also houses the water tank. The fully tiled bathroom completes the accommodation and comprises 3 piece white suite with wc, sink and bath with over bath electric shower.