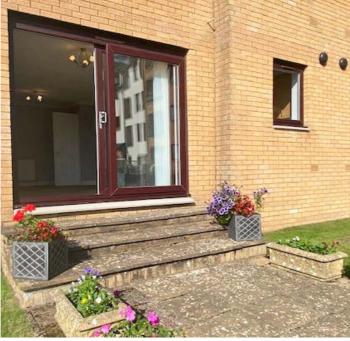

## 1 | BEDROOM 1 | BATHROOM 1 | PUBLIC ROOM

Located in this popular flatted residential development to the North of Largs, 43 Hollywood is a one bedroom ground floor flat in good condition with a paved external terrace with superb views to Cumbrae and beyond.

The main door of the building is accessed from the rear and has a security entry system. The flat is entered from the communal hallway and has an inner hall giving access to the Lounge, Bedroom and Bathroom. The Lounge/Dining room is a sunny, south facing room with excellent views and sliding door access leading down to the paved external terrace which offers superb water views toward Cumbrae and beyond. The front facing kitchen is off the lounge and is fitted with a modern range of beech effect wall and base units and cream worktops. Integrated appliances included in the sale are an electric oven and hob, the other white goods may be included in the sale and the kitchen is plumbed for a washing machine.