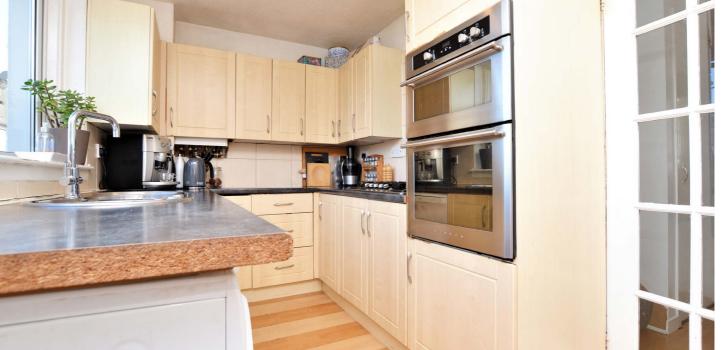

In more detail, the internal accommodation extends to an entrance porch, an inner hallway with under stairs storage, a spacious lounge with ample space for dining, a bright conservatory with French doors leading out to the garden, a fitted kitchen with a door to the rear garden and a downstairs bedroom/ home office. On the upper floor there are three bedrooms, all with fitted storage, loft access and two storage cupboards off the landing and a fitted family bathroom suite with a shower over the bath.