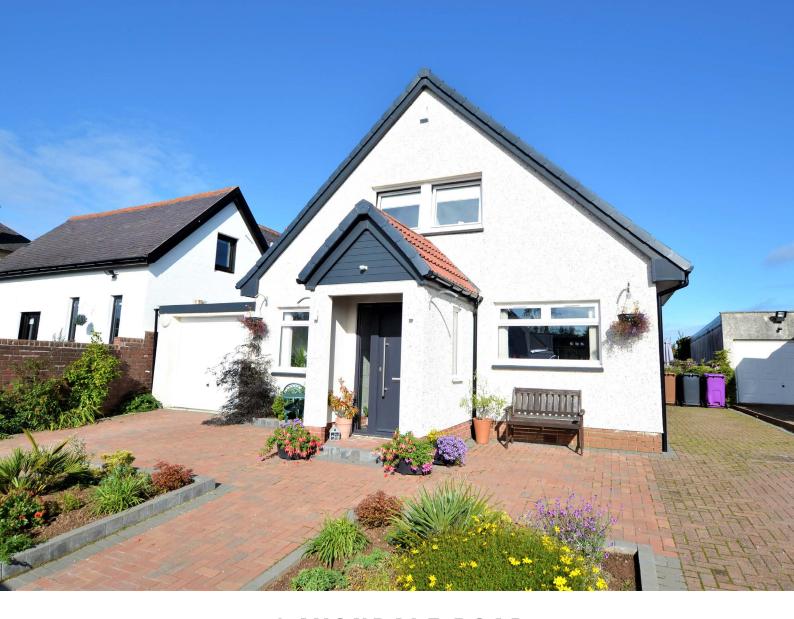

### 4 | BEDROOMS 1 | BATHROOM 2 | PUBLIC ROOMS

A beautifully presented and extended detached family villa set in the popular coastal village of West Kilbride, with a stunning outlook to the rear and within walking distance of the primary school and train station.

Avondale Road is perfectly positioned close to the amenities of the popular coastal 'Craft Town' of West Kilbride and adjacent to rolling Ayrshire countryside. Number 1 is a fantastic example of a detached home that has been extended with a conservatory at the rear to offer a wealth of family living space and accommodation. There is a gorgeous, elevated outlook from the rear bedroom window across open countryside and out to sea and there are generous landscaped gardens that surround the property. The property has had a number of recent renovations both internally and externally, and benefits from a large attached tandem garage with light and power and two separate monoblock driveways. The property also has security lighting.

Externally there are beautifully landscaped gardens to the front, with decorative shrub and plant borders perfectly placed among monoblock paving, allowing a driveway leading to the garage and a separate driveway at the side. There is an attached tandem garage with light, power and two up-and-over doors, and gated access at the side round to a fully enclosed rear garden with a mixture of lawn, decorative aggregate, paved patio areas and shrubs. There is a workshop, a garden shed, a greenhouse and a gate leading to open green space that is communally owned by the residents of 1 Avondale Road and neighboring properties.