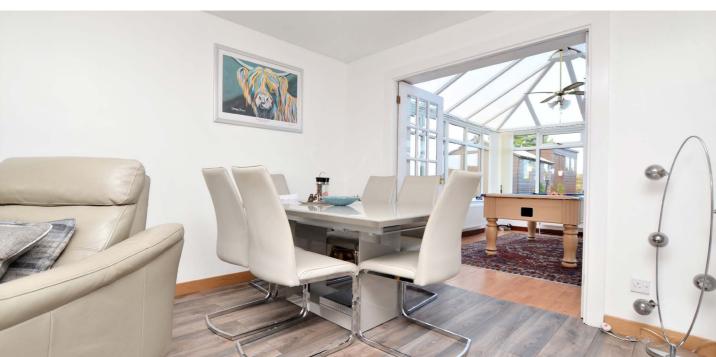

In more detail, the internal accommodation extends to an entrance porch, an inner hallway with under stairs storage, a spacious lounge with ample space for dining, a bright conservatory with French doors leading out to the garden, a fitted kitchen with a door to the rear garden and a downstairs bedroom/ home office. On the upper floor there are three bedrooms, all with fitted storage, loft access and two storage cupboards off the landing and a fitted family bathroom suite with a shower over the bath.