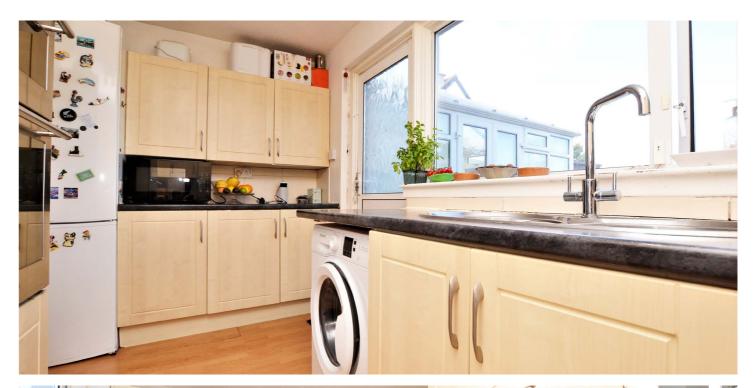

In more detail, the internal accommodation extends to an entrance porch, an inner hallway with under stairs storage, a spacious lounge with ample space for dining, a bright conservatory with French doors leading out to the garden, a fitted kitchen with a door to the rear garden and a downstairs bedroom/ home office. On the upper floor there are three bedrooms, all with fitted storage, loft access and two storage cupboards off the landing and a fitted family bathroom suite with a shower over the bath.