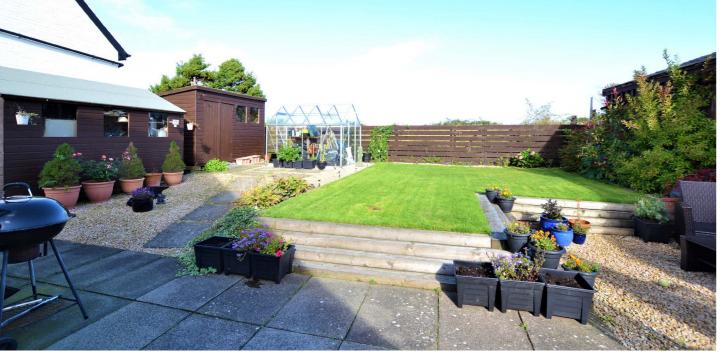

Externally there are beautifully landscaped gardens to the front, with decorative shrub and plant borders perfectly placed among monoblock paving, allowing a driveway leading to the garage and a separate driveway at the side. There is an attached tandem garage with light, power and two up-and-over doors, and gated access at the side round to a fully enclosed rear garden with a mixture of lawn, decorative aggregate, paved patio areas and shrubs. There is a workshop, a garden shed, a greenhouse and a gate leading to open green space that is communally owned by the residents of 1 Avondale Road and neighboring properties.