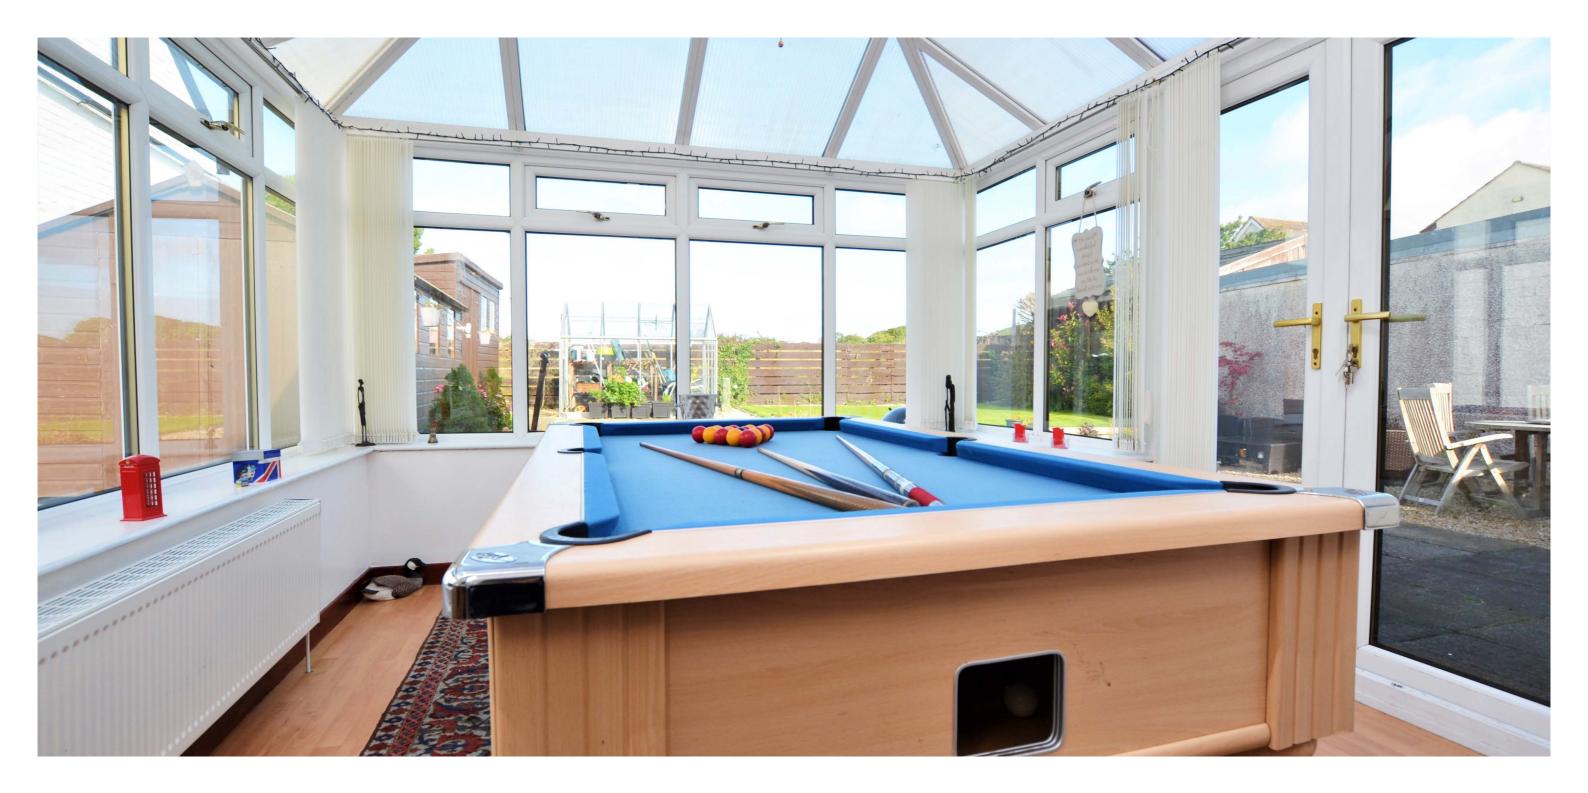

Avondale Road is perfectly positioned close to the amenities of the popular coastal 'Craft Town' of West Kilbride and adjacent to rolling Ayrshire countryside. Number 1 is a fantastic example of a detached home that has been extended with a conservatory at the rear to offer a wealth of family living space and accommodation. There is a gorgeous, elevated outlook from the rear bedroom window across open countryside and out to sea and there are generous landscaped gardens that surround the property. The property has had a number of recent renovations both internally and externally, and benefits from a large attached tandem garage with light and power and two separate monoblock driveways. The property also has security lighting.

In more detail, the internal accommodation extends to an entrance porch, an inner hallway with under stairs storage, a spacious lounge with ample space for dining, a bright conservatory with French doors leading out to the garden, a fitted kitchen with a door to the rear garden and a downstairs bedroom/ home office. On the upper floor there are three bedrooms, all with fitted storage, loft access and two storage cupboards off the landing and a fitted family bathroom suite with a shower over the bath.