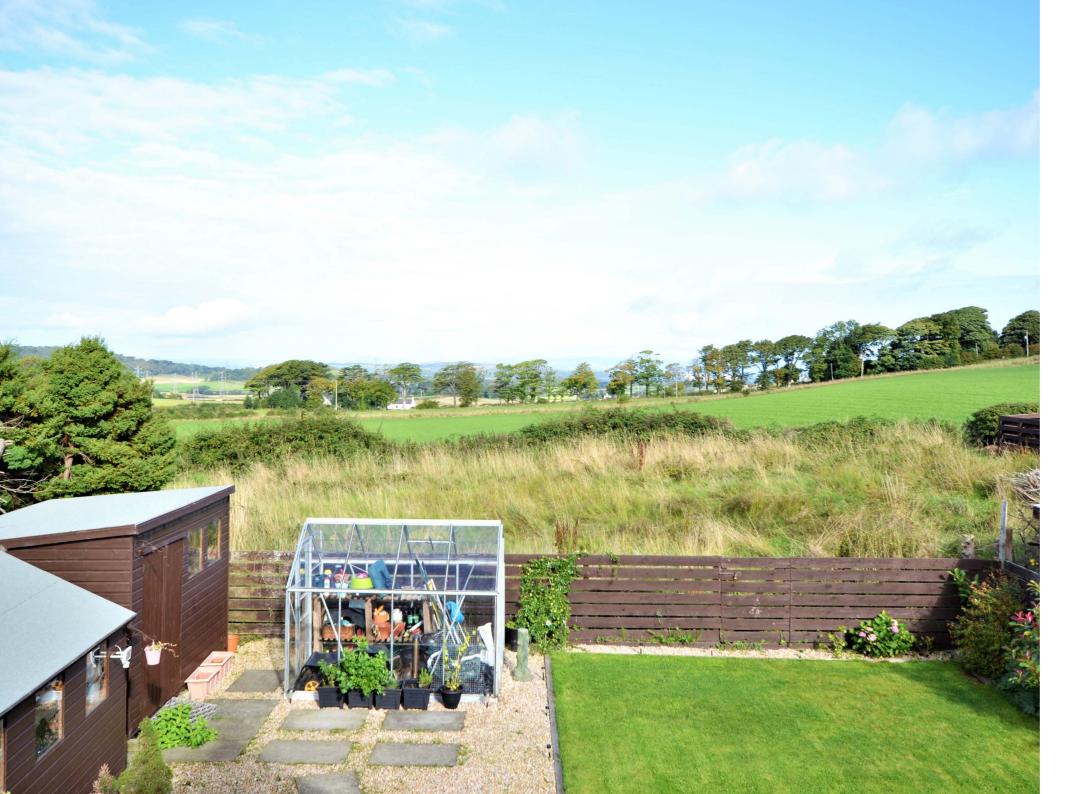

Avondale Road is perfectly positioned close to the amenities of the popular coastal 'Craft Town' of West Kilbride and adjacent to rolling Ayrshire countryside. Number 1 is a fantastic example of a detached home that has been extended with a conservatory at the rear to offer a wealth of family living space and accommodation. There is a gorgeous, elevated outlook from the rear bedroom window across open countryside and out to sea and there are generous landscaped gardens that surround the property. The property has had a number of recent renovations both internally and externally, and benefits from a large attached tandem garage with light and power and two separate monoblock driveways. The property also has security lighting.

Externally there are beautifully landscaped gardens to the front, with decorative shrub and plant borders perfectly placed among monoblock paving, allowing a driveway leading to the garage and a separate driveway at the side. There is an attached tandem garage with light, power and two up-and-over doors, and gated access at the side round to a fully enclosed rear garden with a mixture of lawn, decorative aggregate, paved patio areas and shrubs. There is a workshop, a garden shed, a greenhouse and a gate leading to open green space that is communally owned by the residents of 1 Avondale Road and neighboring properties.