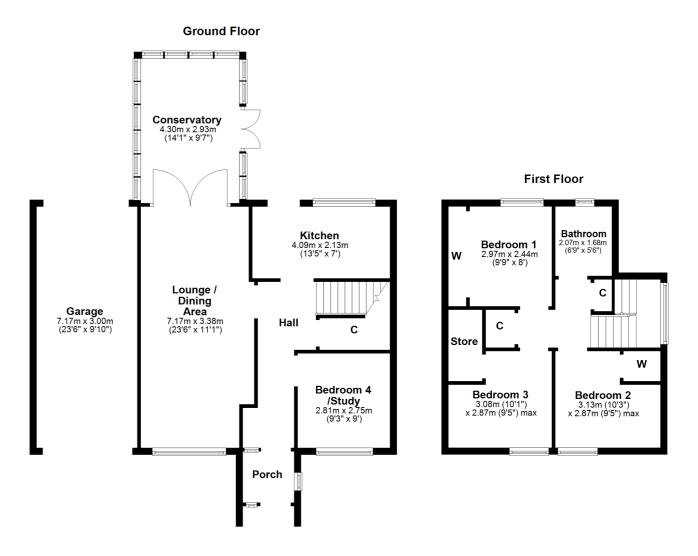

In more detail, the internal accommodation extends to an entrance porch, an inner hallway with under stairs storage, a spacious lounge with ample space for dining, a bright conservatory with French doors leading out to the garden, a fitted kitchen with a door to the rear garden and a downstairs bedroom/ home office. On the upper floor there are three bedrooms, all with fitted storage, loft access and two storage cupboards off the landing and a fitted family bathroom suite with a shower over the bath.

LA1529 | Sat Nav: 1 Avondale Road, West Kilbride, KA23 9BJ

\* All measurements and distances are approximate Floorplans are for illustration purposes and may not be to scale.