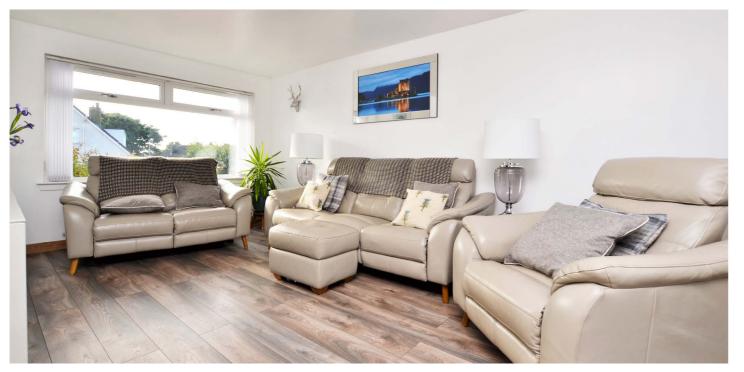

In more detail, the internal accommodation extends to an entrance porch, an inner hallway with under stairs storage, a spacious lounge with ample space for dining, a bright conservatory with French doors leading out to the garden, a fitted kitchen with a door to the rear garden and a downstairs bedroom/ home office. On the upper floor there are three bedrooms, all with fitted storage, loft access and two storage cupboards off the landing and a fitted family bathroom suite with a shower over the bath.