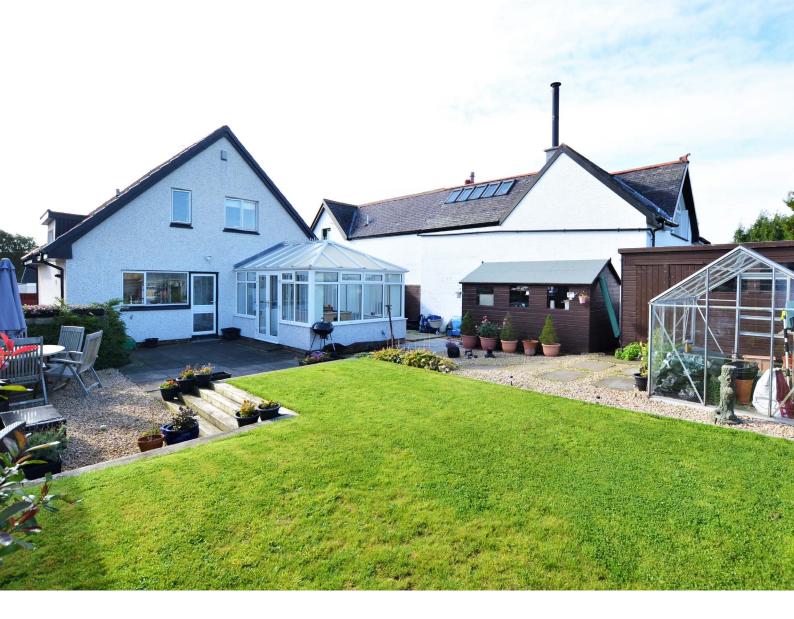

Avondale Road is perfectly positioned close to the amenities of the popular coastal 'Craft Town' of West Kilbride and adjacent to rolling Ayrshire countryside. Number 1 is a fantastic example of a detached home that has been extended with a conservatory at the rear to offer a wealth of family living space and accommodation. There is a gorgeous, elevated outlook from the rear bedroom window across open countryside and out to sea and there are generous landscaped gardens that surround the property. The property has had a number of recent renovations both internally and externally, and benefits from a large attached tandem garage with light and power and two separate monoblock driveways. The property also has security lighting.

Externally there are beautifully landscaped gardens to the front, with decorative shrub and plant borders perfectly placed among monoblock paving, allowing a driveway leading to the garage and a separate driveway at the side. There is an attached tandem garage with light, power and two up-and-over doors, and gated access at the side round to a fully enclosed rear garden with a mixture of lawn, decorative aggregate, paved patio areas and shrubs. There is a workshop, a garden shed, a greenhouse and a gate leading to open green space that is communally owned by the residents of 1 Avondale Road and neighboring properties.