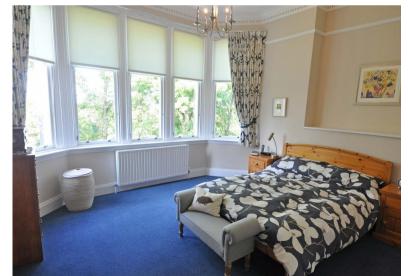

### 3 | BEDROOMS 2 | BATHROOMS 1 | PUBLIC ROOM

An impeccable first floor conversion within Sutherland House, at the head of "The Avenues" of West Pollokshields.

- Wood panelled residents' hallway
- Outstanding south facing bay windowed Lounge
- Contemporary custom fitted dining kitchen also facing South
- West facing master bedroom with en-suite
- Bedroom 2 /guest bedroom, bedroom three/office
- Main bathroom, gas central heating, replacement windows
- Door entry system, private parking
- A lovely conversion in a peaceful secluded setting