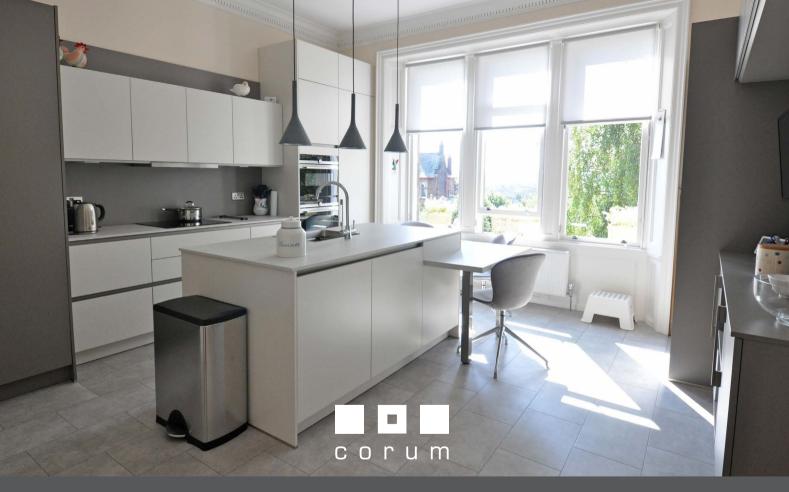

### 3 | BEDROOMS 2 | BATHROOMS 1 | PUBLIC ROOM

An impeccable first floor conversion within Sutherland House, at the head of "The Avenues" of West Pollokshields.

- Wood panelled residents' hallway
- Outstanding south facing bay windowed Lounge
- Contemporary custom fitted dining kitchen also facing South
- West facing master bedroom with en-suite
- Bedroom 2 /guest bedroom, bedroom three/office
- Main bathroom, gas central heating, replacement windows
- Door entry system, private parking
- A lovely conversion in a peaceful secluded setting