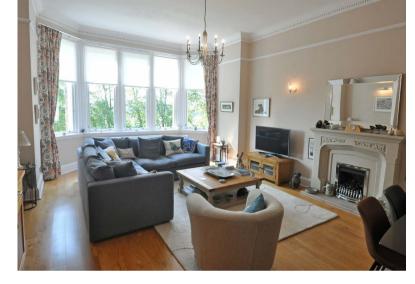

### 3 | BEDROOMS 2 | BATHROOMS 1 | PUBLIC ROOM

An impeccable first floor conversion within Sutherland House, at the head of "The Avenues" of West Pollokshields.

- Wood panelled residents' hallway
- Outstanding south facing bay windowed Lounge
- Contemporary custom fitted dining kitchen also facing South
- West facing master bedroom with en-suite
- Bedroom 2 /guest bedroom, bedroom three/office
- Main bathroom, gas central heating, replacement windows
- Door entry system, private parking
- A lovely conversion in a peaceful secluded setting