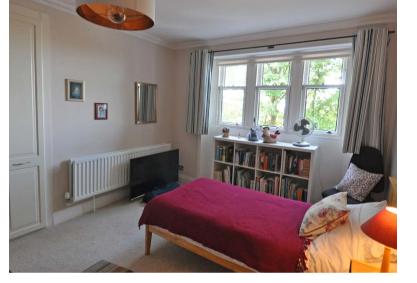

### 3 | BEDROOMS 2 | BATHROOMS 1 | PUBLIC ROOM

An impeccable first floor conversion within Sutherland House, at the head of "The Avenues" of West Pollokshields.

- Wood panelled residents' hallway
- Outstanding south facing bay windowed Lounge
- Contemporary custom fitted dining kitchen also facing South
- West facing master bedroom with en-suite
- Bedroom 2 /guest bedroom, bedroom three/office
- Main bathroom, gas central heating, replacement windows
- Door entry system, private parking
- A lovely conversion in a peaceful secluded setting