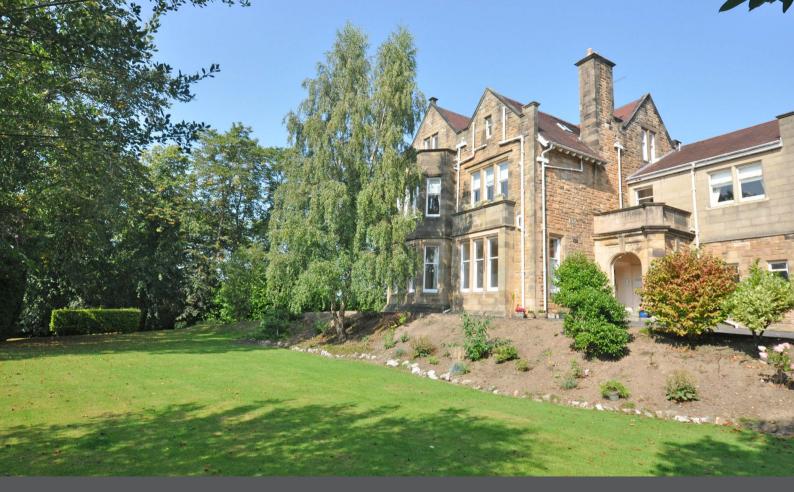

# **APARTMENT 5, SUTHERLAND HOUSE** 44 SUTHERLAND AVENUE, POLLOKSHIELDS

### 3 | BEDROOMS 2 | BATHROOMS 1 | PUBLIC ROOM

An impeccable first floor conversion within Sutherland House, at the head of "The Avenues" of West Pollokshields.

- Wood panelled residents' hallway
- Outstanding south facing bay windowed Lounge
- Contemporary custom fitted dining kitchen also facing South
- West facing master bedroom with en-suite
- Bedroom 2 /guest bedroom, bedroom three/office
- Main bathroom, gas central heating, replacement windows
- Door entry system, private parking
- A lovely conversion in a peaceful secluded setting