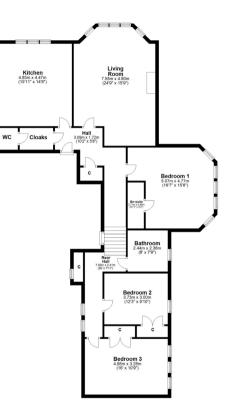

#### SS3940

Sat Nav: Sutherland House, 44 Sutherland Avenue, Pollokshields, G41 4ES

All measurements and distances are approximate. Floorplans are for illustration purposes and may not be to scale.

For the full home report visit  $\ensuremath{\textbf{www.corumproperty.co.uk}}$ 