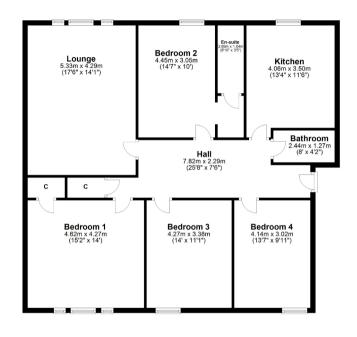

# 4 | BEDROOMS 2 | BATHROOMS 1 | PUBLIC ROOM

A substantial blonde sandstone first floor flat, with original features and modern specification.

- Traditional first floor flat
- 4 double bedrooms
- Large lounge with fireplace
- 2 bathrooms
- Dining hallway and modern kitchen
- Excellent location close to parks and amenities

SS3941 | Sat Nav: 30 Queen Mary Avenue, Crosshill, G42 8DT

All measurements and distances are approximate. Floorplans are for illustration purposes and may not be to scale.

For the full home report visit www.corumproperty.co.uk