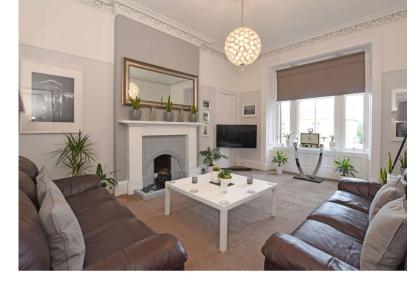

# 4 | BEDROOMS 2 | BATHROOMS 1 | PUBLIC ROOM

A substantial blonde sandstone first floor flat, with original features and modern specification.

- Traditional first floor flat
- 4 double bedrooms
- Large lounge with fireplace
- 2 bathrooms
- Dining hallway and modern kitchen
- Excellent location close to parks and amenities