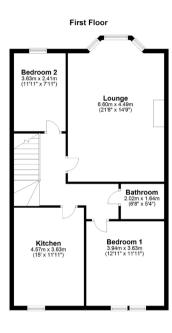

## THE PROPERTY

2 | BEDROOMS 1 | BATHROOM 1 | PUBLIC ROOM

A spacious first floor conversion which delivers generous accommodation in the thriving Strathbungo district.

- First floor conversion
- Large bay window lounge
- Two versatile bedrooms
- Dining sized kitchen
- Many original features
- Private parking to rear

\$\$3944 | Sat Nav: 15 Queen Sq, Strathbungo, G41 2BG

All measurements and distances are approximate. Floorplans are for illustration purposes and may not be to scale.

For the full home report visit www.corumproperty.co.uk