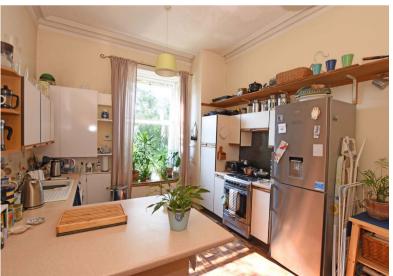

## THE PROPERTY

2 | BEDROOMS 1 | BATHROOM 1 | PUBLIC ROOM

A spacious first floor conversion which delivers generous accommodation in the thriving Strathbungo district.

- First floor conversion
- Large bay window lounge
- Two versatile bedrooms
- Dining sized kitchen
- Many original features
- Private parking to rear