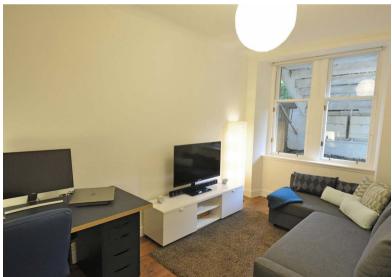

### 2 | BEDROOMS 1 | BATHROOM 1 | PUBLIC ROOM

Positioned at garden level in a sandstone townhouse, this charming conversion is found in the Strathbungo conservation district. The building was split some years ago to house three dwellings all of which have access into a sleek entrance hallway and main door access thereafter.

- Garden level townhouse conversion
- Wonderful living dining room
- Two double sized bedrooms
- Refurbished shower room
- Private South West facing garden
- Off street parking via rear lane