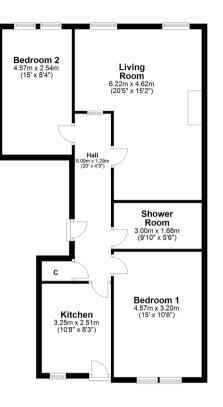

### 2 | BEDROOMS 1 | BATHROOM 1 | PUBLIC ROOM

Positioned at garden level in a sandstone townhouse, this charming conversion is found in the Strathbungo conservation district. The building was split some years ago to house three dwellings all of which have access into a sleek entrance hallway and main door access thereafter.

- Garden level townhouse conversion
- Wonderful living dining room
- Two double sized bedrooms
- Refurbished shower room
- Private South West facing garden
- Off street parking via rear lane

SS3950 | Sat Nav: 38 Marywood Square, Strathbungo, G41 2BJ

All measurements and distances are approximate. Floorplans are for illustration purposes and may not be to scale.

For the full home report visit www.corumproperty.co.uk