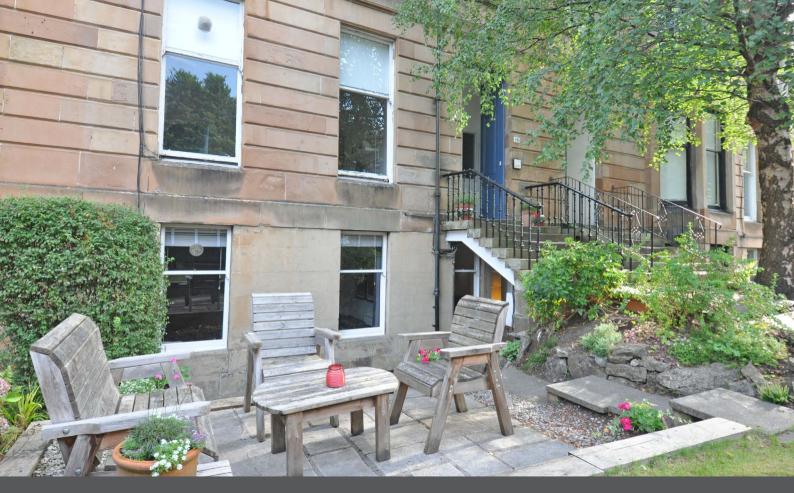

### 2 | BEDROOMS 1 | BATHROOM 1 | PUBLIC ROOM

Positioned at garden level in a sandstone townhouse, this charming conversion is found in the Strathbungo conservation district. The building was split some years ago to house three dwellings all of which have access into a sleek entrance hallway and main door access thereafter.

- Garden level townhouse conversion
- Wonderful living dining room
- Two double sized bedrooms
- Refurbished shower room
- Private South West facing garden
- Off street parking via rear lane