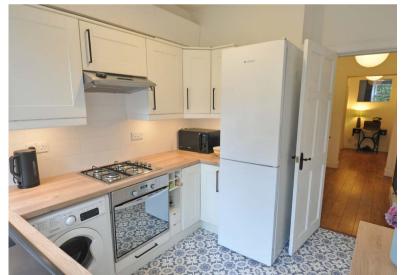

### 2 | BEDROOMS 1 | BATHROOM 1 | PUBLIC ROOM

Positioned at garden level in a sandstone townhouse, this charming conversion is found in the Strathbungo conservation district. The building was split some years ago to house three dwellings all of which have access into a sleek entrance hallway and main door access thereafter.

- Garden level townhouse conversion
- Wonderful living dining room
- Two double sized bedrooms
- Refurbished shower room
- Private South West facing garden
- Off street parking via rear lane