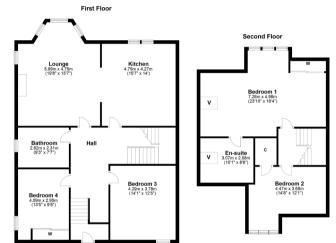

### 3 | BEDROOMS 2 | BATHROOMS 2 | PUBLIC ROOMS

Substantial 5 apartment duplex upper conversion, set in established corner grounds.

- Versatile 2 public, 3 bedroom layout
- Beautifully appointed fitted dining kitchen
- Contemporary main bathroom and separate en-suite
- Gas central heating, double glazed, period features combined with modern design
- Private driveway access with garage and carport
- sweeping corner grounds, elevated sun terrace

SS3951 | Sat Nav: 48 Cathkin Road, Langside, G42 9UH

All measurements and distances are approximate. Floorplans are for illustration purposes and may not be to scale.

For the full home report visit www.corumproperty.co.uk