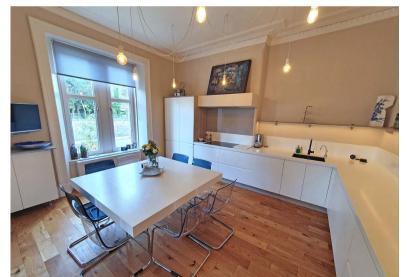

### 3 | BEDROOMS 2 | BATHROOMS 2 | PUBLIC ROOMS

Substantial 5 apartment duplex upper conversion, set in established corner grounds.

- Versatile 2 public, 3 bedroom layout
- Beautifully appointed fitted dining kitchen
- Contemporary main bathroom and separate en-suite
- Gas central heating, double glazed, period features combined with modern design
- Private driveway access with garage and carport
- sweeping corner grounds, elevated sun terrace