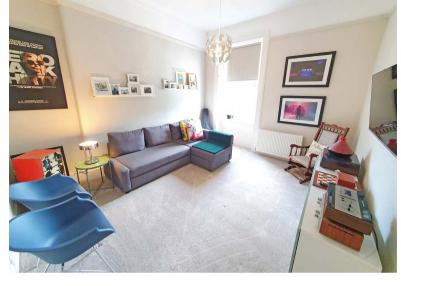

### 3 | BEDROOMS 2 | BATHROOMS 2 | PUBLIC ROOMS

Substantial 5 apartment duplex upper conversion, set in established corner grounds.

- Versatile 2 public, 3 bedroom layout
- Beautifully appointed fitted dining kitchen
- Contemporary main bathroom and separate en-suite
- Gas central heating, double glazed, period features combined with modern design
- Private driveway access with garage and carport
- sweeping corner grounds, elevated sun terrace