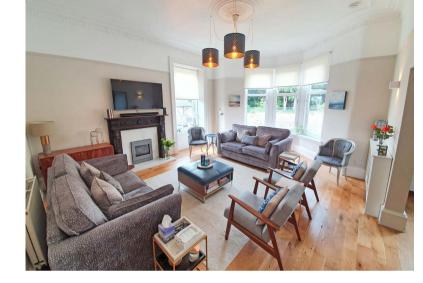

### 3 | BEDROOMS 2 | BATHROOMS 2 | PUBLIC ROOMS

Substantial 5 apartment duplex upper conversion, set in established corner grounds.

- Versatile 2 public, 3 bedroom layout
- Beautifully appointed fitted dining kitchen
- Contemporary main bathroom and separate en-suite
- Gas central heating, double glazed, period features combined with modern design
- Private driveway access with garage and carport
- sweeping corner grounds, elevated sun terrace