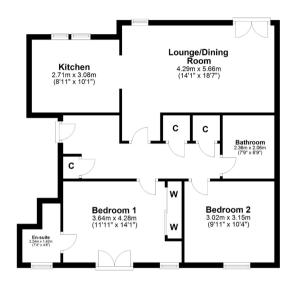

## THE PROPERTY

2 | BEDROOMS 2 | BATHROOMS 1 | PUBLIC ROOM

A stunning modern apartment nestled in this popular development.

- Built by Dickie Moore in 2016
- NHBC new build warranty
- Open plan lounge, dining, kitchen
- Peaceful setting with a leafy outlook
- Two double bedrooms
- Bathroom and master en-suite
- Dedicated parking and lift access
- Close to local amenities and transport

SS3952 | Sat Nav: 2/2, 4 Old Castle Gate, Cathcart, G44 4SS

All measurements and distances are approximate. Floorplans are for illustration purposes and may not be to scale.

For the full home report visit www.corumproperty.co.uk