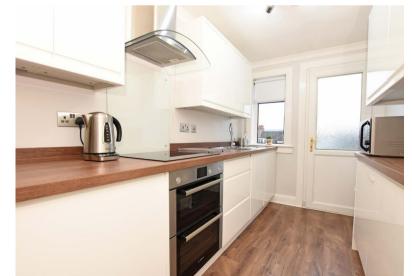

### 2 | BEDROOMS 1 | BATHROOM 2 | PUBLIC ROOMS

A delightful end terrace villa with recently landscaped garden and presented in true walk-in condition throughout.

- Long hallway with storage
- 2 large public rooms
- Stunning kitchen with integrated appliances
- 2 bedrooms and modern bathroom
- Gas central heating and double glazed
- Driveway and garage
- Professionally landscaped enclosed rear gardens