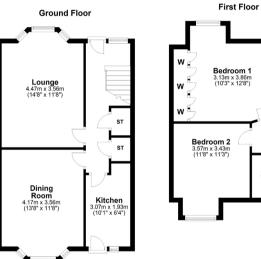

Recreational pursuits are varied including well maintained municipal parks, health clubs/gyms, golf courses both public and private, Linn Park is a short walk to the South West.

ST Bedroom 1 3.13m x 3.86m (10'3" x 12'8") Bedroom 2 3.57m x 3.43m (11'8" x 11'3") Bathroom 1.83m x 1.98m (6" x 6'6")