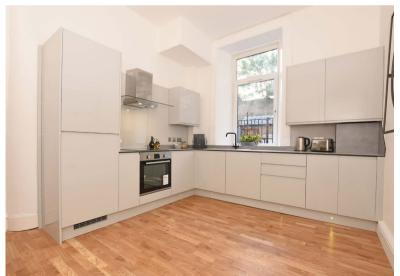

- Traditional ground floor flat
- Impressive bay windowed lounge
- Newly fitted dining kitchen (all integrated appliances)
- Contemporary bathroom
- Double glazing / Gas central heating (new boiler)
- Excellent storage provision
- Private gardens to the front