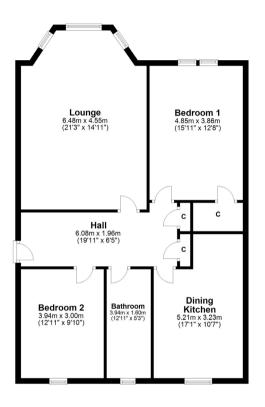

#### THE PROPERTY

2 | BEDROOMS 1 | BATHROOM 1 | PUBLIC ROOM

Occupying an easily accessible ground floor position, this substantial flat has been comprehensively renovated throughout, offering a turn key move for any buyer.

All measurements and distances are approximate. Floorplans are for illustration purposes and may not be to scale.

For the full home report visit www.corumproperty.co.uk