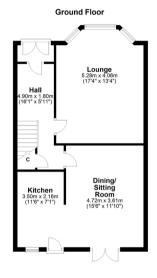

# 3 | BEDROOMS 1 | BATHROOM 2 | PUBLIC ROOMS

A well presented and deceptively spacious traditional mid terrace villa offered to the market with a modern specification and layout.

- 2 large public rooms
- 3 bedrooms (2 good doubles)
- Modern kitchen, open to sitting room
- Bright modern bathroom
- Gas central heating, double glazing, neutral décor
- Enclosed gardens to front and rear

#### SS3957 | Sat Nav: 69 Earlspark Avenue, Newlands, G43 2HE

All measurements and distances are approximate. Floorplans are for illustration purposes and may not be to scale.

For the full home report visit www.corumproperty.co.uk