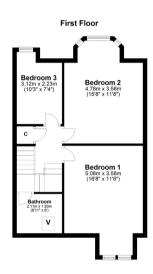

# 3 | BEDROOMS 1 | BATHROOM 2 | PUBLIC ROOMS

A well presented and deceptively spacious traditional mid terrace villa offered to the market with a modern specification and layout.

- 2 large public rooms
- 3 bedrooms (2 good doubles)
- Modern kitchen, open to sitting room
- Bright modern bathroom
- Gas central heating, double glazing, neutral décor
- Enclosed gardens to front and rear

#### SS3957 | Sat Nav: 69 Earlspark Avenue, Newlands, G43 2HE

All measurements and distances are approximate. Floorplans are for illustration purposes and may not be to scale.

For the full home report visit www.corumproperty.co.uk