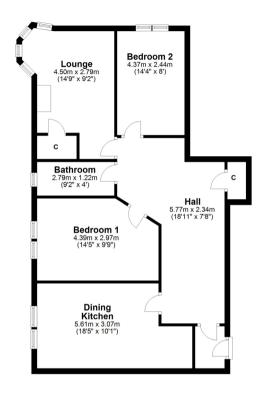

### 2 | BEDROOMS 1 | BATHROOM 1 | PUBLIC ROOM

This two bedroom tenement flat occupies a prime first floor corner position within the heart of Battlefield. The property has been meticulously maintained and upgraded by the current owners, offering a wonderful opportunity to a discerning buyer. Situated in a quiet yet highly convenient location for all nearby amenities.

- Two double bedrooms
- 23 Foot dining hall
- Large dining kitchen
- Extensive storage space
- Communal gardens
- Secure entrance system

All measurements and distances are approximate. Floorplans are for illustration purposes and may not be to scale.

For the full home report visit www.corumproperty.co.uk