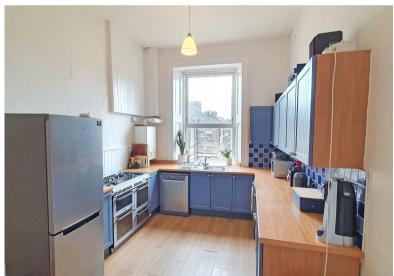

## 2 | BEDROOMS 1 | BATHROOM 1 | PUBLIC ROOM

A well presented full two bedroom flat, set in the heart of Battlefield.

- Top floor flat
- 2 double bedrooms
- Large bay window lounge
- Dining sized kitchen
- Beautiful new modern bathroom
- Leafy views to rear
- Great location