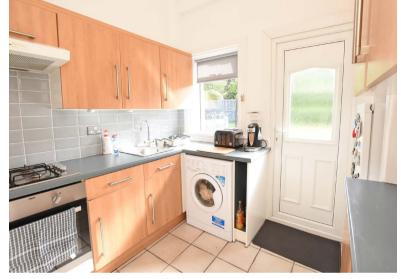

# 3 | BEDROOMS 1 | BATHROOM 2 | PUBLIC ROOMS

A substantial red sandstone end terrace villa set within large corner position gardens which enjoy good privacy to the rear

- Traditional end terrace villa
- 3 good bedrooms
- 2 bay window public rooms
- Bright kitchen and modern bathroom
- GCH, DG, fresh modern décor
- Nicely presented large corner gardens and garage