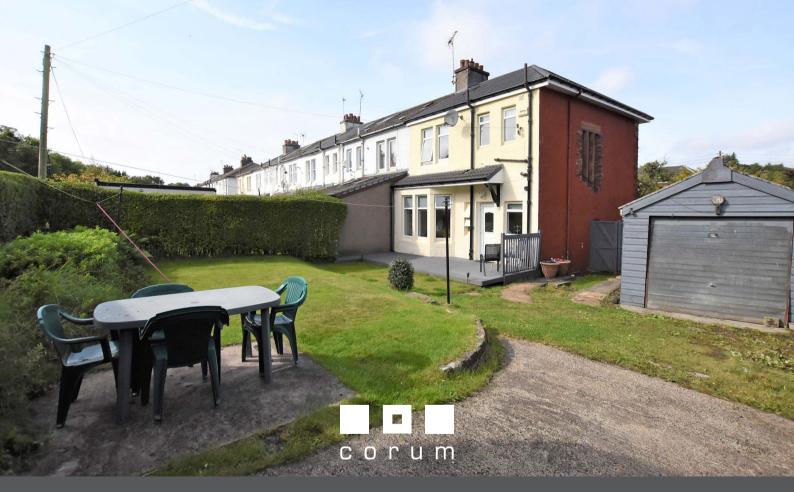

# 3 | BEDROOMS 1 | BATHROOM 2 | PUBLIC ROOMS

A substantial red sandstone end terrace villa set within large corner position gardens which enjoy good privacy to the rear

- Traditional end terrace villa
- 3 good bedrooms
- 2 bay window public rooms
- Bright kitchen and modern bathroom
- GCH, DG, fresh modern décor
- Nicely presented large corner gardens and garage