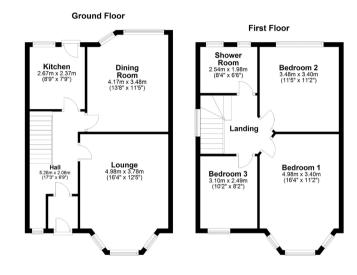

# 3 | BEDROOMS 1 | BATHROOM 2 | PUBLIC ROOMS

A substantial red sandstone end terrace villa set within large corner position gardens which enjoy good privacy to the rear

- Traditional end terrace villa
- 3 good bedrooms
- 2 bay window public rooms
- Bright kitchen and modern bathroom
- GCH, DG, fresh modern décor
- Nicely presented large corner gardens and garage

### SS3965 | Sat Nav: 111 Herries Road, Maxwell Park, G41 4AN

All measurements and distances are approximate. Floorplans are for illustration purposes and may not be to scale.

For the full home report visit  ${\bf www.corumproperty.co.uk}$ 