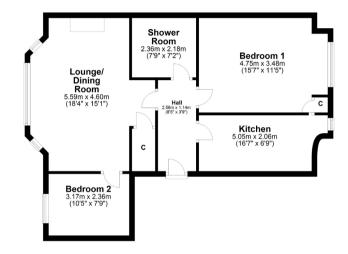

### 2 | BEDROOMS 1 | BATHROOM 1 | PUBLIC ROOM

Occupying a delightful garden level position within this soughtafter conservation pocket, a charming lower conversion which has been systematically refurbished and upgraded by the current owners and is now presented for sale in truly "walk-in" condition.

SS3966 | Sat Nav: 5 Queen Square, Strathbungo, Glasgow, G41 2BG

All measurements and distances are approximate. Floorplans are for illustration purposes and may not be to scale.

For the full home report visit www.corumproperty.co.uk