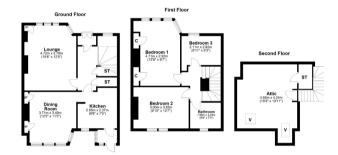

### 3 | BEDROOMS 1 | BATHROOM 2 | PUBLIC ROOMS

Positioned in beautifully tended private garden grounds in the heart of Strathbungo, this sandstone fronted mid terrace villa has been well maintained by the current owners throughout their tenure.

SS3968 | Sat Nav: 43 Thorncliffe Gardens, Strathbungo, G41 2DE

All measurements and distances are approximate. Floorplans are for illustration purposes and may not be to scale.

For the full home report visit www.corumproperty.co.uk