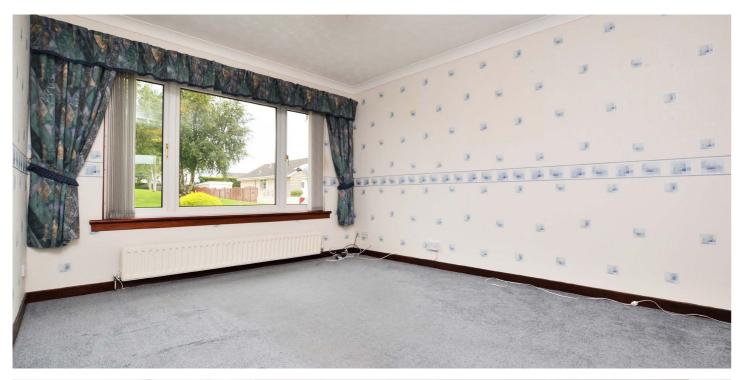

In more detail, the internal accommodation extends to an entrance hall with two storage cupboards and loft access, a spacious lounge that is open plan into a dining area, a fitted kitchen with a breakfast bar leading to a rear porch, three bedrooms, all with fitted wardrobes, and a fitted shower room.