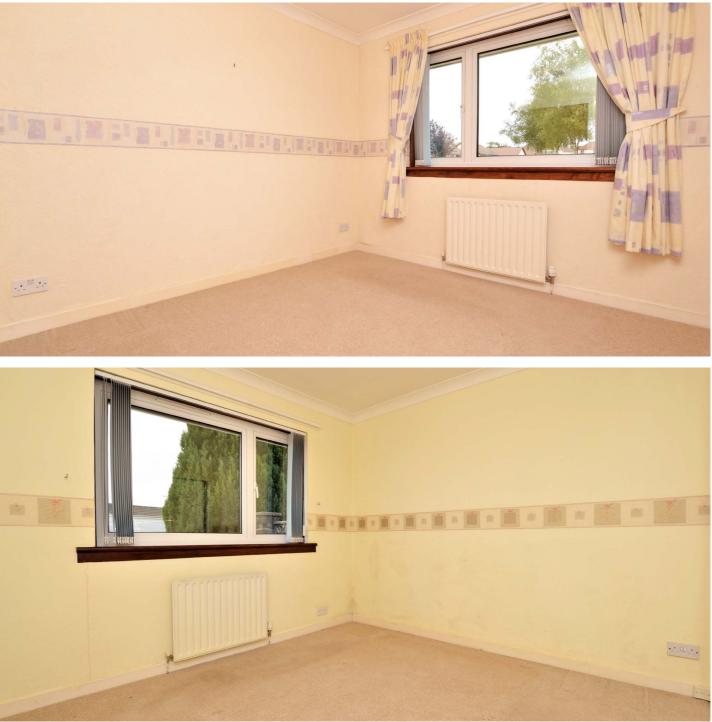

In more detail, the internal accommodation extends to an entrance hall with two storage cupboards and loft access, a spacious lounge that is open plan into a dining area, a fitted kitchen with a breakfast bar leading to a rear porch, three bedrooms, all with fitted wardrobes, and a fitted shower room.