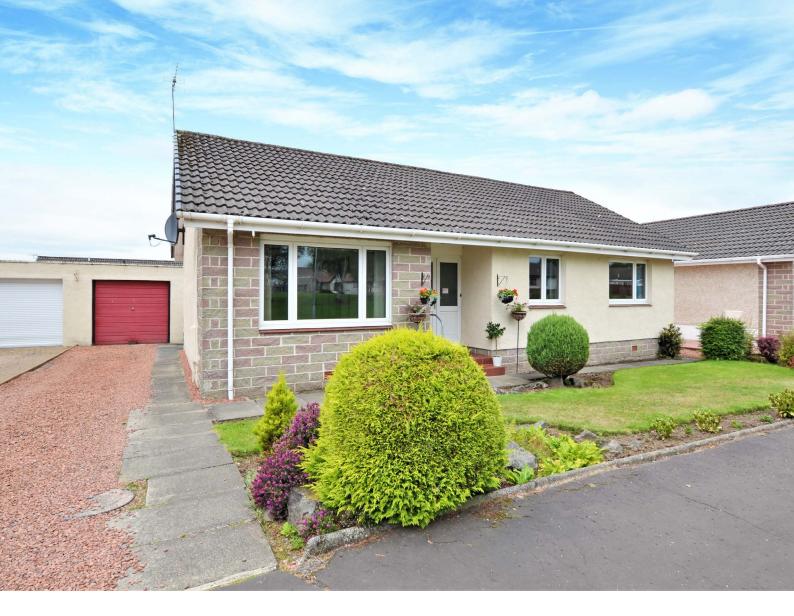

## An impressive detached bungalow, set on a preferred plot with south-facing rear gardens, in a popular and quiet residential area of Mauchline.

Arran View forms part of a quiet and executive development set on the fringe of the town of Mauchline. Mauchline has a range of amenities and there is swift commuting to the nearby market towns of Ayr and Kilmarnock, with road links to Glasgow.

Number 14 is a well-presented and spacious detached bungalow, which is set on a generous plot with south-facing rear gardens and an open outlook to the front across public green space. There is ample storage throughout, three bedrooms, a large open plan lounge/ dining area, a Worcester combi boiler, double glazing and excellent potential to extend the current accommodation out to the rear and into the attic, subject to the normal planning consents. There are also landscaped gardens that complement the interior perfectly, with off road parking and a detached garage.

Externally there are landscaped gardens to the front, with meticulously maintained shrub borders, lawn and paved pathways. There is a driveway to the side, laid with decorative aggregate, leading to a detached garage with light and power. The rear garden is south-west facing and incredibly private, with a paved patio, lawn, mature hedging and a greenhouse and garden shed with light and power.