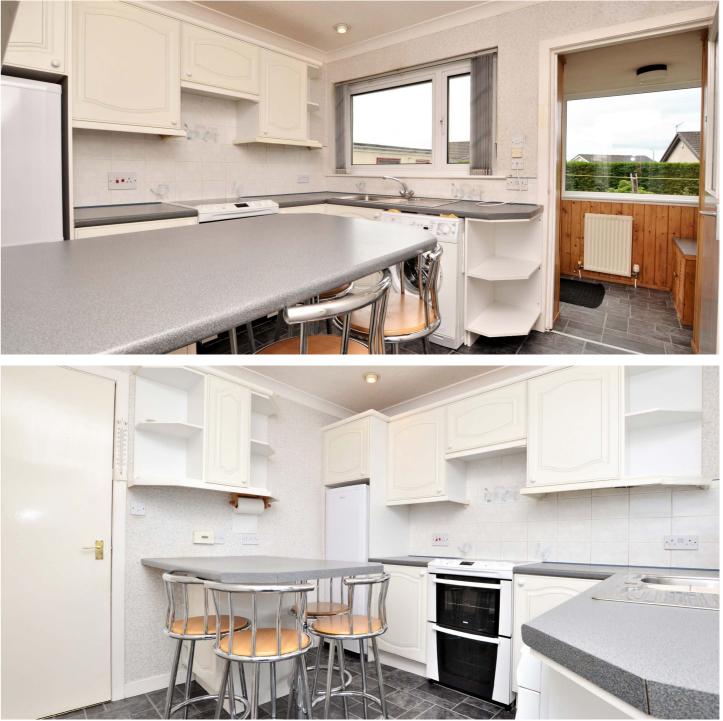

In more detail, the internal accommodation extends to an entrance hall with two storage cupboards and loft access, a spacious lounge that is open plan into a dining area, a fitted kitchen with a breakfast bar leading to a rear porch, three bedrooms, all with fitted wardrobes, and a fitted shower room.