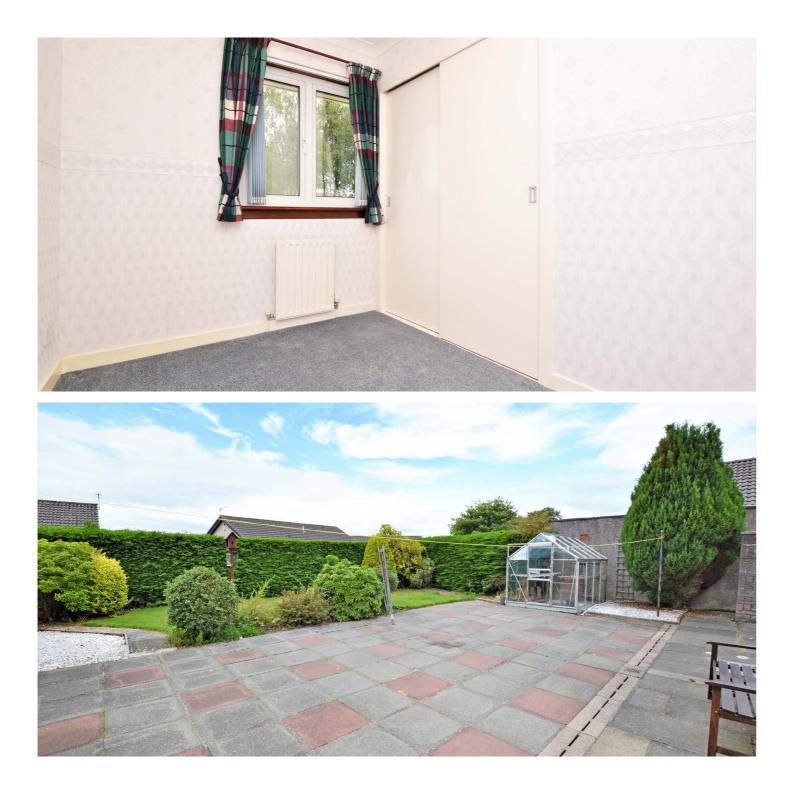

In more detail, the internal accommodation extends to an entrance hall with two storage cupboards and loft access, a spacious lounge that is open plan into a dining area, a fitted kitchen with a breakfast bar leading to a rear porch, three bedrooms, all with fitted wardrobes, and a fitted shower room.

Externally there are landscaped gardens to the front, with meticulously maintained shrub borders, lawn and paved pathways. There is a driveway to the side, laid with decorative aggregate, leading to a detached garage with light and power. The rear garden is south-west facing and incredibly private, with a paved patio, lawn, mature hedging and a greenhouse and garden shed with light and power.