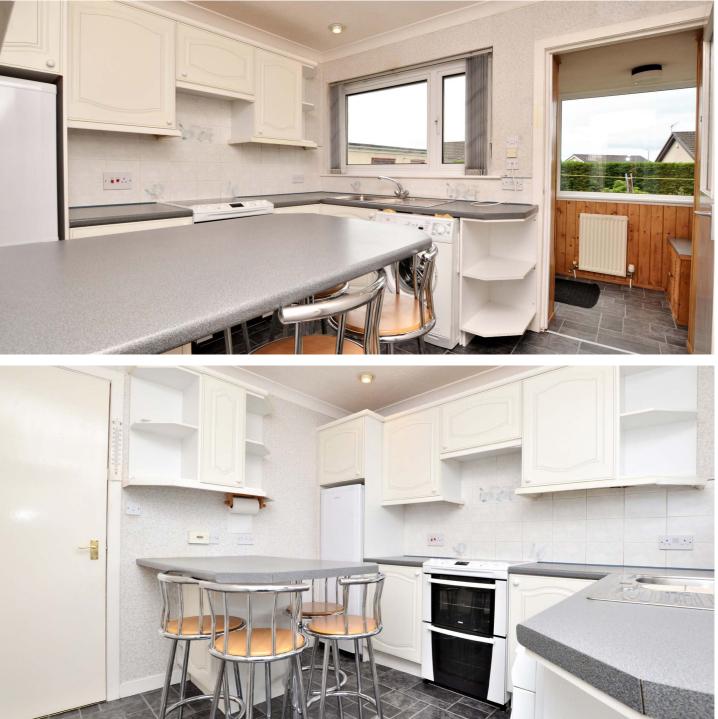

In more detail, the internal accommodation extends to an entrance hall with two storage cupboards and loft access, a spacious lounge that is open plan into a dining area, a fitted kitchen with a breakfast bar leading to a rear porch, three bedrooms, all with fitted wardrobes, and a fitted shower room.