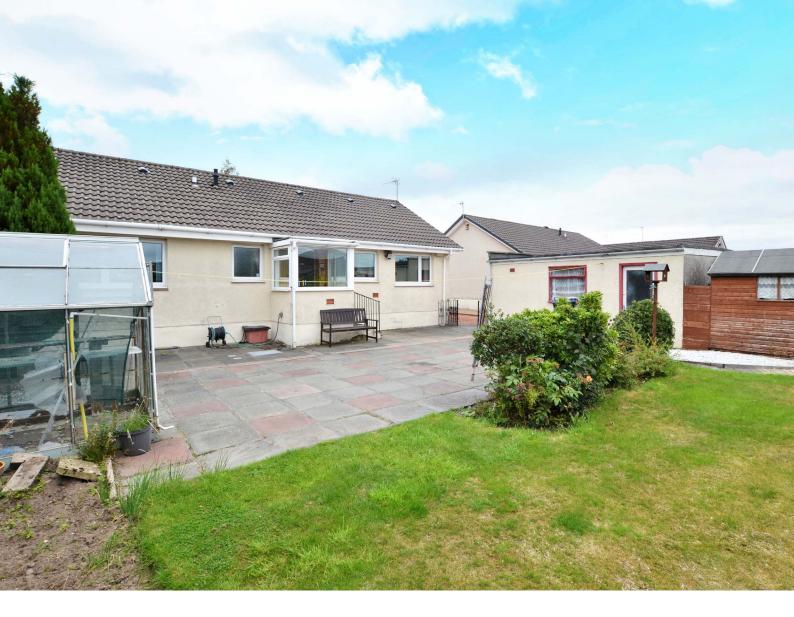

Externally there are landscaped gardens to the front, with meticulously maintained shrub borders, lawn and paved pathways. There is a driveway to the side, laid with decorative aggregate, leading to a detached garage with light and power. The rear garden is south-west facing and incredibly private, with a paved patio, lawn, mature hedging and a greenhouse and garden shed with light and power.