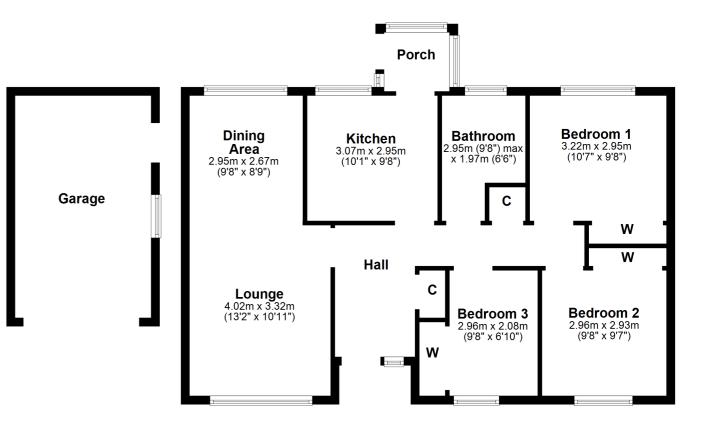

Number 14 is a well-presented and spacious detached bungalow, which is set on a generous plot with south-facing rear gardens and an open outlook to the front across public green space. There is ample storage throughout, three bedrooms, a large open plan lounge/ dining area, a Worcester combi boiler, double glazing and excellent potential to extend the current accommodation out to the rear and into the attic, subject to the normal planning consents. There are also landscaped gardens that complement the interior perfectly, with off road parking and a detached garage.

In more detail, the internal accommodation extends to an entrance hall with two storage cupboards and loft access, a spacious lounge that is open plan into a dining area, a fitted kitchen with a breakfast bar leading to a rear porch, three bedrooms, all with fitted wardrobes, and a fitted shower room.