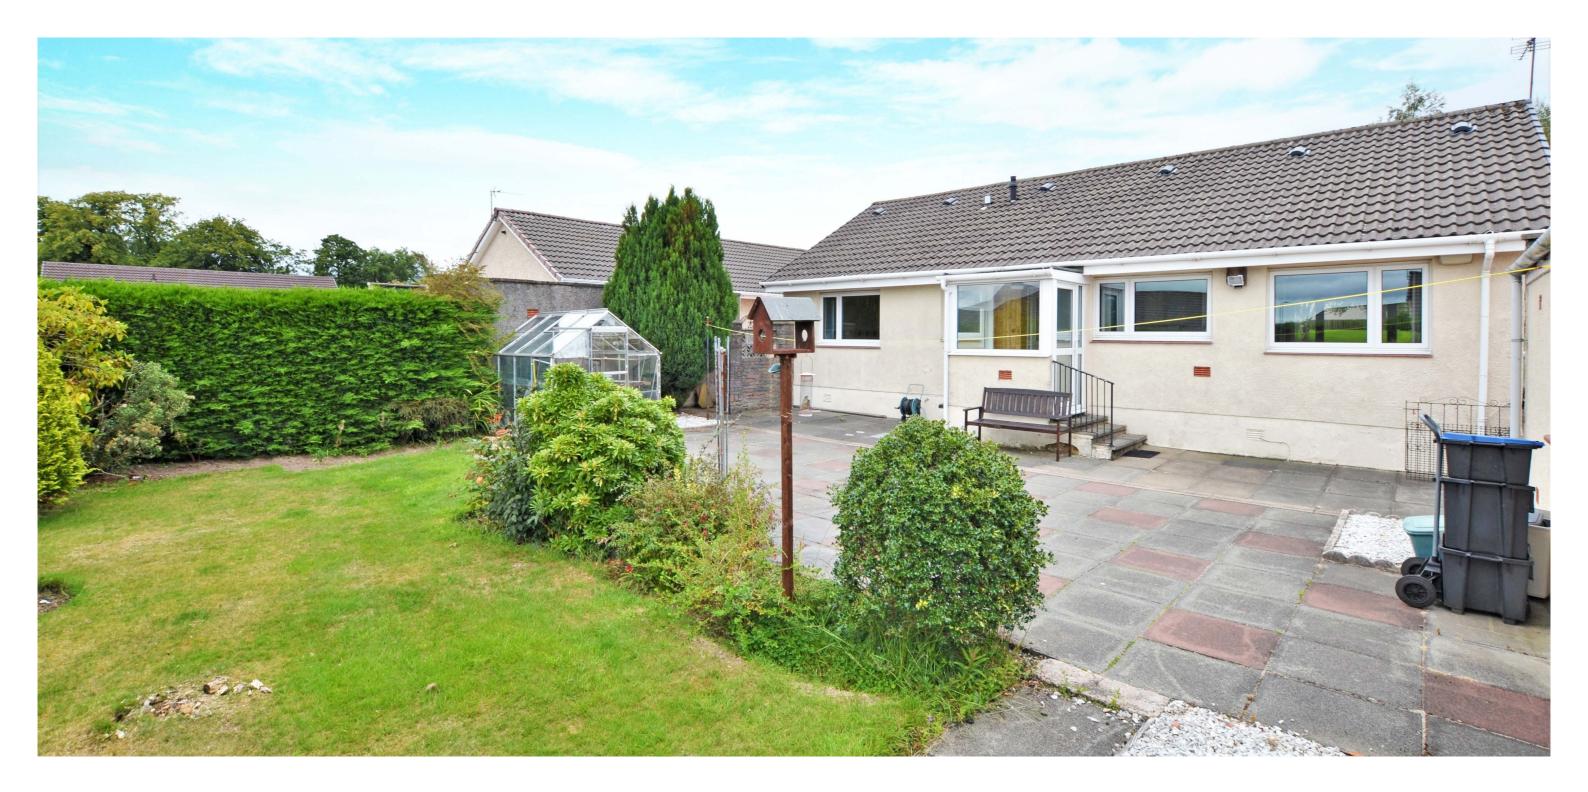

Externally there are landscaped gardens to the front, with meticulously maintained shrub borders, lawn and paved pathways. There is a driveway to the side, laid with decorative aggregate, leading to a detached garage with light and power. The rear garden is south-west facing and incredibly private, with a paved patio, lawn, mature hedging and a greenhouse and garden shed with light and power.