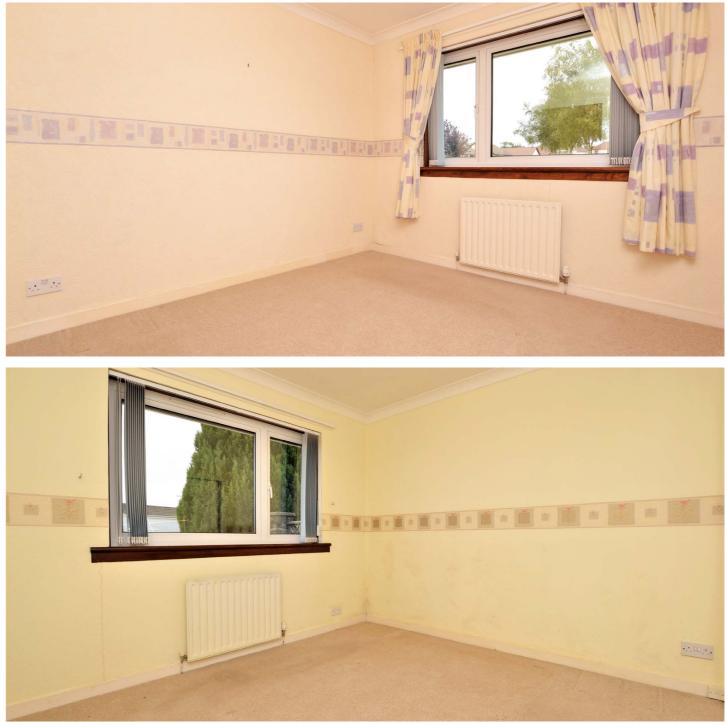

In more detail, the internal accommodation extends to an entrance hall with two storage cupboards and loft access, a spacious lounge that is open plan into a dining area, a fitted kitchen with a breakfast bar leading to a rear porch, three bedrooms, all with fitted wardrobes, and a fitted shower room.