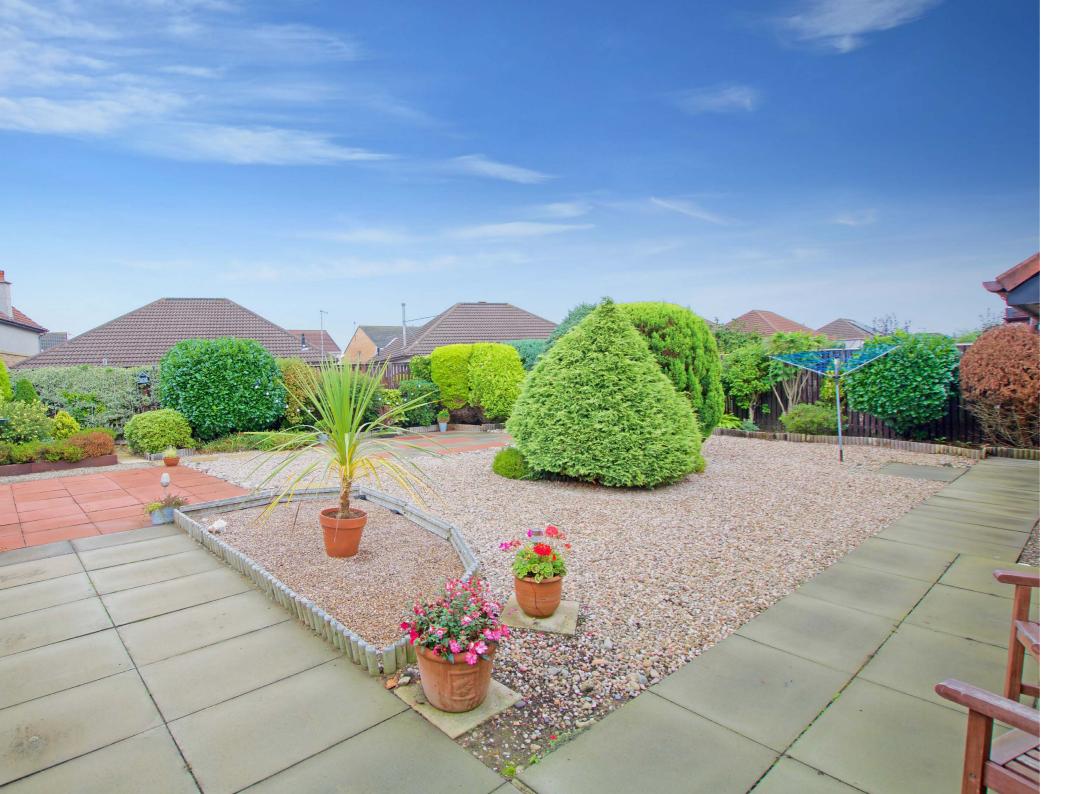

In summary the accommodation extends to a reception hallway, well proportioned lounge, fitted dining kitchen, three bedrooms and a three piece shower room.

The gardens are landscaped for low maintenance with a driveway to the front providing parking for two vehicles. The front garden is laid to decorative chips with shrubbery borders. The fully enclosed rear garden is extensive with chipped and shrubbery borders, patio areas and two garden sheds.