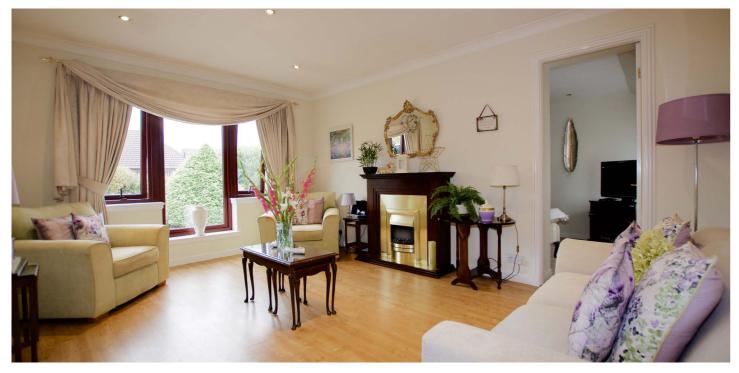

Features and benefits include a modern fitted kitchen with space for dining, three piece shower room, double glazing, neutral decoration, quality floor coverings and gas central heating with a 'Baxi' boiler.

In summary the accommodation extends to a reception hallway, well proportioned lounge, fitted dining kitchen, three bedrooms and a three piece shower room.

The gardens are landscaped for low maintenance with a driveway to the front providing parking for two vehicles. The front garden is laid to decorative chips with shrubbery borders. The fully enclosed rear garden is extensive with chipped and shrubbery borders, patio areas and two garden sheds.