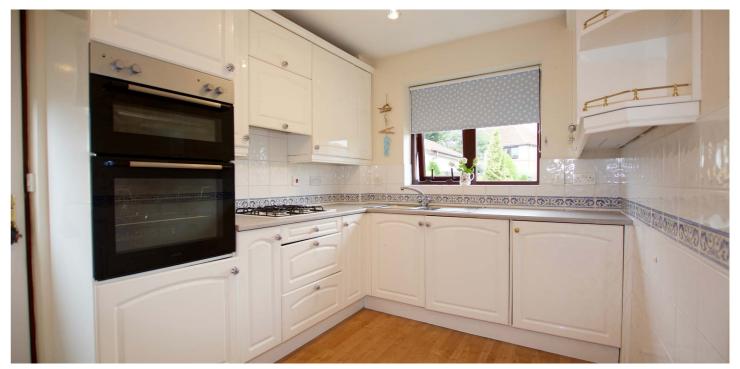

Features and benefits include a modern fitted kitchen with space for dining, three piece shower room, double glazing, neutral decoration, quality floor coverings and gas central heating with a 'Baxi' boiler.

In summary the accommodation extends to a reception hallway, well proportioned lounge, fitted dining kitchen, three bedrooms and a three piece shower room.

The gardens are landscaped for low maintenance with a driveway to the front providing parking for two vehicles. The front garden is laid to decorative chips with shrubbery borders. The fully enclosed rear garden is extensive with chipped and shrubbery borders, patio areas and two garden sheds.