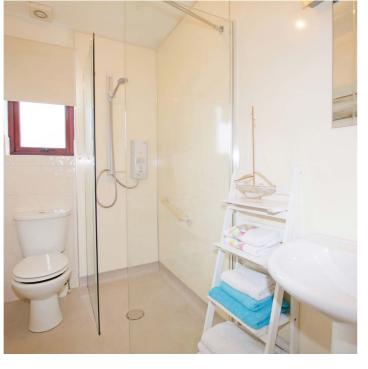

Features and benefits include a modern fitted kitchen with space for dining, three piece shower room, double glazing, neutral decoration, quality floor coverings and gas central heating with a 'Baxi' boiler.

In summary the accommodation extends to a reception hallway, well proportioned lounge, fitted dining kitchen, three bedrooms and a three piece shower room.

The gardens are landscaped for low maintenance with a driveway to the front providing parking for two vehicles. The front garden is laid to decorative chips with shrubbery borders. The fully enclosed rear garden is extensive with chipped and shrubbery borders, patio areas and two garden sheds.