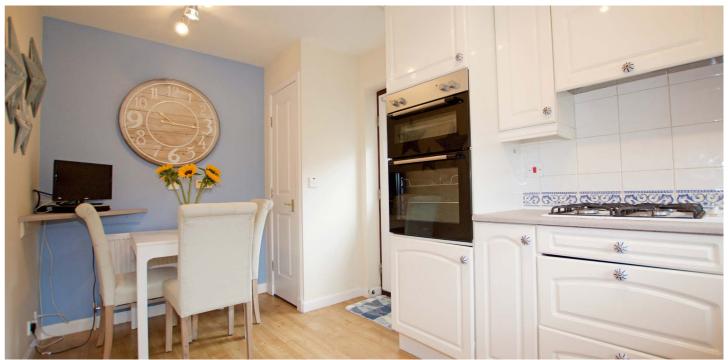

Features and benefits include a modern fitted kitchen with space for dining, three piece shower room, double glazing, neutral decoration, quality floor coverings and gas central heating with a 'Baxi' boiler.

In summary the accommodation extends to a reception hallway, well proportioned lounge, fitted dining kitchen, three bedrooms and a three piece shower room.

The gardens are landscaped for low maintenance with a driveway to the front providing parking for two vehicles. The front garden is laid to decorative chips with shrubbery borders. The fully enclosed rear garden is extensive with chipped and shrubbery borders, patio areas and two garden sheds.