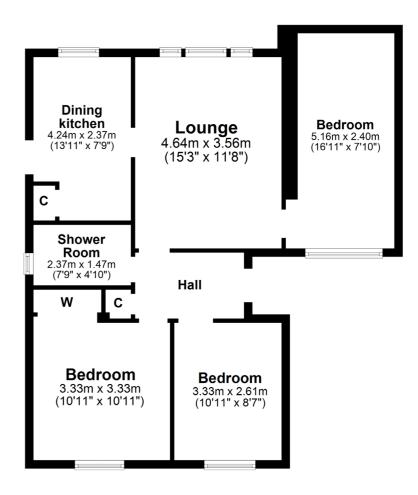

In summary the accommodation extends to a reception hallway, well proportioned lounge, fitted dining kitchen, three bedrooms and a three piece shower room.

The gardens are landscaped for low maintenance with a driveway to the front providing parking for two vehicles. The front garden is laid to decorative chips with shrubbery borders. The fully enclosed rear garden is extensive with chipped and shrubbery borders, patio areas and two garden sheds.

TR1414 | Sat Nav: 70 Milton Crescent, Troon, KA10 7LS

\* All measurements and distances are approximate Floorplans are for illustration purposes and may not be to scale.