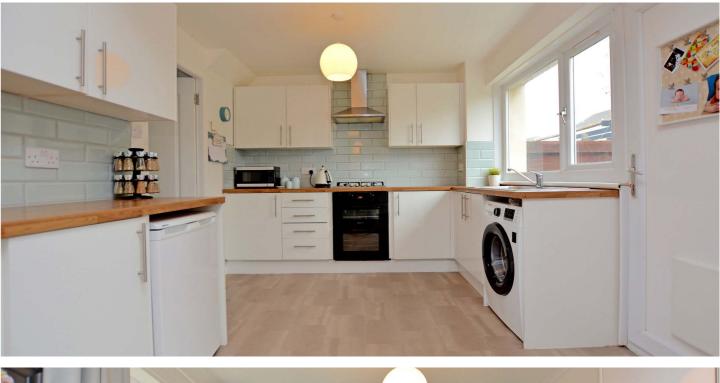

Features and benefits include a modern fitted kitchen, luxury tiled bathroom, gas central heating with an 'Ideal' boiler, quality floor coverings, neutral decoration, generous cupboard/wardrobe space and double glazing.

In summary the accommodation extends to, on the ground floor, a reception hallway, front facing lounge room and rear facing open plan dining kitchen. Upstairs there are three bedrooms and a three piece bathroom.