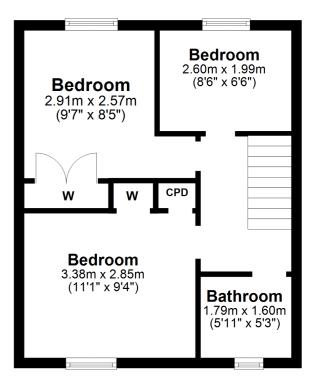

In summary the accommodation extends to, on the ground floor, a reception hallway, front facing lounge room and rear facing open plan dining kitchen. Upstairs there are three bedrooms and a three piece bathroom.

## **First Floor**