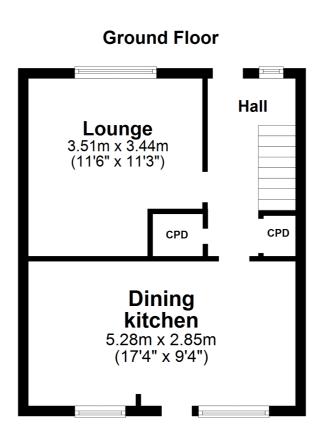

In summary the accommodation extends to, on the ground floor, a reception hallway, front facing lounge room and rear facing open plan dining kitchen. Upstairs there are three bedrooms and a three piece bathroom.