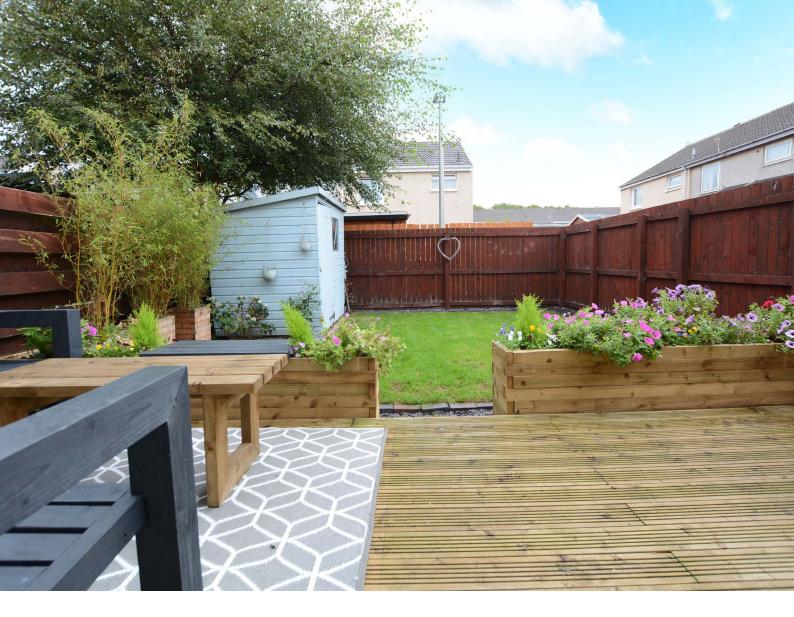

Externally there are well maintained gardens to the front and rear. The front garden is laid to lawn with shrubbery borders. The rear garden is fully enclosed and laid to lawn with area of lawn, decked patio, raised borders and garden shed.