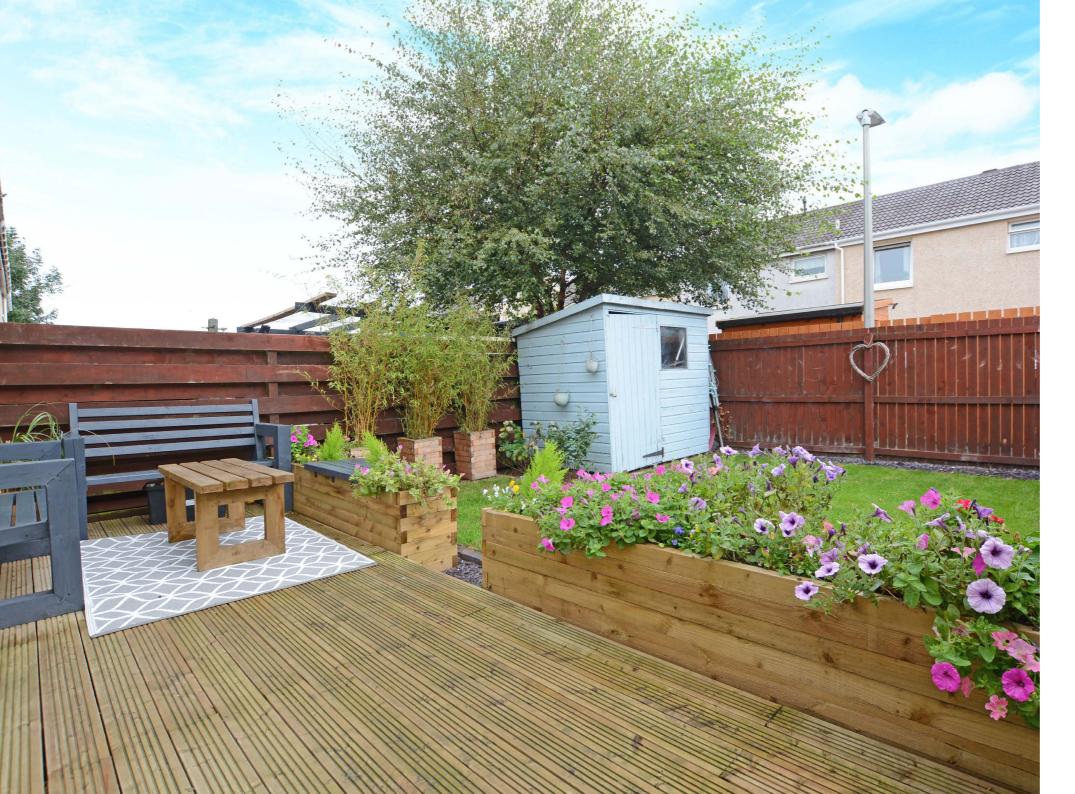

Externally there are well maintained gardens to the front and rear. The front garden is laid to lawn with shrubbery borders. The rear garden is fully enclosed and laid to lawn with area of lawn, decked patio, raised borders and garden shed.