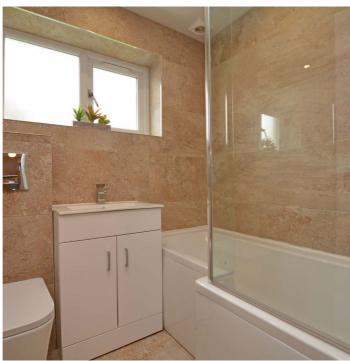

Features and benefits include a modern fitted kitchen, luxury tiled bathroom, gas central heating with an 'Ideal' boiler, quality floor coverings, neutral decoration, generous cupboard/wardrobe space and double glazing.

In summary the accommodation extends to, on the ground floor, a reception hallway, front facing lounge room and rear facing open plan dining kitchen. Upstairs there are three bedrooms and a three piece bathroom.