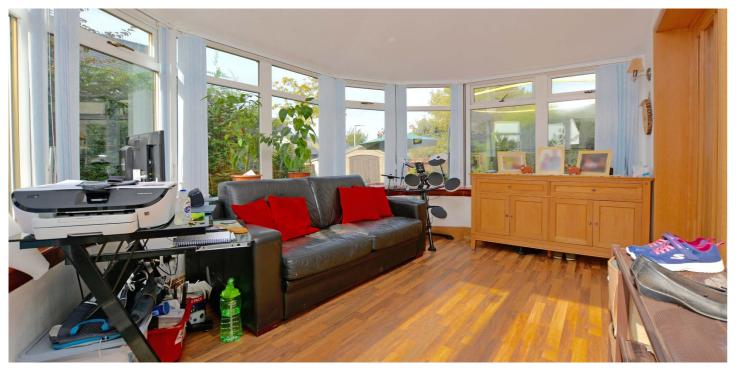

Further features and benefits include a modern fitted kitchen with useful utility cupboard, quality sanitary ware, spacious garden room overlooking the rear garden, fitted wardrobe/cupboard space in the three upstairs bedrooms, neutral decoration, double glazing and gas central heating with a 'Worcester' boiler.

In summary the accommodation extends to an entrance hallway, front facing lounge open to the dining room, garden room, fitted kitchen, bedroom and shower room. Upstairs there are three further bedrooms including a master with three piece en-suite bathroom. Completing the accommodation is a four piece family bathroom.