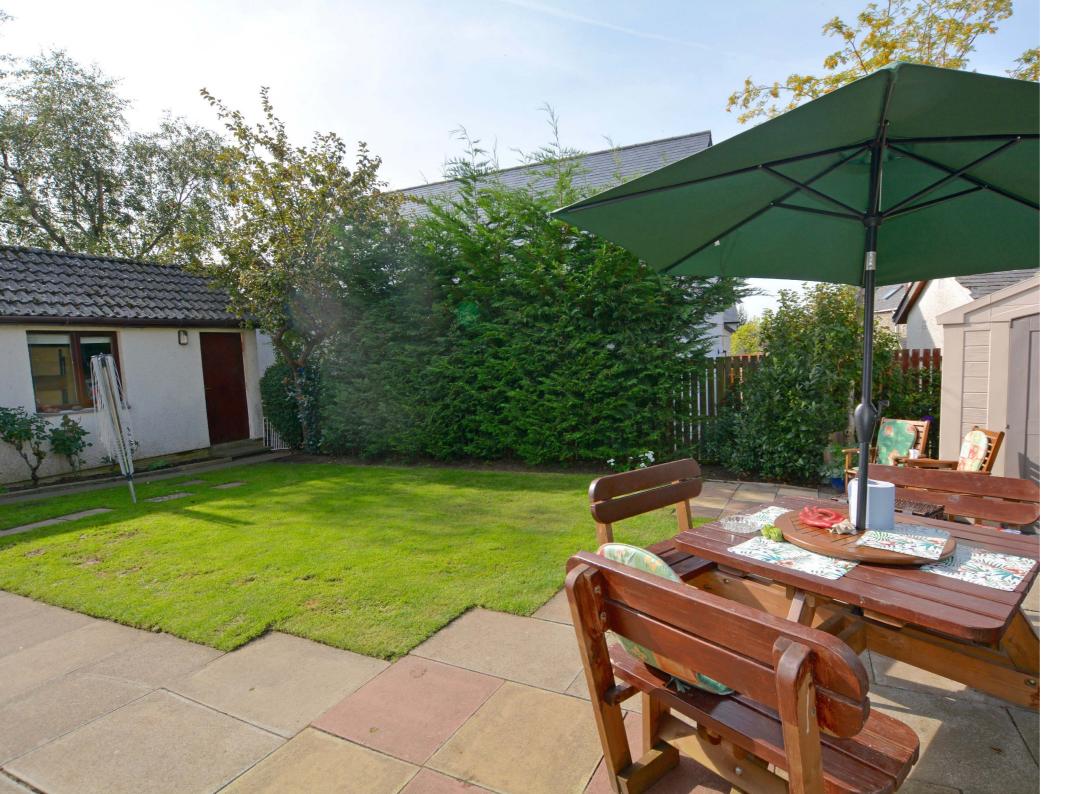

Externally there are gardens to the front and rear. The front garden is predominantly laid to lawn with shrubbery border and block paved driveway to the side culminating in the detached garage with front roller door. N.b potential purchasers should note the garage has been converted to a room but can easily be re-instated as a garage. The fully enclosed rear garden is predominantly laid to lawn with a variety of mature shrubs, trees and patio area. Included in the sale will be the shed and Wendy House.