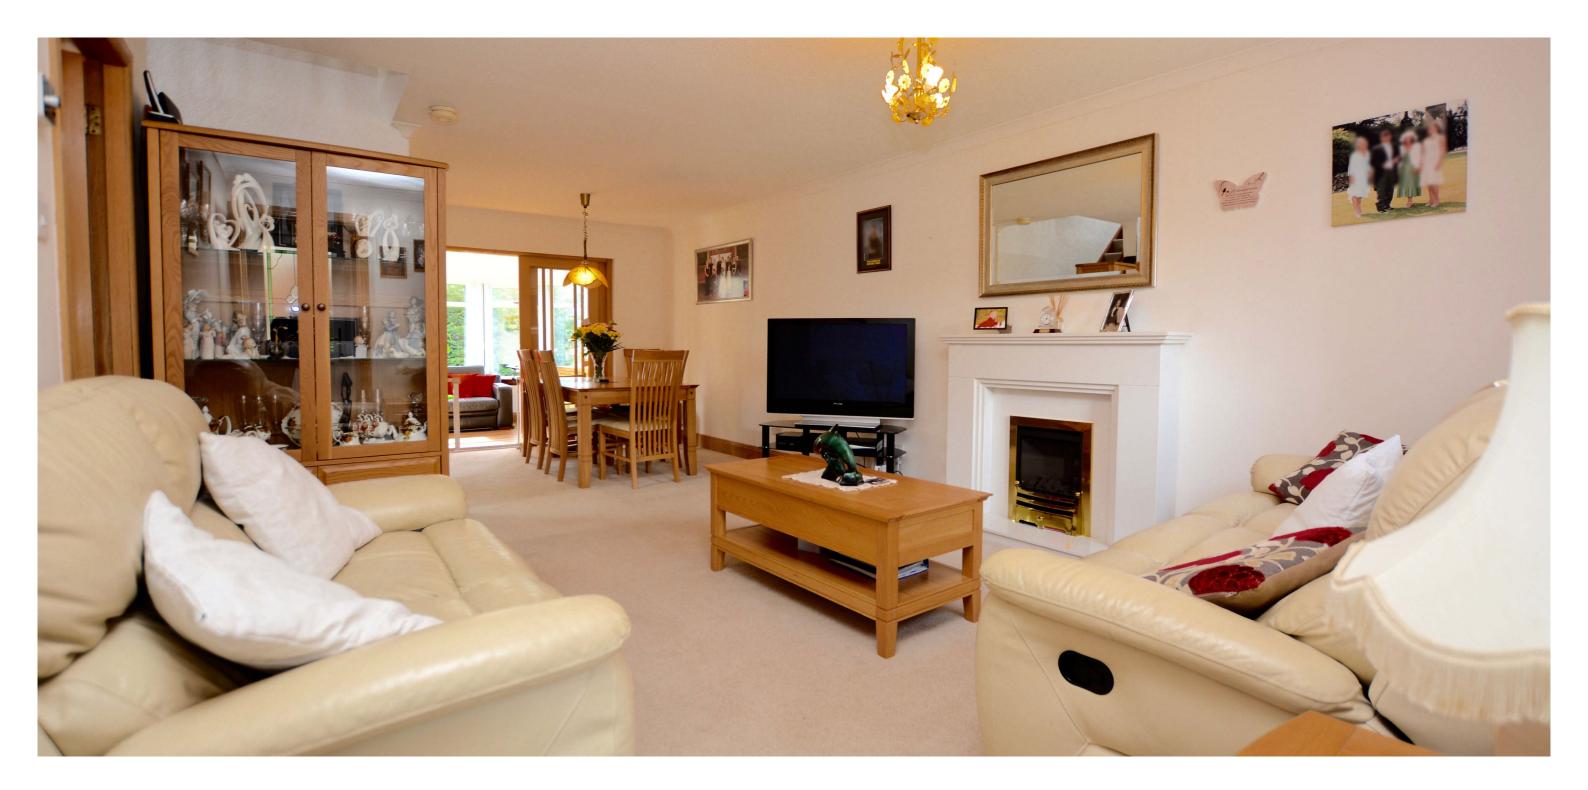

In summary the accommodation extends to an entrance hallway, front facing lounge open to the dining room, garden room, fitted kitchen, bedroom and shower room. Upstairs there are three further bedrooms including a master with three piece en-suite bathroom. Completing the accommodation is a four piece family bathroom.