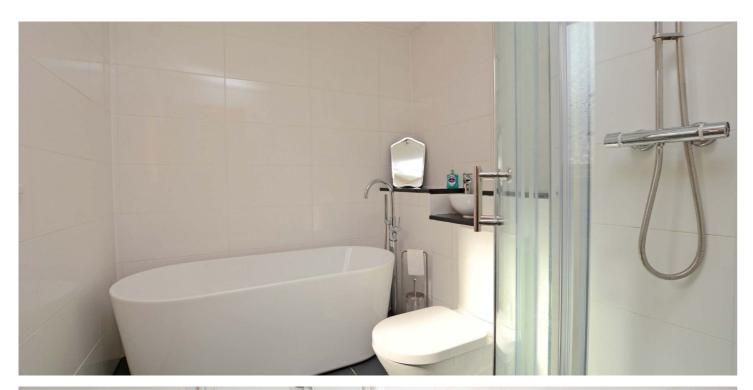

Further features and benefits include a modern fitted kitchen with useful utility cupboard, quality sanitary ware, spacious garden room overlooking the rear garden, fitted wardrobe/cupboard space in the three upstairs bedrooms, neutral decoration, double glazing and gas central heating with a 'Worcester' boiler.

In summary the accommodation extends to an entrance hallway, front facing lounge open to the dining room, garden room, fitted kitchen, bedroom and shower room. Upstairs there are three further bedrooms including a master with three piece en-suite bathroom. Completing the accommodation is a four piece family bathroom.