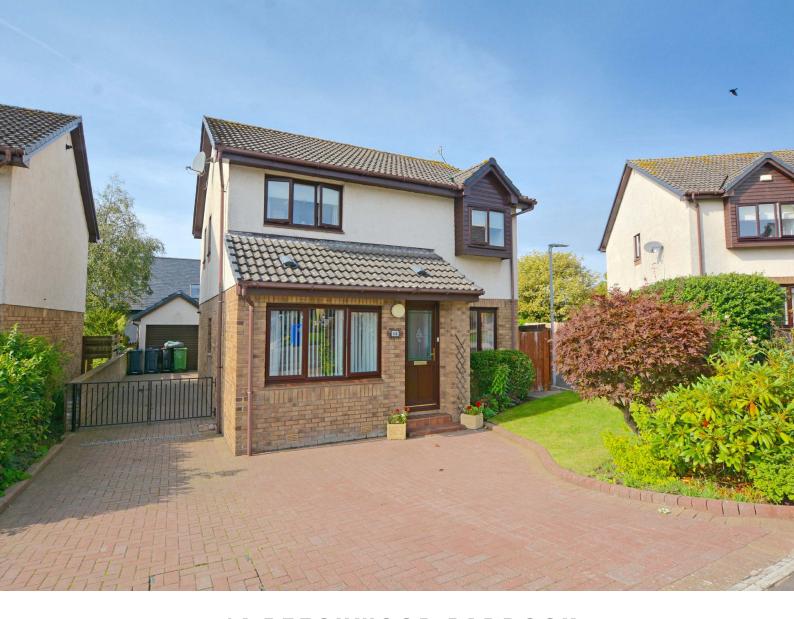

## 4 | BEDROOMS 3 | BATHROOMS 3 | PUBLIC ROOMS

A very well presented modern detached villa ideally suited to the family market with westerly facing gardens and detached garage located in a quiet residential cul-de-sac.

Number 14 is a modern detached villa which enjoys an excellent position with westerly facing gardens within a quiet residential cul-de-sac in the popular village of Loans. The property has been further enhanced with the conversion of the garage to create a fourth bedroom and luxury shower room.

Externally there are gardens to the front and rear. The front garden is predominantly laid to lawn with shrubbery border and block paved driveway to the side culminating in the detached garage with front roller door. N.b potential purchasers should note the garage has been converted to a room but can easily be re-instated as a garage. The fully enclosed rear garden is predominantly laid to lawn with a variety of mature shrubs, trees and patio area. Included in the sale will be the shed and Wendy House.