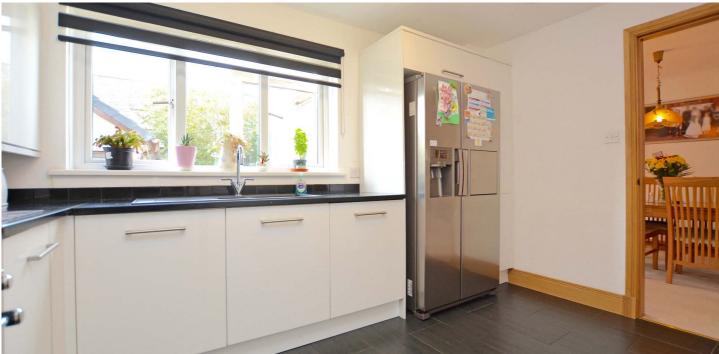

Further features and benefits include a modern fitted kitchen with useful utility cupboard, quality sanitary ware, spacious garden room overlooking the rear garden, fitted wardrobe/cupboard space in the three upstairs bedrooms, neutral decoration, double glazing and gas central heating with a 'Worcester' boiler.

In summary the accommodation extends to an entrance hallway, front facing lounge open to the dining room, garden room, fitted kitchen, bedroom and shower room. Upstairs there are three further bedrooms including a master with three piece en-suite bathroom. Completing the accommodation is a four piece family bathroom.