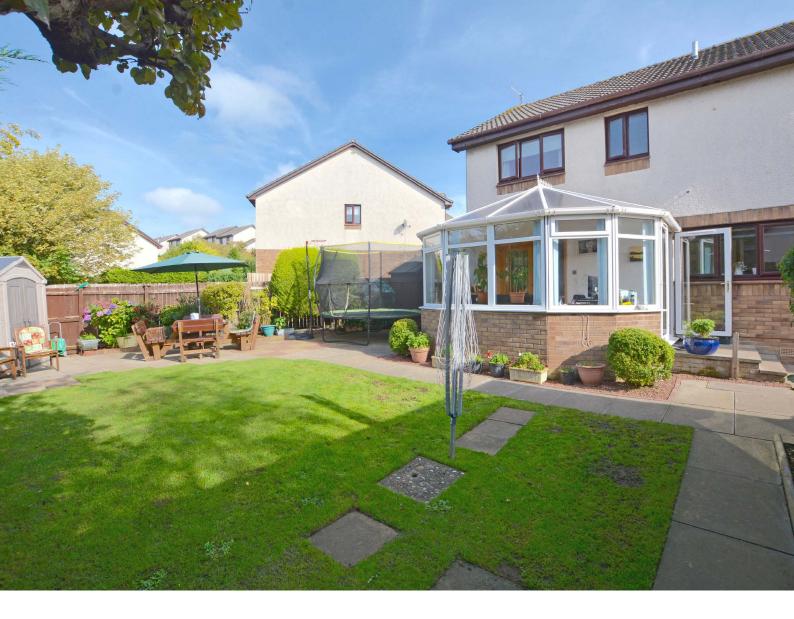

Externally there are gardens to the front and rear. The front garden is predominantly laid to lawn with shrubbery border and block paved driveway to the side culminating in the detached garage with front roller door. N.b potential purchasers should note the garage has been converted to a room but can easily be re-instated as a garage. The fully enclosed rear garden is predominantly laid to lawn with a variety of mature shrubs, trees and patio area. Included in the sale will be the shed and Wendy House.