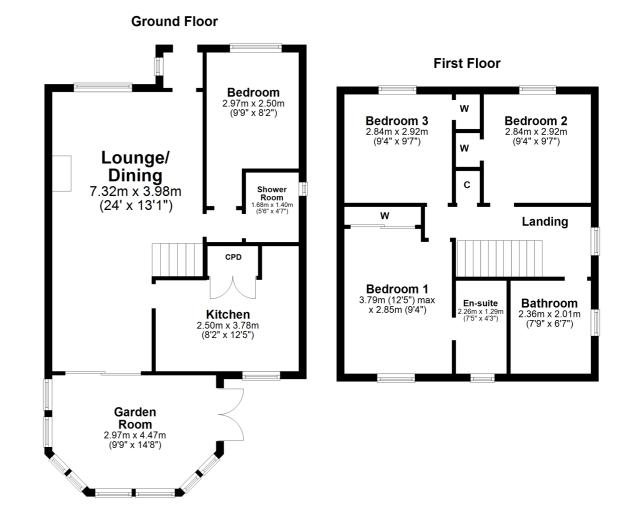

Number 14 is a modern detached villa which enjoys an excellent position with westerly facing gardens within a quiet residential cul-de-sac in the popular village of Loans. The property has been further enhanced with the conversion of the garage to create a fourth bedroom and luxury shower room.

In summary the accommodation extends to an entrance hallway, front facing lounge open to the dining room, garden room, fitted kitchen, bedroom and shower room. Upstairs there are three further bedrooms including a master with three piece en-suite bathroom. Completing the accommodation is a four piece family bathroom.

Externally there are gardens to the front and rear. The front garden is predominantly laid to lawn with shrubbery border and block paved driveway to the side culminating in the detached garage with front roller door. N.b potential purchasers should note the garage has been converted to a room but can easily be re-instated as a garage. The fully enclosed rear garden is predominantly laid to lawn with a variety of mature shrubs, trees and patio area. Included in the sale will be the shed and Wendy House.

TR1420 | Sat Nav: 14 Beechwood Paddock, Loans, KA10 7LX

\* All measurements and distances are approximate Floorplans are for illustration purposes and may not be to scale.