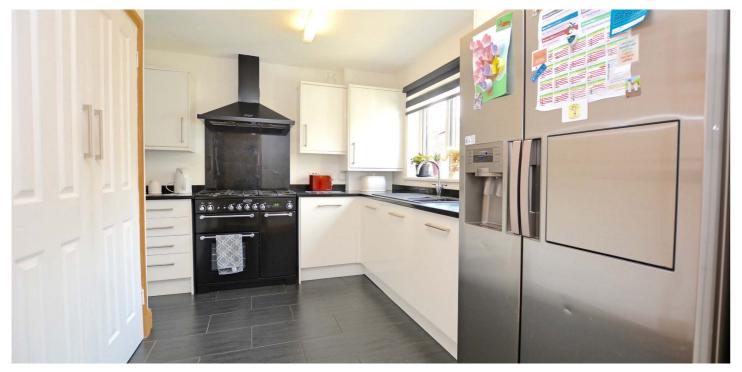

Further features and benefits include a modern fitted kitchen with useful utility cupboard, quality sanitary ware, spacious garden room overlooking the rear garden, fitted wardrobe/cupboard space in the three upstairs bedrooms, neutral decoration, double glazing and gas central heating with a 'Worcester' boiler.

In summary the accommodation extends to an entrance hallway, front facing lounge open to the dining room, garden room, fitted kitchen, bedroom and shower room. Upstairs there are three further bedrooms including a master with three piece en-suite bathroom. Completing the accommodation is a four piece family bathroom.