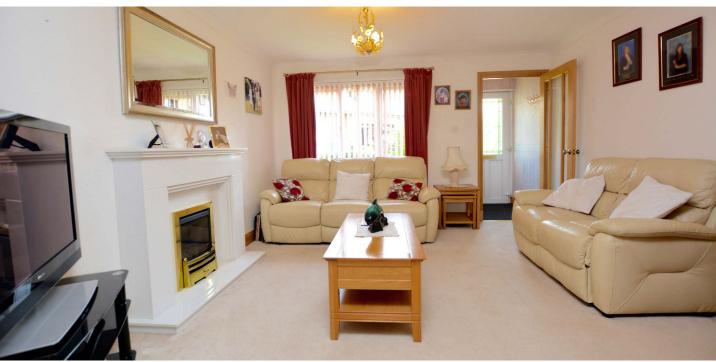

In summary the accommodation extends to an entrance hallway, front facing lounge open to the dining room, garden room, fitted kitchen, bedroom and shower room. Upstairs there are three further bedrooms including a master with three piece en-suite bathroom. Completing the accommodation is a four piece family bathroom.