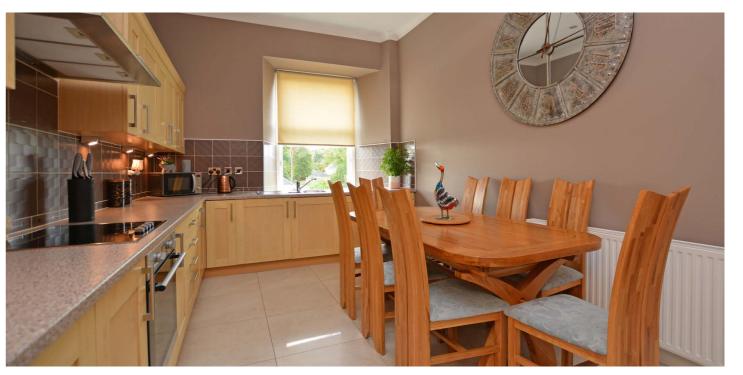

Features and benefits include a quality kitchen, luxury sanitary ware, electric central heating, double glazing (windows renewed in 2017), new carpets, neutral decoration and alarm system.

In summary the accommodation extends to an entrance vestibule, hallway, fabulous formal lounge with feature Limestone fireplace with driftwood insert and cornice work, dining kitchen with integrated appliances and three generous double bedrooms including a master suite with luxury three piece en-suite shower room. Bedrooms two and three also feature fitted wardrobes.