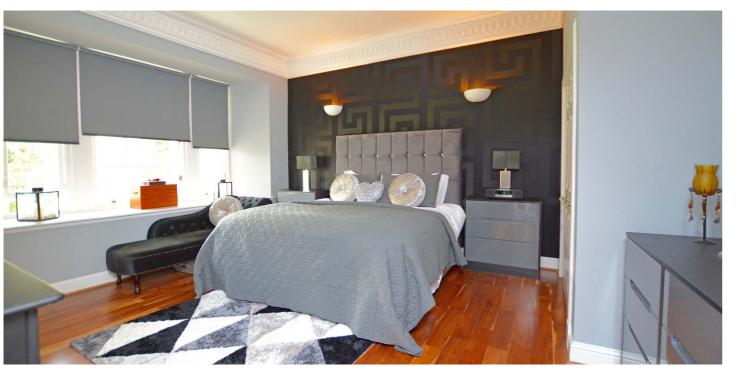

Features and benefits include a quality kitchen, luxury sanitary ware, electric central heating, double glazing (windows renewed in 2017), new carpets, neutral decoration and alarm system.

In summary the accommodation extends to an entrance vestibule, hallway, fabulous formal lounge with feature Limestone fireplace with driftwood insert and cornice work, dining kitchen with integrated appliances and three generous double bedrooms including a master suite with luxury three piece en-suite shower room. Bedrooms two and three also feature fitted wardrobes.