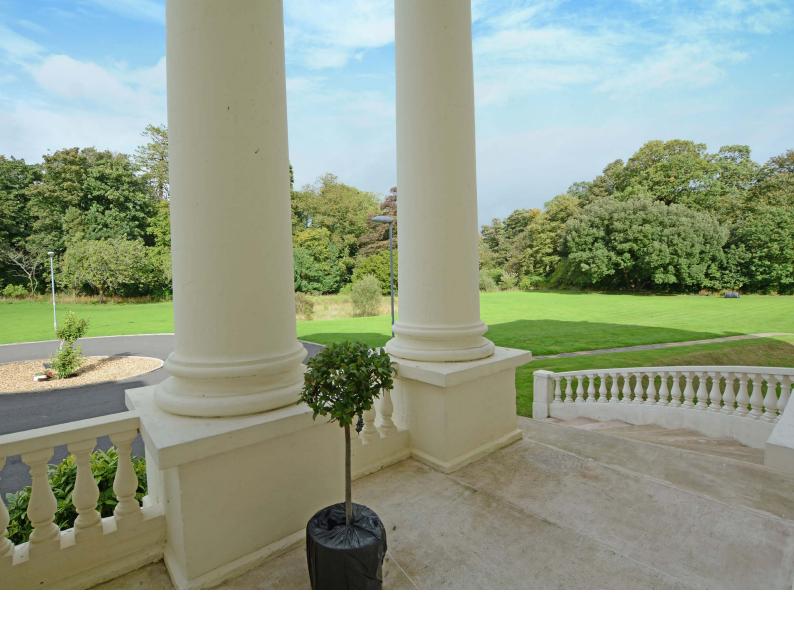

#### **Local Area**

Craig House is set in an idyllic, peaceful location on an elevated site with far reaching views to the River Irvine, Dundonald Castle and across rolling Ayrshire countryside. The original mansion house is set in well tended gardens with flowing lawns and incorporates a variety of specimen trees such as evergreen oak, cherry, yew and chestnut affording tranquil woodland and river walks. Approached by a sweeping driveway and accessed via a pillared entrance this is a truly special location and home.