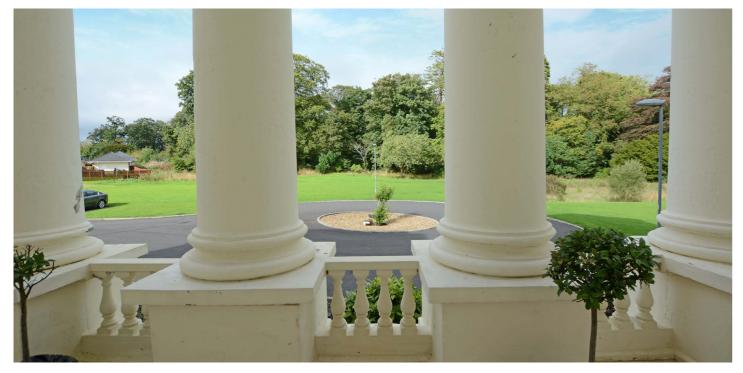

#### **Local Area**

Craig House is set in an idyllic, peaceful location on an elevated site with far reaching views to the River Irvine, Dundonald Castle and across rolling Ayrshire countryside. The original mansion house is set in well tended gardens with flowing lawns and incorporates a variety of specimen trees such as evergreen oak, cherry, yew and chestnut affording tranquil woodland and river walks. Approached by a sweeping driveway and accessed via a pillared entrance this is a truly special location and home.