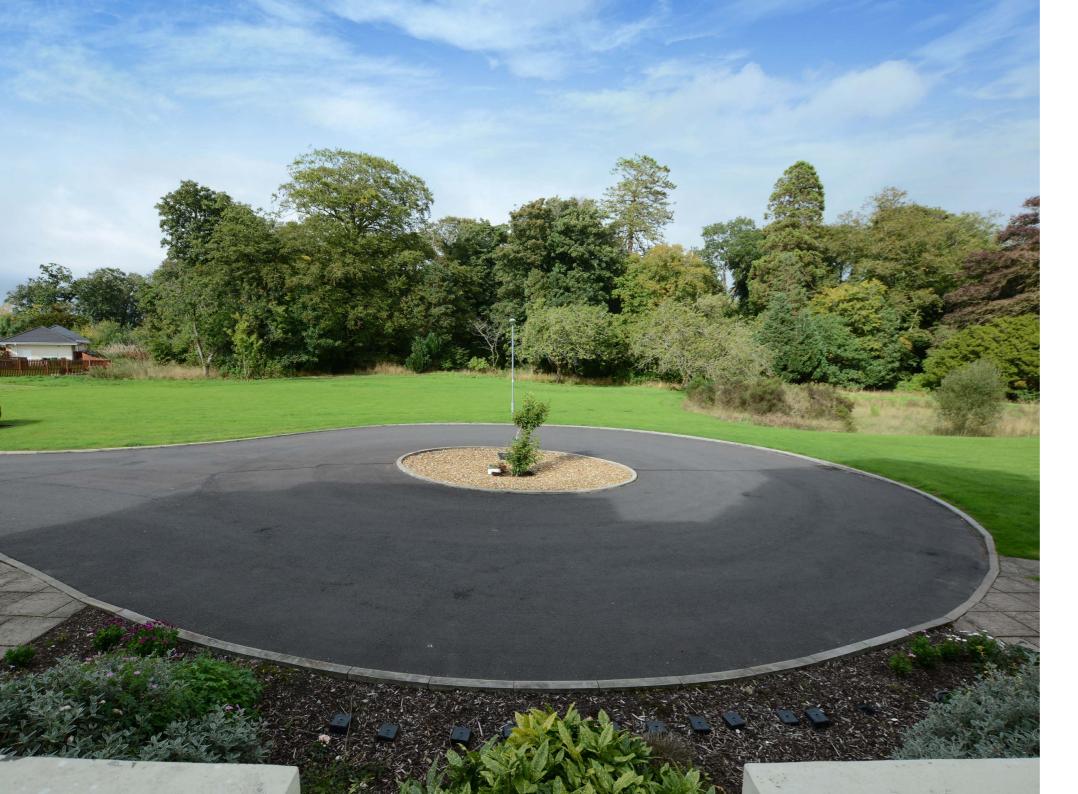

Completing the accommodation is a four piece bathroom. Externally there are communal garden grounds with flowing lawns and private parking.

#### **Local Area**

Craig House is set in an idyllic, peaceful location on an elevated site with far reaching views to the River Irvine, Dundonald Castle and across rolling Ayrshire countryside. The original mansion house is set in well tended gardens with flowing lawns and incorporates a variety of specimen trees such as evergreen oak, cherry, yew and chestnut affording tranquil woodland and river walks. Approached by a sweeping driveway and accessed via a pillared entrance this is a truly special location and home.