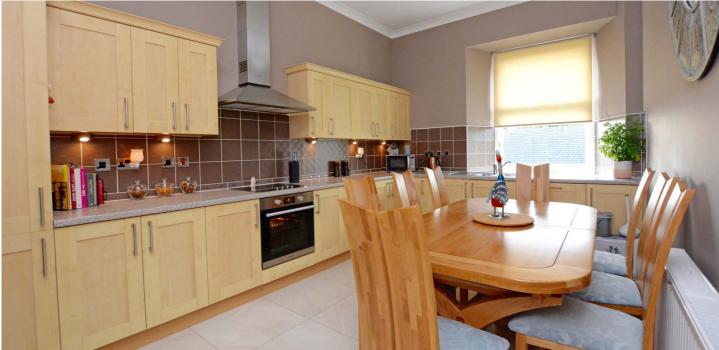

Features and benefits include a quality kitchen, luxury sanitary ware, electric central heating, double glazing (windows renewed in 2017), new carpets, neutral decoration and alarm system.

In summary the accommodation extends to an entrance vestibule, hallway, fabulous formal lounge with feature Limestone fireplace with driftwood insert and cornice work, dining kitchen with integrated appliances and three generous double bedrooms including a master suite with luxury three piece en-suite shower room. Bedrooms two and three also feature fitted wardrobes.