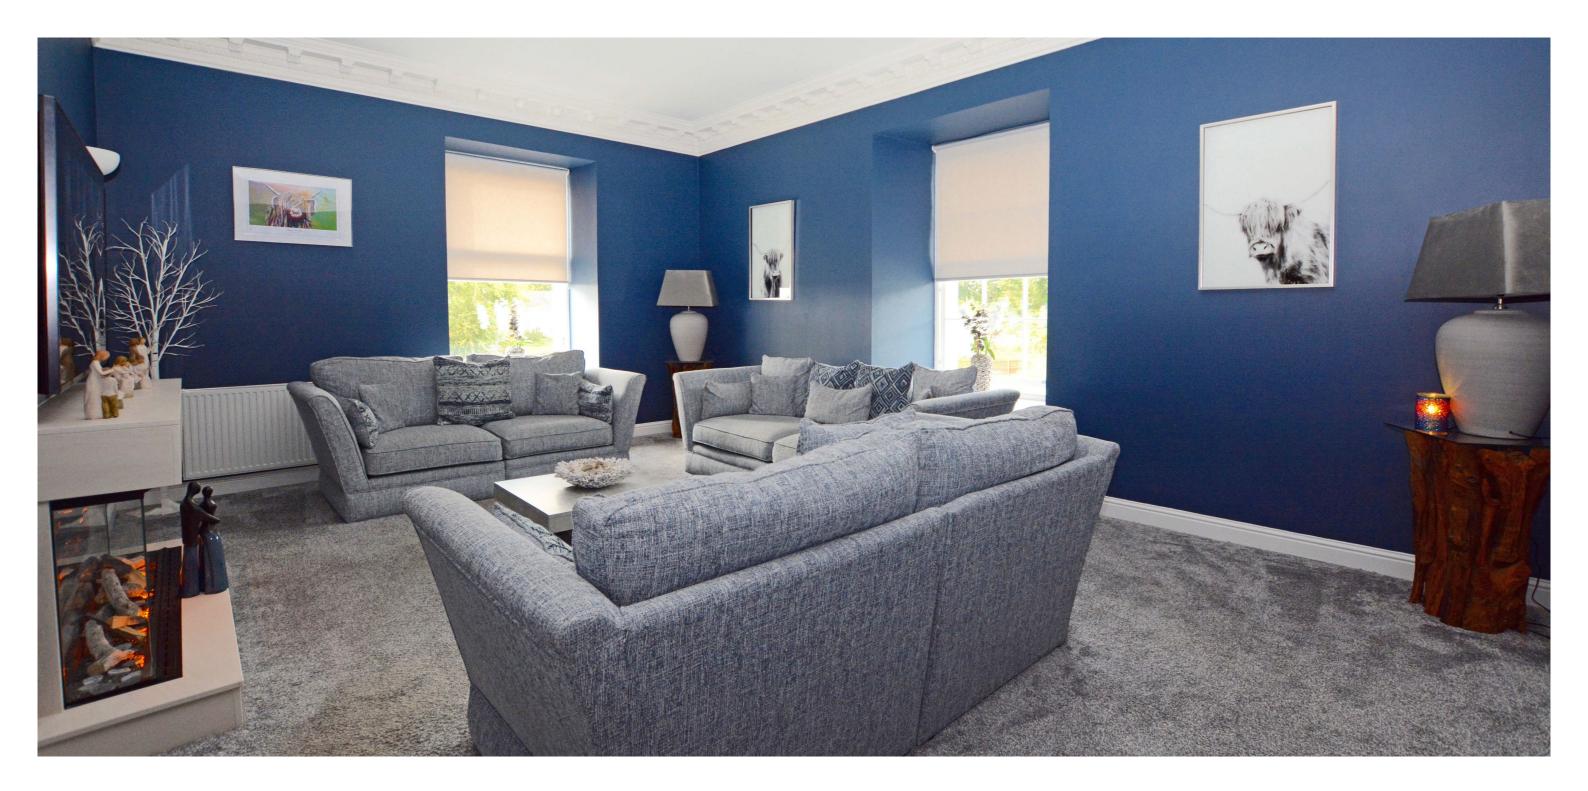

Features and benefits include a quality kitchen, luxury sanitary ware, electric central heating, double glazing (windows renewed in 2017), new carpets, neutral decoration and alarm system.

In summary the accommodation extends to an entrance vestibule, hallway, fabulous formal lounge with feature Limestone fireplace with driftwood insert and cornice work, dining kitchen with integrated appliances and three generous double bedrooms including a master suite with luxury three piece en-suite shower room. Bedrooms two and three also feature fitted wardrobes.