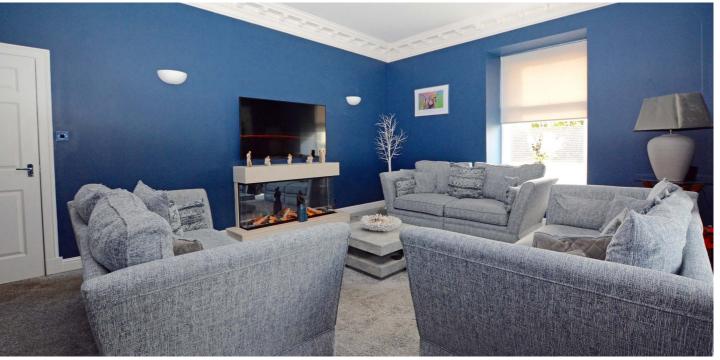

Features and benefits include a quality kitchen, luxury sanitary ware, electric central heating, double glazing (windows renewed in 2017), new carpets, neutral decoration and alarm system.

In summary the accommodation extends to an entrance vestibule, hallway, fabulous formal lounge with feature Limestone fireplace with driftwood insert and cornice work, dining kitchen with integrated appliances and three generous double bedrooms including a master suite with luxury three piece en-suite shower room. Bedrooms two and three also feature fitted wardrobes.