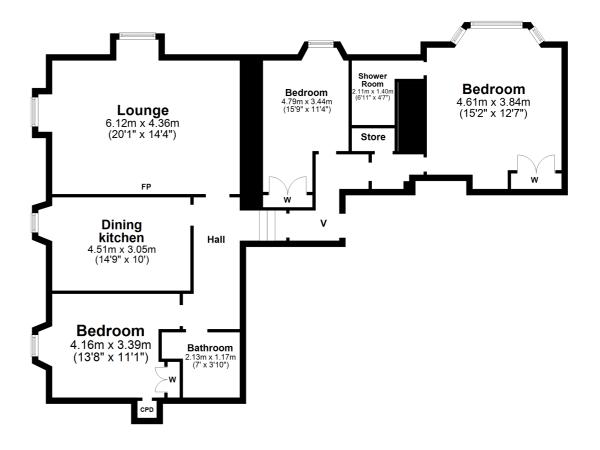

## 3 | BEDROOMS 2 | BATHROOMS 1 | PUBLIC ROOM

An elegant, spacious and immaculately presented first floor apartment in 'Craig House' a B-listed neo-classical mansion house surrounded by rolling Ayrshire countryside.

Features and benefits include a quality kitchen, luxury sanitary ware, electric central heating, double glazing (windows renewed in 2017), new carpets, neutral decoration and alarm system.

In summary the accommodation extends to an entrance vestibule, hallway, fabulous formal lounge with feature Limestone fireplace with driftwood insert and cornice work, dining kitchen with integrated appliances and three generous double bedrooms including a master suite with luxury three piece en-suite shower room. Bedrooms two and three also feature fitted wardrobes.

Completing the accommodation is a four piece bathroom. Externally there are communal garden grounds with flowing lawns and private parking.

#### TR1421 | Sat Nav: Craighouse, Crosshouse, KA2 0EL

\* All measurements and distances are approximate Floorplans are for illustration purposes and may not be to scale.