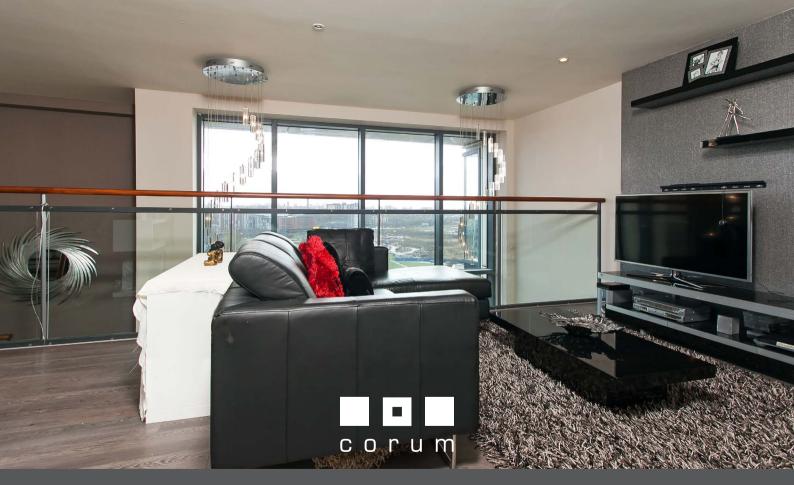

Flat 14/4 1 Meadowside Quay Square is a stunning three bedroom duplex apartment with spectacular views across Glasgow and the River Clyde, offering a flexible layout and has exclusive use of an allocated underground parking space. The building is initially accessed via a secure video door entry system with stair and double lift access to all levels. The internal accommodation is formed over two levels (14th & 15th floors) and the lower comprises; welcoming reception hallway with storage cupboard, WC, utility room, a good sized double bedroom with en-suite shower room and a stunning, double height lounge with floor to ceiling windows, flooding the apartment with natural light. There is also an excellent sized dining kitchen, perfect for entertaining and a superb balcony off the lounge with breathtaking open aspects. The upper level has a great second living room and study area that shares the double height windows from the lower lounge. There are a further two bedrooms both with built in wardrobes and the master benefiting from an en-suite shower room. Finally, there is a lovely family bathroom and store cupboard completing the accommodation on offer.