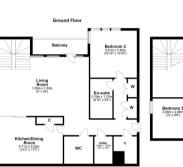

Flat 14/4 1 Meadowside Quay Square is a stunning three bedroom duplex apartment with spectacular views across Glasgow and the River Clyde, offering a flexible layout and has exclusive use of an allocated underground parking space. The building is initially accessed via a secure video door entry system with stair and double lift access to all levels. The internal accommodation is formed over two levels (14th & 15th floors) and the lower comprises; welcoming reception hallway with storage cupboard, WC, utility room, a good sized double bedroom with en-suite shower room and a stunning, double height lounge with floor to ceiling windows, flooding the apartment with natural light. There is also an excellent sized dining kitchen, perfect for entertaining and a superb balcony off the lounge with breathtaking open aspects. The upper level has a great second living room and study area that shares the double height windows from the lower lounge. There are a further two bedrooms both with built in wardrobes and the master benefiting from an en-suite shower room. Finally, there is a lovely family bathroom and store cupboard completing the accommodation on offer.

WE4401 | Sat Nav: 14/4 1 Meadowside Quay Square, Glasgow Harbour, G11 6BS

All measurements and distances are approximate. Floorplans are for illustration purposes and may not be to scale.

For the full home report visit **www.corumproperty.co.uk** 