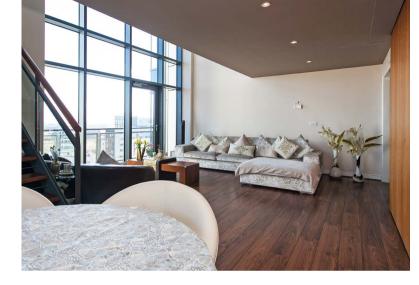

Flat 14/4 1 Meadowside Quay Square is a stunning three bedroom duplex apartment with spectacular views across Glasgow and the River Clyde, offering a flexible layout and has exclusive use of an allocated underground parking space. The building is initially accessed via a secure video door entry system with stair and double lift access to all levels. The internal accommodation is formed over two levels (14th & 15th floors) and the lower comprises; welcoming reception hallway with storage cupboard, WC, utility room, a good sized double bedroom with en-suite shower room and a stunning, double height lounge with floor to ceiling windows, flooding the apartment with natural light. There is also an excellent sized dining kitchen, perfect for entertaining and a superb balcony off the lounge with breathtaking open aspects. The upper level has a great second living room and study area that shares the double height windows from the lower lounge. There are a further two bedrooms both with built in wardrobes and the master benefiting from an en-suite shower room. Finally, there is a lovely family bathroom and store cupboard completing the accommodation on offer.