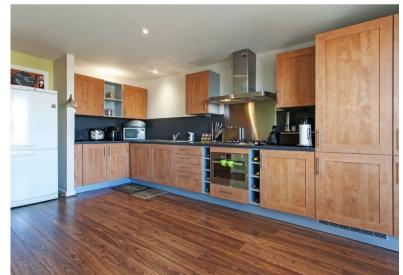

Flat 14/4 1 Meadowside Quay Square is a stunning three bedroom duplex apartment with spectacular views across Glasgow and the River Clyde, offering a flexible layout and has exclusive use of an allocated underground parking space. The building is initially accessed via a secure video door entry system with stair and double lift access to all levels. The internal accommodation is formed over two levels (14th & 15th floors) and the lower comprises; welcoming reception hallway with storage cupboard, WC, utility room, a good sized double bedroom with en-suite shower room and a stunning, double height lounge with floor to ceiling windows, flooding the apartment with natural light. There is also an excellent sized dining kitchen, perfect for entertaining and a superb balcony off the lounge with breathtaking open aspects. The upper level has a great second living room and study area that shares the double height windows from the lower lounge. There are a further two bedrooms both with built in wardrobes and the master benefiting from an en-suite shower room. Finally, there is a lovely family bathroom and store cupboard completing the accommodation on offer.