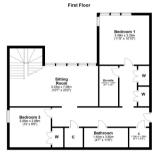

Flat 14/4 1 Meadowside Quay Square is a stunning three bedroom duplex apartment with spectacular views across Glasgow and the River Clyde, offering a flexible layout and has exclusive use of an allocated underground parking space. The building is initially accessed via a secure video door entry system with stair and double lift access to all levels. The internal accommodation is formed over two levels (14th & 15th floors) and the lower comprises; welcoming reception hallway with storage cupboard, WC, utility room, a good sized double bedroom with en-suite shower room and a stunning, double height lounge with floor to ceiling windows, flooding the apartment with natural light. There is also an excellent sized dining kitchen, perfect for entertaining and a superb balcony off the lounge with breathtaking open aspects. The upper level has a great second living room and study area that shares the double height windows from the lower lounge. There are a further two bedrooms both with built in wardrobes and the master benefiting from an en-suite shower room. Finally, there is a lovely family bathroom and store cupboard completing the accommodation on offer.

WE4401 | Sat Nav: 14/4 1 Meadowside Quay Square, Glasgow Harbour, G11 6BS

All measurements and distances are approximate. Floorplans are for illustration purposes and may not be to scale.

For the full home report visit **www.corumproperty.co.uk** 