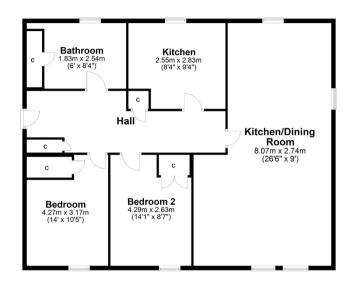

Located in the popular Kelvindale area, Flat 77 Dorchester
Court, 193 Dorchester Avenue is a fantastic, two-bedroom top
floor flat that has been lovingly upgraded by the current owners,
with its own private garage. Entrance to the building is via an
immaculate residents controlled communal hallway. The internal
accommodation comprises; large welcoming reception hallway
with two storage cupboards and a superb triple aspect lounge/
dining area with lovely open outlooks, flooding the flat with natural
light. There is a modern kitchen with an ample selection of base
and wall mounted units, two good sized double bedrooms and
finally, a lovely family bathroom with over bath shower completes
the accommodation on offer.

## WE4408

Sat Nav: Flat 77 Dorchester Court, 193 Dorchester Avenue, Kelvindale, G12 0EY

All measurements and distances are approximate. Floorplans are for illustration purposes and may not be to scale.

For the full home report visit  ${\bf www.corumproperty.co.uk}$ 