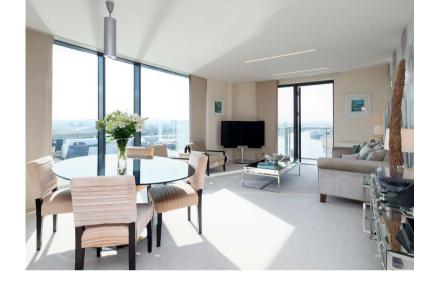

### 2 | BEDROOMS 2 | BATHROOMS 1 | PUBLIC ROOM

Without doubt one of the finest examples of its kind, the penthouse at 15/2 16 Castlebank Place at Glasgow Harbour offers some of the best views in Glasgow with South Westerly aspects down the River Clyde and beyond. Not only does it have a full balcony accessed from the lounge and both bedrooms, it arguably has the best private roof terrace in Glasgow with some of the most spectacular views and privacy to enjoy the warmer/ dryer months.

The property is situated on the 15th floor (one of only two on the level) and is accessed via a secure entry system into a beautiful communal hall with lift access to all levels. The accommodation comprises; welcoming reception hall with storage off, stunning open plan lounge and kitchen with floor to ceiling windows to take in the incredible views and door to access the balcony, the fully fitted Leicht kitchen has a range of integrated appliances including, Neff Induction Hob, extraction hood, oven, microwave and dishwasher – there is also a very useful utility room off with a washer/dryer. There are two double bedrooms, with the principal bedroom benefitting from an en-suite bathroom by Porcelanosa and a very large walk-in wardrobe. Bedroom two has access to a "Jack & Jill" shower room that is also accessed off the hall. Both bedrooms also have access to the stunning balcony.