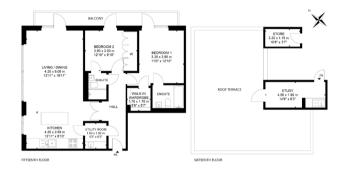

The property is situated on the 15th floor (one of only two on the level) and is accessed via a secure entry system into a beautiful communal hall with lift access to all levels. The accommodation comprises; welcoming reception hall with storage off, stunning open plan lounge and kitchen with floor to ceiling windows to take in the incredible views and door to access the balcony, the fully fitted Leicht kitchen has a range of integrated appliances including, Neff Induction Hob, extraction hood, oven, microwave and dishwasher – there is also a very useful utility room off with a washer/dryer. There are two double bedrooms, with the principal bedroom benefitting from an en-suite bathroom by Porcelanosa and a very large walk-in wardrobe. Bedroom two has access to a "Jack & Jill" shower room that is also accessed off the hall. Both bedrooms also have access to the stunning balcony.

#### WE4412 | Sat Nav: 15/2 16 Castlebank Place, Glasgow Harbour, G11 6DS

All measurements and distances are approximate. Floorplans are for illustration purposes and may not be to scale.

For the full home report visit www.corumproperty.co.uk