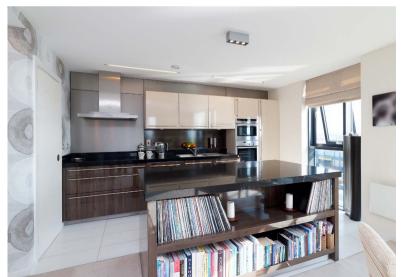

The property is situated on the 15th floor (one of only two on the level) and is accessed via a secure entry system into a beautiful communal hall with lift access to all levels. The accommodation comprises; welcoming reception hall with storage off, stunning open plan lounge and kitchen with floor to ceiling windows to take in the incredible views and door to access the balcony, the fully fitted Leicht kitchen has a range of integrated appliances including, Neff Induction Hob, extraction hood, oven, microwave and dishwasher – there is also a very useful utility room off with a washer/dryer. There are two double bedrooms, with the principal bedroom benefitting from an en-suite bathroom by Porcelanosa and a very large walk-in wardrobe. Bedroom two has access to a "Jack & Jill" shower room that is also accessed off the hall. Both bedrooms also have access to the stunning balcony.