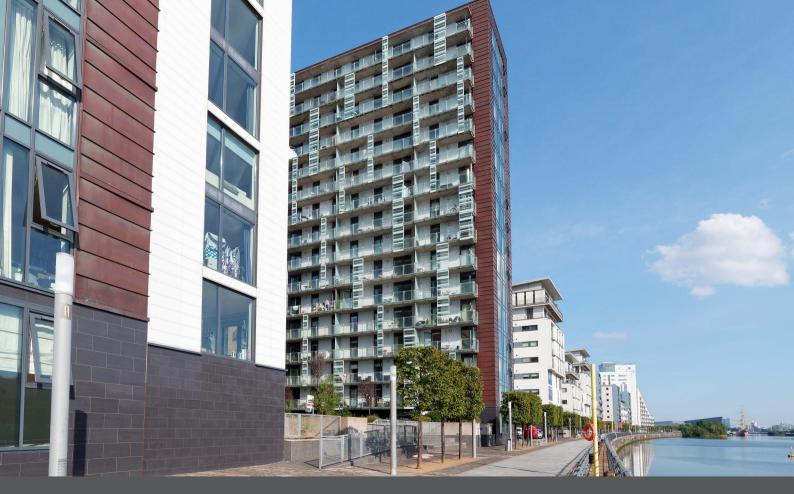

### 2 | BEDROOMS 2 | BATHROOMS 1 | PUBLIC ROOM

Without doubt one of the finest examples of its kind, the penthouse at 15/2 16 Castlebank Place at Glasgow Harbour offers some of the best views in Glasgow with South Westerly aspects down the River Clyde and beyond. Not only does it have a full balcony accessed from the lounge and both bedrooms, it arguably has the best private roof terrace in Glasgow with some of the most spectacular views and privacy to enjoy the warmer/ dryer months.

The property is situated on the 15th floor (one of only two on the level) and is accessed via a secure entry system into a beautiful communal hall with lift access to all levels. The accommodation comprises; welcoming reception hall with storage off, stunning open plan lounge and kitchen with floor to ceiling windows to take in the incredible views and door to access the balcony, the fully fitted Leicht kitchen has a range of integrated appliances including, Neff Induction Hob, extraction hood, oven, microwave and dishwasher – there is also a very useful utility room off with a washer/dryer. There are two double bedrooms, with the principal bedroom benefitting from an en-suite bathroom by Porcelanosa and a very large walk-in wardrobe. Bedroom two has access to a "Jack & Jill" shower room that is also accessed off the hall. Both bedrooms also have access to the stunning balcony.