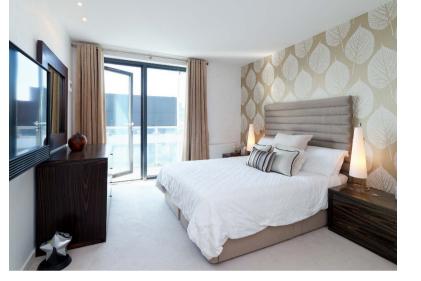

The property is situated on the 15th floor (one of only two on the level) and is accessed via a secure entry system into a beautiful communal hall with lift access to all levels. The accommodation comprises; welcoming reception hall with storage off, stunning open plan lounge and kitchen with floor to ceiling windows to take in the incredible views and door to access the balcony, the fully fitted Leicht kitchen has a range of integrated appliances including, Neff Induction Hob, extraction hood, oven, microwave and dishwasher – there is also a very useful utility room off with a washer/dryer. There are two double bedrooms, with the principal bedroom benefitting from an en-suite bathroom by Porcelanosa and a very large walk-in wardrobe. Bedroom two has access to a "Jack & Jill" shower room that is also accessed off the hall. Both bedrooms also have access to the stunning balcony.