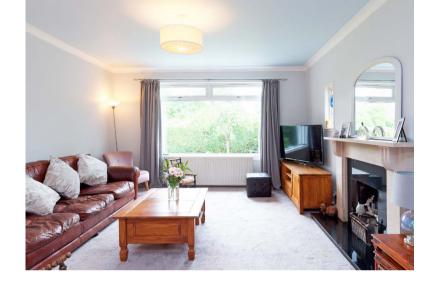

The accommodation comprises; welcoming reception hall, large lounge that is semi open plan to the dining room with double doors dividing the two rooms, to the front a bedroom with fitted wardrobes, to the rear a dining sized kitchen and on the way upstairs, there is a family bathroom on the half landing. A staircase off the kitchen leads down to the garden level to the rear, where there is a garden room (which could be used as a fourth bedroom), a sun room and very useful, large utility and shower room. On the top level of the house there are two further, well-proportioned double bedrooms with excellent wardrobe space and ample eaves storage.