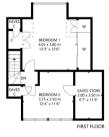

The accommodation comprises; welcoming reception hall, large lounge that is semi open plan to the dining room with double doors dividing the two rooms, to the front a bedroom with fitted wardrobes, to the rear a dining sized kitchen and on the way upstairs, there is a family bathroom on the half landing. A staircase off the kitchen leads down to the garden level to the rear, where there is a garden room (which could be used as a fourth bedroom), a sun room and very useful, large utility and shower room. On the top level of the house there are two further, well-proportioned double bedrooms with excellent wardrobe space and ample eaves storage.

WE4414 | Sat Nav: 53 Whittingehame Drive, Claythorne, Glasgow, G12 0YH

All measurements and distances are approximate. Floorplans are for illustration purposes and may not be to scale.

For the full home report visit www.corumproperty.co.uk