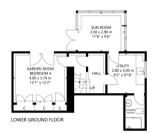

The accommodation comprises; welcoming reception hall, large lounge that is semi open plan to the dining room with double doors dividing the two rooms, to the front a bedroom with fitted wardrobes, to the rear a dining sized kitchen and on the way upstairs, there is a family bathroom on the half landing. A staircase off the kitchen leads down to the garden level to the rear, where there is a garden room (which could be used as a fourth bedroom), a sun room and very useful, large utility and shower room. On the top level of the house there are two further, well-proportioned double bedrooms with excellent wardrobe space and ample eaves storage.