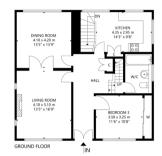

The accommodation comprises; welcoming reception hall, large lounge that is semi open plan to the dining room with double doors dividing the two rooms, to the front a bedroom with fitted wardrobes, to the rear a dining sized kitchen and on the way upstairs, there is a family bathroom on the half landing. A staircase off the kitchen leads down to the garden level to the rear, where there is a garden room (which could be used as a fourth bedroom), a sun room and very useful, large utility and shower room. On the top level of the house there are two further, well-proportioned double bedrooms with excellent wardrobe space and ample eaves storage.