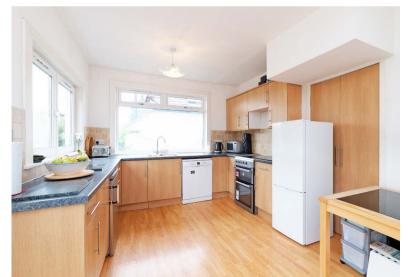

The accommodation comprises; welcoming reception hall, large lounge that is semi open plan to the dining room with double doors dividing the two rooms, to the front a bedroom with fitted wardrobes, to the rear a dining sized kitchen and on the way upstairs, there is a family bathroom on the half landing. A staircase off the kitchen leads down to the garden level to the rear, where there is a garden room (which could be used as a fourth bedroom), a sun room and very useful, large utility and shower room. On the top level of the house there are two further, well-proportioned double bedrooms with excellent wardrobe space and ample eaves storage.