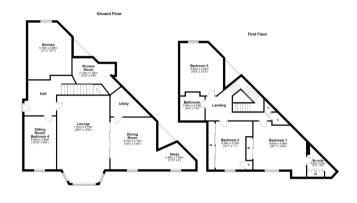

## 4 | BEDROOMS 2 | BATHROOMS 2 | PUBLIC ROOMS

This substantial, six apartment top floor tenement flat is superb. It is situated within a handsome blonde sandstone A listed tenement designed by the highly renowned Charles Wilson circa 1860. The duplex apartment occupies the third and attic level and extends to well over 2000 square feet, providing flexible well-proportioned accommodation.

A secure entry system provides access to a well maintained residents communal hall and the accommodation comprises; welcoming reception hall, stunning, recently fitted dining kitchen, breath-taking bay windowed lounge with feature fireplace and semi open plan dining/study room that can be closed off with double sliding doors, the views here are spectacular over the City. Completing the lower floor accommodation is a well-proportioned shower room and a versatile room that could be used as a fourth bedroom/home office.

Upstairs, is the principal bedroom with en-suite shower room, two further bedrooms and a family bathroom.

Th property benefits from gas central heating, ample on street parking and residents can apply for an on street Permit via Glasgow City Council. There is also a residents communal garden to the rear of the building.

## WE4415 | Sat Nav: 2 Park Quadrant, Park, G3 6BS

All measurements and distances are approximate. Floorplans are for illustration purposes and may not be to scale.

For the full home report visit www.corumproperty.co.uk