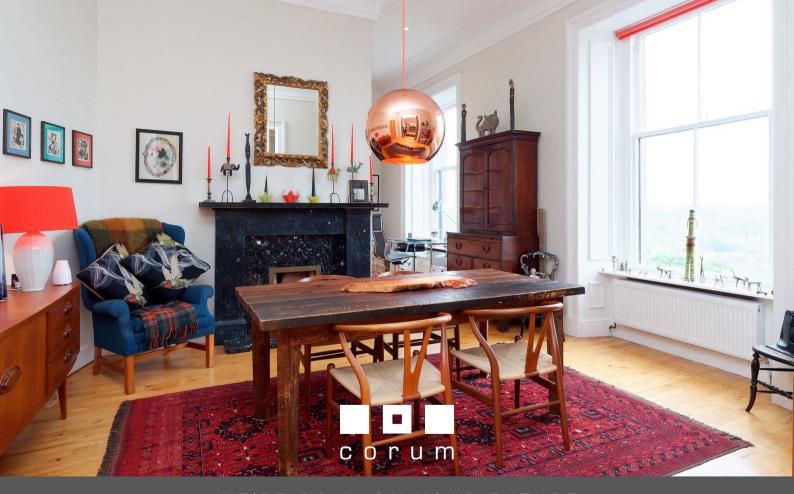

A secure entry system provides access to a well maintained residents communal hall and the accommodation comprises; welcoming reception hall, stunning, recently fitted dining kitchen, breath-taking bay windowed lounge with feature fireplace and semi open plan dining/study room that can be closed off with double sliding doors, the views here are spectacular over the City. Completing the lower floor accommodation is a well-proportioned shower room and a versatile room that could be used as a fourth bedroom/home office.