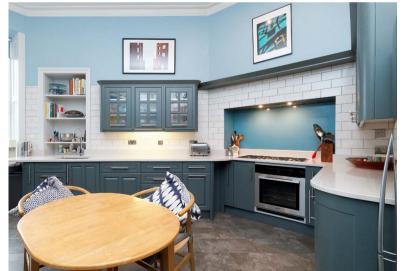

A secure entry system provides access to a well maintained residents communal hall and the accommodation comprises; welcoming reception hall, stunning, recently fitted dining kitchen, breath-taking bay windowed lounge with feature fireplace and semi open plan dining/study room that can be closed off with double sliding doors, the views here are spectacular over the City. Completing the lower floor accommodation is a well-proportioned shower room and a versatile room that could be used as a fourth bedroom/home office.