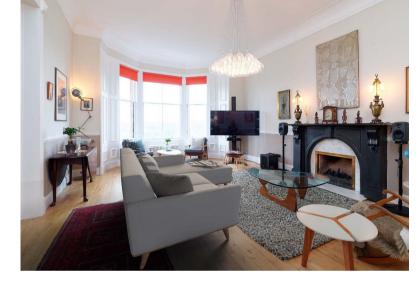

A secure entry system provides access to a well maintained residents communal hall and the accommodation comprises; welcoming reception hall, stunning, recently fitted dining kitchen, breath-taking bay windowed lounge with feature fireplace and semi open plan dining/study room that can be closed off with double sliding doors, the views here are spectacular over the City. Completing the lower floor accommodation is a well-proportioned shower room and a versatile room that could be used as a fourth bedroom/home office.